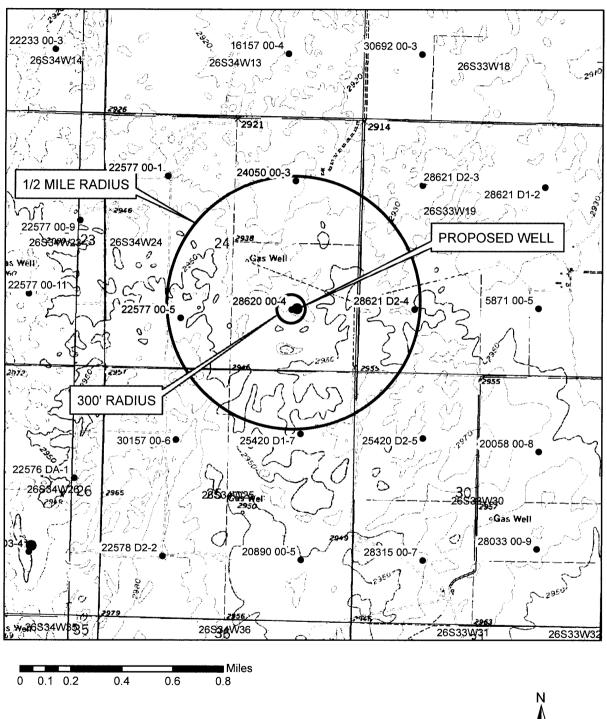

| 5.  | Presently authorized point of diversion:                    |           |                                                    |                                      |                                           |
|-----|-------------------------------------------------------------|-----------|----------------------------------------------------|--------------------------------------|-------------------------------------------|
|     | One in the Quarter of the                                   | NC        | Quarter of the _                                   | SE                                   | Quarter                                   |
|     | of Section, Township                                        | 26        | South, Range _                                     | 34                                   | W,                                        |
|     | in <u>FINNEY</u> County, Kansas, <u>1320</u>                | feet Nor  | th1320 feet West o                                 | of Southeast co                      | rner of section.                          |
|     | Authorized Rate 935 Authorized Quantity                     | 260       | Depth of well <b></b>                              | 7358'                                | (feet)                                    |
|     | (DWR use only: Computer ID No. 4 GPS                        | 37.76     | 6932 feet North <u>-100</u>                        | ).98441feet                          | West)                                     |
|     | ☐ This point will not be changed ☐ This point will          | be chanç  | ged as follows:                                    |                                      |                                           |
|     | Proposed point of diversion: (Complete only if change       | e is requ | <u>ested)</u>                                      |                                      |                                           |
|     | One in the Quarter of the                                   | NC        | Quarter of the _                                   | SE                                   | Quarter                                   |
|     | of Section 24 , Township                                    | 26        | South, Range _                                     | 34                                   | W,                                        |
|     | in FINNEY County, Kansas, 1304                              | feet Nor  | th <u>1244</u> feet West o                         | of Southeast co                      | rner of section.                          |
|     | Proposed Rate885 Proposed Quantity                          |           |                                                    |                                      |                                           |
| l   | This point is: Additional Well Geo Center List oth          | ner water | rights that will use this po                       | int                                  | •                                         |
|     | , 4                                                         |           |                                                    |                                      |                                           |
| 6.  | Presently authorized point of diversion:                    |           |                                                    |                                      |                                           |
|     | One in the Quarter of the                                   |           | Quarter of the _                                   |                                      | Quarter                                   |
|     | of Section, Township                                        |           |                                                    |                                      |                                           |
|     | in County, Kansas,                                          |           |                                                    |                                      |                                           |
|     | Authorized Rate Authorized Quantity _                       |           | Depth of well                                      |                                      | (feet)                                    |
|     | (DWR use only: Computer ID No GPS                           |           |                                                    | feet                                 | West)                                     |
|     | ☐ This point will not be changed ☐ This point will          |           |                                                    |                                      |                                           |
|     | Proposed point of diversion: (Complete only if change       |           |                                                    |                                      |                                           |
|     | One in the Quarter of the                                   |           | Quarter of the _                                   |                                      | Quarter                                   |
|     | of SectionTownship                                          |           | South, Range _                                     |                                      | (E/W),                                    |
|     | in County, Kansas,                                          | feet Nor  | th feet West                                       | of Southeast co                      | rner of section.                          |
|     | Proposed Rate Proposed Quantity                             |           |                                                    |                                      |                                           |
| ł   | This point is: Additional Well Geo Center List oth          | ner water | rights that will use this po                       | int                                  |                                           |
| 7.  | Why do you need a new point of diversion?                   | 13a       | If the proposed point of div                       | version will be re                   | elocated within 100                       |
| 7.  | with do you need a new point of diversion:                  | iou.      | feet of the existing point o                       | f diversion, indic                   | cate its location on                      |
|     | REPLACE OLD WELL                                            |           | the diagram below in relation (PLEASE NOTE: The "  | on to the existing<br>X" in center o | j point of diversion.<br>of diagram below |
|     |                                                             |           | represents presently auth                          | norized point of                     | diversion.)                               |
|     |                                                             |           | 1                                                  | North                                |                                           |
| 8.  | If a well, is the test hole log attached? ☒ Yes ☐ No        |           | 10 <u>0 50</u>                                     |                                      |                                           |
|     |                                                             | _         |                                                    | <del></del>                          | '''                                       |
| 9.  | When do you propose to complete the new point of diversion? | of        | F                                                  | =                                    | $\exists$                                 |
|     |                                                             |           | 50 - +                                             | _ +                                  | <del>기</del> 50                           |
|     | UPON COMPLETION                                             |           | F                                                  | _                                    | 7                                         |
| 10. | If the point of diversion is a well:                        |           |                                                    | <br>. <del>_</del>                   | , <b>=</b>                                |
|     | (a) What are you going to do with the old well?             |           | West 0 - 111   111                                 | 1 <u>x</u> 1 1 1 1 1 1 1             | I—]O East                                 |
|     | (a) What are you going to do with the old well:             |           | E                                                  | _                                    | _                                         |
|     | PLUG/CAP PLUG/CAP                                           |           | 50 - +                                             |                                      | 크50                                       |
|     |                                                             |           | ∞F <sup>+</sup>                                    |                                      | 455                                       |
|     | (b) When will this be done? <u>UPON COMPLETION</u>          |           | F,                                                 | = ,                                  | 7                                         |
|     |                                                             |           |                                                    | <u> </u>                             | 10                                        |
| 11. | Groundwater Management District recommendation              | n         | 100 50                                             | 0 50<br>South                        | 100                                       |
|     | attached?                                                   |           | Scal                                               | <b>e: 1</b> " = 100'                 |                                           |
| 12  | Assisted by BSC                                             | 13b.      | If the proposed point of div                       | version will be re                   | elocated more than                        |
| 12. | Assisted by BSC                                             |           | 100 feet but within 1320 diversion, attach a topog | ) feet from the                      | existing point of                         |
|     |                                                             |           | For groundwater sources.                           | show all wells (i                    | including domestic)                       |
|     |                                                             |           | within one-half mile of the                        | proposed point o                     | of diversion and the                      |
|     |                                                             |           | names and mailing addre<br>water sources, show the | e names and                          | addresses of the                          |
|     |                                                             |           | landowner(s) one-half mil                          | le downstream                        | and one-half mile                         |
|     |                                                             |           | upstream from your proper                          | τy iines.                            |                                           |

## Change in Point of Diversion for Water Right 28620 Section 24, Township 26 South, Range 34 West, Finney County

All wells within 1/2 miles are on this map.

| X |             |  |
|---|-------------|--|
|   | (signature) |  |