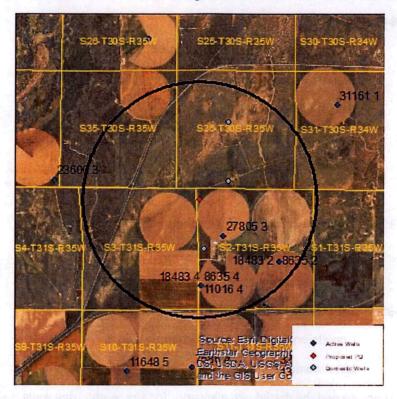

|

Is a waiver needed: <u>Move is less than half mile and minimum spacing to neighboring</u> wells is met. Analysis shows all neighboring wells well below the allowable effect threshold. The domestic wells in section 36, to the north, are shown in WWC5, put no indication that they are still operating or completed. Each appears to be at a depth at or below static currently.

Recommendation: <u>It appears that all current area rules are met</u>. All located active wells in the area are the applicants and the analysis shows shows effects to be within limits. Staff therefore recommends approval of the application.

10

### Evaluation of proposed additional well for Water Right No 27805

Proposed: Move the well authorized under water right no. 27805 a distance of 1989 ft to the northwest.



Wells within 1 mile: 8635 & 11016 & 18483 ID2, 8635 & 11016 & 18483 ID4, a domestic well in section 2-31-35, a domestic well in the south half of section 36-30-35, and a domestic well in the north half of section 36-30-35.

The saturated thickness at the proposed well location is estimated to be 268 ft, based upon a monitoring well in section 31-30-34 and the driller's log. For saturated thicknesses greater than 200 ft, the maximum allowable Theis drawdown to neighboring critical wells is 4.0 ft.

50 year Theis Analysis: The following values were used to run the analysis:

S = 0.2997, T = 30,076 ft<sup>2</sup>/day, tp<sub>current</sub> = 64 days (based upon observed rate and reported quantity), Q<sub>current</sub> = 619 gpm (observed during 2012 field inspection), tp<sub>proposed</sub> =