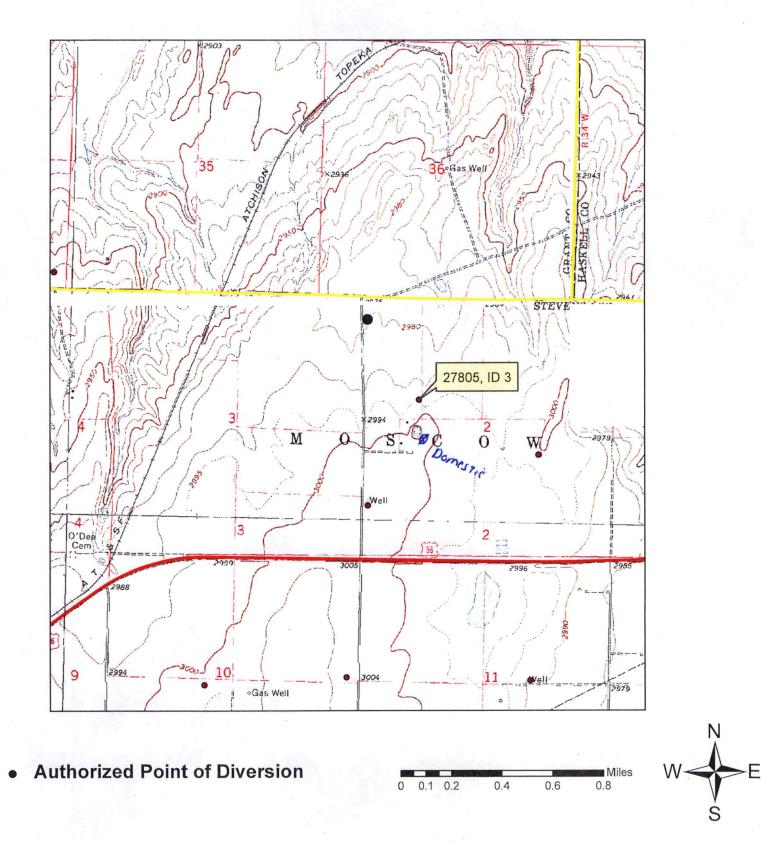

## Kansas Department of Agriculture Division of Water Resources CHANGE: P/D WORKSHEET

| 1. File Number:<br>27805                                                                                                | 2. Status Change Date:                       | 3. Change Num:<br><b>C1</b>       | 4. Field Office:<br><b>4</b>                | 5. GMD:<br><b>3</b>                        |  |  |
|-------------------------------------------------------------------------------------------------------------------------|----------------------------------------------|-----------------------------------|---------------------------------------------|--------------------------------------------|--|--|
| 6. Status: 🛛 Approved                                                                                                   | Denied by DWR/GMD                            | Dismiss by Reques                 | t/Failure to Return                         | 7. Filing Date of Change: <b>5/20/2019</b> |  |  |
| <ul> <li>8a. Applicant(s)<br/>New to system □</li> <li>JAMES W &amp; ANNE<br/>PO BOX 367<br/>SATANTA KS 6783</li> </ul> |                                              | 8c. Landown<br>New to sy          |                                             | Person ID<br>Add Seq#                      |  |  |
| 8b. Landowner(s)<br>New to system<br>CULLISON ET AL<br>PO BOX 367<br>SATANTA KS 6787                                    | Person ID <u>64717</u><br>Add Seq#           | 8d. WUC<br>New to sy<br><b>8a</b> | rstem 🗌                                     | Person ID<br>Add Seq#                      |  |  |
| 9. Documents and Enclosure(s)                                                                                           | : 🛛 DWR Meter(s) Date to Comp                | ly: <b>12/31/201</b> 9            | ) ⊠ N & P Date t                            | to Comply: <u>12/31/2020</u>               |  |  |
|                                                                                                                         | ] Meter Seal 🛛 Check Valve<br>e Required: Da |                                   |                                             | Driller Copy 🗌 H & E Letter                |  |  |
| 10. Use Made of Water Fror                                                                                              | n:                                           | To: _                             |                                             |                                            |  |  |
|                                                                                                                         |                                              | Star                              | Date Prepared: <b>5/30</b><br>Date Entered: | и <b>/2019</b> ву: <b>АМ</b><br>Ву:        |  |  |