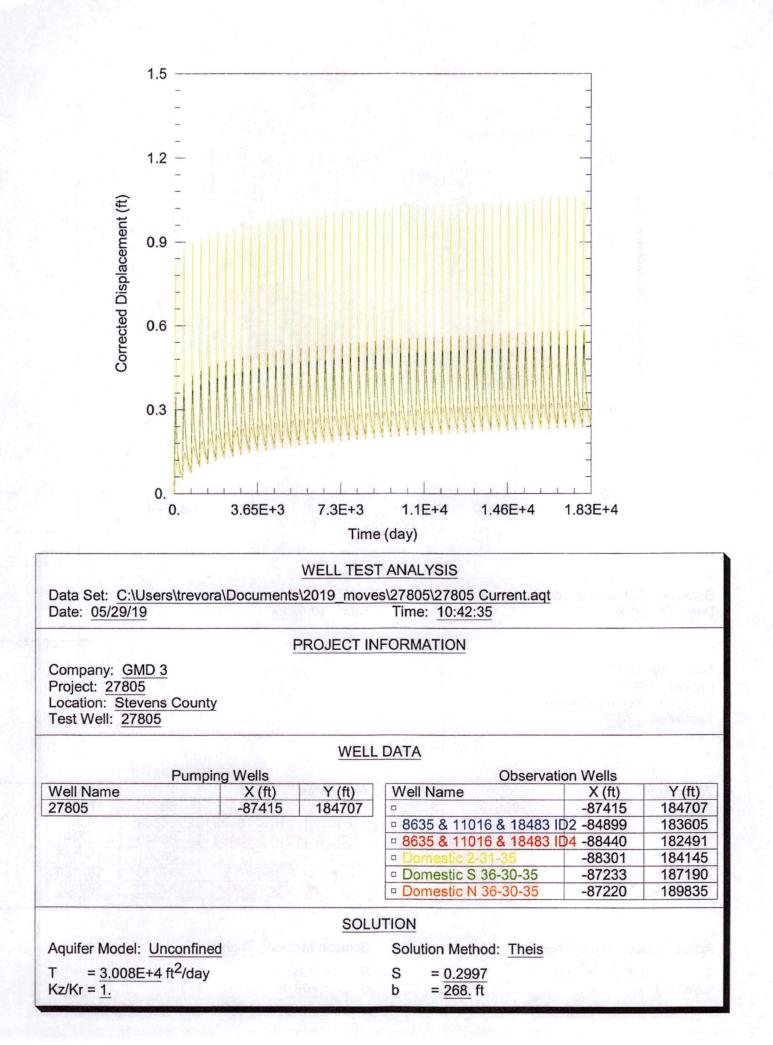

rom proposed location = 2.78 ft |
|                      | Net drawdown = 1.7 ft                     |
| Domestic S 36-30-35: | Drawdown from current location = 0.58 ft  |
|                      | Drawdown from proposed location = 3.36 ft |
|                      | Net drawdown = 2.8 ft                     |
| Domestic N 36-30-35: | Drawdown from current location = 0.33 ft  |
|                      | Drawdown from proposed location = 2.08 ft |
|                      | Net drawdown = 1.8 ft                     |

Net drawdown does not exceed the drawdown allowance for any neighboring wells, so critical well evaluation evaluation is not necessary.

### **Conclusion:**

Given the current saturated thickness, this proposed change is unlikely to create noticeable effects on neighboring wells.





11

Water Rights and Points of Diversion Within 1.00 miles of point defined as: 4870 ft N and 5285 ft W of the SE Corner of Section 2, T 31S, R 35W Located at: 101.104110 West Longitude and 37.386452 North Latitude GROUNDWATER ONLY

| GROUNDWATER ONLY              |         |       |      |     |        |        |       |       |       | -   | 300                                     | 1         | . 11     |      |
|-------------------------------|---------|-------|------|-----|--------|--------|-------|-------|-------|-----|-----------------------------------------|-----------|----------|------|
|                               |         |       |      |     |        |        |       |       |       |     | ,,,,,,,,,,,,,,,,,,,,,,,,,,,,,,,,,,,,,,, |           | heilen   |      |
| File N