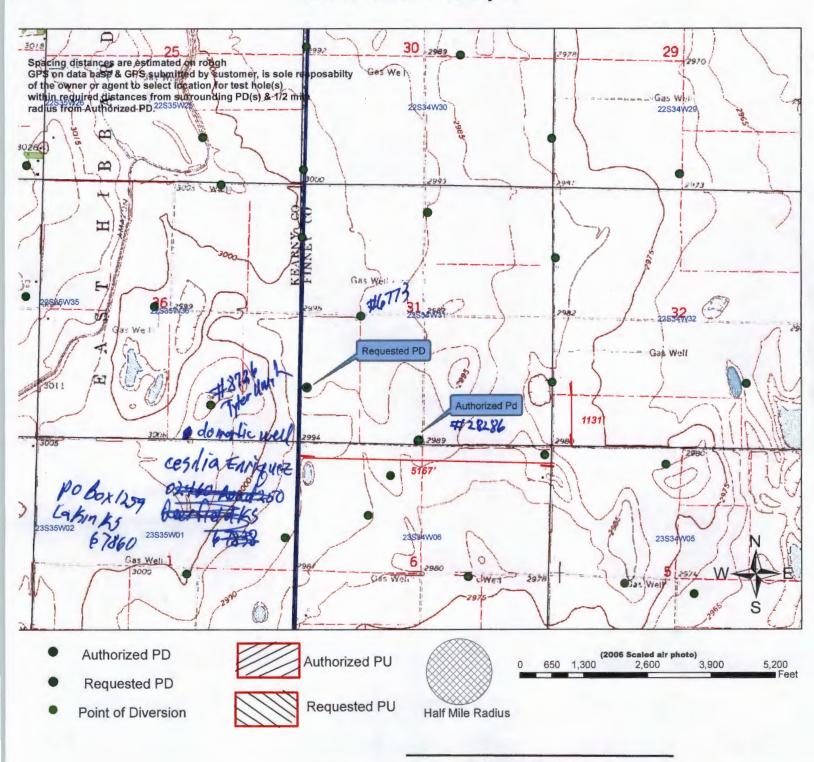

| 5.   | Presently authorized point of diversion:                                                                                                                                                                                                                                                                                                                                                                                                                                                                                |                                              |                           |                                                                    |                                                                          |  |  |  |  |  |  |
|------|-------------------------------------------------------------------------------------------------------------------------------------------------------------------------------------------------------------------------------------------------------------------------------------------------------------------------------------------------------------------------------------------------------------------------------------------------------------------------------------------------------------------------|----------------------------------------------|---------------------------|--------------------------------------------------------------------|--------------------------------------------------------------------------|--|--|--|--|--|--|
|      | One in the Quarter of the                                                                                                                                                                                                                                                                                                                                                                                                                                                                                               | SE                                           | Quarter of the            | SW                                                                 | Quarter                                                                  |  |  |  |  |  |  |
|      | of Section, Township                                                                                                                                                                                                                                                                                                                                                                                                                                                                                                    | 22                                           | South, Range              | 34                                                                 | (W),                                                                     |  |  |  |  |  |  |
|      | in FINNEY CO. County, Kansas, 66 fe                                                                                                                                                                                                                                                                                                                                                                                                                                                                                     | eet North                                    | 2730 feet West            | of Southeast corne                                                 | r of section.                                                            |  |  |  |  |  |  |
| - 1  | Authorized Rate 790 GPM Authorized Quantity                                                                                                                                                                                                                                                                                                                                                                                                                                                                             | 320 AF                                       | Depth of well             | (fee                                                               | t)                                                                       |  |  |  |  |  |  |
|      | (DWR use only: Computer ID No. 4 GPS                                                                                                                                                                                                                                                                                                                                                                                                                                                                                    | 18.090                                       | 62 feet North /0/         | - 09347 feet We                                                    | st)                                                                      |  |  |  |  |  |  |
|      | ☑This point will not be changed ☐This point will be changed a                                                                                                                                                                                                                                                                                                                                                                                                                                                           |                                              |                           |                                                                    |                                                                          |  |  |  |  |  |  |
|      | Proposed point of diversion: (Complete only if change i                                                                                                                                                                                                                                                                                                                                                                                                                                                                 |                                              |                           |                                                                    |                                                                          |  |  |  |  |  |  |
| - 1  | One in the NW Quarter of the                                                                                                                                                                                                                                                                                                                                                                                                                                                                                            |                                              |                           |                                                                    |                                                                          |  |  |  |  |  |  |
| İ    | of Section 31 , Township                                                                                                                                                                                                                                                                                                                                                                                                                                                                                                |                                              |                           |                                                                    |                                                                          |  |  |  |  |  |  |
|      | in FINNEY CO County, Kansas, 1131 fe                                                                                                                                                                                                                                                                                                                                                                                                                                                                                    |                                              |                           |                                                                    |                                                                          |  |  |  |  |  |  |
|      | Proposed Rate Proposed Quantity                                                                                                                                                                                                                                                                                                                                                                                                                                                                                         |                                              | Proposed well der         | oth (feet)                                                         |                                                                          |  |  |  |  |  |  |
|      | This point is: Additional Well Geo Center List other                                                                                                                                                                                                                                                                                                                                                                                                                                                                    | er water righ                                | ts that will use this po  | pint                                                               |                                                                          |  |  |  |  |  |  |
| _    | actual distance                                                                                                                                                                                                                                                                                                                                                                                                                                                                                                         | hotures                                      | 1 - 27                    | Vo!                                                                |                                                                          |  |  |  |  |  |  |
| 6.   | Presently authorized point of diversion:                                                                                                                                                                                                                                                                                                                                                                                                                                                                                |                                              | ~                         |                                                                    |                                                                          |  |  |  |  |  |  |
| ٠. ا | One in the Quarter of the                                                                                                                                                                                                                                                                                                                                                                                                                                                                                               |                                              | Quarter of the            |                                                                    | Quarter                                                                  |  |  |  |  |  |  |
|      | of Section, Township                                                                                                                                                                                                                                                                                                                                                                                                                                                                                                    |                                              | South Range               |                                                                    | (F/W)                                                                    |  |  |  |  |  |  |
|      | in County, Kansas, fe                                                                                                                                                                                                                                                                                                                                                                                                                                                                                                   | eet North                                    | feet West                 | of Southeast come                                                  | r of section                                                             |  |  |  |  |  |  |
|      | Authorized Rate Authorized Quantity                                                                                                                                                                                                                                                                                                                                                                                                                                                                                     |                                              |                           |                                                                    |                                                                          |  |  |  |  |  |  |
|      | (DWR use only: Computer ID No GPS_                                                                                                                                                                                                                                                                                                                                                                                                                                                                                      |                                              | feet North                | feet We                                                            | et)                                                                      |  |  |  |  |  |  |
|      | ☐ This point will not be changed ☐ This point will be changed a                                                                                                                                                                                                                                                                                                                                                                                                                                                         | e follows                                    | No change point bette     | ar described with GPS                                              | s as follows:                                                            |  |  |  |  |  |  |
| - 1  | Proposed point of diversion: (Complete only if change i                                                                                                                                                                                                                                                                                                                                                                                                                                                                 |                                              |                           |                                                                    |                                                                          |  |  |  |  |  |  |
| - [  | One in the Quarter of the                                                                                                                                                                                                                                                                                                                                                                                                                                                                                               |                                              |                           |                                                                    |                                                                          |  |  |  |  |  |  |
| - 1  | of Section, Township                                                                                                                                                                                                                                                                                                                                                                                                                                                                                                    |                                              | Quarter or the _          |                                                                    | Quarter                                                                  |  |  |  |  |  |  |
| - 1  | in County, Kansas, fe                                                                                                                                                                                                                                                                                                                                                                                                                                                                                                   | ant Marth                                    | Soulii, Range _           | of Coutbooot corno                                                 | (E/VV),                                                                  |  |  |  |  |  |  |
|      |                                                                                                                                                                                                                                                                                                                                                                                                                                                                                                                         |                                              |                           |                                                                    |                                                                          |  |  |  |  |  |  |
|      | Proposed Rate Proposed Quantity                                                                                                                                                                                                                                                                                                                                                                                                                                                                                         |                                              |                           |                                                                    |                                                                          |  |  |  |  |  |  |
| L    | This point is: Additional Well Geo Center List other                                                                                                                                                                                                                                                                                                                                                                                                                                                                    | er water right                               | its that will use this po | nrit                                                               |                                                                          |  |  |  |  |  |  |
| 7.   | The changes herein are desired for the following reasons? (please be specific) lack of production on current PD                                                                                                                                                                                                                                                                                                                                                                                                         | 300                                          | 200 100 No                | orth 0 100 200                                                     | 300                                                                      |  |  |  |  |  |  |
| 3.   | If a well, is the test hole log attached? X Yes No                                                                                                                                                                                                                                                                                                                                                                                                                                                                      | 200                                          | -1+1+1-                   | 1+1+                                                               | 200                                                                      |  |  |  |  |  |  |
| 9.   | The change(s) (was)(will be) completed by?                                                                                                                                                                                                                                                                                                                                                                                                                                                                              | E                                            |                           | =                                                                  | 4                                                                        |  |  |  |  |  |  |
|      | April 26, 2019                                                                                                                                                                                                                                                                                                                                                                                                                                                                                                          | 100                                          | -1 + 1 + 1 -              | = + + + +                                                          | 100                                                                      |  |  |  |  |  |  |
|      | 7 (5)11 20. 2010                                                                                                                                                                                                                                                                                                                                                                                                                                                                                                        | 100                                          |                           | = ' ' ' '                                                          | 1                                                                        |  |  |  |  |  |  |
| 10.  | If the point of diversion is a well:                                                                                                                                                                                                                                                                                                                                                                                                                                                                                    | E                                            |                           |                                                                    | 1                                                                        |  |  |  |  |  |  |
|      | (a) What are you going to do with the old well?                                                                                                                                                                                                                                                                                                                                                                                                                                                                         | West 0                                       | +dôthalan mlm(            | Sudan minimum                                                      | IIII 0 East                                                              |  |  |  |  |  |  |
|      |                                                                                                                                                                                                                                                                                                                                                                                                                                                                                                                         | E                                            |                           |                                                                    | 4                                                                        |  |  |  |  |  |  |
|      | To be plugged                                                                                                                                                                                                                                                                                                                                                                                                                                                                                                           | 100                                          | _1 _ 1 _ 1 _ 1 _          | =                                                                  | 100                                                                      |  |  |  |  |  |  |
|      | (b) When will this be done? April 26. 2019                                                                                                                                                                                                                                                                                                                                                                                                                                                                              | 100                                          | 1 7 1 7 1                 |                                                                    | 13100                                                                    |  |  |  |  |  |  |
|      |                                                                                                                                                                                                                                                                                                                                                                                                                                                                                                                         | E                                            |                           | =                                                                  | 킠                                                                        |  |  |  |  |  |  |
| 11.  | Groundwater Management District recommendation attached?  Yes No                                                                                                                                                                                                                                                                                                                                                                                                                                                        | 200                                          | -1 + 1 + 1 -              | <u> </u>                                                           | 200                                                                      |  |  |  |  |  |  |
| 12.  | Assisted by CAC                                                                                                                                                                                                                                                                                                                                                                                                                                                                                                         | <u>E</u>                                     |                           | <u> ‡սոհուկակակա</u>                                               | السلم السلم                                                              |  |  |  |  |  |  |
| 13a  | If the proposed point of diversion will be relocated <u>more than 300 feet but within 2,640 feet</u> of the existing point of diversion, attack a topographic map or aerial photograph. For groundwate sources, show all wells (including domestic) within one-half mile of the proposed point of diversion and the names and mailing addresses of the owners. For surface water sources, show the names and addresses of the landowner(s) one-half mile downstream and one-half mile upstream from your property lines | n 13b.lf the of the diagra divers abov diver | So                        | ersion, indicate its I<br>relation to the ex<br>E: The "X" in cent | d within 300 fer<br>location on the<br>disting point of<br>ter of diagra |  |  |  |  |  |  |

## Change in Point of diversion WR 28286 Section 31 T22 R34W Finney Co.

3795 W. Jones Ave. Garden City, KS 67846 PH: 620-277-2389

New 1131'N /5167'W PO Box 639 Garden City, KS 67846 Fax: 620-277-0224

2 1 2019, 28286