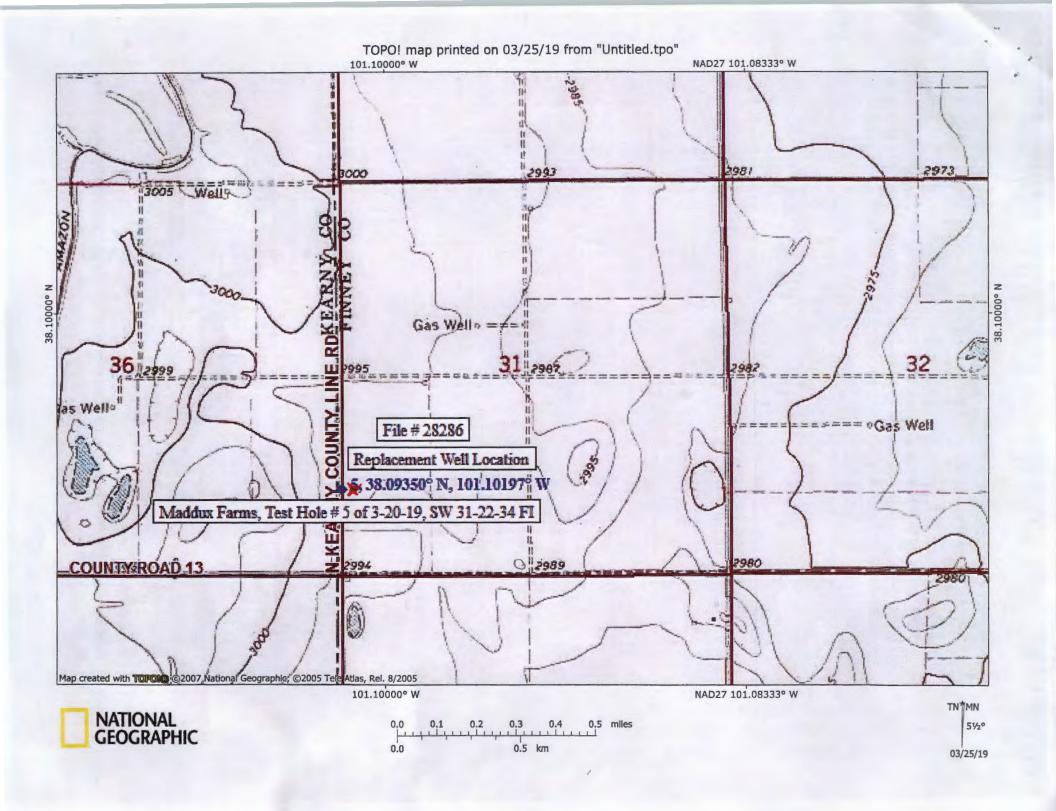

| 5.   | Presently authorized point of diversion:                                                                                                                                                                                                                                                                                                                                                                                                                                                                                |                                              |                           |                                                                    |                                                                          |  |  |  |  |  |  |
|------|-------------------------------------------------------------------------------------------------------------------------------------------------------------------------------------------------------------------------------------------------------------------------------------------------------------------------------------------------------------------------------------------------------------------------------------------------------------------------------------------------------------------------|----------------------------------------------|---------------------------|--------------------------------------------------------------------|--------------------------------------------------------------------------|--|--|--|--|--|--|
|      | One in the Quarter of the                                                                                                                                                                                                                                                                                                                                                                                                                                                                                               | SE                                           | Quarter of the            | SW                                                                 | Quarter                                                                  |  |  |  |  |  |  |
|      | of Section, Township                                                                                                                                                                                                                                                                                                                                                                                                                                                                                                    | 22                                           | South, Range              | 34                                                                 | (W),                                                                     |  |  |  |  |  |  |
|      | in FINNEY CO. County, Kansas, 66 fe                                                                                                                                                                                                                                                                                                                                                                                                                                                                                     | eet North                                    | 2730 feet West            | of Southeast corne                                                 | r of section.                                                            |  |  |  |  |  |  |
| - 1  | Authorized Rate 790 GPM Authorized Quantity                                                                                                                                                                                                                                                                                                                                                                                                                                                                             | 320 AF                                       | Depth of well             | (fee                                                               | t)                                                                       |  |  |  |  |  |  |
|      | (DWR use only: Computer ID No. 4 GPS                                                                                                                                                                                                                                                                                                                                                                                                                                                                                    | 18.090                                       | 62 feet North /0/         | - 09347 feet We                                                    | st)                                                                      |  |  |  |  |  |  |
|      | ☑This point will not be changed ☐This point will be changed a                                                                                                                                                                                                                                                                                                                                                                                                                                                           |                                              |                           |                                                                    |                                                                          |  |  |  |  |  |  |
|      | Proposed point of diversion: (Complete only if change i                                                                                                                                                                                                                                                                                                                                                                                                                                                                 |                                              |                           |                                                                    |                                                                          |  |  |  |  |  |  |
| - 1  | One in the NW Quarter of the                                                                                                                                                                                                                                                                                                                                                                                                                                                                                            |                                              |                           |                                                                    |                                                                          |  |  |  |  |  |  |
| İ    | of Section 31 , Township                                                                                                                                                                                                                                                                                                                                                                                                                                                                                                |                                              |                           |                                                                    |                                                                          |  |  |  |  |  |  |
|      | in FINNEY CO County, Kansas, 1131 fe                                                                                                                                                                                                                                                                                                                                                                                                                                                                                    |                                              |                           |                                                                    |                                                                          |  |  |  |  |  |  |
|      | Proposed Rate Proposed Quantity                                                                                                                                                                                                                                                                                                                                                                                                                                                                                         |                                              | Proposed well der         | oth (feet)                                                         |                                                                          |  |  |  |  |  |  |
|      | This point is: Additional Well Geo Center List other                                                                                                                                                                                                                                                                                                                                                                                                                                                                    | er water righ                                | ts that will use this po  | pint                                                               |                                                                          |  |  |  |  |  |  |
| _    | actual distance                                                                                                                                                                                                                                                                                                                                                                                                                                                                                                         | hotures                                      | 1 - 27                    | Vo!                                                                |                                                                          |  |  |  |  |  |  |
| 6.   | Presently authorized point of diversion:                                                                                                                                                                                                                                                                                                                                                                                                                                                                                |                                              | ~                         |                                                                    |                                                                          |  |  |  |  |  |  |
| ٠. ا | One in the Quarter of the                                                                                                                                                                                                                                                                                                                                                                                                                                                                                               |                                              | Quarter of the            |                                                                    | Quarter                                                                  |  |  |  |  |  |  |
|      | of Section, Township                                                                                                                                                                                                                                                                                                                                                                                                                                                                                                    |                                              | South Range               |                                                                    | (F/W)                                                                    |  |  |  |  |  |  |
|      | in County, Kansas, fe                                                                                                                                                                                                                                                                                                                                                                                                                                                                                                   | eet North                                    | feet West                 | of Southeast come                                                  | r of section                                                             |  |  |  |  |  |  |
|      | Authorized Rate Authorized Quantity                                                                                                                                                                                                                                                                                                                                                                                                                                                                                     |                                              |                           |                                                                    |                                                                          |  |  |  |  |  |  |
|      | (DWR use only: Computer ID No GPS_                                                                                                                                                                                                                                                                                                                                                                                                                                                                                      |                                              | feet North                | feet We                                                            | et)                                                                      |  |  |  |  |  |  |
|      | ☐ This point will not be changed ☐ This point will be changed a                                                                                                                                                                                                                                                                                                                                                                                                                                                         | e follows                                    | No change point bette     | ar described with GPS                                              | s as follows:                                                            |  |  |  |  |  |  |
| - 1  | Proposed point of diversion: (Complete only if change i                                                                                                                                                                                                                                                                                                                                                                                                                                                                 |                                              |                           |                                                                    |                                                                          |  |  |  |  |  |  |
| - [  | One in the Quarter of the                                                                                                                                                                                                                                                                                                                                                                                                                                                                                               |                                              |                           |                                                                    |                                                                          |  |  |  |  |  |  |
| - 1  | of Section, Township                                                                                                                                                                                                                                                                                                                                                                                                                                                                                                    |                                              | Quarter or the _          |                                                                    | Quarter                                                                  |  |  |  |  |  |  |
| - 1  | in County, Kansas, fe                                                                                                                                                                                                                                                                                                                                                                                                                                                                                                   | ant Marth                                    | Soulii, Range _           | of Coutbooot corno                                                 | (E/VV),                                                                  |  |  |  |  |  |  |
|      |                                                                                                                                                                                                                                                                                                                                                                                                                                                                                                                         |                                              |                           |                                                                    |                                                                          |  |  |  |  |  |  |
|      | Proposed Rate Proposed Quantity                                                                                                                                                                                                                                                                                                                                                                                                                                                                                         |                                              |                           |                                                                    |                                                                          |  |  |  |  |  |  |
| L    | This point is: Additional Well Geo Center List other                                                                                                                                                                                                                                                                                                                                                                                                                                                                    | er water right                               | its that will use this po | nrit                                                               |                                                                          |  |  |  |  |  |  |
| 7.   | The changes herein are desired for the following reasons? (please be specific) lack of production on current PD                                                                                                                                                                                                                                                                                                                                                                                                         | 300                                          | 200 100 No                | orth 0 100 200                                                     | 300                                                                      |  |  |  |  |  |  |
| 3.   | If a well, is the test hole log attached? X Yes No                                                                                                                                                                                                                                                                                                                                                                                                                                                                      | 200                                          | -1+1+1-                   | 1+1+                                                               | 200                                                                      |  |  |  |  |  |  |
| 9.   | The change(s) (was)(will be) completed by?                                                                                                                                                                                                                                                                                                                                                                                                                                                                              | E                                            |                           | =                                                                  | 4                                                                        |  |  |  |  |  |  |
|      | April 26, 2019                                                                                                                                                                                                                                                                                                                                                                                                                                                                                                          | 100                                          | -1 + 1 + 1 -              | = + + + +                                                          | 100                                                                      |  |  |  |  |  |  |
|      | 7 (5)11 20. 2010                                                                                                                                                                                                                                                                                                                                                                                                                                                                                                        | 100                                          |                           | = ' ' ' '                                                          | 1                                                                        |  |  |  |  |  |  |
| 10.  | If the point of diversion is a well:                                                                                                                                                                                                                                                                                                                                                                                                                                                                                    | E                                            |                           |                                                                    | 1                                                                        |  |  |  |  |  |  |
|      | (a) What are you going to do with the old well?                                                                                                                                                                                                                                                                                                                                                                                                                                                                         | West 0                                       | +dôthalan mlm(            | Sudan minimum                                                      | IIII 0 East                                                              |  |  |  |  |  |  |
|      |                                                                                                                                                                                                                                                                                                                                                                                                                                                                                                                         | E                                            |                           |                                                                    | 4                                                                        |  |  |  |  |  |  |
|      | To be plugged                                                                                                                                                                                                                                                                                                                                                                                                                                                                                                           | 100                                          | _1 _ 1 _ 1 _ 1 _          | =                                                                  | 100                                                                      |  |  |  |  |  |  |
|      | (b) When will this be done? April 26. 2019                                                                                                                                                                                                                                                                                                                                                                                                                                                                              | 100                                          | 1 7 1 7 1                 |                                                                    | 13100                                                                    |  |  |  |  |  |  |
|      |                                                                                                                                                                                                                                                                                                                                                                                                                                                                                                                         | E                                            |                           | =                                                                  | 킠                                                                        |  |  |  |  |  |  |
| 11.  | Groundwater Management District recommendation attached?  Yes No                                                                                                                                                                                                                                                                                                                                                                                                                                                        | 200                                          | -1 + 1 + 1 -              | <u> </u>                                                           | 200                                                                      |  |  |  |  |  |  |
| 12.  | Assisted by CAC                                                                                                                                                                                                                                                                                                                                                                                                                                                                                                         | <u>E</u>                                     |                           | <u> ‡սոհուկակակա</u>                                               | السلم السلم                                                              |  |  |  |  |  |  |
| 13a  | If the proposed point of diversion will be relocated <u>more than 300 feet but within 2,640 feet</u> of the existing point of diversion, attack a topographic map or aerial photograph. For groundwate sources, show all wells (including domestic) within one-half mile of the proposed point of diversion and the names and mailing addresses of the owners. For surface water sources, show the names and addresses of the landowner(s) one-half mile downstream and one-half mile upstream from your property lines | n 13b.lf the of the diagra divers abov diver | So                        | ersion, indicate its I<br>relation to the ex<br>E: The "X" in cent | d within 300 fer<br>location on the<br>disting point of<br>ter of diagra |  |  |  |  |  |  |

| Customer    | Name:  | Maddux Farm | 5          |       | WO#        | 15067     | Date:      | 3-20-19 |
|-------------|--------|-------------|------------|-------|------------|-----------|------------|---------|
| Street Add  |        | 2845 ROA    |            |       | Test #:    |           | E LOG:     | Yes     |
| City, State | :      | DEERFIEL    |            | 38    | Driller:   | Dale      | Guinn      |         |
| County:     | Finney | Quarter: SW | Section:   | 31    | Township:  | 22        | Range:     | 34      |
| Location:   |        |             |            |       | N38.0935   | W101,     | 10197      |         |
| Rig#:       | 10002  |             | Elevation: | 2974" | Static WL: | 201'      | Estimated? |         |
|             |        |             |            |       | Proposed V | ell Depth | 303        |         |