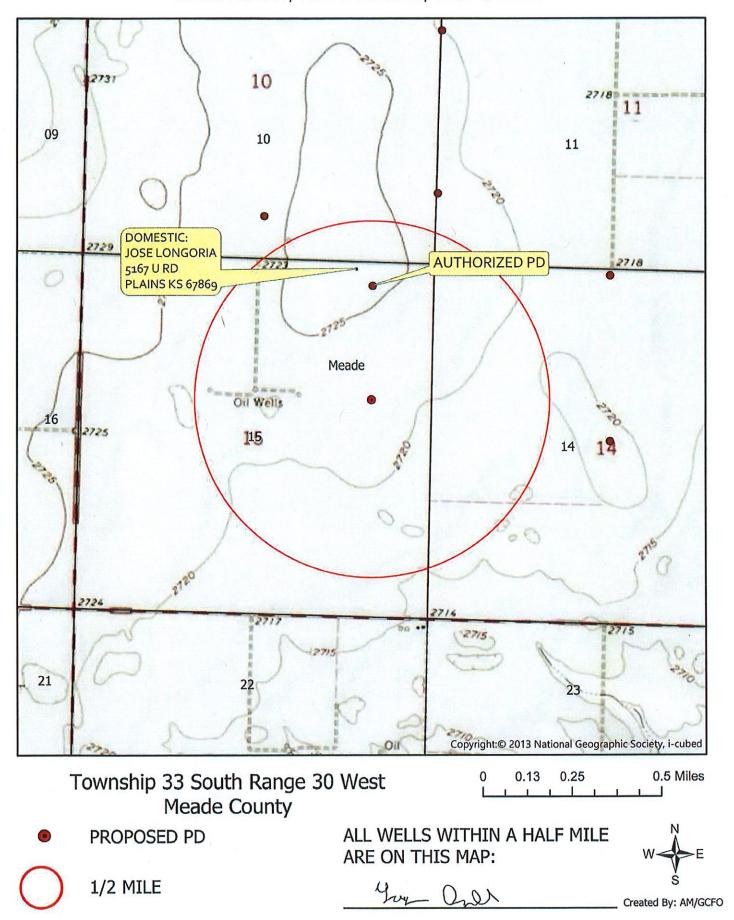

| 5.   | Presently authorize                          | zed point                    | of diversion:                                |                                |                            |                  |                                                                                                                                                                                                                                                                                                                                                                                                                                                                                                                                                                                                                         |                             |                                    |             |
|------|----------------------------------------------|------------------------------|----------------------------------------------|--------------------------------|----------------------------|------------------|-------------------------------------------------------------------------------------------------------------------------------------------------------------------------------------------------------------------------------------------------------------------------------------------------------------------------------------------------------------------------------------------------------------------------------------------------------------------------------------------------------------------------------------------------------------------------------------------------------------------------|-----------------------------|------------------------------------|-------------|
|      | One in the                                   | NW                           | Quarter o                                    | f the                          | NE                         | Quarte           | r of the                                                                                                                                                                                                                                                                                                                                                                                                                                                                                                                                                                                                                | NE                          | Quart                              | er          |
|      | of Section                                   | 15                           | , Townsh                                     | ip                             | 33                         | South,           | Range                                                                                                                                                                                                                                                                                                                                                                                                                                                                                                                                                                                                                   | 30                          | (V                                 | V),         |
|      | in ME                                        | (                            | County, Kansas, _                            | 5200                           | feet North _               | 1300fe           | et West of                                                                                                                                                                                                                                                                                                                                                                                                                                                                                                                                                                                                              | Southeast c                 | orner of section                   | i.          |
|      | Authorized Rate                              |                              | Authorized                                   | Quantity                       |                            | Depth of         | well                                                                                                                                                                                                                                                                                                                                                                                                                                                                                                                                                                                                                    |                             | (feet)                             | -           |
|      | (DWR use only: C                             | omputer                      | ID No. 1                                     | GPS                            | 4928                       | feet No          | rth96                                                                                                                                                                                                                                                                                                                                                                                                                                                                                                                                                                                                                   | 9 fee                       | t West)                            |             |
|      | ☐This point will not                         | be change                    | d ☐This point wil                            | be changed                     | as follows:                | ☐ No change,     | point better o                                                                                                                                                                                                                                                                                                                                                                                                                                                                                                                                                                                                          | described with              | GPS as follows                     | :           |
|      | Proposed point of                            | diversio                     | n: (Complete onl                             | y if change                    | is request                 | ed or if existi  | ng point is                                                                                                                                                                                                                                                                                                                                                                                                                                                                                                                                                                                                             | better desc                 | ribed by GPS                       | )           |
|      | One in the                                   | NE                           | Quarter o                                    | f the                          | SE                         | Quarte           | r of the                                                                                                                                                                                                                                                                                                                                                                                                                                                                                                                                                                                                                | NE                          | Quart                              | er          |
|      | of Section                                   |                              |                                              |                                |                            |                  |                                                                                                                                                                                                                                                                                                                                                                                                                                                                                                                                                                                                                         |                             |                                    |             |
| 1    | in ME                                        |                              |                                              |                                |                            |                  |                                                                                                                                                                                                                                                                                                                                                                                                                                                                                                                                                                                                                         |                             |                                    |             |
|      | Proposed Rate                                |                              | Proposed 0                                   | Quantity                       | <u> </u>                   | Proposed         | d well depth                                                                                                                                                                                                                                                                                                                                                                                                                                                                                                                                                                                                            | (feet)                      | 583                                |             |
|      | This point is:  Ac                           | dditional V                  | /ell ☐ Geo Cen                               | ter List oth                   | er water rig               | nts that will us | e this point                                                                                                                                                                                                                                                                                                                                                                                                                                                                                                                                                                                                            |                             |                                    |             |
|      | 0.4971                                       |                              |                                              |                                |                            |                  |                                                                                                                                                                                                                                                                                                                                                                                                                                                                                                                                                                                                                         |                             |                                    |             |
| 6.   | Presently authorize                          | zed point                    | of diversion:                                |                                |                            |                  |                                                                                                                                                                                                                                                                                                                                                                                                                                                                                                                                                                                                                         |                             |                                    |             |
| 0.00 | One in the                                   |                              | Quarter o                                    | f the                          |                            | Quarte           | r of the                                                                                                                                                                                                                                                                                                                                                                                                                                                                                                                                                                                                                |                             | Quart                              | er          |
|      | of Section                                   |                              | , Townsh                                     | ip                             |                            | South,           | Range                                                                                                                                                                                                                                                                                                                                                                                                                                                                                                                                                                                                                   |                             | (V                                 | √),         |
|      | in                                           | anast (                      | County, Kansas, _                            |                                | feet North _               | fe               | et West of                                                                                                                                                                                                                                                                                                                                                                                                                                                                                                                                                                                                              | Southeast co                | orner of section                   | i.          |
|      | Authorized Rate                              |                              |                                              |                                |                            |                  |                                                                                                                                                                                                                                                                                                                                                                                                                                                                                                                                                                                                                         |                             |                                    |             |
|      | (DWR use only: C                             | omputer                      | ID No                                        | GPS                            |                            | feet No          | rth                                                                                                                                                                                                                                                                                                                                                                                                                                                                                                                                                                                                                     | feet                        | t West)                            |             |
|      | ☐This point will not                         | be change                    | I ☐This point will                           | be changed                     | as follows:                | ີ່ No change, p  | oint better d                                                                                                                                                                                                                                                                                                                                                                                                                                                                                                                                                                                                           | escribed with               | GPS as follows:                    |             |
|      | Proposed point of                            | diversion                    | n: (Complete onl                             | y if change                    | is requeste                | ed or if existi  | ng point is                                                                                                                                                                                                                                                                                                                                                                                                                                                                                                                                                                                                             | better desc                 | ribed by GPS                       | 1           |
|      | One in the                                   |                              | Quarter o                                    | f the                          |                            | Quarte           | r of the                                                                                                                                                                                                                                                                                                                                                                                                                                                                                                                                                                                                                |                             | Quart                              | er          |
|      | One in the                                   |                              | , Townsh                                     | ip                             |                            | South,           | Range                                                                                                                                                                                                                                                                                                                                                                                                                                                                                                                                                                                                                   |                             | (E/V                               | √),         |
|      | in                                           | (                            | County, Kansas, _                            |                                | feet North _               | fe               | et West of                                                                                                                                                                                                                                                                                                                                                                                                                                                                                                                                                                                                              | Southeast co                | orner of section                   | ۱.          |
|      | Proposed Rate                                |                              | Proposed 0                                   | Quantity                       |                            | Proposed         | well depth                                                                                                                                                                                                                                                                                                                                                                                                                                                                                                                                                                                                              | (feet)                      |                                    |             |
|      | This point is: A                             | dditional W                  | /ell ☐ Geo Cen                               | ter List oth                   | er water rigl              | nts that will us | e this point                                                                                                                                                                                                                                                                                                                                                                                                                                                                                                                                                                                                            |                             |                                    |             |
| _    |                                              |                              | 97                                           |                                |                            |                  |                                                                                                                                                                                                                                                                                                                                                                                                                                                                                                                                                                                                                         |                             |                                    |             |
| 7.   | The changes herein                           |                              |                                              |                                |                            |                  |                                                                                                                                                                                                                                                                                                                                                                                                                                                                                                                                                                                                                         |                             |                                    |             |
|      | (please be specific)                         |                              |                                              |                                | 300                        | 200 1            | North                                                                                                                                                                                                                                                                                                                                                                                                                                                                                                                                                                                                                   | 100                         | 200 300                            |             |
|      |                                              |                              |                                              |                                | Ĕ                          | <u>ահավահար</u>  | uluuluuluuluuluuluuluuluuluuluuluuluulu                                                                                                                                                                                                                                                                                                                                                                                                                                                                                                                                                                                 | <del>uluuluulu</del>        | Пишипп                             |             |
|      |                                              |                              | <u> </u>                                     |                                | E                          | - <del>-</del>   | <u> </u>                                                                                                                                                                                                                                                                                                                                                                                                                                                                                                                                                                                                                | <u> </u>                    | <u> </u>                           |             |
| 8.   | If a well, is the test h                     | ole log atta                 | ached? 🛚 Yes                                 | ☐ No                           | 200                        | -1+1.            | + , =                                                                                                                                                                                                                                                                                                                                                                                                                                                                                                                                                                                                                   | 1 + 1                       | <b>+</b> 1 <b>=</b> 200            |             |
| 0    | The share (a) (                              | م لامط النين                 | monleted by O                                |                                |                            |                  | ' ` ≣                                                                                                                                                                                                                                                                                                                                                                                                                                                                                                                                                                                                                   |                             |                                    |             |
| 9.   | The change(s) (was)                          | )(will be) co                | impleted by?                                 |                                |                            |                  | . E                                                                                                                                                                                                                                                                                                                                                                                                                                                                                                                                                                                                                     |                             | _ ]                                |             |
|      |                                              |                              |                                              |                                | 100                        | -1 + 1 ·         | + [ =                                                                                                                                                                                                                                                                                                                                                                                                                                                                                                                                                                                                                   | 1 + 1                       | 十   = 100                          |             |
| 10   | If the point of diversi                      | on is a wel                  | ı.                                           |                                | E                          |                  |                                                                                                                                                                                                                                                                                                                                                                                                                                                                                                                                                                                                                         | _                           | - =                                |             |
| 10.  |                                              |                              |                                              |                                | West 0 H                   |                  |                                                                                                                                                                                                                                                                                                                                                                                                                                                                                                                                                                                                                         | atanlaata                   |                                    | t           |
|      | (a) What are you go                          | oing to do                   | with the old well?                           |                                | West of E                  |                  | · =                                                                                                                                                                                                                                                                                                                                                                                                                                                                                                                                                                                                                     | 7 1                         | ' ]                                |             |
|      |                                              |                              |                                              | . v                            |                            |                  | _ <u> </u>                                                                                                                                                                                                                                                                                                                                                                                                                                                                                                                                                                                                              | _                           | _ =                                |             |
|      | (b) When will this b                         | o dono?                      |                                              | •                              | 100                        | -1 + 1 ·         | 十十三                                                                                                                                                                                                                                                                                                                                                                                                                                                                                                                                                                                                                     | 1 + 1                       | 十   = 100                          |             |
|      | (b) When will this b                         | e done: _                    |                                              |                                |                            |                  | _ <del>-</del>                                                                                                                                                                                                                                                                                                                                                                                                                                                                                                                                                                                                          | _                           |                                    |             |
| 11   | Croundwater Manag                            | oment Die                    | riet recommendati                            | an attachad?                   | 200                        |                  | - <del>-</del> | 1 4 1                       | + 1 <sup>=</sup> 200               |             |
| 11.  | Groundwater Manag                            | s No                         | inci recommendati                            | on allacheur                   | 200                        |                  |                                                                                                                                                                                                                                                                                                                                                                                                                                                                                                                                                                                                                         | 1 1 1                       | 1 1 3 200                          |             |
|      |                                              | . <u>П</u> 110               |                                              |                                |                            | - <del>-</del> - | $ \overline{\pm}$                                                                                                                                                                                                                                                                                                                                                                                                                                                                                                                                                                                                       | <del>-</del> -              | 一 . 冒                              |             |
| 12.  | Assisted by Brandor                          | n Friedman                   |                                              |                                | 300<br>300                 | <u> </u>         | <u>ılııılııı∓</u> ııı<br>.00 0                                                                                                                                                                                                                                                                                                                                                                                                                                                                                                                                                                                          |                             | பிப்பிப்பி<br>200 300              |             |
| 4.0  | 1611                                         | C 11                         |                                              |                                |                            | , 200 1          | South                                                                                                                                                                                                                                                                                                                                                                                                                                                                                                                                                                                                                   |                             | ashmark=10 ft                      |             |
| 13a  | .If the proposed point feet but within 2,640 | feet of the                  | n will be relocated<br>existing point of div | more than 30<br>rersion, attac | <u>)0</u><br>ch 13b.If the | proposed poir    | nt of diversion                                                                                                                                                                                                                                                                                                                                                                                                                                                                                                                                                                                                         | n will be reloc             | ated within 300                    | feet        |
|      | a topographic map                            | or aerial                    | photograph. For                              | groundwat                      | er of th                   | e existing poi   | nt of diversi                                                                                                                                                                                                                                                                                                                                                                                                                                                                                                                                                                                                           | ion, indicate               | its location on                    | the         |
|      | sources, show all we of the proposed poi     | ells (includi<br>nt of diver | ng domestic) withir<br>sion and the name     | n one-half mi                  | ie diagi<br>na diver       | am shown a       | bove in rel<br>SE NOTF:                                                                                                                                                                                                                                                                                                                                                                                                                                                                                                                                                                                                 | เลนเดก to the<br>The "X" in | e existing point<br>center of diag | i of<br>ram |
| W.   | addresses of the ow                          | ners. For                    | surface water sour                           | ces, show th                   | ne abov                    | represent        | s the pre                                                                                                                                                                                                                                                                                                                                                                                                                                                                                                                                                                                                               | sently aut                  | norized point                      | of          |
|      | names and address<br>downstream and or       | sses of the                  | ne landowner(s)                              | one-half mi                    | le dive                    | rsion.)          |                                                                                                                                                                                                                                                                                                                                                                                                                                                                                                                                                                                                                         |                             |                                    |             |
|      | lines                                        | io-nan IIII                  | с ирэпсані пон                               | your proper                    | ·J                         |                  |                                                                                                                                                                                                                                                                                                                                                                                                                                                                                                                                                                                                                         |                             |                                    |             |