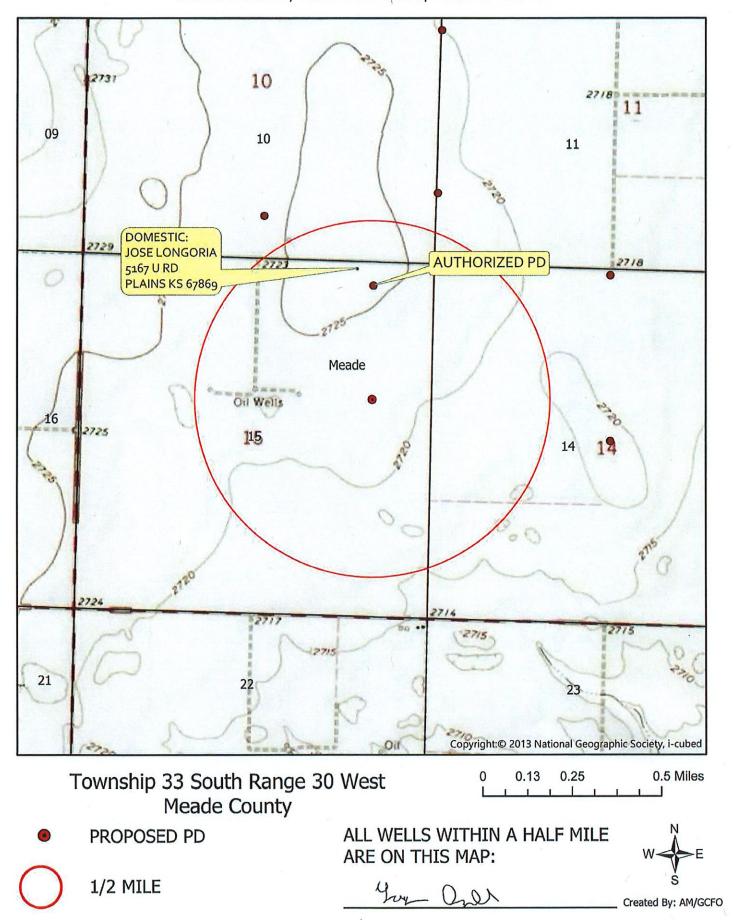

| 5.   | Presently authorize                          | zed point                    | of diversion:                                |                                |                            |                  |                                                                                                                                                                                                                                                                                                                                                                                                                                                                                                                                                                                                                         |                             |                                    |             |
|------|----------------------------------------------|------------------------------|----------------------------------------------|--------------------------------|----------------------------|------------------|-------------------------------------------------------------------------------------------------------------------------------------------------------------------------------------------------------------------------------------------------------------------------------------------------------------------------------------------------------------------------------------------------------------------------------------------------------------------------------------------------------------------------------------------------------------------------------------------------------------------------|-----------------------------|------------------------------------|-------------|
|      | One in the                                   | NW                           | Quarter o                                    | f the                          | NE                         | Quarte           | r of the                                                                                                                                                                                                                                                                                                                                                                                                                                                                                                                                                                                                                | NE                          | Quart                              | er          |
|      | of Section                                   | 15                           | , Townsh                                     | ip                             | 33                         | South,           | Range                                                                                                                                                                                                                                                                                                                                                                                                                                                                                                                                                                                                                   | 30                          | (V                                 | V),         |
|      | in ME                                        | (                            | County, Kansas, _                            | 5200                           | feet North _               | 1300fe           | et West of                                                                                                                                                                                                                                                                                                                                                                                                                                                                                                                                                                                                              | Southeast c                 | orner of section                   | i.          |
|      | Authorized Rate                              |                              | Authorized                                   | Quantity                       |                            | Depth of         | well                                                                                                                                                                                                                                                                                                                                                                                                                                                                                                                                                                                                                    |                             | (feet)                             | -           |
|      | (DWR use only: C                             | omputer                      | ID No. 1                                     | GPS                            | 4928                       | feet No          | rth96                                                                                                                                                                                                                                                                                                                                                                                                                                                                                                                                                                                                                   | 9 fee                       | t West)                            |             |
|      | ☐This point will not                         | be change                    | d ☐This point wil                            | be changed                     | as follows:                | ☐ No change,     | point better o                                                                                                                                                                                                                                                                                                                                                                                                                                                                                                                                                                                                          | described with              | GPS as follows                     | :           |
|      | Proposed point of                            | diversio                     | n: (Complete onl                             | y if change                    | is request                 | ed or if existi  | ng point is                                                                                                                                                                                                                                                                                                                                                                                                                                                                                                                                                                                                             | better desc                 | ribed by GPS                       | )           |
|      | One in the                                   | NE                           | Quarter o                                    | f the                          | SE                         | Quarte           | r of the                                                                                                                                                                                                                                                                                                                                                                                                                                                                                                                                                                                                                | NE                          | Quart                              | er          |
|      | of Section                                   |                              |                                              |                                |                            |                  |                                                                                                                                                                                                                                                                                                                                                                                                                                                                                                                                                                                                                         |                             |                                    |             |
| 1    | in ME                                        |                              |                                              |                                |                            |                  |                                                                                                                                                                                                                                                                                                                                                                                                                                                                                                                                                                                                                         |                             |                                    |             |
|      | Proposed Rate                                |                              | Proposed 0                                   | Quantity                       | <u> </u>                   | Proposed         | d well depth                                                                                                                                                                                                                                                                                                                                                                                                                                                                                                                                                                                                            | (feet)                      | 583                                |             |
|      | This point is:  Ac                           | dditional V                  | /ell ☐ Geo Cen                               | ter List oth                   | er water rig               | nts that will us | e this point                                                                                                                                                                                                                                                                                                                                                                                                                                                                                                                                                                                                            |                             |                                    |             |
|      | 0.4971                                       |                              |                                              |                                |                            |                  |                                                                                                                                                                                                                                                                                                                                                                                                                                                                                                                                                                                                                         |                             |                                    |             |
| 6.   | Presently authorize                          | zed point                    | of diversion:                                |                                |                            |                  |                                                                                                                                                                                                                                                                                                                                                                                                                                                                                                                                                                                                                         |                             |                                    |             |
| 0.00 | One in the                                   |                              | Quarter o                                    | f the                          |                            | Quarte           | r of the                                                                                                                                                                                                                                                                                                                                                                                                                                                                                                                                                                                                                |                             | Quart                              | er          |
|      | of Section                                   |                              | , Townsh                                     | ip                             |                            | South,           | Range                                                                                                                                                                                                                                                                                                                                                                                                                                                                                                                                                                                                                   |                             | (V                                 | √),         |
|      | in                                           | anast (                      | County, Kansas, _                            |                                | feet North _               | fe               | et West of                                                                                                                                                                                                                                                                                                                                                                                                                                                                                                                                                                                                              | Southeast co                | orner of section                   | i.          |
|      | Authorized Rate                              |                              |                                              |                                |                            |                  |                                                                                                                                                                                                                                                                                                                                                                                                                                                                                                                                                                                                                         |                             |                                    |             |
|      | (DWR use only: C                             | omputer                      | ID No                                        | GPS                            |                            | feet No          | rth                                                                                                                                                                                                                                                                                                                                                                                                                                                                                                                                                                                                                     | feet                        | t West)                            |             |
|      | ☐This point will not                         | be change                    | I ☐This point will                           | be changed                     | as follows:                | ີ່ No change, p  | oint better d                                                                                                                                                                                                                                                                                                                                                                                                                                                                                                                                                                                                           | escribed with               | GPS as follows:                    |             |
|      | Proposed point of                            | diversion                    | n: (Complete onl                             | y if change                    | is requeste                | ed or if existi  | ng point is                                                                                                                                                                                                                                                                                                                                                                                                                                                                                                                                                                                                             | better desc                 | ribed by GPS                       | 1           |
|      | One in the                                   |                              | Quarter o                                    | f the                          |                            | Quarte           | r of the                                                                                                                                                                                                                                                                                                                                                                                                                                                                                                                                                                                                                |                             | Quart                              | er          |
|      | One in the                                   |                              | , Townsh                                     | ip                             |                            | South,           | Range                                                                                                                                                                                                                                                                                                                                                                                                                                                                                                                                                                                                                   |                             | (E/V                               | √),         |
|      | in                                           | (                            | County, Kansas, _                            |                                | feet North _               | fe               | et West of                                                                                                                                                                                                                                                                                                                                                                                                                                                                                                                                                                                                              | Southeast co                | orner of section                   | ۱.          |
|      | Proposed Rate                                |                              | Proposed 0                                   | Quantity                       |                            | Proposed         | well depth                                                                                                                                                                                                                                                                                                                                                                                                                                                                                                                                                                                                              | (feet)                      |                                    |             |
|      | This point is: A                             | dditional W                  | /ell ☐ Geo Cen                               | ter List oth                   | er water rigl              | nts that will us | e this point                                                                                                                                                                                                                                                                                                                                                                                                                                                                                                                                                                                                            |                             |                                    |             |
| _    |                                              |                              | 97                                           |                                |                            |                  |                                                                                                                                                                                                                                                                                                                                                                                                                                                                                                                                                                                                                         |                             |                                    |             |
| 7.   | The changes herein                           |                              |                                              |                                |                            |                  |                                                                                                                                                                                                                                                                                                                                                                                                                                                                                                                                                                                                                         |                             |                                    |             |
|      | (please be specific)                         |                              |                                              |                                | 300                        | 200 1            | North                                                                                                                                                                                                                                                                                                                                                                                                                                                                                                                                                                                                                   | 100                         | 200 300                            |             |
|      |                                              |                              |                                              |                                | Ĕ                          | <u>ահավահար</u>  | uluuluuluuluuluuluuluuluuluuluuluuluulu                                                                                                                                                                                                                                                                                                                                                                                                                                                                                                                                                                                 | <del>uluuluulu</del>        | Пишипп                             |             |
|      |                                              |                              | <u> </u>                                     |                                | E                          | - <del>-</del>   | <u> </u>                                                                                                                                                                                                                                                                                                                                                                                                                                                                                                                                                                                                                | <u> </u>                    | <u> </u>                           |             |
| 8.   | If a well, is the test h                     | ole log atta                 | ached? 🛚 Yes                                 | ☐ No                           | 200                        | -1+1.            | + , =                                                                                                                                                                                                                                                                                                                                                                                                                                                                                                                                                                                                                   | 1 + 1                       | <b>+</b> 1 <b>=</b> 200            |             |
| 0    | The share (a) (                              | م لامط النين                 | monleted by O                                |                                |                            |                  | ' ` ≣                                                                                                                                                                                                                                                                                                                                                                                                                                                                                                                                                                                                                   |                             |                                    |             |
| 9.   | The change(s) (was)                          | )(will be) co                | impleted by?                                 |                                |                            |                  | . E                                                                                                                                                                                                                                                                                                                                                                                                                                                                                                                                                                                                                     |                             | _ ]                                |             |
|      |                                              |                              |                                              |                                | 100                        | -1 + 1 ·         | + [ =                                                                                                                                                                                                                                                                                                                                                                                                                                                                                                                                                                                                                   | 1 + 1                       | 十   = 100                          |             |
| 10   | If the point of diversi                      | on is a wel                  | ı.                                           |                                | E                          |                  |                                                                                                                                                                                                                                                                                                                                                                                                                                                                                                                                                                                                                         | _                           | - =                                |             |
| 10.  |                                              |                              |                                              |                                | West 0 H                   |                  |                                                                                                                                                                                                                                                                                                                                                                                                                                                                                                                                                                                                                         | atanlaata                   |                                    | t           |
|      | (a) What are you go                          | oing to do                   | with the old well?                           |                                | West of E                  |                  | · =                                                                                                                                                                                                                                                                                                                                                                                                                                                                                                                                                                                                                     | 7 1                         | ' ]                                |             |
|      |                                              |                              |                                              | . v                            |                            |                  | _ <u> </u>                                                                                                                                                                                                                                                                                                                                                                                                                                                                                                                                                                                                              | _                           | _ =                                |             |
|      | (b) When will this b                         | o dono?                      |                                              | •                              | 100                        | -1 + 1 ·         | 十十三                                                                                                                                                                                                                                                                                                                                                                                                                                                                                                                                                                                                                     | 1 + 1                       | 十   = 100                          |             |
|      | (b) When will this b                         | e done: _                    |                                              |                                |                            |                  | _ <del>-</del>                                                                                                                                                                                                                                                                                                                                                                                                                                                                                                                                                                                                          | _                           |                                    |             |
| 11   | Croundwater Manag                            | oment Die                    | riet recommendati                            | an attachad?                   | 200                        |                  | - <del>-</del> | 1 4 1                       | + 1 <sup>=</sup> 200               |             |
| 11.  | Groundwater Manag                            | s No                         | inci recommendati                            | on allacheur                   | 200                        |                  |                                                                                                                                                                                                                                                                                                                                                                                                                                                                                                                                                                                                                         | 1 1 1                       | 1 1 3 200                          |             |
|      |                                              | . <u>П</u> 110               |                                              |                                |                            | - <del>-</del> - | $ \overline{\pm}$                                                                                                                                                                                                                                                                                                                                                                                                                                                                                                                                                                                                       | <del>-</del> -              | 一 . 冒                              |             |
| 12.  | Assisted by Brandor                          | n Friedman                   |                                              |                                | 300<br>300                 | <u> </u>         | <u>ılııılııı∓</u> ııı<br>.00 0                                                                                                                                                                                                                                                                                                                                                                                                                                                                                                                                                                                          |                             | பிப்பிப்பி<br>200 300              |             |
| 4.0  | 1611                                         | C 11                         |                                              |                                |                            | , 200 1          | South                                                                                                                                                                                                                                                                                                                                                                                                                                                                                                                                                                                                                   |                             | ashmark=10 ft                      |             |
| 13a  | .If the proposed point feet but within 2,640 | feet of the                  | n will be relocated<br>existing point of div | more than 30<br>rersion, attac | <u>)0</u><br>ch 13b.If the | proposed poir    | nt of diversion                                                                                                                                                                                                                                                                                                                                                                                                                                                                                                                                                                                                         | n will be reloc             | ated within 300                    | feet        |
|      | a topographic map                            | or aerial                    | photograph. For                              | groundwat                      | er of th                   | e existing poi   | nt of diversi                                                                                                                                                                                                                                                                                                                                                                                                                                                                                                                                                                                                           | ion, indicate               | its location on                    | the         |
|      | sources, show all we of the proposed poi     | ells (includi<br>nt of diver | ng domestic) withir<br>sion and the name     | n one-half mi                  | ie diagi<br>na diver       | am shown a       | bove in rel<br>SE NOTF:                                                                                                                                                                                                                                                                                                                                                                                                                                                                                                                                                                                                 | เลนเดก to the<br>The "X" in | e existing point<br>center of diag | i of<br>ram |
| W.   | addresses of the ow                          | ners. For                    | surface water sour                           | ces, show th                   | ne abov                    | represent        | s the pre                                                                                                                                                                                                                                                                                                                                                                                                                                                                                                                                                                                                               | sently aut                  | norized point                      | of          |
|      | names and address<br>downstream and or       | sses of the                  | ne landowner(s)                              | one-half mi                    | le dive                    | rsion.)          |                                                                                                                                                                                                                                                                                                                                                                                                                                                                                                                                                                                                                         |                             |                                    |             |
|      | lines                                        | io-nan IIII                  | с ирэпсані пон                               | your proper                    | ·J                         |                  |                                                                                                                                                                                                                                                                                                                                                                                                                                                                                                                                                                                                                         |                             |                                    |             |