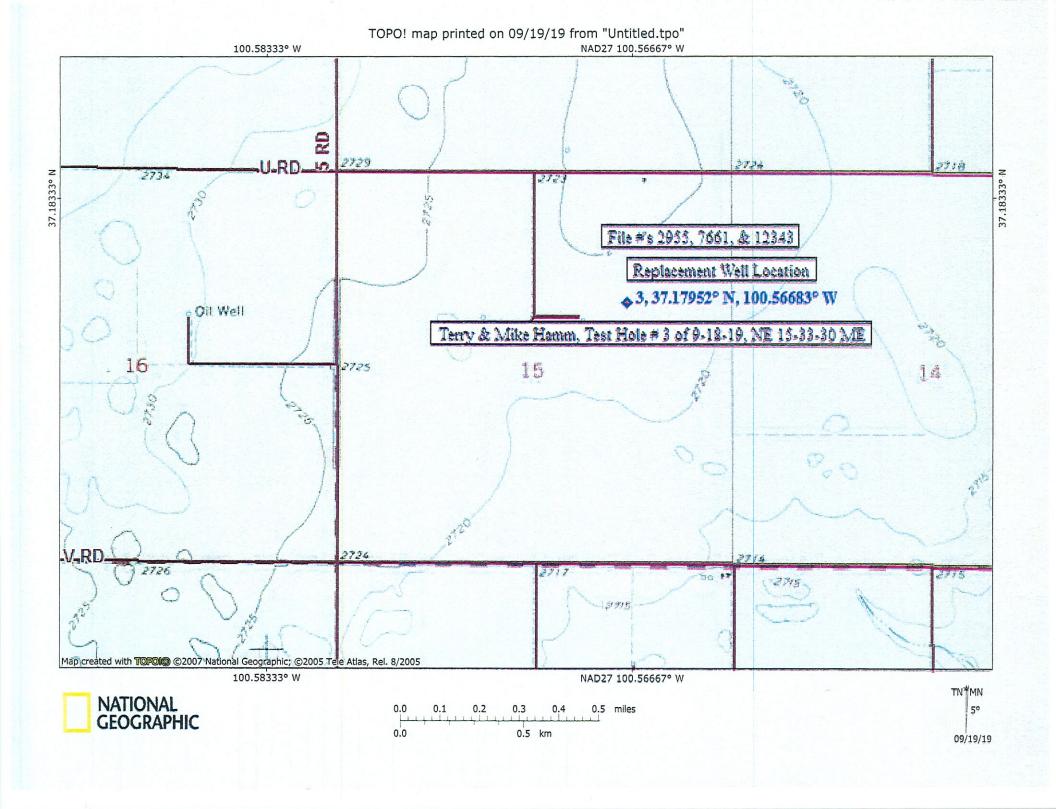

| 5.   | Presently authorize                          | zed point                    | of diversion:                                |                                |                            |                  |                                                                                                                                                                                                                                                                                                                                                                                                                                                                                                                                                                                                                         |                             |                                    |             |
|------|----------------------------------------------|------------------------------|----------------------------------------------|--------------------------------|----------------------------|------------------|-------------------------------------------------------------------------------------------------------------------------------------------------------------------------------------------------------------------------------------------------------------------------------------------------------------------------------------------------------------------------------------------------------------------------------------------------------------------------------------------------------------------------------------------------------------------------------------------------------------------------|-----------------------------|------------------------------------|-------------|
|      | One in the                                   | NW                           | Quarter o                                    | f the                          | NE                         | Quarte           | r of the                                                                                                                                                                                                                                                                                                                                                                                                                                                                                                                                                                                                                | NE                          | Quart                              | er          |
|      | of Section                                   | 15                           | , Townsh                                     | ip                             | 33                         | South,           | Range                                                                                                                                                                                                                                                                                                                                                                                                                                                                                                                                                                                                                   | 30                          | (V                                 | V),         |
|      | in ME                                        | (                            | County, Kansas, _                            | 5200                           | feet North _               | 1300fe           | et West of                                                                                                                                                                                                                                                                                                                                                                                                                                                                                                                                                                                                              | Southeast c                 | orner of section                   | i.          |
|      | Authorized Rate                              |                              | Authorized                                   | Quantity                       |                            | Depth of         | well                                                                                                                                                                                                                                                                                                                                                                                                                                                                                                                                                                                                                    |                             | (feet)                             | -           |
|      | (DWR use only: C                             | omputer                      | ID No. 1                                     | GPS                            | 4928                       | feet No          | rth96                                                                                                                                                                                                                                                                                                                                                                                                                                                                                                                                                                                                                   | 9 fee                       | t West)                            |             |
|      | ☐This point will not                         | be change                    | d ☐This point wil                            | be changed                     | as follows:                | ☐ No change,     | point better o                                                                                                                                                                                                                                                                                                                                                                                                                                                                                                                                                                                                          | described with              | GPS as follows                     | :           |
|      | Proposed point of                            | diversio                     | n: (Complete onl                             | y if change                    | is request                 | ed or if existi  | ng point is                                                                                                                                                                                                                                                                                                                                                                                                                                                                                                                                                                                                             | better desc                 | ribed by GPS                       | )           |
|      | One in the                                   | NE                           | Quarter o                                    | f the                          | SE                         | Quarte           | r of the                                                                                                                                                                                                                                                                                                                                                                                                                                                                                                                                                                                                                | NE                          | Quart                              | er          |
|      | of Section                                   |                              |                                              |                                |                            |                  |                                                                                                                                                                                                                                                                                                                                                                                                                                                                                                                                                                                                                         |                             |                                    |             |
| 1    | in ME                                        |                              |                                              |                                |                            |                  |                                                                                                                                                                                                                                                                                                                                                                                                                                                                                                                                                                                                                         |                             |                                    |             |
|      | Proposed Rate                                |                              | Proposed 0                                   | Quantity                       | <u> </u>                   | Proposed         | d well depth                                                                                                                                                                                                                                                                                                                                                                                                                                                                                                                                                                                                            | (feet)                      | 583                                |             |
|      | This point is:  Ac                           | dditional V                  | /ell ☐ Geo Cen                               | ter List oth                   | er water rig               | nts that will us | e this point                                                                                                                                                                                                                                                                                                                                                                                                                                                                                                                                                                                                            |                             |                                    |             |
|      | 0.4971                                       |                              |                                              |                                |                            |                  |                                                                                                                                                                                                                                                                                                                                                                                                                                                                                                                                                                                                                         |                             |                                    |             |
| 6.   | Presently authorize                          | zed point                    | of diversion:                                |                                |                            |                  |                                                                                                                                                                                                                                                                                                                                                                                                                                                                                                                                                                                                                         |                             |                                    |             |
| 0.00 | One in the                                   |                              | Quarter o                                    | f the                          |                            | Quarte           | r of the                                                                                                                                                                                                                                                                                                                                                                                                                                                                                                                                                                                                                |                             | Quart                              | er          |
|      | of Section                                   |                              | , Townsh                                     | ip                             |                            | South,           | Range                                                                                                                                                                                                                                                                                                                                                                                                                                                                                                                                                                                                                   |                             | (V                                 | √),         |
|      | in                                           | anast (                      | County, Kansas, _                            |                                | feet North _               | fe               | et West of                                                                                                                                                                                                                                                                                                                                                                                                                                                                                                                                                                                                              | Southeast co                | orner of section                   | i.          |
|      | Authorized Rate                              |                              |                                              |                                |                            |                  |                                                                                                                                                                                                                                                                                                                                                                                                                                                                                                                                                                                                                         |                             |                                    |             |
|      | (DWR use only: C                             | omputer                      | ID No                                        | GPS                            |                            | feet No          | rth                                                                                                                                                                                                                                                                                                                                                                                                                                                                                                                                                                                                                     | feet                        | t West)                            |             |
|      | ☐This point will not                         | be change                    | I ☐This point will                           | be changed                     | as follows:                | ີ່ No change, p  | oint better d                                                                                                                                                                                                                                                                                                                                                                                                                                                                                                                                                                                                           | escribed with               | GPS as follows:                    |             |
|      | Proposed point of                            | diversion                    | n: (Complete onl                             | y if change                    | is requeste                | ed or if existi  | ng point is                                                                                                                                                                                                                                                                                                                                                                                                                                                                                                                                                                                                             | better desc                 | ribed by GPS                       | 1           |
|      | One in the                                   |                              | Quarter o                                    | f the                          |                            | Quarte           | r of the                                                                                                                                                                                                                                                                                                                                                                                                                                                                                                                                                                                                                |                             | Quart                              | er          |
|      | One in the                                   |                              | , Townsh                                     | ip                             |                            | South,           | Range                                                                                                                                                                                                                                                                                                                                                                                                                                                                                                                                                                                                                   |                             | (E/V                               | √),         |
|      | in                                           | (                            | County, Kansas, _                            |                                | feet North _               | fe               | et West of                                                                                                                                                                                                                                                                                                                                                                                                                                                                                                                                                                                                              | Southeast co                | orner of section                   | ۱.          |
|      | Proposed Rate                                |                              | Proposed 0                                   | Quantity                       |                            | Proposed         | well depth                                                                                                                                                                                                                                                                                                                                                                                                                                                                                                                                                                                                              | (feet)                      |                                    |             |
|      | This point is: A                             | dditional W                  | /ell ☐ Geo Cen                               | ter List oth                   | er water rigl              | nts that will us | e this point                                                                                                                                                                                                                                                                                                                                                                                                                                                                                                                                                                                                            |                             |                                    |             |
| _    |                                              |                              | 97                                           |                                |                            |                  |                                                                                                                                                                                                                                                                                                                                                                                                                                                                                                                                                                                                                         |                             |                                    |             |
| 7.   | The changes herein                           |                              |                                              |                                |                            |                  |                                                                                                                                                                                                                                                                                                                                                                                                                                                                                                                                                                                                                         |                             |                                    |             |
|      | (please be specific)                         |                              |                                              |                                | 300                        | 200 1            | North                                                                                                                                                                                                                                                                                                                                                                                                                                                                                                                                                                                                                   | 100                         | 200 300                            |             |
|      |                                              |                              |                                              |                                | Ĕ                          | <u>ահավահար</u>  | uluuluuluuluuluuluuluuluuluuluuluuluulu                                                                                                                                                                                                                                                                                                                                                                                                                                                                                                                                                                                 | <del>uluuluulu</del>        | Пишипп                             |             |
|      |                                              |                              | <u> </u>                                     |                                | E                          | - <del>-</del>   | <u> </u>                                                                                                                                                                                                                                                                                                                                                                                                                                                                                                                                                                                                                | <u> </u>                    | <u> </u>                           |             |
| 8.   | If a well, is the test h                     | ole log atta                 | ached? 🛚 Yes                                 | ☐ No                           | 200                        | -1+1.            | + , =                                                                                                                                                                                                                                                                                                                                                                                                                                                                                                                                                                                                                   | 1 + 1                       | <b>+</b> 1 <b>=</b> 200            |             |
| 0    | The share (a) (                              | م لامط النين                 | monleted by O                                |                                |                            |                  | ' ` ≣                                                                                                                                                                                                                                                                                                                                                                                                                                                                                                                                                                                                                   |                             |                                    |             |
| 9.   | The change(s) (was)                          | )(will be) co                | impleted by?                                 |                                |                            |                  | . E                                                                                                                                                                                                                                                                                                                                                                                                                                                                                                                                                                                                                     |                             | _ ]                                |             |
|      |                                              |                              |                                              |                                | 100                        | -1 + 1 ·         | + [ =                                                                                                                                                                                                                                                                                                                                                                                                                                                                                                                                                                                                                   | 1 + 1                       | 十   = 100                          |             |
| 10   | If the point of diversi                      | on is a wel                  | ı.                                           |                                | E                          |                  |                                                                                                                                                                                                                                                                                                                                                                                                                                                                                                                                                                                                                         | _                           | - =                                |             |
| 10.  |                                              |                              |                                              |                                | West 0 H                   |                  |                                                                                                                                                                                                                                                                                                                                                                                                                                                                                                                                                                                                                         | atanlaata                   |                                    | t           |
|      | (a) What are you go                          | oing to do                   | with the old well?                           |                                | West of E                  |                  | · =                                                                                                                                                                                                                                                                                                                                                                                                                                                                                                                                                                                                                     | 7 1                         | ' ]                                |             |
|      |                                              |                              |                                              | . v                            |                            |                  | _ <u> </u>                                                                                                                                                                                                                                                                                                                                                                                                                                                                                                                                                                                                              | _                           | _ =                                |             |
|      | (b) When will this b                         | o dono?                      |                                              | •                              | 100                        | -1 + 1 ·         | 十十三                                                                                                                                                                                                                                                                                                                                                                                                                                                                                                                                                                                                                     | 1 + 1                       | 十   = 100                          |             |
|      | (b) When will this b                         | e done: _                    |                                              |                                |                            |                  | _ <del>-</del>                                                                                                                                                                                                                                                                                                                                                                                                                                                                                                                                                                                                          | _                           |                                    |             |
| 11   | Croundwater Manag                            | oment Die                    | riet recommendati                            | an attachad?                   | 200                        |                  | - <del>-</del> | 1 4 1                       | + 1 <sup>=</sup> 200               |             |
| 11.  | Groundwater Manag                            | s No                         | inci recommendati                            | on allacheur                   | 200                        |                  |                                                                                                                                                                                                                                                                                                                                                                                                                                                                                                                                                                                                                         | 1 1 1                       | 1 1 3 200                          |             |
|      |                                              | . <u>П</u> 110               |                                              |                                |                            | - <del>-</del> - | $ \overline{\pm}$                                                                                                                                                                                                                                                                                                                                                                                                                                                                                                                                                                                                       | <del>-</del> -              | 一 . 冒                              |             |
| 12.  | Assisted by Brandor                          | n Friedman                   |                                              |                                | 300<br>300                 | <u> </u>         | <u>ılııılııı∓</u> ııı<br>.00 0                                                                                                                                                                                                                                                                                                                                                                                                                                                                                                                                                                                          |                             | பிப்பிப்பி<br>200 300              |             |
| 4.0  | 1611                                         | C 11                         |                                              |                                |                            | , 200 1          | South                                                                                                                                                                                                                                                                                                                                                                                                                                                                                                                                                                                                                   |                             | ashmark=10 ft                      |             |
| 13a  | .If the proposed point feet but within 2,640 | feet of the                  | n will be relocated<br>existing point of div | more than 30<br>rersion, attac | <u>)0</u><br>ch 13b.If the | proposed poir    | nt of diversion                                                                                                                                                                                                                                                                                                                                                                                                                                                                                                                                                                                                         | n will be reloc             | ated within 300                    | feet        |
|      | a topographic map                            | or aerial                    | photograph. For                              | groundwat                      | er of th                   | e existing poi   | nt of diversi                                                                                                                                                                                                                                                                                                                                                                                                                                                                                                                                                                                                           | ion, indicate               | its location on                    | the         |
|      | sources, show all we of the proposed poi     | ells (includi<br>nt of diver | ng domestic) withir<br>sion and the name     | n one-half mi                  | ie diagi<br>na diver       | am shown a       | bove in rel<br>SE NOTF:                                                                                                                                                                                                                                                                                                                                                                                                                                                                                                                                                                                                 | เลนเดก to the<br>The "X" in | e existing point<br>center of diag | i of<br>ram |
| W.   | addresses of the ow                          | ners. For                    | surface water sour                           | ces, show th                   | ne abov                    | represent        | s the pre                                                                                                                                                                                                                                                                                                                                                                                                                                                                                                                                                                                                               | sently aut                  | norized point                      | of          |
|      | names and address<br>downstream and or       | sses of the                  | ne landowner(s)                              | one-half mi                    | le dive                    | rsion.)          |                                                                                                                                                                                                                                                                                                                                                                                                                                                                                                                                                                                                                         |                             |                                    |             |
|      | lines                                        | io-nan IIII                  | с ирэпсані пон                               | your proper                    | ·J                         |                  |                                                                                                                                                                                                                                                                                                                                                                                                                                                                                                                                                                                                                         |                             |                                    |             |