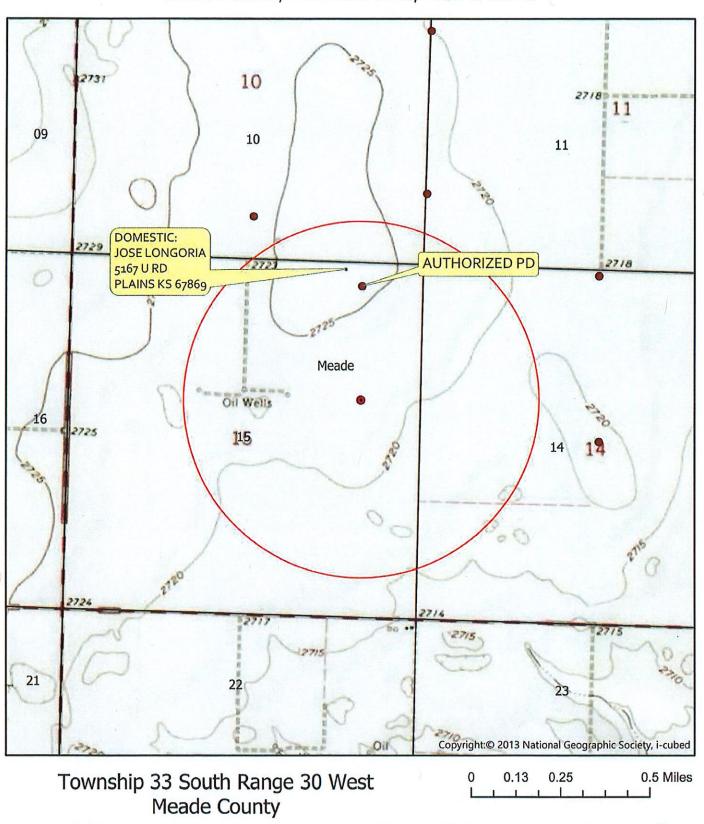

| 5.   | Presently authorize                          | zed point                    | of diversion:                                |                                |                            |                  |                                                                                                                                                                                                                                                                                                                                                                                                                                                                                                                                                                                                                         |                             |                                    |             |
|------|----------------------------------------------|------------------------------|----------------------------------------------|--------------------------------|----------------------------|------------------|-------------------------------------------------------------------------------------------------------------------------------------------------------------------------------------------------------------------------------------------------------------------------------------------------------------------------------------------------------------------------------------------------------------------------------------------------------------------------------------------------------------------------------------------------------------------------------------------------------------------------|-----------------------------|------------------------------------|-------------|
|      | One in the                                   | NW                           | Quarter o                                    | f the                          | NE                         | Quarte           | r of the                                                                                                                                                                                                                                                                                                                                                                                                                                                                                                                                                                                                                | NE                          | Quart                              | er          |
|      | of Section                                   | 15                           | , Townsh                                     | ip                             | 33                         | South,           | Range                                                                                                                                                                                                                                                                                                                                                                                                                                                                                                                                                                                                                   | 30                          | (V                                 | V),         |
|      | in ME                                        | (                            | County, Kansas, _                            | 5200                           | feet North _               | 1300fe           | et West of                                                                                                                                                                                                                                                                                                                                                                                                                                                                                                                                                                                                              | Southeast c                 | orner of section                   | i.          |
|      | Authorized Rate                              |                              | Authorized                                   | Quantity                       |                            | Depth of         | well                                                                                                                                                                                                                                                                                                                                                                                                                                                                                                                                                                                                                    |                             | (feet)                             | -           |
|      | (DWR use only: C                             | omputer                      | ID No. 1                                     | GPS                            | 4928                       | feet No          | rth96                                                                                                                                                                                                                                                                                                                                                                                                                                                                                                                                                                                                                   | 9 fee                       | t West)                            |             |
|      | ☐This point will not                         | be change                    | d ☐This point wil                            | be changed                     | as follows:                | ☐ No change,     | point better o                                                                                                                                                                                                                                                                                                                                                                                                                                                                                                                                                                                                          | described with              | GPS as follows                     | :           |
|      | Proposed point of                            | diversio                     | n: (Complete onl                             | y if change                    | is request                 | ed or if existi  | ng point is                                                                                                                                                                                                                                                                                                                                                                                                                                                                                                                                                                                                             | better desc                 | ribed by GPS                       | )           |
|      | One in the                                   | NE                           | Quarter o                                    | f the                          | SE                         | Quarte           | r of the                                                                                                                                                                                                                                                                                                                                                                                                                                                                                                                                                                                                                | NE                          | Quart                              | er          |
|      | of Section                                   |                              |                                              |                                |                            |                  |                                                                                                                                                                                                                                                                                                                                                                                                                                                                                                                                                                                                                         |                             |                                    |             |
| 1    | in ME                                        |                              |                                              |                                |                            |                  |                                                                                                                                                                                                                                                                                                                                                                                                                                                                                                                                                                                                                         |                             |                                    |             |
|      | Proposed Rate                                |                              | Proposed 0                                   | Quantity                       | <u> </u>                   | Proposed         | d well depth                                                                                                                                                                                                                                                                                                                                                                                                                                                                                                                                                                                                            | (feet)                      | 583                                |             |
|      | This point is:  Ac                           | dditional V                  | /ell ☐ Geo Cen                               | ter List oth                   | er water rig               | nts that will us | e this point                                                                                                                                                                                                                                                                                                                                                                                                                                                                                                                                                                                                            |                             |                                    |             |
|      | 0.4971                                       |                              |                                              |                                |                            |                  |                                                                                                                                                                                                                                                                                                                                                                                                                                                                                                                                                                                                                         |                             |                                    |             |
| 6.   | Presently authorize                          | zed point                    | of diversion:                                |                                |                            |                  |                                                                                                                                                                                                                                                                                                                                                                                                                                                                                                                                                                                                                         |                             |                                    |             |
| 0.00 | One in the                                   |                              | Quarter o                                    | f the                          |                            | Quarte           | r of the                                                                                                                                                                                                                                                                                                                                                                                                                                                                                                                                                                                                                |                             | Quart                              | er          |
|      | of Section                                   |                              | , Townsh                                     | ip                             |                            | South,           | Range                                                                                                                                                                                                                                                                                                                                                                                                                                                                                                                                                                                                                   |                             | (V                                 | √),         |
|      | in                                           | anast (                      | County, Kansas, _                            |                                | feet North _               | fe               | et West of                                                                                                                                                                                                                                                                                                                                                                                                                                                                                                                                                                                                              | Southeast co                | orner of section                   | i.          |
|      | Authorized Rate                              |                              |                                              |                                |                            |                  |                                                                                                                                                                                                                                                                                                                                                                                                                                                                                                                                                                                                                         |                             |                                    |             |
|      | (DWR use only: C                             | omputer                      | ID No                                        | GPS                            |                            | feet No          | rth                                                                                                                                                                                                                                                                                                                                                                                                                                                                                                                                                                                                                     | feet                        | t West)                            |             |
|      | ☐This point will not                         | be change                    | I ☐This point will                           | be changed                     | as follows:                | ີ່ No change, p  | oint better d                                                                                                                                                                                                                                                                                                                                                                                                                                                                                                                                                                                                           | escribed with               | GPS as follows:                    |             |
|      | Proposed point of                            | diversion                    | n: (Complete onl                             | y if change                    | is requeste                | ed or if existi  | ng point is                                                                                                                                                                                                                                                                                                                                                                                                                                                                                                                                                                                                             | better desc                 | ribed by GPS                       | 1           |
|      | One in the                                   |                              | Quarter o                                    | f the                          |                            | Quarte           | r of the                                                                                                                                                                                                                                                                                                                                                                                                                                                                                                                                                                                                                |                             | Quart                              | er          |
|      | One in the                                   |                              | , Townsh                                     | ip                             |                            | South,           | Range                                                                                                                                                                                                                                                                                                                                                                                                                                                                                                                                                                                                                   |                             | (E/V                               | √),         |
|      | in                                           | (                            | County, Kansas, _                            |                                | feet North _               | fe               | et West of                                                                                                                                                                                                                                                                                                                                                                                                                                                                                                                                                                                                              | Southeast co                | orner of section                   | ۱.          |
|      | Proposed Rate                                |                              | Proposed 0                                   | Quantity                       |                            | Proposed         | well depth                                                                                                                                                                                                                                                                                                                                                                                                                                                                                                                                                                                                              | (feet)                      |                                    |             |
|      | This point is: A                             | dditional W                  | /ell ☐ Geo Cen                               | ter List oth                   | er water rigl              | nts that will us | e this point                                                                                                                                                                                                                                                                                                                                                                                                                                                                                                                                                                                                            |                             |                                    |             |
| _    |                                              |                              | 97                                           |                                |                            |                  |                                                                                                                                                                                                                                                                                                                                                                                                                                                                                                                                                                                                                         |                             |                                    |             |
| 7.   | The changes herein                           |                              |                                              |                                |                            |                  |                                                                                                                                                                                                                                                                                                                                                                                                                                                                                                                                                                                                                         |                             |                                    |             |
|      | (please be specific)                         |                              |                                              |                                | 300                        | 200 1            | North                                                                                                                                                                                                                                                                                                                                                                                                                                                                                                                                                                                                                   | 100                         | 200 300                            |             |
|      |                                              |                              |                                              |                                | Ĕ                          | <u>ահավահար</u>  | uluuluuluuluuluuluuluuluuluuluuluuluulu                                                                                                                                                                                                                                                                                                                                                                                                                                                                                                                                                                                 | <del>uluuluulu</del>        | Пишипп                             |             |
|      |                                              |                              | <u> </u>                                     |                                | E                          | - <del>-</del>   | <u> </u>                                                                                                                                                                                                                                                                                                                                                                                                                                                                                                                                                                                                                | <u> </u>                    | <u> </u>                           |             |
| 8.   | If a well, is the test h                     | ole log atta                 | ached? 🛚 Yes                                 | ☐ No                           | 200                        | -1+1.            | + , =                                                                                                                                                                                                                                                                                                                                                                                                                                                                                                                                                                                                                   | 1 + 1                       | <b>+</b> 1 <b>=</b> 200            |             |
| 0    | The share (a) (                              | م لامط النين                 | monleted by O                                |                                |                            |                  | ' ` ≣                                                                                                                                                                                                                                                                                                                                                                                                                                                                                                                                                                                                                   |                             |                                    |             |
| 9.   | The change(s) (was)                          | )(will be) co                | impleted by?                                 |                                |                            |                  | . E                                                                                                                                                                                                                                                                                                                                                                                                                                                                                                                                                                                                                     |                             | _ ]                                |             |
|      |                                              |                              |                                              |                                | 100                        | -1 + 1 ·         | + [ =                                                                                                                                                                                                                                                                                                                                                                                                                                                                                                                                                                                                                   | 1 + 1                       | 十   = 100                          |             |
| 10   | If the point of diversi                      | on is a wel                  | ı.                                           |                                | E                          |                  |                                                                                                                                                                                                                                                                                                                                                                                                                                                                                                                                                                                                                         | _                           | - =                                |             |
| 10.  |                                              |                              |                                              |                                | West 0 H                   |                  |                                                                                                                                                                                                                                                                                                                                                                                                                                                                                                                                                                                                                         | atanlaata                   |                                    | t           |
|      | (a) What are you go                          | oing to do                   | with the old well?                           |                                | West of E                  |                  | · =                                                                                                                                                                                                                                                                                                                                                                                                                                                                                                                                                                                                                     | 7 1                         | ' ]                                |             |
|      |                                              |                              |                                              | . v                            |                            |                  | _ <u> </u>                                                                                                                                                                                                                                                                                                                                                                                                                                                                                                                                                                                                              | _                           | _ =                                |             |
|      | (b) When will this b                         | o dono?                      |                                              | •                              | 100                        | -1 + 1 ·         | 十十三                                                                                                                                                                                                                                                                                                                                                                                                                                                                                                                                                                                                                     | 1 + 1                       | 十   = 100                          |             |
|      | (b) When will this b                         | e done: _                    |                                              |                                |                            |                  | _ <del>-</del>                                                                                                                                                                                                                                                                                                                                                                                                                                                                                                                                                                                                          | _                           |                                    |             |
| 11   | Croundwater Manag                            | oment Die                    | riet recommendati                            | an attachad?                   | 200                        |                  | - <del>-</del> | 1 4 1                       | + 1 <sup>=</sup> 200               |             |
| 11.  | Groundwater Manag                            | s No                         | inci recommendati                            | on allacheur                   | 200                        |                  |                                                                                                                                                                                                                                                                                                                                                                                                                                                                                                                                                                                                                         | 1 1 1                       | 1 1 3 200                          |             |
|      |                                              | . <u>П</u> 110               |                                              |                                |                            | - <del>-</del> - | $ \overline{\pm}$                                                                                                                                                                                                                                                                                                                                                                                                                                                                                                                                                                                                       | <del>-</del> -              | 一 . 冒                              |             |
| 12.  | Assisted by Brandor                          | n Friedman                   |                                              |                                | 300<br>300                 | <u> </u>         | <u>ılııılııı∓</u> ııı<br>.00 0                                                                                                                                                                                                                                                                                                                                                                                                                                                                                                                                                                                          |                             | பிப்பிப்பி<br>200 300              |             |
| 4.0  | 1611                                         | C 11                         |                                              |                                |                            | , 200 1          | South                                                                                                                                                                                                                                                                                                                                                                                                                                                                                                                                                                                                                   |                             | ashmark=10 ft                      |             |
| 13a  | .If the proposed point feet but within 2,640 | feet of the                  | n will be relocated<br>existing point of div | more than 30<br>rersion, attac | <u>)0</u><br>ch 13b.If the | proposed poir    | nt of diversion                                                                                                                                                                                                                                                                                                                                                                                                                                                                                                                                                                                                         | n will be reloc             | ated within 300                    | feet        |
|      | a topographic map                            | or aerial                    | photograph. For                              | groundwat                      | er of th                   | e existing poi   | nt of diversi                                                                                                                                                                                                                                                                                                                                                                                                                                                                                                                                                                                                           | ion, indicate               | its location on                    | the         |
|      | sources, show all we of the proposed poi     | ells (includi<br>nt of diver | ng domestic) withir<br>sion and the name     | n one-half mi                  | ie diagi<br>na diver       | am shown a       | bove in rel<br>SE NOTF:                                                                                                                                                                                                                                                                                                                                                                                                                                                                                                                                                                                                 | เลนเดก to the<br>The "X" in | e existing point<br>center of diag | i of<br>ram |
| W.   | addresses of the ow                          | ners. For                    | surface water sour                           | ces, show th                   | ne abov                    | represent        | s the pre                                                                                                                                                                                                                                                                                                                                                                                                                                                                                                                                                                                                               | sently aut                  | norized point                      | of          |
|      | names and address<br>downstream and or       | sses of the                  | ne landowner(s)                              | one-half mi                    | le dive                    | rsion.)          |                                                                                                                                                                                                                                                                                                                                                                                                                                                                                                                                                                                                                         |                             |                                    |             |
|      | lines                                        | io-nan IIII                  | с ирэпсані пон                               | your proper                    | ·J                         |                  |                                                                                                                                                                                                                                                                                                                                                                                                                                                                                                                                                                                                                         |                             |                                    |             |