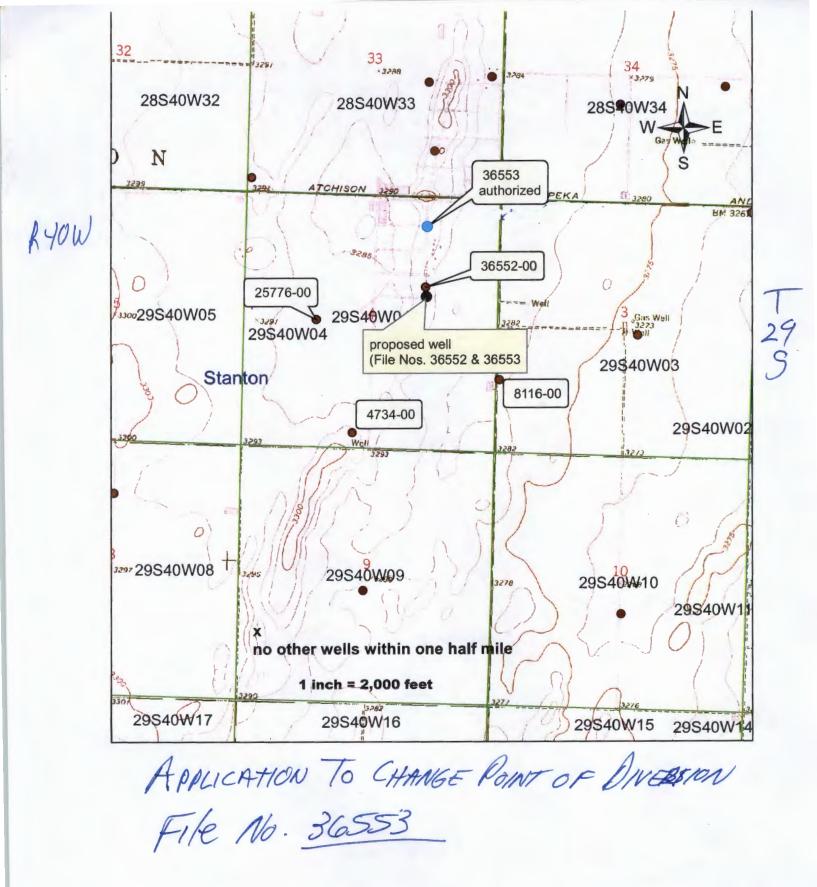

| File No. 36553  1. Application is hereby made for approval of the Chief Engineer to change the (check one or both):    Place of Use   Point of Diversion                                                                                                                                                                                                                                                                                                                                                                                                                                                                                                                                                                                                                                                                                                                                                                                                                                                                                                                                                                                                                                                                                                                                                                                                                                                                                                                                                                                                                                                                                                                                                                                                                                                                                                                                                                                                                                                                                                                                                                       |      |                    |           | f use.  |          |        |          | 6.7           | `E       |          |         | 100     |        |         |        |        |                | RECEI<br>2:3<br>B 1: | 6pm                     |
|--------------------------------------------------------------------------------------------------------------------------------------------------------------------------------------------------------------------------------------------------------------------------------------------------------------------------------------------------------------------------------------------------------------------------------------------------------------------------------------------------------------------------------------------------------------------------------------------------------------------------------------------------------------------------------------------------------------------------------------------------------------------------------------------------------------------------------------------------------------------------------------------------------------------------------------------------------------------------------------------------------------------------------------------------------------------------------------------------------------------------------------------------------------------------------------------------------------------------------------------------------------------------------------------------------------------------------------------------------------------------------------------------------------------------------------------------------------------------------------------------------------------------------------------------------------------------------------------------------------------------------------------------------------------------------------------------------------------------------------------------------------------------------------------------------------------------------------------------------------------------------------------------------------------------------------------------------------------------------------------------------------------------------------------------------------------------------------------------------------------------------|------|--------------------|-----------|---------|----------|--------|----------|---------------|----------|----------|---------|---------|--------|---------|--------|--------|----------------|----------------------|-------------------------|
| Application is hereby made for approval of the Chief Engineer to change the (check one or both):    Place of Use                                                                                                                                                                                                                                                                                                                                                                                                                                                                                                                                                                                                                                                                                                                                                                                                                                                                                                                                                                                                                                                                                                                                                                                                                                                                                                                                                                                                                                                                                                                                                                                                                                                                                                                                                                                                                                                                                                                                                                                                               |      |                    |           |         |          |        | File No  | . <u>3655</u> | 3        |          |         |         | -      |         |        |        |                |                      |                         |
| □ Place of Use □ Point of Diversion  under the water right which is the subject of this application in accordance with the conditions described below.  The source of supply is: □ Groundwater □ Surface water  Name and address of Applicant: □ DUANE & BECKY ZORTMAN  548 SOUTH ROAD I JOHNSON CITY KS 67855  Phone Number: □ □ Email address:  Name and address of Water Use Correspondent: SAME AS ABOVE  Phone Number: □ □ Email address:  The presently authorized place of use is:  Owner of Land NAME: SAME AS ABOVE  ADDRESS:  (If there is more than one landowner, attach supplemental sheets as necessary.)  NE½ NW¼ SW⅓ SE⅓ NE⅓ NW⅓ SW⅓ SE⅓  If this application is for a change in place of use, it is proposed that the place of use be changed to:  Owner of Land NAME:  ADDRESS:  (If there is more than one landowner, attach supplemental sheets as recessary.)                                                                                                                                                                                                                                                                                                                                                                                                                                                                                                                                                                                                                                                                                                                                                                                                                                                                                                                                                                                                                                                                                                                                                                                                                                             | 1    | Application is I   | ereby r   | nade f  | or appi  | oval c | of the ( | Chief F       | ngine    | er to ch | nange   | the (ch | eck or | ne or h | oth).  | Đ      | Card<br>Vision | en City F<br>OF WATE | ieki Office<br>Rresourc |
| under the water right which is the subject of this application in accordance with the conditions described below.  The source of supply is:    Groundwater   Surface water                                                                                                                                                                                                                                                                                                                                                                                                                                                                                                                                                                                                                                                                                                                                                                                                                                                                                                                                                                                                                                                                                                                                                                                                                                                                                                                                                                                                                                                                                                                                                                                                                                                                                                                                                                                                                                                                                                                                                     | ,    | ippiloation to t   | lorowy i  | ilado i | от арр   |        |          |               | inginio. |          |         |         |        | 10 01 2 | oun,   |        |                |                      | 0001(6                  |
| Name and address of Applicant: DUANE & BECKY ZORTMAN  548 SOUTH ROAD I JOHNSON CITY KS 67855  Phone Number: (                                                                                                                                                                                                                                                                                                                                                                                                                                                                                                                                                                                                                                                                                                                                                                                                                                                                                                                                                                                                                                                                                                                                                                                                                                                                                                                                                                                                                                                                                                                                                                                                                                                                                                                                                                                                                                                                                                                                                                                                                  | 1    | inder the water    | r right v | vhich i | s the s  |        |          |               | ation i  |          |         |         |        | ndition | s desc | rihed  | helow          |                      |                         |
| Name and address of Applicant: DUANE & BECKY ZORTMAN  548 SOUTH ROAD I JOHNSON CITY KS 67855  Phone Number: ()                                                                                                                                                                                                                                                                                                                                                                                                                                                                                                                                                                                                                                                                                                                                                                                                                                                                                                                                                                                                                                                                                                                                                                                                                                                                                                                                                                                                                                                                                                                                                                                                                                                                                                                                                                                                                                                                                                                                                                                                                 |      |                    |           |         |          |        |          |               | ation i  |          |         |         |        | Taition | 0 0000 | nbou i | 001011.        |                      |                         |
| Phone Number: (                                                                                                                                                                                                                                                                                                                                                                                                                                                                                                                                                                                                                                                                                                                                                                                                                                                                                                                                                                                                                                                                                                                                                                                                                                                                                                                                                                                                                                                                                                                                                                                                                                                                                                                                                                                                                                                                                                                                                                                                                                                                                                                |      | 1110 000100 01     | suppry (  | 0.      |          |        | round    | water         |          |          | Ourid   | oc wat  |        |         |        |        |                |                      |                         |
| Phone Number:                                                                                                                                                                                                                                                                                                                                                                                                                                                                                                                                                                                                                                                                                                                                                                                                                                                                                                                                                                                                                                                                                                                                                                                                                                                                                                                                                                                                                                                                                                                                                                                                                                                                                                                                                                                                                                                                                                                                                                                                                                                                                                                  | 1    | Name and add       | ress of   | Applic  | ant: D   | UANE   | & BE     | CKY Z         | ORTM     | AN       |         |         |        |         |        |        |                |                      |                         |
| Name and address of Water Use Correspondent: SAME AS ABOVE  Phone Number: ()                                                                                                                                                                                                                                                                                                                                                                                                                                                                                                                                                                                                                                                                                                                                                                                                                                                                                                                                                                                                                                                                                                                                                                                                                                                                                                                                                                                                                                                                                                                                                                                                                                                                                                                                                                                                                                                                                                                                                                                                                                                   | 5    | 548 SOUTH R        | OADIJ     | IOHNS   | ON CI    | TY KS  | 6785     | 55            |          |          |         |         |        |         |        |        |                |                      |                         |
| Phone Number: (                                                                                                                                                                                                                                                                                                                                                                                                                                                                                                                                                                                                                                                                                                                                                                                                                                                                                                                                                                                                                                                                                                                                                                                                                                                                                                                                                                                                                                                                                                                                                                                                                                                                                                                                                                                                                                                                                                                                                                                                                                                                                                                |      |                    |           |         |          |        |          |               |          |          |         |         |        |         |        |        |                |                      |                         |
| Phone Number: ( ) Email address:  The presently authorized place of use is:  Owner of Land NAME: SAME AS ABOVE  ADDRESS:  (If there is more than one landowner, attach supplemental sheets as necessary.)  NE¼ NW¼ SW¼ SE¼ NE¾ NW¼ SW¼ SE¼ NE¾ NW¼ SW¼ SE¼ NE¾ NW¼ SW¼ SE¼ NE¾ NW¼ SW¼ SE¾  If this application is for a change in place of use, it is proposed that the place of use be changed to:  Owner of Land NAME:  ADDRESS:  (If there is more than one landowner, attach supplemental sheets as necessary.)                                                                                                                                                                                                                                                                                                                                                                                                                                                                                                                                                                                                                                                                                                                                                                                                                                                                                                                                                                                                                                                                                                                                                                                                                                                                                                                                                                                                                                                                                                                                                                                                           | ١    | Name and add       | ress of   | Water   | Use C    | orresp | onder    | t: SAI        | ME AS    | ABO\     | /E      |         |        |         |        |        |                |                      |                         |
| The presently authorized place of use is:  Owner of Land NAME: SAME AS ABOVE  ADDRESS:  (If there is more than one landowner, attach supplemental sheets as necessary.)  NE½ NW¼ SW¼ SE¾ NE½ NW⅓ SW⅓ SE¾ NE½ NW⅓ SW⅓ SE⅓ NE⅓ NW⅓ SW⅓ SE⅓ NE⅓ NW⅓ SW⅓ SE⅓ NE⅓ NW⅓ SW⅓ SE⅓ NE⅙ NW⅓ SW⅓ SE⅓ NE⅙ NW⅓ SW⅓ SE⅙ NE⅙ NW⅓ SW⅓ SE⅙ NE⅙ NW⅙ SW⅓ SE⅙ NE⅙ NW⅙ SW⅙ SE⅙ NW⅙ SE⅙ SE⅙ NW⅙ SE⅙ NW⅙ SE⅙ NW⅙ SE⅙ SE⅙ SE⅙ SE⅙ SE⅙ SE⅙ SE⅙ SE⅙ SE⅙ SE                                                                                                                                                                                                                                                                                                                                                                                                                                                                                                                                                                                                                                                                                                                                                                                                                                                                                                                                                                                                                                                                                                                                                                                                                                                                                                                                                                                                                                                                                                                                                                                                        | -    |                    |           |         |          |        |          |               |          |          |         |         |        |         |        |        |                |                      |                         |
| Owner of Land NAME: SAME AS ABOVE  ADDRESS:  (If there is more than one landowner, attach supplemental sheets as necessary.)  NE½ NW¼ SW¼ SE¾ NE¾ NW¼ SW¼ SE¾ NW¼      |      |                    |           |         |          |        |          |               | Email    | addre    | ss: _   |         |        |         |        |        |                |                      |                         |
| ADDRESS:  (If there is more than one landowner, attach supplemental sheets as necessary.)  NE¼ NW¼ SW¼ SE¾  Sec. Twp. Range NE½ NW½ SW½ SE½ NE½ NW½ SW½ SE½ NE½ NW½ SE½  NE¾ NW½ SW½ SE½ NE½ NW½ SE½  NE¾ NW½ SW½ SE½  If this application is for a change in place of use, it is proposed that the place of use be changed to:  Owner of Land NAME:  ADDRESS:  (If there is more than one landowner, attach supplemental sheets as necessary.)                                                                                                                                                                                                                                                                                                                                                                                                                                                                                                                                                                                                                                                                                                                                                                                                                                                                                                                                                                                                                                                                                                                                                                                                                                                                                                                                                                                                                                                                                                                                                                                                                                                                                |      |                    |           | -       |          |        |          |               |          |          |         |         |        |         |        |        |                |                      |                         |
| NE½ NW¼ SW¾ SE¾ NE¾ NW¼ SW¾ SE¾ NE¾ NW¾ SE¾ NE¾ NW¾ SE¾ NE¾ NW¾ SW¾ SE¾ NE¾ NW¾ SW¾ SE¾ NE¾ NW¾ SW¾ SE¾ NE¾ NW¾ SW¾ SE¾ NE¾ NE¾ NW¾ SW¾ SE¾ NW¾ SE¾ SE¾ NE¾ NW¾ SE¾ SE¾ NE¾ NW¾ SE¾ SE¾ NE¾ NW¾ SE¾ SE¾ NE¾ NW¾ SE¾ SE¾ SE¾ SE¾ SE¾ SE¾ SE¾ SE¾ SE¾ SE                                                                                                                                                                                                                                                                                                                                                                                                                                                                                                                                                                                                                                                                                                                                                                                                                                                                                                                                                                                                                                                                                                                                                                                                                                                                                                                                                                                                                                                                                                 | (    | or Land            |           |         |          |        |          |               |          |          |         |         |        |         |        |        |                |                      |                         |
| NE¼ NW¼ SW¼ SE¼ NE⅓ NW¼ SW¼ SE¼ NE⅓ NW⅓ SE⅓ NE⅙ NW⅓ SW⅓ SE⅓ NE⅙ NW⅓ SW⅓ SE⅓ NE⅙ NW⅙ SW⅓ SE⅓ NE⅙ NW⅙ SW⅓ SE⅓ NW⅙ SE⅙ NW⅙ SW⅙ SE⅙ NW⅙ SE⅙ NW⅙ SW⅙ SE⅙ NW⅙ SE⅙ NW⁄ SE⅙ NW⁄ SE⅙ NW⁄ SE⁄ NW⁄ SE | 1    | If there is more   |           |         |          |        |          | ental sh      | eets as  | neces    | san/)   |         |        |         |        |        |                |                      |                         |
| Sec. Twp. Range NE½ NW½ SW½ SE½ NE½ NW½ SW½ SE½ NE½ NW½ SE½ NE½ NW½ SE½  If this application is for a change in place of use, it is proposed that the place of use be changed to:  Owner of Land NAME:  ADDRESS:  (If there is more than one landowner, attach supplemental sheets as necessary.)                                                                                                                                                                                                                                                                                                                                                                                                                                                                                                                                                                                                                                                                                                                                                                                                                                                                                                                                                                                                                                                                                                                                                                                                                                                                                                                                                                                                                                                                                                                                                                                                                                                                                                                                                                                                                              | (    | 11 11010 10 111010 | T One     |         |          | uon se | ppicine  | -             |          | 110000   | Daily.) | 01/     | M      | -       |        | 0      | -17            | -1                   | TOTAL                   |
| If this application is for a change in place of use, it is proposed that the place of use be changed to:  Owner of Land NAME:  ADDRESS:  (If there is more than one landowner, attach supplemental sheets as necessary.)                                                                                                                                                                                                                                                                                                                                                                                                                                                                                                                                                                                                                                                                                                                                                                                                                                                                                                                                                                                                                                                                                                                                                                                                                                                                                                                                                                                                                                                                                                                                                                                                                                                                                                                                                                                                                                                                                                       | 202  | Twn Pange          | NE1/      |         |          | QE1/   | NE1/     |               |          | QE1/.    | NE1/    |         |        | QE1/.   | NE1/   |        |                | QE1/                 | TOTAL<br>ACRES          |
| Owner of Land NAME:  ADDRESS:  (If there is more than one landowner, attach supplemental sheets as necessary.)  NE½ NW¼ SW½ SE½                                                                                                                                                                                                                                                                                                                                                                                                                                                                                                                                                                                                                                                                                                                                                                                                                                                                                                                                                                                                                                                                                                                                                                                                                                                                                                                                                                                                                                                                                                                                                                                                                                                                                                                                                                                                                                                                                                                                                                                                | JC0. | Twp. Italige       | INL/4     | 1444/4  | 344/4    | 3L/4   | INL/4    | 1400/4        | 300/4    | JL/4     | DE /4   | 1400/4  | 300/4  | 3L/4    | INL/4  | 1400/4 | 300/4          | JL/4                 |                         |
| Owner of Land NAME:  ADDRESS:  (If there is more than one landowner, attach supplemental sheets as necessary.)  NE%  NW/4  SW/4  SE%                                                                                                                                                                                                                                                                                                                                                                                                                                                                                                                                                                                                                                                                                                                                                                                                                                                                                                                                                                                                                                                                                                                                                                                                                                                                                                                                                                                                                                                                                                                                                                                                                                                                                                                                                                                                                                                                                                                                                                                           |      |                    |           |         |          |        |          |               | /        |          |         |         |        |         |        |        |                |                      |                         |
| Owner of Land NAME:  ADDRESS:  (If there is more than one landowner, attach supplemental sheets as necessary.)  NE½ NW¼ SW½ SE½                                                                                                                                                                                                                                                                                                                                                                                                                                                                                                                                                                                                                                                                                                                                                                                                                                                                                                                                                                                                                                                                                                                                                                                                                                                                                                                                                                                                                                                                                                                                                                                                                                                                                                                                                                                                                                                                                                                                                                                                |      |                    |           |         |          |        |          | -             |          |          |         |         |        |         |        |        |                |                      |                         |
| Owner of Land NAME:  ADDRESS:  (If there is more than one landowner, attach supplemental sheets as necessary.)  NE%  NW/A  SW/A  SE%                                                                                                                                                                                                                                                                                                                                                                                                                                                                                                                                                                                                                                                                                                                                                                                                                                                                                                                                                                                                                                                                                                                                                                                                                                                                                                                                                                                                                                                                                                                                                                                                                                                                                                                                                                                                                                                                                                                                                                                           |      |                    |           | 1       |          |        |          |               |          |          | JL      |         |        |         |        |        |                |                      |                         |
| ADDRESS:  (If there is more than one landowner, attach supplemental sheets as necessary.)  NE%  NE%  NW/4  SW%  SE%                                                                                                                                                                                                                                                                                                                                                                                                                                                                                                                                                                                                                                                                                                                                                                                                                                                                                                                                                                                                                                                                                                                                                                                                                                                                                                                                                                                                                                                                                                                                                                                                                                                                                                                                                                                                                                                                                                                                                                                                            | 1    | f this applicati   | on is for | a cha   | nge in   | place  | of use   | , it is p     | ropose   | ed that  | the pl  | ace of  | use be | chan    | ged to | :      |                |                      |                         |
| (If there is more than one landowner, attach supplemental sheets as necessary.)  NE½ NW¼ SE½  SE½                                                                                                                                                                                                                                                                                                                                                                                                                                                                                                                                                                                                                                                                                                                                                                                                                                                                                                                                                                                                                                                                                                                                                                                                                                                                                                                                                                                                                                                                                                                                                                                                                                                                                                                                                                                                                                                                                                                                                                                                                              | (    | Owner of Land      | N/        | AME:    |          |        |          |               |          |          |         |         |        |         |        |        |                |                      |                         |
| NE1/4 NW/4 SW1/4 SE1/4                                                                                                                                                                                                                                                                                                                                                                                                                                                                                                                                                                                                                                                                                                                                                                                                                                                                                                                                                                                                                                                                                                                                                                                                                                                                                                                                                                                                                                                                                                                                                                                                                                                                                                                                                                                                                                                                                                                                                                                                                                                                                                         |      |                    |           |         |          |        |          |               |          |          |         |         |        |         |        |        |                |                      |                         |
|                                                                                                                                                                                                                                                                                                                                                                                                                                                                                                                                                                                                                                                                                                                                                                                                                                                                                                                                                                                                                                                                                                                                                                                                                                                                                                                                                                                                                                                                                                                                                                                                                                                                                                                                                                                                                                                                                                                                                                                                                                                                                                                                | (    | If there is more   | than one  | landov  | vner, at | ach su | ippleme  | ental sh      | eets as  | neces    | sary.)  |         |        |         | ,      |        |                |                      |                         |
| Sec. Twp. Range NE½ NW½ SW½ SE½                                                                                                                                                                                                                                                                                                                                                                                                                                                                                                                                                                                                                                                                                                                                                                                                                                                                                                                                                                                                                                                                                                                                                                                                                                                                                                                                                                                                                                                                                                                                                                                                                                                                                                                                                                                                                                                                                                                                                                                                                                |      |                    |           | NE1/4   |          |        | NW/4     |               |          | SW1/4    |         |         | SE¼    |         |        |        | TOTAL          |                      |                         |
|                                                                                                                                                                                                                                                                                                                                                                                                                                                                                                                                                                                                                                                                                                                                                                                                                                                                                                                                                                                                                                                                                                                                                                                                                                                                                                                                                                                                                                                                                                                                                                                                                                                                                                                                                                                                                                                                                                                                                                                                                                                                                                                                | Sec. | Twp. Range         | NE1/4     | NW1/4   | SW1/4    | SE1/4  | NE1/4    | NyV/4         | SW1/4    | SE1/4    | NE1/4   | NW1/4   | SW1/4  | SE1/4   | NE1/4  | NW1/4  | SW1/4          | SE1/4                | ACRES                   |
|                                                                                                                                                                                                                                                                                                                                                                                                                                                                                                                                                                                                                                                                                                                                                                                                                                                                                                                                                                                                                                                                                                                                                                                                                                                                                                                                                                                                                                                                                                                                                                                                                                                                                                                                                                                                                                                                                                                                                                                                                                                                                                                                |      |                    |           |         |          |        |          | (             |          |          |         |         |        |         |        |        | =0.            |                      |                         |
|                                                                                                                                                                                                                                                                                                                                                                                                                                                                                                                                                                                                                                                                                                                                                                                                                                                                                                                                                                                                                                                                                                                                                                                                                                                                                                                                                                                                                                                                                                                                                                                                                                                                                                                                                                                                                                                                                                                                                                                                                                                                                                                                |      |                    |           |         |          |        |          |               |          |          |         |         |        |         |        |        | 110            |                      |                         |
|                                                                                                                                                                                                                                                                                                                                                                                                                                                                                                                                                                                                                                                                                                                                                                                                                                                                                                                                                                                                                                                                                                                                                                                                                                                                                                                                                                                                                                                                                                                                                                                                                                                                                                                                                                                                                                                                                                                                                                                                                                                                                                                                |      |                    |           |         |          |        |          |               |          |          |         |         |        |         |        |        |                |                      |                         |
|                                                                                                                                                                                                                                                                                                                                                                                                                                                                                                                                                                                                                                                                                                                                                                                                                                                                                                                                                                                                                                                                                                                                                                                                                                                                                                                                                                                                                                                                                                                                                                                                                                                                                                                                                                                                                                                                                                                                                                                                                                                                                                                                | -    |                    |           |         |          |        |          |               |          |          |         |         |        |         |        |        |                |                      |                         |