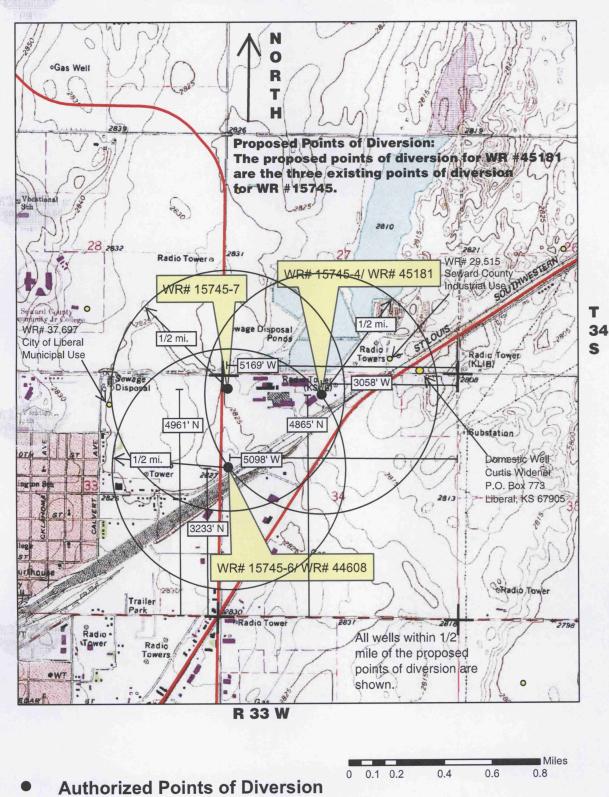

| <b>1.</b>       | Application is hereby made for approval of the Chief Engine                                        | er to change the                              | Water Resources<br>Received                       |
|-----------------|----------------------------------------------------------------------------------------------------|-----------------------------------------------|---------------------------------------------------|
|                 |                                                                                                    |                                               |                                                   |
|                 | (Check one or more) X Point of Diversion                                                           |                                               | DEC 1 3 2019                                      |
|                 | Use Made of Water                                                                                  |                                               | ズ・じつ<br>KS Dept Of Agriculture                    |
|                 | File No45,18                                                                                       | 1                                             | KS Dept Of Agriculture                            |
|                 |                                                                                                    |                                               |                                                   |
| 2.              | Name of applicant: <u>National Beef Packing Company, LL</u>                                        |                                               |                                                   |
|                 | Address: _ c/o Bud Ludwig, Jr., Corporate Enviro. Dir.                                             |                                               |                                                   |
|                 | City, State and Zip: P.O. Box 20046, Kansas City, MO 64                                            | 195-0046                                      |                                                   |
|                 | Phone Number: <u>(816) 713-8552</u> E-mai                                                          | il address: <u>Bud.Ludwig@nati</u>            | onalbeef.com                                      |
|                 | What is your relationship to the water right; 🕅 owner 🔲 te                                         | enant 🗌 agent 🔲 other? I                      | f other, please explain                           |
|                 | Name of water use correspondent: Same as applicant                                                 |                                               |                                                   |
|                 | Address:                                                                                           |                                               |                                                   |
|                 | City, State and Zip:                                                                               |                                               |                                                   |
|                 | Phone Number: () E-mai                                                                             | il address:                                   |                                                   |
| 3.              | The change(s) proposed herein are desired for the following                                        | g reasons (please be specific)                | Managing diversions from applicant's              |
|                 | three wells authorized under file no's 15745, 44608 and 45181, which a                             | are combined for limitation purpose           | s with three other wells and five other water     |
|                 | rights (file no's 30255, 42805, 44607, 45182 and 45339), is extremely of                           | complex and difficult. Applicant de:          | sires to overlap the points of diversion for      |
|                 | file no's 15745, 44608 and 45181 on the three existing points of diversit                          | ion, subject one total quantity limita        | tion.                                             |
|                 | The change(s) (was) (will be) completed by immediately on                                          | approval.                                     |                                                   |
|                 |                                                                                                    |                                               |                                                   |
| Fo<br>F.(<br>Co | or Office Use Only:<br>04_ GMD _3_ Meets K.A.R. 5-5-1 (VES / NO) Use _[N]<br>odeCGTFee \$200_ TR # | DSource(Gy S_County<br>Receipt Date <u>\Z</u> | SW By KJN Date 12/13/19<br>13/19 Check # 03542938 |
| DW              | /R 1=120 (Revised 06/16/2014)                                                                      | 12/24/2019<br>LMoody                          | Assisted by:                                      |