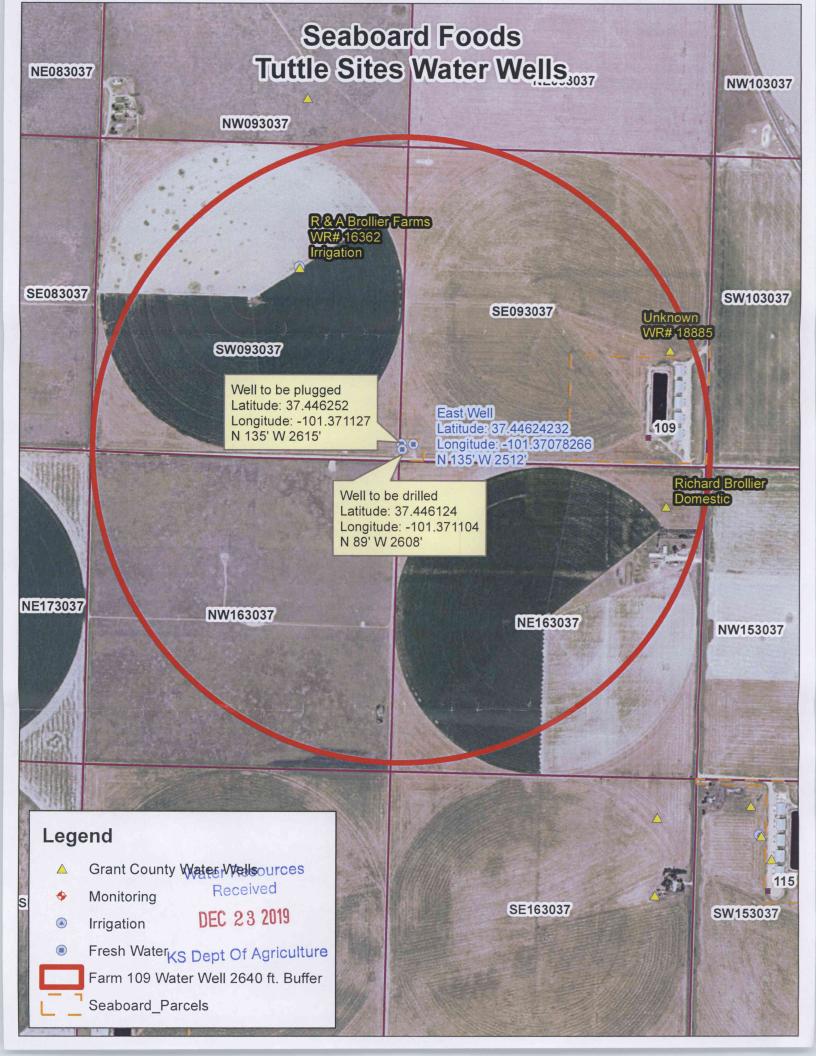

# File No. \_\_\_\_\_

## 4. The presently authorized place of use is:

## Owner of Land — NAME: Seaboard Foods LLC

ADDRESS: 9000 W 67the Street, Suite 2000 Shawnee Mission KS 66202

|      |      |       |     | NE    | E 1/4 |       |     | NW¼ |       |       | SW¼   |     |       |       |     | ΤΟΤΑΙ |     |     |       |
|------|------|-------|-----|-------|-------|-------|-----|-----|-------|-------|-------|-----|-------|-------|-----|-------|-----|-----|-------|
| Sec. | Twp. | Range | NE¼ | NW1⁄4 | SW1⁄4 | SE1⁄4 | NE¼ | NW¼ | SW1⁄4 | SE1⁄4 | NE1⁄4 | NW¼ | SW1⁄4 | SE1⁄4 | NE¼ | NW¼   | SW¼ | SE¼ | ACRES |
| 9    | 30S  | 37W   |     |       |       |       |     |     |       |       |       |     |       | Х     |     |       |     |     |       |
|      |      |       |     |       |       |       |     |     |       |       |       |     |       |       |     |       |     |     |       |
|      |      |       |     |       |       |       |     |     |       |       |       |     |       |       |     |       |     |     |       |
|      |      |       |     |       |       |       |     |     |       |       |       |     |       |       |     |       |     |     |       |

List any other water rights that cover this place of use. #16362 R&A Broiller Farms

| Owner of Land — NAME: | R & A Brioller Farms Irrigation |
|-----------------------|---------------------------------|
|                       |                                 |