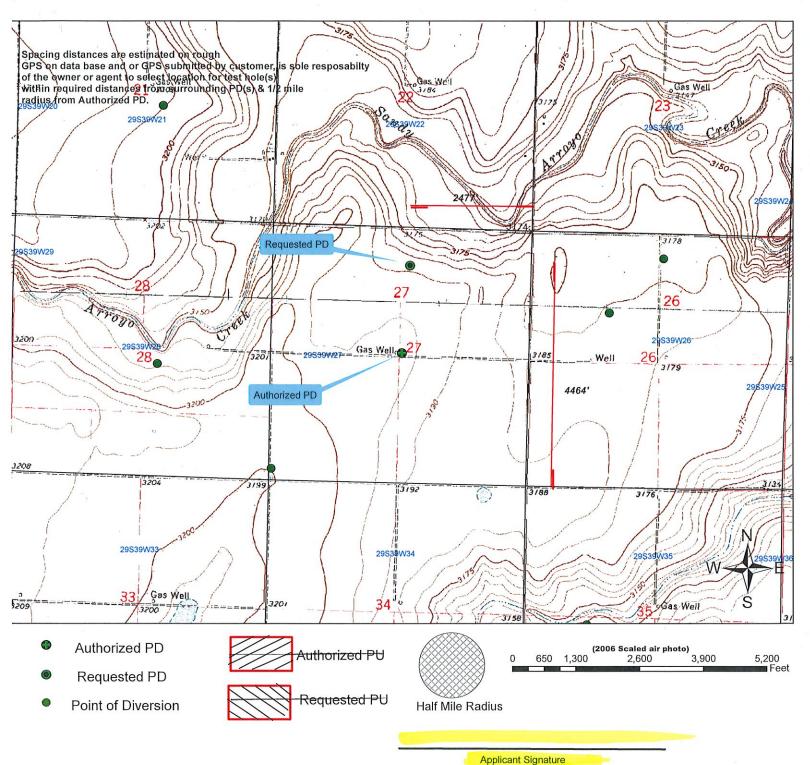

#### Point od Diversion Change WR 9549 T29 R39 Section 27 Stanton County

By signing this map the applicant is aware that no other wells (Irrigation, Domestic, Industrial etc) are within the 1/2 mile radius circle.