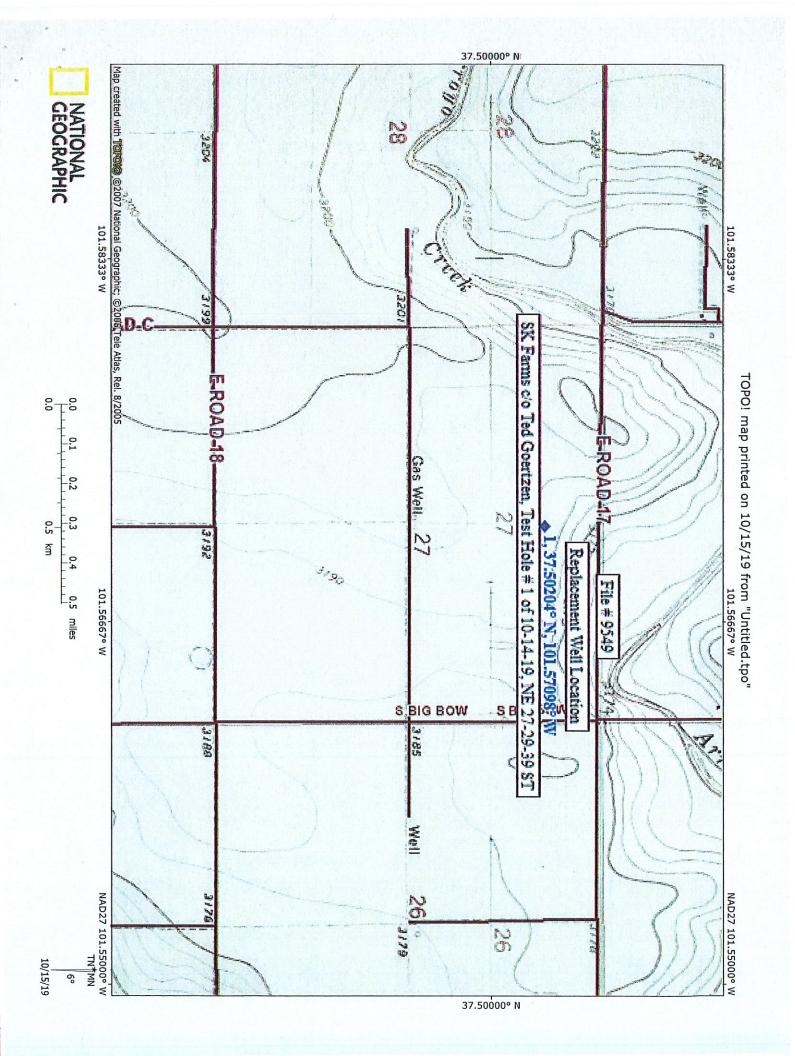

#### Point od Diversion Change WR 9549 T29 R39 Section 27 Stanton County

By signing this map the applicant is aware that no other wells (Irrigation, Domestic, Industrial etc) are within the 1/2 mile radius circle.