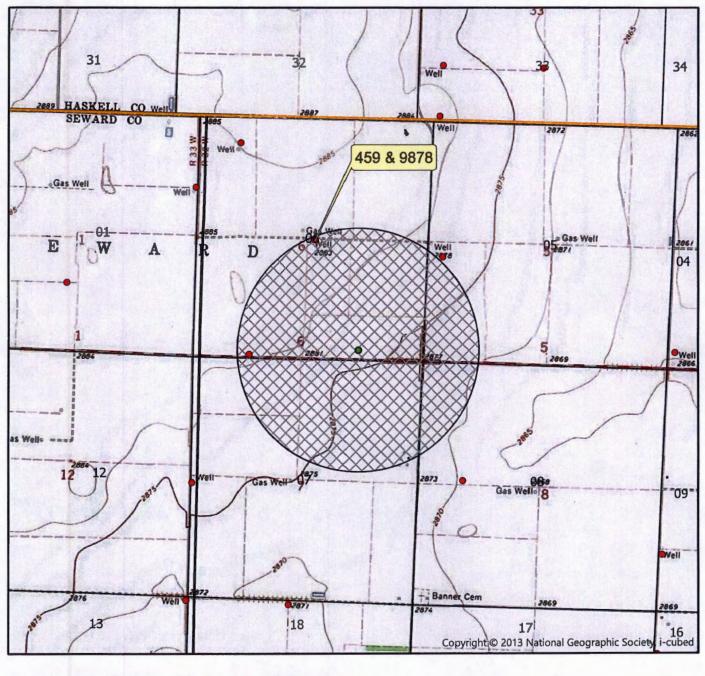

|     |                                                                                                      |            |            |         |           |         |          |             | -              |             |         |         |          |                                       |                       |        |          | RE                   | CEIVED                    |
|-----|------------------------------------------------------------------------------------------------------|------------|------------|---------|-----------|---------|----------|-------------|----------------|-------------|---------|---------|----------|---------------------------------------|-----------------------|--------|----------|----------------------|---------------------------|
|     |                                                                                                      |            |            |         |           | d ten   | File No  | 987         | 8              |             |         | erb ho  | 15/181   | 0                                     |                       |        |          | DEC                  | 351                       |
| 1   | Application                                                                                          | n is he    | reby r     | nada f  | or ann    | roval   | of the ( | hiof F      | naine          | ar to cl    | ange    | the (ch | eck o    | ne or h                               | oth):                 |        |          |                      | 06 2019                   |
| ,   | application                                                                                          | 711 13 110 | icby i     | nauc i  | ог арр    |         | Place o  |             | -13 /4         |             | will in | of Dive |          | ic of L                               | oury.                 |        | DIVIS    | arden Ci<br>ION OF W | ty Field Off<br>ATER RESO |
| 1   | inder the                                                                                            | water      | riaht v    | vhich i | s the s   | draw    | 100      |             |                | F 41 4 1    |         |         |          | ndition                               | s desc                | ribed  |          |                      | MER RESO                  |
|     | he source                                                                                            |            |            |         | A BATTA   |         | Fround   | dia .       |                | 17.50       |         | ce wat  |          | Piatra.                               | 5.8                   |        | et jant) |                      |                           |
|     |                                                                                                      |            |            |         |           |         |          |             |                |             |         |         |          |                                       |                       |        |          |                      |                           |
| 1   | Name and address of Applicant: Stapleton Family Farms TH#6 113 Diamond Hill Dr. Garden City KS 67846 |            |            |         |           |         |          |             |                |             |         |         |          |                                       |                       |        |          |                      |                           |
| F   | Phone Nu                                                                                             | umber:     | (          | )       |           | 10.0    |          | - 1         | Email          | addre       | ss:     |         | 19961119 | ) - S-R                               | Physical Section 1991 |        |          |                      |                           |
|     |                                                                                                      |            |            |         |           |         |          | t: Joy      |                |             | -       |         |          |                                       |                       |        | 6784     | 6                    |                           |
| -   |                                                                                                      |            |            | 7       |           |         |          |             |                |             |         |         |          |                                       |                       |        | - 1      | - 22-14              |                           |
|     | Phone Number: ( ) Email address:                                                                     |            |            |         |           |         |          |             |                |             |         |         |          |                                       |                       |        |          |                      |                           |
|     | The presently authorized place of use is:  Owner of Land NAME:                                       |            |            |         |           |         |          |             |                |             |         |         |          |                                       |                       |        |          |                      |                           |
| ,   |                                                                                                      |            |            | ESS:    |           |         |          | 100         |                |             |         |         |          | e e e e e e e e e e e e e e e e e e e |                       |        |          |                      |                           |
| (   | If there is                                                                                          | more th    | an one     | landov  | vner, a   | tach su | ippleme  | ental sh    | eets as        | neces       | sary.)  | 17      |          |                                       | e de la               | gotte  | ou ira   | is.na                | LEW E.B.                  |
|     |                                                                                                      |            |            | NE      | =1/4      |         | 1        | NV          | N1/4           |             |         | sv      | V1/4     |                                       |                       | S      | E1/4     |                      | TOTAL                     |
| C.  | Twp.                                                                                                 | Range      | NE1/4      | NW1/4   | SW1/4     | SE1/4   | NE1/4    | NW1/4       | SW1/4          | SE1/4       | NE1/4   | NW1/4   | SW1/4    | SE1/4                                 | NE1/4                 | NW1/4  | SW1/4    | SE1/4                | AUREC                     |
|     |                                                                                                      |            |            |         |           |         |          |             |                |             |         |         |          |                                       |                       | -      |          |                      |                           |
| 4   |                                                                                                      |            |            | I was a | in rather |         | 1 11     |             |                |             |         |         |          |                                       |                       |        | 115      |                      |                           |
| -   |                                                                                                      |            |            |         |           |         |          |             |                |             | JI      |         |          |                                       |                       |        |          |                      |                           |
|     | f this app                                                                                           |            |            |         |           |         |          |             | and the second |             | the pl  | ace of  | use be   | e chan                                | ged to                | :      |          |                      |                           |
| (   | owner of                                                                                             |            |            |         |           |         |          |             |                |             |         |         |          |                                       |                       | Chris  |          | de Ville             |                           |
| (   | If there is                                                                                          |            |            | ESS:    |           | tach su | ppleme   | ental sh    | eets as        | neces       | sarv.)  | n delle |          | V-A                                   | in the in             | 1      |          | A STATE OF           |                           |
| _   |                                                                                                      |            |            |         | =1/4      |         |          |             | N1/4           |             |         | SV      | V1/4     |                                       | s av                  | SI     | E1/4     |                      | TOTAL                     |
|     | Twp.                                                                                                 | Range      | NE1/4      | NW1/4   | SW1/4     | SE1/4   | NE1/4    |             | TO P OU        | SE1/4       | NE1/4   | T       |          | SE1/4                                 | NE1/4                 | NW1/4  |          | SE1/4                | ACRES                     |
| C.  | (10)E                                                                                                | (Date)     | 100        |         |           | COLEN   | - 50%    | 200         |                |             |         | TO THE  |          |                                       |                       |        |          | Spirit d             | The Mark                  |
| C.  |                                                                                                      |            |            |         |           |         |          |             |                |             | -576    | DE P    | Herry Me |                                       | VIII T                | et die | Page 1   | and the              |                           |
| ec. |                                                                                                      |            | 3 -6 -1 11 |         |           |         |          | E 1107 1.73 | 200            | 1 1 1 1 1 1 |         |         |          |                                       |                       | 1000   | 100000   |                      |                           |