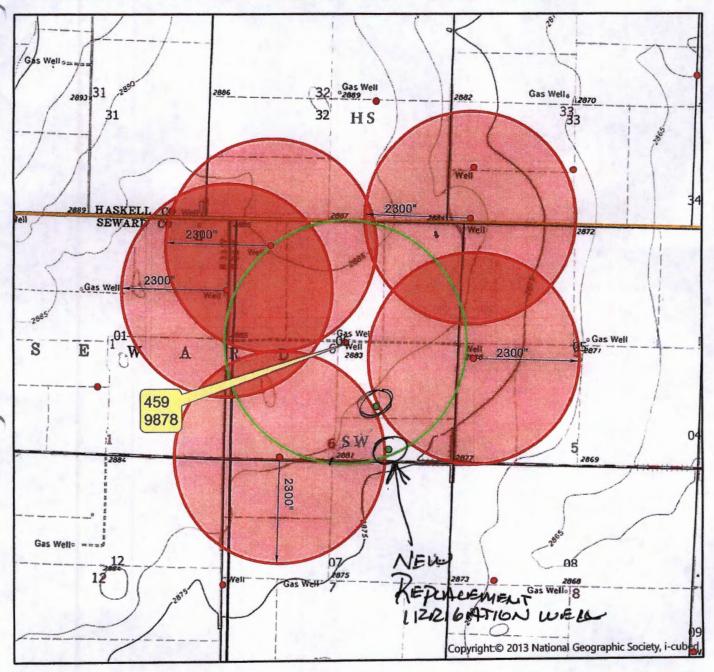

|     |                                                                                                      |            |            |         |           |         |          |             | -              |             |         |         |          |                                       |                       |        |          | RE                   | CEIVED                    |
|-----|------------------------------------------------------------------------------------------------------|------------|------------|---------|-----------|---------|----------|-------------|----------------|-------------|---------|---------|----------|---------------------------------------|-----------------------|--------|----------|----------------------|---------------------------|
|     |                                                                                                      |            |            |         |           | d ten   | File No  | 987         | 8              |             |         | erb ho  | 15/181   | 0                                     |                       |        |          | DEC                  | 351                       |
| 1   | Application                                                                                          | n is he    | reby r     | nada f  | or ann    | roval   | of the ( | hiof F      | naine          | ar to cl    | ange    | the (ch | eck o    | ne or h                               | oth):                 |        |          |                      | 06 2019                   |
| ,   | application                                                                                          | 711 13 110 | icby i     | nauc i  | ог арр    |         | Place o  |             | -13 /4         |             | will in | of Dive |          | ic of L                               | oury.                 |        | DIVIS    | arden Ci<br>ION OF W | ty Field Off<br>ATER RESO |
| 1   | inder the                                                                                            | water      | riaht v    | vhich i | s the s   | draw    | 100      |             |                | F 41 4 1    |         |         |          | ndition                               | s desc                | ribed  |          |                      | MER RESO                  |
|     | he source                                                                                            |            |            |         | A BATTA   |         | Fround   | dia .       |                | 17.50       |         | ce wat  |          | Piatra.                               | 5.8                   |        | et jant) |                      |                           |
|     |                                                                                                      |            |            |         |           |         |          |             |                |             |         |         |          |                                       |                       |        |          |                      |                           |
| 1   | Name and address of Applicant: Stapleton Family Farms TH#6 113 Diamond Hill Dr. Garden City KS 67846 |            |            |         |           |         |          |             |                |             |         |         |          |                                       |                       |        |          |                      |                           |
| F   | Phone Nu                                                                                             | umber:     | (          | )       |           | 10.0    |          | - 1         | Email          | addre       | ss:     |         | 19961119 | ) - S-R                               | Physical Section 1991 |        |          |                      |                           |
|     |                                                                                                      |            |            |         |           |         |          | t: Joy      |                |             | -       |         |          |                                       |                       |        | 6784     | 6                    |                           |
| -   |                                                                                                      |            |            | 7       |           |         |          |             |                |             |         |         |          |                                       |                       |        | - 1      | - 22-14              |                           |
|     | Phone Number: ( ) Email address:                                                                     |            |            |         |           |         |          |             |                |             |         |         |          |                                       |                       |        |          |                      |                           |
|     | The presently authorized place of use is:  Owner of Land NAME:                                       |            |            |         |           |         |          |             |                |             |         |         |          |                                       |                       |        |          |                      |                           |
| ,   |                                                                                                      |            |            | ESS:    |           |         |          | 100         |                |             |         |         |          | e e e e e e e e e e e e e e e e e e e |                       |        |          |                      |                           |
| (   | If there is                                                                                          | more th    | an one     | landov  | vner, a   | tach su | ippleme  | ental sh    | eets as        | neces       | sary.)  | 17      |          |                                       | e de la               | gotte  | ou ira   | is.na                | LEW E.B.                  |
|     |                                                                                                      |            |            | NE      | =1/4      |         | 1        | NV          | N1/4           |             |         | sv      | V1/4     |                                       |                       | S      | E1/4     |                      | TOTAL                     |
| C.  | Twp.                                                                                                 | Range      | NE1/4      | NW1/4   | SW1/4     | SE1/4   | NE1/4    | NW1/4       | SW1/4          | SE1/4       | NE1/4   | NW1/4   | SW1/4    | SE1/4                                 | NE1/4                 | NW1/4  | SW1/4    | SE1/4                | AUREC                     |
|     |                                                                                                      |            |            |         |           |         |          |             |                |             |         |         |          |                                       |                       | -      |          |                      |                           |
| 4   |                                                                                                      |            |            | I was a | in rather |         | 1 11     |             |                |             |         |         |          |                                       |                       |        | 115      |                      |                           |
| -   |                                                                                                      |            |            |         |           |         |          |             |                |             | JI      |         |          |                                       |                       |        |          |                      |                           |
|     | f this app                                                                                           |            |            |         |           |         |          |             | and the second |             | the pl  | ace of  | use be   | e chan                                | ged to                | :      |          |                      |                           |
| (   | owner of                                                                                             |            |            |         |           |         |          |             |                |             |         |         |          |                                       |                       | Chris  |          | de Ville             |                           |
| (   | If there is                                                                                          |            |            | ESS:    |           | tach su | ppleme   | ental sh    | eets as        | neces       | sarv.)  | n delle |          | V-A                                   | in the in             | 1      |          | A STATE OF           |                           |
| _   |                                                                                                      |            |            |         | =1/4      |         |          |             | N1/4           |             |         | SV      | V1/4     |                                       | s av                  | SI     | E1/4     |                      | TOTAL                     |
|     | Twp.                                                                                                 | Range      | NE1/4      | NW1/4   | SW1/4     | SE1/4   | NE1/4    |             | TO P OU        | SE1/4       | NE1/4   | T       |          | SE1/4                                 | NE1/4                 | NW1/4  |          | SE1/4                | ACRES                     |
| C.  | (10)E                                                                                                | (Date)     | 100        |         |           | COLEN   | - 50%    | 200         |                |             |         | TO THE  |          |                                       |                       |        |          | Spirit d             | The Mark                  |
| C.  |                                                                                                      |            |            |         |           |         |          |             |                |             | -576    | DE P    | Herry Me |                                       | VIII T                | et die | Page 1   | and the              |                           |
| ec. |                                                                                                      |            | 3 -6 -1 11 |         |           |         |          | E 1107 1.73 | 200            | 1 1 1 1 1 1 |         |         |          |                                       |                       | 1000   | 100000   |                      |                           |