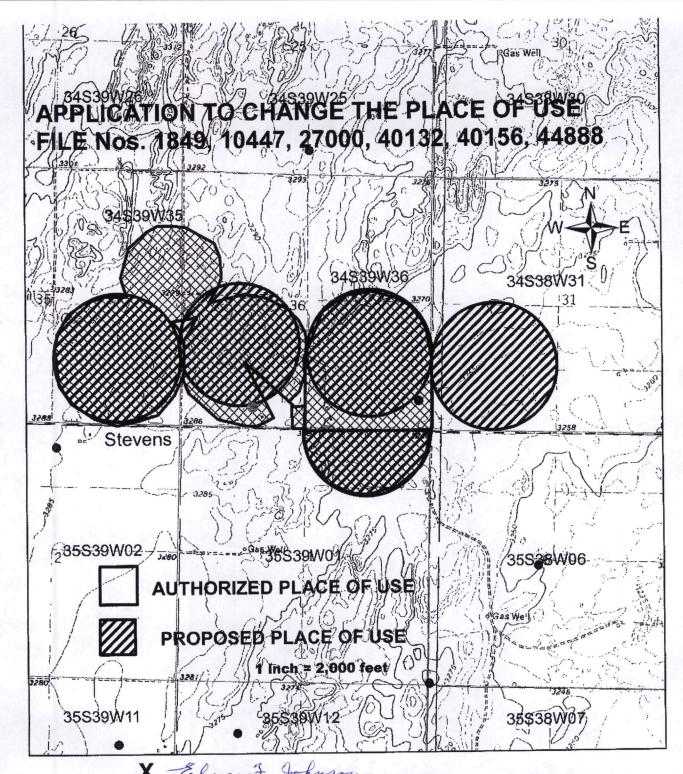

RE: Water Right, File Nos. 1849, 10447, 27000, 40132, 40156, 44888

Dear Sir:

Enclosed are the orders executed by the designee of the Chief Engineer, Division of Water Resources, Kansas Department of Agriculture, approving the applications for change under the above referenced file numbers.

#### **CERTIFICATE OF SERVICE**

On this 22<sup>nd</sup> day of December 2020, I hereby certify that the foregoing Approvals of Application for Change in Place of Use, Water Right, File Nos. 1849, 10447, 27000, 40132, 40156, 44888 dated 22<sup>nd</sup> day of December 2020 was mailed postage prepaid, first class, US mail to the following: