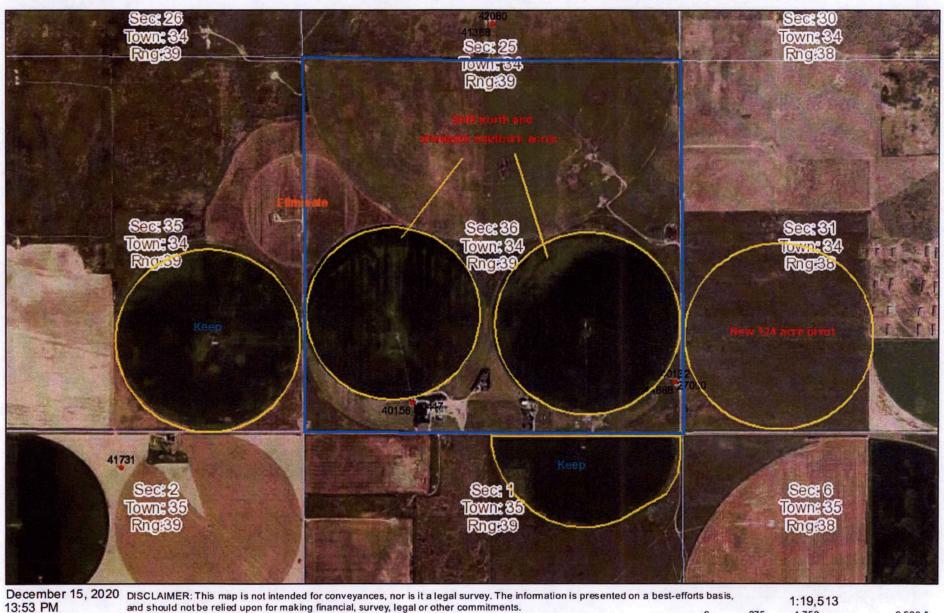

RE: Water Right, File Nos. 1849, 10447, 27000, 40132, 40156, 44888

Dear Sir:

Enclosed are the orders executed by the designee of the Chief Engineer, Division of Water Resources, Kansas Department of Agriculture, approving the applications for change under the above referenced file numbers.

#### **CERTIFICATE OF SERVICE**

On this 22<sup>nd</sup> day of December 2020, I hereby certify that the foregoing Approvals of Application for Change in Place of Use, Water Right, File Nos. 1849, 10447, 27000, 40132, 40156, 44888 dated 22<sup>nd</sup> day of December 2020 was mailed postage prepaid, first class, US mail to the following: