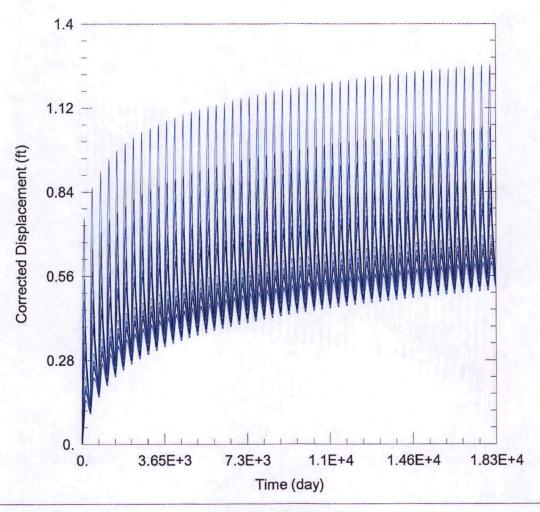

----------------------|---------|--------|
| Well Name                      | X (ft)  | Y (ft) |
|                                | -100430 | 370923 |
| <b>20934</b>                   | -102184 | 369964 |
| □ 21528 ID4                    | -102098 | 372571 |
| - 21528 ID6                    | -99477  | 373559 |
| □ 14344 ID6                    | -104761 | 369555 |
| □ 14344 ID7                    | -104776 | 372461 |
| <b>20928</b>                   | -99461  | 375238 |
| <b>20930</b>                   | -96872  | 372590 |
| · 20932                        | -96561  | 368953 |
| <b>20937</b>                   | -96811  | 367086 |
| <b>20935</b>                   | -102238 | 367309 |
| · 20936                        | -99594  | 367315 |
| <ul> <li>Domestic 1</li> </ul> | -103855 | 374230 |



#### WELL TEST ANALYSIS

Data Set: C:\Users\trevora\Documents\2020\_moves\20933\20933 Current.aqt

Date: 10/09/20 Time: 17:10:35

#### PROJECT INFORMATION

Company: GMD 3 Project: 20933

Location: Kearny County Test Well: 20933

#### **WELL DATA**

| Pumping Wells |        |        |
|---------------|--------|--------|
| Well Name     | X (ft) | Y (ft) |
| 20933         | -98376 | 369819 |

| Well Name      | X (ft)  | Y (ft) |
|----------------|---------|--------|
|                | -98376  | 369819 |
| <b>20934</b>   | -102184 | 369964 |
| - 21528 ID4    | -102098 | 372571 |
| - 21528 ID6    | -99477  | 373559 |
| - 14344 ID6    | -104761 | 369555 |
| □ 14344 ID7    | -104776 | 372461 |
| <b>20928</b>   | -99461  | 375238 |
| <b>20930</b>   | -96872  | 372590 |
| <b>- 20932</b> | -9656