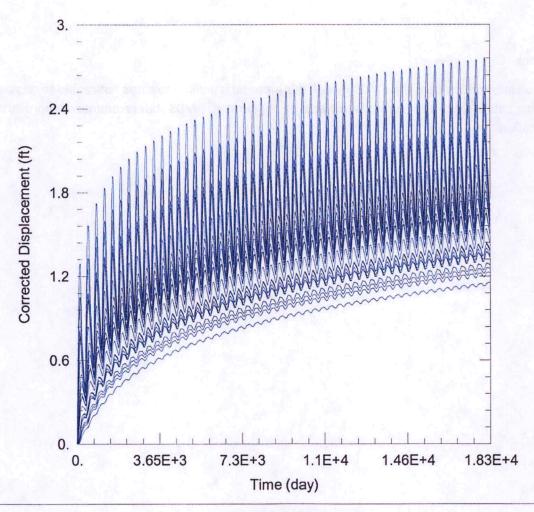

essary on that well.

#### **Critical Well Analysis**

23803 ID 8:

Drawdown Due to Proposal:

4.3 ft

Projected 25 Year Aquifer Decline:

43.9 ft

Dynamic Drawdown:

15.1 ft (Q = 407 gpm, tp = 139 days, 70% well efficiency)

**Total Drawdown Effect:** 

63.3 ft

Economic Drawdown Constraint (EDC) = 220 ft \* 0.4 = 88 ft

Physical Drawdown Constraint (PDC) = 220 ft - 60 ft = 160 ft

The total drawdown effect is less than both the EDC and PDC, so this well is not critical.

#### **Conclusion:**

Based upon information from the GMD3 model, this proposal is unlikely to cause noticeable effects on neighboring critical wells, and is unlikely to create an impairment. GMD3 staff recommends approval of the application.

PICENTED

OCT 1 9 2020

Garden City Field Office Division of Water Resources



#### WELL TEST ANALYSIS

Data Set: C:\...\16406 & 20926 & 20928 Current.aqt
Date: 10/06/20 Time: 14:31:38

#### PROJECT INFORMATION

Company: GMD 3

Project: 16406 & 20926 & 20928 Location: Kearny County Test Well: 16406 & 20926 & 20928

### **WELL DATA**

|           | umping Wells |        |
|-----------|--------------|--------|
| Well Name | X (ft)       | Y (ft) |
|           | -96827       | 375287 |
|           | -94113       | 375208 |

| Observation Wells |         |        |  |  |  |  |  |  |
|-------------------|---------|--------|--|--|--|--|--|--|
| Well Name         | X (ft)  | Y (ft) |  |  |  |  |  |  |
| 0                 | -96827  | 375287 |  |  |  |  |  |  |
| 0                 | -94113  | 375208 |  |  |  |  |  |  |
| □ 11780 & KE48    | -105135 | 382047 |  |  |  |  |  |