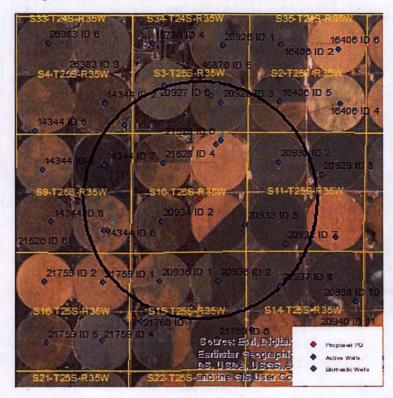

ces

| Observation Wells |         |        |
|-------------------|---------|--------|
| Well Name         | X (ft)  | Y (ft) |
| 0                 | -101068 | 379642 |
| 0                 | -98150  | 379064 |
| □ 11780 & KE48    | -105135 | 382047 |
| □ KE84            | -102968 | 382794 |
| □ 23803 ID5       | -99332  | 383103 |
| □ 23803 ID6       | -101954 | 383095 |
| □ 23803 ID8       | -99347  | 380481 |
| - 23803 ID9       | -101176 | 381337 |
| □ 15583 ID2       | -96695  | 383181 |
| - 15583 ID5       | -94039  | 380484 |
| □ 15583 ID6       | -96720  | 380432 |
| <b>15730</b>      | -102571 | 377868 |
| · 20927           | -102033 | 376027 |

#### Evaluation of proposed move for Water Right No 20933

Proposed: Move water right no. 20933 a distance of 2,332 ft to the northwest.



Wells within 1 mile: 20934, 21528 ID4, 21528 ID6, 14344 ID6, 14344 ID7, 20928, 20930, 20932, 20937, 20935, 20936, and 5 domestic wells, numbered on the above map.

The saturated thickness at the proposed well location is estimated to be 245 ft, based upon the GMD3 model. For saturated thickness greater than 200 ft, the drawdown allowance is 4.0 ft.

50 year Theis Analysis: The following values were used to run the analysis:

S = 0.1685, T = 19,797 ft<sup>2</sup>/day,  $tp_{current} = 129$  days (based upon average use and observed rate),  $Q_{current} = 444$  gpm (based upon 2014 field inspection),  $tp_{proposed} = 73$  days,  $Q_{proposed} = 840$  gpm

Theis drawdowns were calculated as follows:

20934: Drawdown from current location = 0.88 ft

Drawdown from proposed location = 1.65 ft