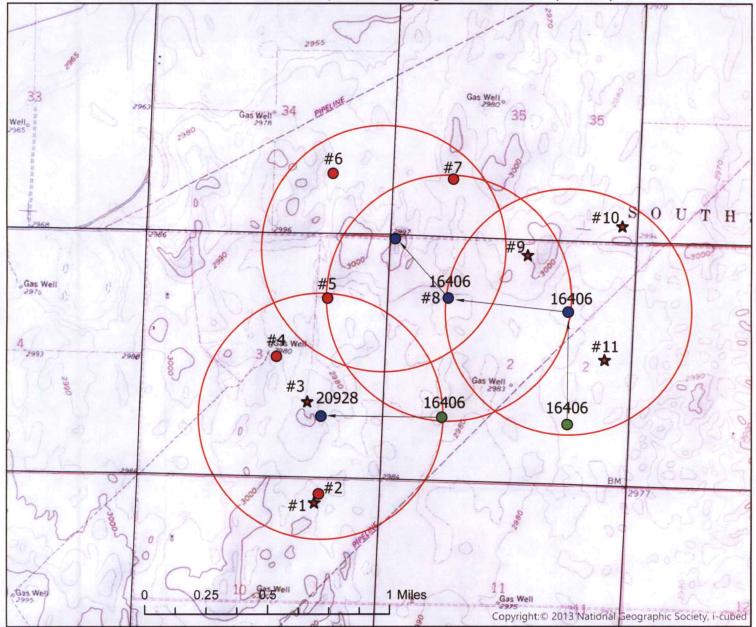

Paragraph Nos. 1, 2, 3 & 5 must be completed. Complete all other applicable portions. If change in point of diversion is greater than 100 feet, or if place of use will be changed, include a topographic map or detailed plat showing the authorized and proposed point(s) of diversion and/or place of use