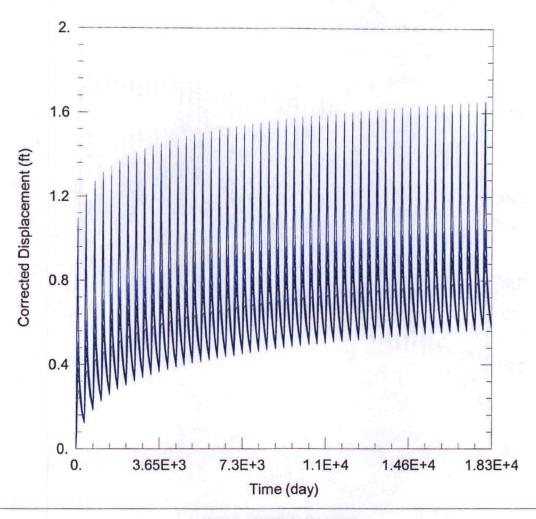

rom proposed location = 0.87

Net drawdown = 0.2 ft

Domestic 3: Drawdown from current location = 0.65 ft

Drawdown from proposed location = 0.92 ft

Net drawdown = 0.3 ft

Domestic 4: Drawdown from current location = 0.88 ft

Drawdown from proposed location = 1.37 ft

Net drawdown = 0.5 ft

Domestic 5: Drawdown from current location = 0.80 ft

Drawdown from proposed location = 0.85 ft

Net drawdown = 0.0 ft

Net drawdown does not exceed the drawdown allowance of 4.0 ft for any wells within 1 mile of the proposed location. Therefore, critical well analysis is not necessary.

#### Conclusion:

Based upon information from the GMD3 model, this proposal will cause minimal effects on neighboring wells, and is unlikely to create an impairment. GMD3 staff recommends approval of the application.



#### WELL TEST ANALYSIS

Data Set: <u>C:\Users\trevora\Documents\2020\_moves\20933\20933 Proposed.aqt</u>
Date: <u>10/09/20</u> Time: <u>17:10:29</u>

#### PROJECT INFORMATION

Company: GMD 3 Project: 20933

Location: Kearny County
Test Well: 20933

#### **WELL DATA**

| Pumping vveils |         |        |
|----------------|---------|--------|
| Well Name      | X (ft)  | Y (ft) |
| 20933          | -100430 | 370923 |
|                |         |        |

#### RECEIVED

### OCT 1 9 2020

Garden City Field Office Division of Water Resources

| Observation Wells              |         |        |
|--------------------------------|---------|--------|
| Well Name                      | X (ft)  | Y (ft) |
|                                | -100430 | 370923 |
| <b>20934</b>                   |