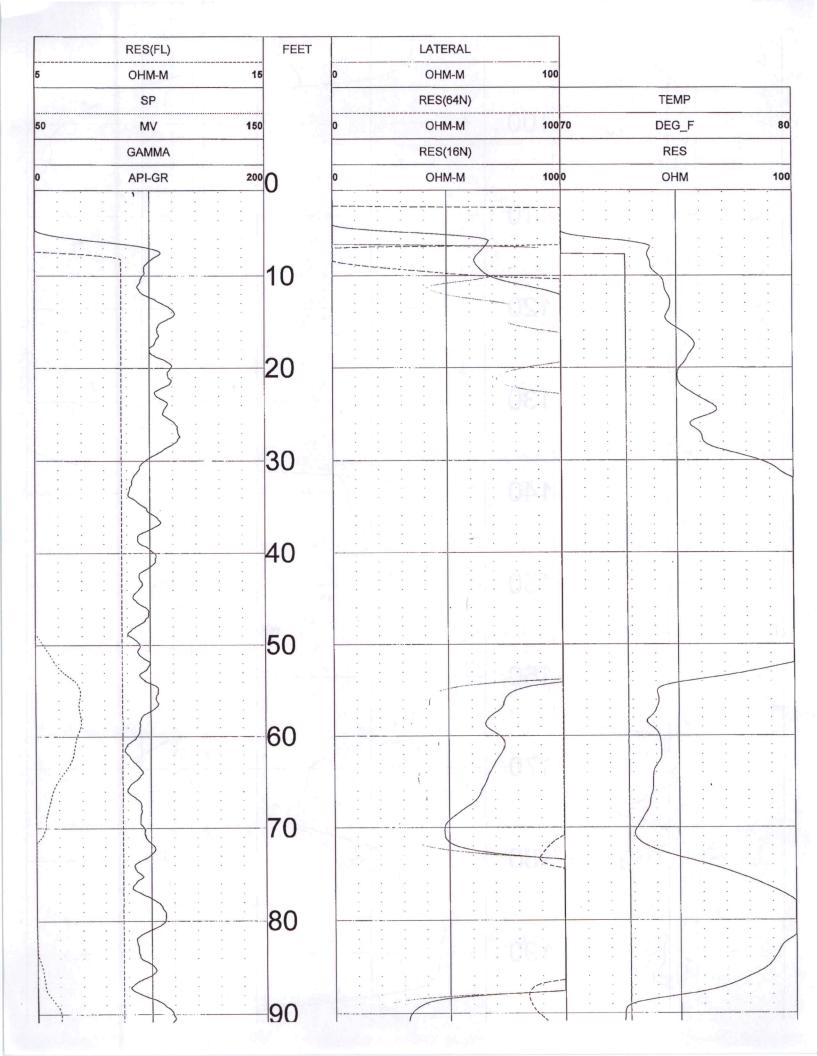

YN LAND & CATTLE G1** 

COMPANY

: DOWNEY DRILLING INC

WELL

: VYN LAND & CATTLE G

LOCATION/FIELD

: KEARNY C

COUNTY LOCATION

: NW/NW

SECTION : 2 TOWNSHIP

: 25\$

RANGE: 35W

DATE

: 07/24/20

: 560

DEPTH DRILLER

LOG BOTTOM : 560.50

LOG TOP

: 0.80

CASING TYPE

CASING THICKNESS:

BIT SIZE : 6.25

CASING DIAMETER: 10.

MAGNETIC DECL. : 0

MATRIX DENSITY : 2.71

**NEUTRON MATRIX: LIMESTON** 

PERMANENT DATUM : GL

LOG MEASURED FROM: GL

DRL MEASURED FROM: GL

OTHER SERVICES:

KB

DF

GL

: 1903

FIELD OFFICE

LOGGING UNIT

: DDI

RECORDED BY

**BOREHOLE FLUID** 

RM TEMPERATURE

MATRIX DELTA T

: DIEGO

: 49

: MUD

FILE : ORIGINAL

TYPE : 8144A

LGTIME: 15:01:

THRESH: 99999

LGDATE: 07/24/20

N 37.91554 W-101.13966

ALL SERVICES PROVIDED SUBJECT TO STANDARD TERMS AND CONDITIONS













TOOL CALIBRATION VYN LAND & CATTLE G1 07/24/20 15:01 TOOL 8144A TM VERSION 1 SERIAL NUMBER 365

| 1 | OLIVIAL NO | VIDER OOO |          |          |           |            |        |
|---|------------|-----------|----------|----------|-----------|------------|--------|
|   | DATE       | TIME      | SENSOR   | STA      | ANDARD    | RE         | SPONSE |
| 1 | Feb20,18   | 08:50:39  | GAMMA    | 1.000    | [API-GR ] | 0.000      | [CPS]  |
|   | Feb20,18   | 08:50:39  | GAMMA    | 340.000  | [API-GR ] | 290.000    | [CPS]  |
| 2 | Feb20,18   | 08:50:53  | RES(FL)  | 1.330    | [OHM-M ]  | 7595.000   | [CPS]  |
|   | Feb20,18   | 08:50:53  | RES(FL)  | 42.720   | OHM-M     | 64820.000  | [CPS]  |
| 3 | May23,19   | 12:15:28  | SP       | 0.000    | [MV ]     | 326670.000 | [CPS]