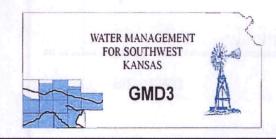

.000 | [CPS]  |
|   | May23,19   | 12:15:28  | SP       | 390.000  | iM∨ i     | 160725.000 | [CPS]  |
| 4 | May23,19   | 12:16:04  | RES(16N) | 0.000    | [OHM-M ]  | 3440.000   | [CPS]  |
|   | May23,19   | 12:16:04  | RES(16N) | 1954.000 | јонм-м ј  | 448025.000 | [CPS]  |
| 5 | May23,19   | 12:16:26  | RES(64N) | 0.000    | [OHM-M ]  | 2850.000   | [CPS]  |
|   | May23,19   | 12:16:26  | RES(64N) | 1989.000 | [OHM-M ]  | 448064.000 | [CPS]  |
| 6 | Feb20,18   | 08:50:45  | TEMP     | 33.400   | DEG F 1   | 66910.000  | [CPS]  |
|   | Feb20,18   | 08:50:45  | TEMP     | 102.300  | [DEG_F ]  | 270930.000 | [CPS]  |
| 7 | May23,19   | 12:17:01  | RES      | 0.000    | [OHM ]    | 21322.000  | [CPS]  |
|   | May23,19   | 12:17:01  | RES      | 943.000  | [ОНМ ]    | 189850.000 | [CPS]  |



### Southwest Kansas Groundwater Management District No. 3 2009 E. Spruce Street Garden City, Kansas 67846

(620) 275-7147 phone (620) 275-1431 fax www.gmd3.org

October 19, 2020

Michael A. Meyer Division of Water Resources 4532 W Jones Ave., Suite B Garden City, Kansas 67846

RE: Application for Change in Point of Diversions

Water Right, File Nos. 16406, 20926, 20928 & 20933

Dear Mike:

We have completed a review of the applications for the above referenced water rights. The proposed changes in point of diversions are in accordance with current area rules, K.A.R. 5-23-3, as it pertains to distance moved and minimum spacing to neighboring wells.

Well evaluations were conducted to estimate possible effects of the proposal on the supply of other wells with water rights prior to the pro