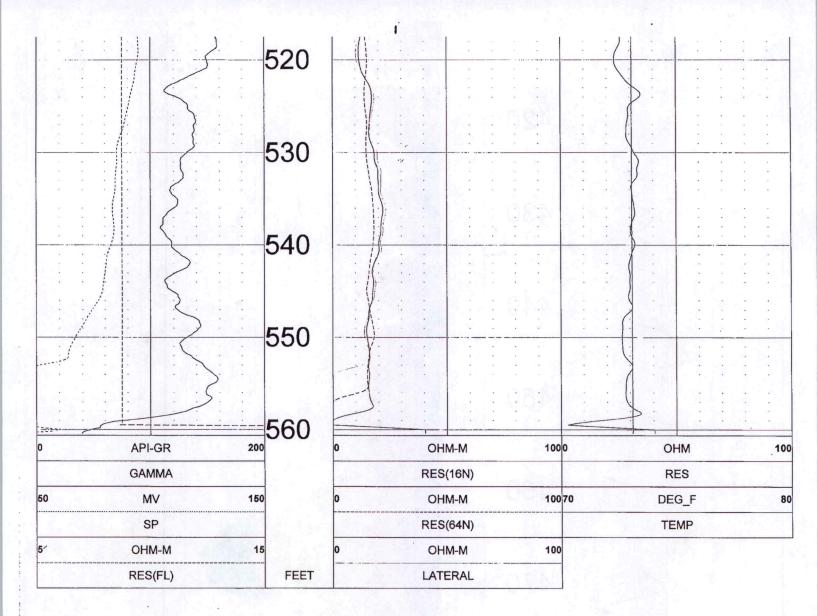

CATTLE G1** 

COMPANY

: DOWNEY DRILLING INC

WELL

: VYN LAND & CATTLE G

LOCATION/FIELD

: KEARNY C

COUNTY LOCATION

: NW/NW

SECTION : 2 TOWNSHIP

: 25\$

RANGE: 35W

DATE

: 07/24/20

: 560

DEPTH DRILLER

LOG BOTTOM : 560.50

LOG TOP

: 0.80

CASING TYPE

CASING THICKNESS:

BIT SIZE : 6.25

CASING DIAMETER: 10.

MAGNETIC DECL. : 0

MATRIX DENSITY : 2.71

**NEUTRON MATRIX: LIMESTON** 

PERMANENT DATUM : GL

LOG MEASURED FROM: GL

DRL MEASURED FROM: GL

OTHER SERVICES:

KB

DF

GL

: 1903

FIELD OFFICE

LOGGING UNIT

: DDI

RECORDED BY

**BOREHOLE FLUID** 

RM TEMPERATURE

MATRIX DELTA T

: DIEGO

: 49

: MUD

FILE : ORIGINAL

TYPE : 8144A

LGTIME: 15:01:

THRESH: 99999

LGDATE: 07/24/20

N 37.91554 W-101.13966

ALL SERVICES PROVIDED SUBJECT TO STANDARD TERMS AND CONDITIONS













TOOL CALIBRATION VYN LAND & CATTLE G1 07/24/20 15:01 TOOL 8144A TM VERSION 1 SERIAL NUMBER 365

| 1 | OLIVIAL NO | VIDER OOO |          |          |           |            |        |
|---|------------|-----------|----------|----------|-----------|------------|--------|
|   | DATE       | TIME      | SENSOR   | STA      | ANDARD    | RE         | SPONSE |
| 1 | Feb20,18   | 08:50:39  | GAMMA    | 1.000    | [API-GR ] | 0.000      | [CPS]  |
|   | Feb20,18   | 08:50:39  | GAMMA    | 340.000  | [API-GR ] | 290.000    | [CPS]  |
| 2 | Feb20,18   | 08:50:53  | RES(FL)  | 1.330    | [OHM-M ]  | 7595.000   | [CPS]  |
|   | Feb20,18   | 08:50:53  | RES(FL)  | 42.720   | OHM-M     | 64820.000  | [CPS]  |
| 3 | May23,19   | 12:15:28  | SP       | 0.000    | [MV ]     | 326670.000 | [CPS]  |
|   |