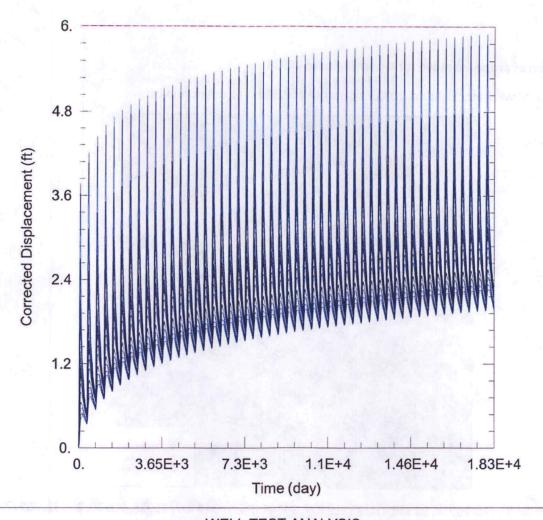

)  | Y (ft) |  |  |  |  |  |  |
| 0                 | -96827  | 375287 |  |  |  |  |  |  |
| 0                 | -94113  | 375208 |  |  |  |  |  |  |
| □ 11780 & KE48    | -105135 | 382047 |  |  |  |  |  |  |
| □ KE84            | -102968 | 382794 |  |  |  |  |  |  |
| - 23803 ID5       | -99332  | 383103 |  |  |  |  |  |  |
| □ 23803 ID6       | -101954 | 383095 |  |  |  |  |  |  |
| □ 23803 ID8       | -99347  | 380481 |  |  |  |  |  |  |
| - 23803 ID9       | -101176 | 381337 |  |  |  |  |  |  |
| □ 15583 ID2       | -96695  | 383181 |  |  |  |  |  |  |
| - 15583 ID5       | -94039  | 380484 |  |  |  |  |  |  |
| - 15583 ID6       | -96720  | 380432 |  |  |  |  |  |  |
| o 15730           | -102571 | 377868 |  |  |  |  |  |  |
| <b>20927</b>      | -102033 | 376027 |  |  |  |  |  |  |



#### WELL TEST ANALYSIS

Data Set: C:\...\16406 & 20926 & 20928 Proposed.aqt

Date: 10/06/20 Time: 14:31:24

#### PROJECT INFORMATION

Company: GMD 3

Project: 16406 & 20926 & 20928

Location: Kearny County

Test Well: 16406 & 20926 & 20928

#### WELL DATA

| Pumping Wells |         |        |
|---------------|---------|--------|
| Well Name     | X (ft)  | Y (ft) |
|               | -101068 | 379642 |
|               | -98150  | 379064 |

RECEIVED

OCT 1 9 2020

Garden City Field Office Division of Water Resources

| Observation Wells |         |        |
|-------------------|---------|--------|
| Well Name         | X (ft)  | Y (ft) |
| 0                 | -101068 | 379642 |
| 0                 | -98150  | 379064 |
| □ 11780 & KE48    | -105135 | 382047 |
| □ KE84            | -102968