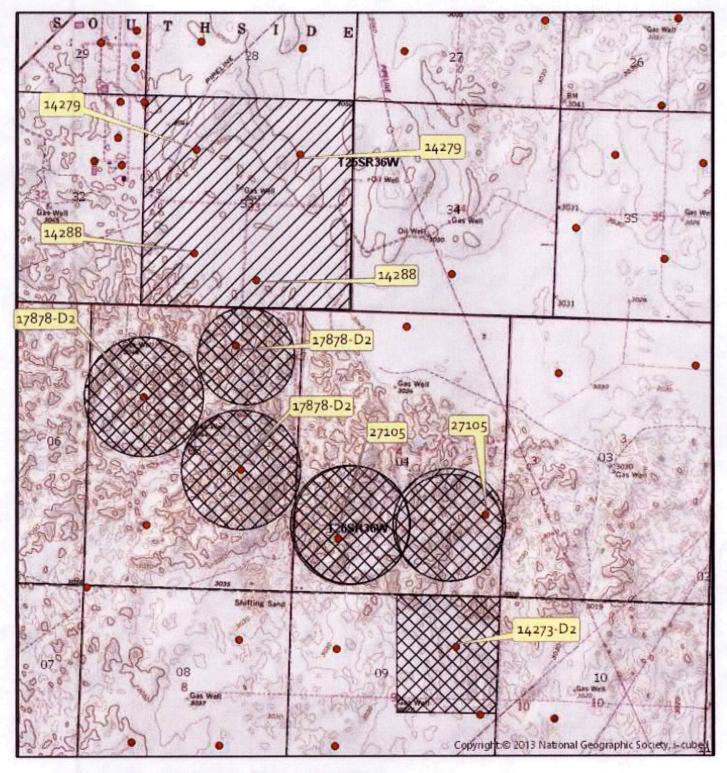

RE: Water Right, File Nos. 14273-D2; 14279; 14288; 17878-D2 & 27105

Dear Sir or Madam:

Enclosed is the order executed by the designee of the Chief Engineer, Division of Water Resources, Kansas Department of Agriculture, approving the application for change under the above referenced file numbers.

### CERTIFICATE OF SERVICE

On this 25<sup>th</sup> day of September, 2020, I hereby certify that the foregoing Approval of Application for Change in Point of Diversion, Water Right, File Nos. 14273-D2; 14279; 14288; 17878-D2 & 27105 dated 25<sup>th</sup> day of September, 2020 was mailed postage prepaid, first class, US mail to the following:

| than 1 |                        | or if pla           | ace of       | use wi       |                     |         |             |               |          |                 |        |         |        |         |        |       |        |       | on is greate<br>osed point(s |
|--------|------------------------|---------------------|--------------|--------------|---------------------|---------|-------------|---------------|----------|-----------------|--------|---------|--------|---------|--------|-------|--------|-------|------------------------------|
|        |                        |                     |              |              |                     | F       | ile No      | . 1787        | 8 D2_    |                 |        |         |        |         |        | ,     | RE     | CEIV  | ED                           |
| 1. A   | pplication             | on is ho            | roby n       | nada fi      | or ann              | roval o | f tho C     | hiof E        | nainee   | r to ch         | ange f | ha (ch  | ack or | ne or h | oth):  |       |        | 100 A |                              |
| 1. A   | ipplication            | JII IS IJE          | reby ii      | laue I       | ларрі               |         | lace of     |               | iginee   |                 |        | of Dive |        | ie oi b | ourj.  |       | _      | 242   | 140                          |
|        |                        | _                   |              |              |                     | -       |             |               |          |                 |        |         |        | 1141    |        |       |        | 476   | .020                         |
|        | nder the               |                     |              |              | s the si            |         | iround      |               | ation ii |                 |        | ce wate |        | MINOTE  | s desc | Ga    | rden ( |       | eld Office<br>Resources      |
| P      | lame an                | 323 I A             | KIN K        | S 6786       | 30 - 03             | 323     |             |               |          |                 |        |         |        |         |        |       |        |       |                              |
| F      | hone Ni<br>lame an     | umber:<br>d addre   | 33<br>ess of | Water        | <b>266</b><br>Use C | orresp  | 29<br>onden | t: <u>San</u> | Email    | addres<br>above | ss:    |         |        |         |        |       |        |       | com                          |
| -<br>P | hone N                 | umber:              | (            | )            |                     |         |             |               | Email    | addres          | ss:    |         |        |         |        |       |        |       |                              |
|        | he pres                |                     |              |              |                     |         |             |               |          |                 | -      |         |        |         |        |       |        |       |                              |
| C      | Owner of               | Land -              | NA           | ME:          | Same                | as app  | olicant     | <u>La</u>     |          |                 |        |         |        |         |        |       |        |       |                              |
|        |                        | A                   | ADDRE        | ESS: ,       |                     |         |             |               |          |                 |        |         |        |         |        |       |        |       | ***                          |
| (1     | If there is            | more th             | an one       | landov       | vner, at            | tach su | ppleme      | ental sh      | eets as  | necess          | sary.) |         |        |         |        |       |        |       |                              |
|        |                        |                     |              | NE           | =1/4                |         |             | NV            | V¼       |                 |        | sv      | N1/4   |         |        | SE    | 1/4    |       | TOTAL                        |
| Sec.   | Twp.                   | Range               | NE1/4        | NW1/4        | SW¼                 | SE1/4   | NE1/4       | NW¼           | SW1/4    | SE1/4           | NE1/4  | NW1/4   | SW1/4  | SE1/4   | NE1/4  | NW14  | SW1/4  | SE1/4 | ACRES                        |
| 4      | 268                    | 36W                 | 0            | 0            | 29                  | 19      | 0           | 0             | 18       | 29              | 40     | 39      | 17     | 27      | 39     | 40    | 27     | 17    | 341                          |
| 9      | 268                    | 36W                 | 40           |              | 40                  | 40      |             |               |          |                 |        |         |        |         |        |       |        |       | 160                          |
| 5      | 268                    | 36W                 | 80.5         |              |                     | 35      | 57          |               | 17.5     | 17.5            |        |         |        |         | 22.5   | 22.5  | 0      | 0     | 421                          |
|        | f this app<br>Owner of | plication<br>f Land | NA<br>ADDRI  | AME:<br>ESS: | nge in<br>Same      | as app  | of use      |               |          |                 |        |         |        | e chan  | ged to | :     |        |       |                              |
|        |                        |                     |              | N            | E1/4                |         |             | NV            | N1/4     |                 |        | SV      | N1/4   |         |        | SI    | =1/4   |       | TOTAL                        |
| Sec.   | Twp.                   | Range               | NE1/4        | NW1/4        | SW1/4               | SE1/4   | NE1/4       | NW¼           | SW1/4    | SE1/4           | NE14   | NW1/4   | SW1/4  | SE1/4   | NE1/4  | NW1/4 | SW1/4  | SE¼   | ACRES                        |
| 4      | 26S                    | 36W                 | 0            | 0            | 29                  | 19      | 0           | 0             | 18       | 29              | 40     | 39      | 17     | 27      | 39     | 40    | 27     | 17    | 341                          |
| 9      | 26S                    | 36W                 | 40           | 40           | 40                  | 40      |             |               |          |                 |        |         |        |         |        |       |        |       | 160                          |
| 5      | 268                    | 36W                 | 80.5         | 75.5         | 35                  | 35      | 57          | 58            | 17.5     | 17.5            |        |         |        |         | 22.5   | 22.5  | 0      | 0     | 421                          |
|        |                        |                     | 1.1          | いえ           |                     |         | 1-3         | luf           |          |                 |        |         |        |         |        |       |        |       |                              |