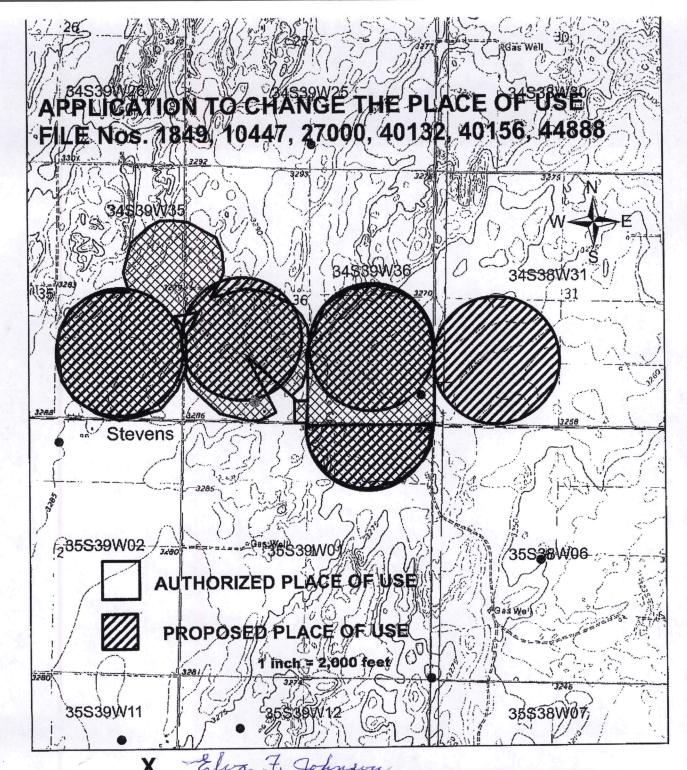

## **DWR FIELD OFFICE** APPLICATION FOR APPROVAL TO CHANGE THE PLACE OF **USE AND/OR THE** POINT OF DIVERSION

#### STATE OF KANSAS

Filing Fee Must Accompany the Application, K.S.A. 82a-708b(b), as amended. Fee Schedule is on the third page of this application form.

| than | 100 feet                                        | or if pl    | ace of                | use w                  |                          |                          |               |               |                 |          |        |         |           |         |        |        |        |                       | ion is greater<br>osed point(s)  |
|------|-------------------------------------------------|-------------|-----------------------|------------------------|--------------------------|--------------------------|---------------|---------------|-----------------|----------|--------|---------|-----------|---------|--------|--------|--------|-----------------------|----------------------------------|
| of d | iversion a                                      | nd/or p     | lace o                | f use.                 |                          |                          |               |               |                 |          |        |         |           |         |        |        | RCES   | ield Offi.<br>R RESO( | Garden City F.<br>FIAW TO MOISTA |
|      |                                                 |             |                       |                        |                          | ı                        | File No       | . <u>1849</u> | )               |          |        |         |           |         |        |        |        |                       | DEC II                           |
| 1.   | Applicati                                       | on is he    | ereby r               | nade f                 | or app                   | roval o                  | f the C       | Chief E       | ngine           | er to ch | nange  | the (ch | neck o    | ne or b | ooth): |        |        |                       | MOSE                             |
|      |                                                 |             |                       |                        |                          | DI P                     | lace o        | f Use         |                 |          | Point  | of Dive | ersion    |         |        |        |        |                       |                                  |
|      | under the                                       | water       | right v               | which is               | s the s                  | ubject                   | of this       | applic        | ation i         | n acco   | rdance | e with  | the co    | ndition | s desc | cribed | below. |                       |                                  |
|      | The sour                                        |             | Carlotte Par          |                        |                          | 15.00                    | round         | 21            |                 | 1        |        | ce wat  |           |         |        |        |        |                       |                                  |
|      | Name ar<br>330 ROA<br>Phone N                   | DD.R        | OLLA                  | KS 67                  | 7954-5                   | 506                      | AME           |               |                 |          |        |         |           |         | 1 111  |        |        |                       |                                  |
|      | Name ar                                         | d addr      | ess of                | Water                  | Use C                    | оггезр                   | onder         | t: NO         | CHAN            | IGE      |        |         |           |         |        |        |        |                       |                                  |
| 3.   | Phone N<br>The pres<br>Owner or<br>(If there is | ently and - | uthoriz<br>N/<br>ADDR | ed pla<br>AME:<br>ESS: | ce of u<br>GREA<br>330 R | se is:<br>T AME<br>DAD D | RICA<br>, ROL | LA, K         | D LLC<br>6795   | 4-550    | 3      |         |           |         |        |        |        |                       |                                  |
|      |                                                 |             |                       |                        | =14                      |                          |               |               | N¼              |          | ,,     | SI      | N1/4      |         |        | S      | E¼     |                       | TOTAL                            |
| Sec  | c. Twp.                                         | Range       | NE14                  |                        | SW1/4                    | SE1/4                    | NE¾           |               |                 | SE¼      | NE%    |         | SW1/4     | SE1/4   | NE¾    | NW%    |        | SE1/4                 | ACRES                            |
| 36   | 34                                              | 39W         |                       | 7.24                   |                          |                          |               |               |                 |          | 32.5   | 39.5    | 32.5      | 32.5    | 30     | 30     | 39     | 39                    | 275                              |
|      |                                                 |             |                       |                        |                          |                          |               |               |                 |          |        |         |           |         |        |        | - 160- |                       |                                  |
|      | If this ap<br>Owner of                          | Land -      | ADDR                  | AME:<br>ESS:           | GREA<br>330 R            | T AME                    | RICA<br>, ROL | N LAN         | D LLC<br>5 6795 | 4-550    | 6      | ace of  |           |         | ged to |        |        |                       |                                  |
|      |                                                 |             |                       | N                      | =1/4                     |                          |               | N             | N¼              |          |        | SI      | N¼        |         |        | S      | E%     |                       | TOTAL                            |
| Sec  | c. Twp.                                         | Range       | NE1/4                 | NW1/4                  | SW1/4                    | SE¼                      | NE1/4         | NW%           | SW1/4           | SE1/4    | NE%    | NW1/4   | SW¼       | SE1/4   | NE1/4  | NW1/4  | SW1/4  | SE1/4                 | ACRES                            |
| 36   | 3 34                                            | 39W         |                       |                        |                          |                          |               |               |                 |          | 31     | 38      | 22        | 17      | 35     | 35     | 22     | 22                    | 222                              |
| 31   | 34                                              | 38W         |                       |                        |                          |                          |               |               |                 |          | 3/     | 317     | 3/1       | 3/      | 21     | 21     | 25     | 21                    | 124                              |
|      |                                                 |             |                       |                        |                          |                          |               |               |                 | L Ale    | U-C0   | +2      | <u> </u>  | w-6     | 074    |        | 11.    | u/n                   |                                  |
|      | For Offic                                       | e Use       | Only:                 | Code                   |                          | Fe                       | e \$ 2        | 00.0          |                 |          |        |         | 40-11-12- |         |        |        |        | <i>k#<u>1∂</u></i>    |                                  |