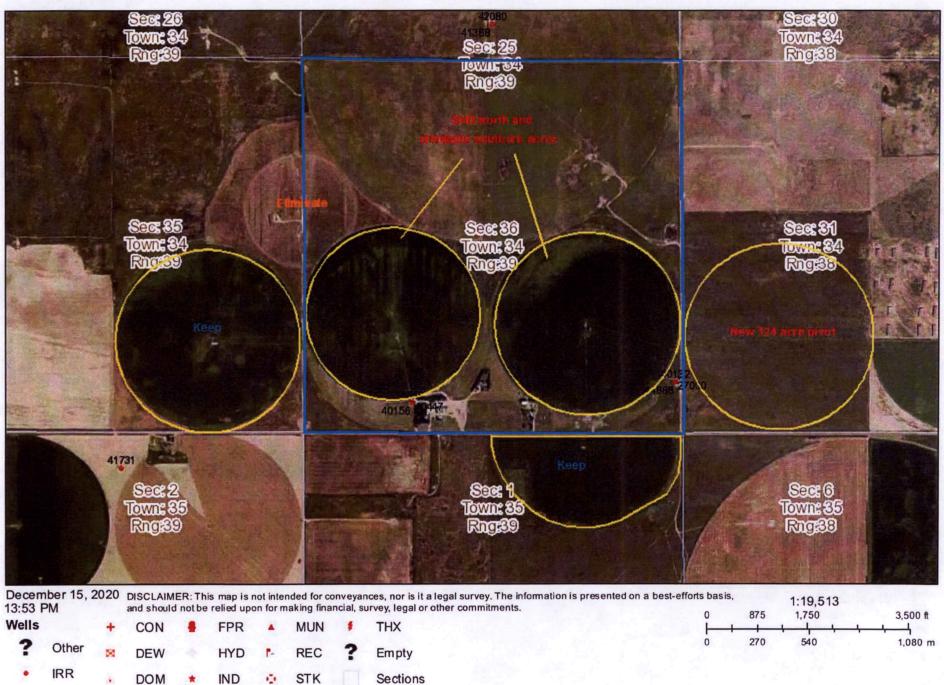

#### STATE OF KANSAS

Filing Fee Must Accompany the Application, K.S.A. 82a-708b(b), as amended. Fee Schedule is on the third page of this application form.

| than | 100 feet                                        | or if pl    | ace of                | use w                  |                          |                          |               |               |                 |          |        |         |           |         |        |        |        |                       | ion is greater<br>osed point(s)  |
|------|-------------------------------------------------|-------------|-----------------------|------------------------|--------------------------|--------------------------|---------------|---------------|-----------------|----------|--------|---------|-----------|---------|--------|--------|--------|-----------------------|----------------------------------|
| of d | iversion a                                      | nd/or p     | lace o                | f use.                 |                          |                          |               |               |                 |          |        |         |           |         |        |        | RCES   | ield Offi.<br>R RESO( | Garden City F.<br>FIAW TO MOISTA |
|      |                                                 |             |                       |                        |                          | ı                        | File No       | . <u>1849</u> | )               |          |        |         |           |         |        |        |        |                       | DEC II                           |
| 1.   | Applicati                                       | on is he    | ereby r               | nade f                 | or app                   | roval o                  | f the C       | Chief E       | ngine           | er to ch | nange  | the (ch | neck o    | ne or b | ooth): |        |        |                       | MOSE                             |
|      |                                                 |             |                       |                        |                          | DI P                     | lace o        | f Use         |                 |          | Point  | of Dive | ersion    |         |        |        |        |                       |                                  |
|      | under the                                       | water       | right v               | which is               | s the s                  | ubject                   | of this       | applic        | ation i         | n acco   | rdance | e with  | the co    | ndition | s desc | cribed | below. |                       |                                  |
|      | The sour                                        |             | Carlotte Par          |                        |                          | 15.00                    | round         | 21            |                 | 1        |        | ce wat  |           |         |        |        |        |                       |                                  |
|      | Name ar<br>330 ROA<br>Phone N                   | DD.R        | OLLA                  | KS 67                  | 7954-5                   | 506                      | AME           |               |                 |          |        |         |           |         | 1 111  |        |        |                       |                                  |
|      | Name ar                                         | d addr      | ess of                | Water                  | Use C                    | оггезр                   | onder         | t: NO         | CHAN            | IGE      |        |         |           |         |        |        |        |                       |                                  |
| 3.   | Phone N<br>The pres<br>Owner or<br>(If there is | ently and - | uthoriz<br>N/<br>ADDR | ed pla<br>AME:<br>ESS: | ce of u<br>GREA<br>330 R | se is:<br>T AME<br>DAD D | RICA<br>, ROL | LA, K         | D LLC<br>6795   | 4-550    | 3      |         |           |         |        |        |        |                       |                                  |
|      |                                                 |             |                       |                        | =14                      |                          |               |               | N¼              |          | ,,     | SI      | N1/4      |         |        | S      | E¼     |                       | TOTAL                            |
| Sec  | c. Twp.                                         | Range       | NE14                  |                        | SW1/4                    | SE1/4                    | NE¾           |               |                 | SE¼      | NE%    |         | SW1/4     | SE1/4   | NE¾    | NW%    |        | SE1/4                 | ACRES                            |
| 36   | 34                                              | 39W         |                       | 7.24                   |                          |                          |               |               |                 |          | 32.5   | 39.5    | 32.5      | 32.5    | 30     | 30     | 39     | 39                    | 275                              |
|      |                                                 |             |                       |                        |                          |                          |               |               |                 |          |        |         |           |         |        |        | - 160- |                       |                                  |
|      | If this ap<br>Owner of                          | Land -      | ADDR                  | AME:<br>ESS:           | GREA<br>330 R            | T AME                    | RICA<br>, ROL | N LAN         | D LLC<br>5 6795 | 4-550    | 6      | ace of  |           |         | ged to |        |        |                       |                                  |
|      |                                                 |             |                       | N                      | =1/4                     |                          |               | N             | N¼              |          |        | SI      | N¼        |         |        | S      | E%     |                       | TOTAL                            |
| Sec  | c. Twp.                                         | Range       | NE1/4                 | NW1/4                  | SW1/4                    | SE¼                      | NE1/4         | NW%           | SW1/4           | SE1/4    | NE%    | NW1/4   | SW¼       | SE1/4   | NE1/4  | NW1/4  | SW1/4  | SE1/4                 | ACRES                            |
| 36   | 3 34                                            | 39W         |                       |                        |                          |                          |               |               |                 |          | 31     | 38      | 22        | 17      | 35     | 35     | 22     | 22                    | 222                              |
| 31   | 34                                              | 38W         |                       |                        |                          |                          |               |               |                 |          | 3/     | 317     | 3/1       | 3/      | 21     | 21     | 25     | 21                    | 124                              |
|      |                                                 |             |                       |                        |                          |                          |               |               |                 | L Ale    | U-C0   | +2      | <u> </u>  | w-6     | 074    |        | 11.    | u/n                   |                                  |
|      | For Offic                                       | e Use       | Only:                 | Code                   |                          | Fe                       | e \$ 2        | 00.0          |                 |          |        |         | 40-11-12- |         |        |        |        | <i>k#<u>1∂</u></i>    |                                  |