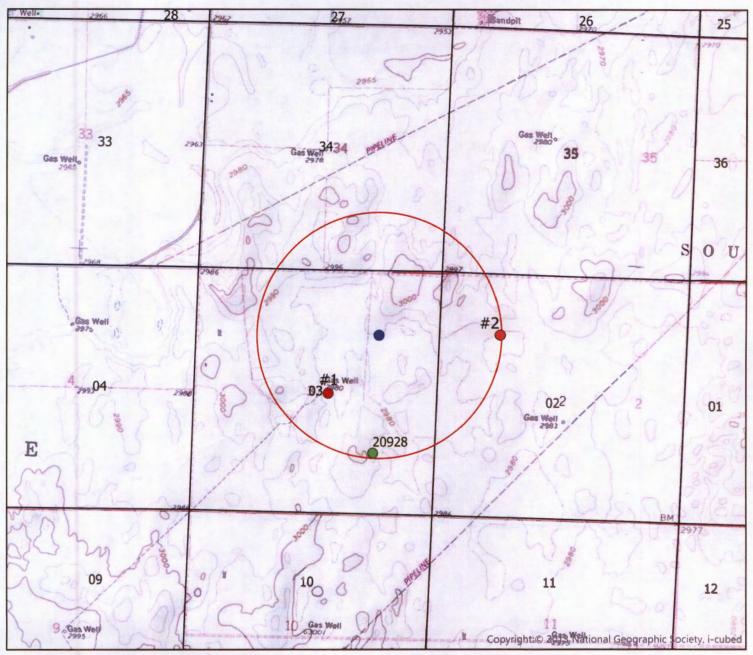

#### STATE OF KANSAS

Filing Fee Must Accompany the Application, K.S.A. 82a-708b(b), as amended. Fee Schedule is on the third page of this application form.

Paragraph Nos. 1, 2, 3 & 5 must be completed. Complete all other applicable portions. If change in point of diversion is greater than 100 feet, or if place of use will be changed, include a topographic map or detailed plat showing the authorized and proposed point(s) of diversion and/or place of use.

|      |                                                                                                  |          |          |              |          | F             | ile No   | . 2092 | 8           |        |        |            |             |         |        |         |       | 8     | :03.4m<br>:03.4m |
|------|--------------------------------------------------------------------------------------------------|----------|----------|--------------|----------|---------------|----------|--------|-------------|--------|--------|------------|-------------|---------|--------|---------|-------|-------|------------------|
| . /  | Application is hereby made for approval of the Chief Engineer to change the (check one or both): |          |          |              |          |               |          |        |             |        |        | v Field Om |             |         |        |         |       |       |                  |
| ı    | under the                                                                                        | water    | right w  | vhich is     | s the si | ubject        | of this  | applic | ation i     | n acco | rdance | e with     | the cor     | ndition | s desc | ribed b |       |       | 120001           |
|      | The sour                                                                                         | ce of su | ipply is | s:           |          | $\boxtimes$ G | round    | water  |             |        | Surfa  | ce wat     | er          |         |        |         |       |       |                  |
|      | Name an                                                                                          |          |          |              |          |               |          | ND CA  | TTLE        |        |        |            |             |         |        |         |       |       |                  |
| F    | Phone N                                                                                          | umber:   |          | 1)           |          |               | _        |        | Email       | addre  | ss:    |            |             |         | 130    |         |       |       |                  |
|      |                                                                                                  |          |          |              |          |               |          | t: SA  |             |        |        |            |             |         |        |         |       |       |                  |
|      | Phone N                                                                                          |          |          |              |          |               |          |        | Email       | addre  | ss:    |            |             |         |        |         |       |       |                  |
| (    | The pres Owner of                                                                                | Land -   | NA       | AME:         |          |               |          |        |             |        |        |            |             |         |        |         |       |       |                  |
|      | ii there is                                                                                      | more u   | an one   |              |          | tacii su      | ppierrie |        |             | rieces | Sary.) | 01         |             |         |        | 01      | -1/   |       | TOTAL            |
| Sec. | Twp.                                                                                             | Range    | NE1/4    |              | 5W1/4    | SE1/4         | NE1/4    | NW1/4  | W/4<br>SW/4 | SE1/4  | NE1/4  |            | W/4<br>SW/4 | SE1/4   | NE3/4  |         | 5W1/4 | SE1/4 | TOTAL<br>ACRES   |
| 000. | Twp.                                                                                             | runge    | 112/4    | 14474        | 01174    | OL/4          | 11274    | 100074 | 01174       | OZ/4   | 11274  |            | 01174       | 02/1    |        |         |       |       |                  |
|      |                                                                                                  |          |          |              |          |               |          |        |             |        |        |            |             |         | •      |         |       |       |                  |
| (    | f this app<br>Owner of                                                                           | Land -   | NA       | AME:<br>ESS: |          |               |          |        |             |        |        |            |             |         | 7 7    |         |       |       |                  |
|      |                                                                                                  |          | NE¼      |              |          | NW¼           |          |        | SW1/4       |        |        | SE¼        |             |         |        | TOTAL   |       |       |                  |
| Sec. | Twp.                                                                                             | Range    | NE1/4    | NW¼          | SW1/4    | SE¼           | NE1/4    | NW¼    | SW1/4       | SE1/4  | NE1/4  | NW1/4      | SW1/4       | SE1/4   | NE1/4  | NW1/4   | SW1/4 | SE1/4 | ACRES            |
|      |                                                                                                  |          |          |              |          |               |          |        |             |        |        |            |             |         | 1      |         |       |       |                  |
|      |                                                                                                  |          |          |              |          |               |          |        |             | 1      | II .   |            | 1           |         | Y 12 1 |         |       |       |                  |