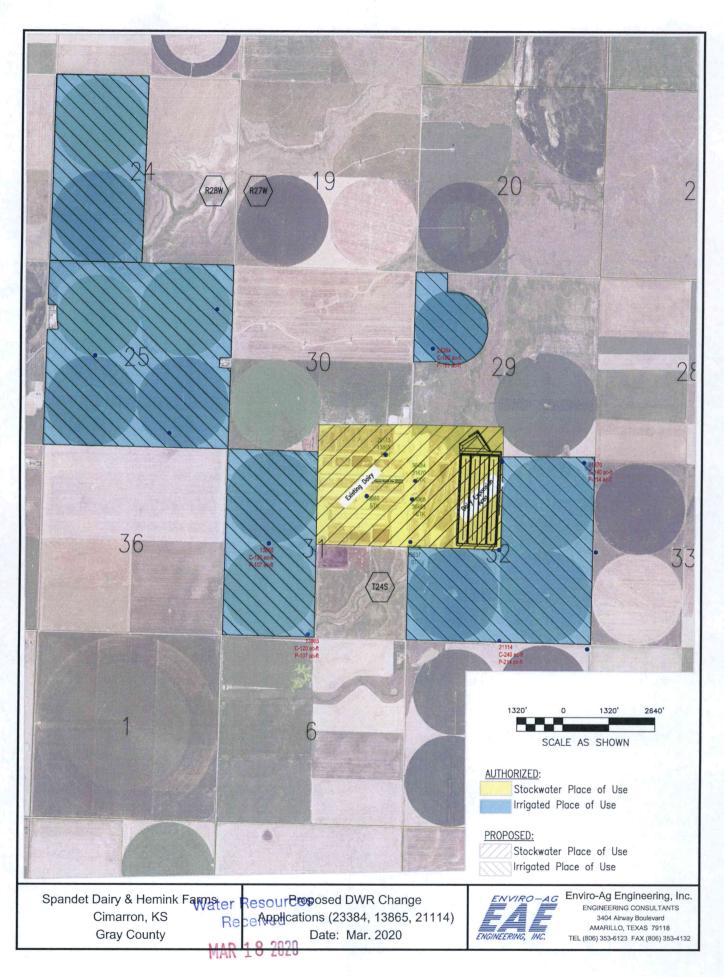

Paragraph Nos. 1, 2, 3, 4 & 8 must be completed. Complete all other applicable portions. A topographic map or detailed plat showing the authorized and proposed points(s) of diversion and /or place of use must accompany this application.

|                               |         |         |          |         |         |         |                               |       |        |             |                                                                 |       |         | File N | 0     | 23384  | \               |
|-------------------------------|---------|---------|----------|---------|---------|---------|-------------------------------|-------|--------|-------------|-----------------------------------------------------------------|-------|---------|--------|-------|--------|-----------------|
| . The presently a             | uthoriz | zed pla | ace of   | use is  | :       |         |                               |       |        |             |                                                                 |       |         |        |       |        |                 |
| Owner of L                    |         |         |          |         |         |         |                               |       |        |             |                                                                 |       |         |        |       |        |                 |
|                               | ΑĽ      | DDRES   | SS: _6   | 306 2   | 0 Rd,   | Cimarr  | on, KS                        | 6783  | 35     |             |                                                                 |       |         |        |       |        |                 |
|                               |         | N       | E1/4     |         | F 3     | N)      | W <sup>1</sup> / <sub>4</sub> |       |        | SI          | N1/4                                                            |       |         | S      | E1/4  |        | TOTAL           |
| Sec. Twp. Range               | NE1/4   | NW1/4   | SW1/4    | SE1/4   | NE1/4   | NW1/4   | SW1/4                         | SE1/4 | NE1/4  | NW1/4       | SW1/4                                                           | SE1/4 | NE1/4   | NW1/4  | SW1/4 | SE1/4  | ACRES           |
| 29-24S-27W                    |         |         |          |         | 4       | 35      | 40                            | 12    |        |             |                                                                 |       |         |        |       |        | 91              |
|                               |         |         |          |         |         |         |                               |       |        |             |                                                                 |       |         |        |       |        |                 |
|                               | -       |         | -        |         |         |         |                               |       | -      | -           | -                                                               | _     | -       | -      | -     |        |                 |
|                               |         |         | <u> </u> |         |         |         |                               |       |        | <u> </u>    |                                                                 |       | <u></u> |        |       |        |                 |
| st any other water            | rights  | that co | over th  | is pla  | ce of u | ıse     |                               |       |        |             |                                                                 |       |         |        |       |        |                 |
| Owner of La                   | and —   | - NAM   | ЛЕ:      |         |         |         |                               |       |        |             |                                                                 |       |         |        |       |        | 107             |
|                               | ΑĽ      | DRES    | SS: _    |         |         |         |                               |       |        |             |                                                                 |       |         |        |       | _      |                 |
|                               | 4"      | N       | E1⁄4     | 1       |         | N\      | N1/4                          |       |        | SI          | V¹/4                                                            |       |         | S      | Ξ1/4  | 14.5   | TOTAL           |
| Sec. Twp. Range               | NE1/4   | NW1/4   | SW1/4    | SE1/4   | NE1/4   | NW1/4   | SW1/4                         | SE1/4 | NE1/4  | NW1/4       | SW1/4                                                           | SE1/4 | NE1/4   | NW1/4  | SW1/4 | SE1/4  | ACRES           |
|                               |         |         |          |         |         | 1. 20-1 |                               |       |        |             |                                                                 |       |         |        |       |        |                 |
|                               |         |         |          |         |         | - K     |                               |       |        |             |                                                                 |       |         |        |       | 114    | J. P. W.        |
|                               | -       |         |          |         |         |         |                               |       | -      |             |                                                                 |       |         |        |       |        |                 |
| alabani terre                 |         |         |          |         |         |         |                               |       |        |             |                                                                 |       |         |        | 14    |        |                 |
| It is proposed the            | and —   |         | 1E:      | Hemin   | k Farn  | ns, LTI |                               | S 678 | 35     |             |                                                                 | ·     |         |        |       | 18 2   | 020<br>griculti |
|                               | TI AL   | DRES    |          | 2000 2  | II      | Ciman   | OH, IXC                       | 0700  | II     |             |                                                                 |       |         |        |       |        |                 |
| See Tun Dense                 | NE1/    | NW1/4   | E¼       | CE1/    | NE1/4   |         | N1/4<br>SW1/4                 | CE1/  | NE1/   |             | V1/4<br>SW1/4                                                   | 051/  | NE1/4   |        | SW1/4 | SE1/4  | TOTAL<br>ACRES  |
| Sec. Twp. Range               | NE74    | INVV74  | 5VV/4    | SE1/4   |         |         |                               |       | NE1/4  | INVV/4      | 3VV/4                                                           | SE1/4 | INE 74  | INVV74 | 30074 | SE74   |                 |
| 29-24S-27W                    |         |         |          |         | 4       | 35      | 40                            | 12    |        |             |                                                                 |       |         | -      |       |        | 91              |
|                               |         |         |          |         |         |         |                               |       |        |             |                                                                 |       |         |        |       |        |                 |
|                               |         |         |          |         |         |         |                               |       |        |             |                                                                 |       |         |        |       |        |                 |
| st any other water            | riahts  | that co | over th  | is plad | ce of u | ise.    |                               |       |        |             |                                                                 |       |         |        |       |        |                 |
| Owner of La                   | -       |         |          |         |         | ,       |                               |       |        |             |                                                                 |       |         |        |       |        |                 |
| Owner or La                   |         | DRES    |          |         |         |         |                               | 6783  | 5      |             | -                                                               |       |         |        |       |        | 7 7             |
|                               | T AL    | DRES    |          | 000 20  | II      | Jiman   | 511, 110                      | 0700  |        |             |                                                                 |       |         |        |       |        |                 |
| See Tun Dan                   | NE1/4   | NW1/4   | E1/4     | QE1/    | NE1/4   |         | N1/4<br>SW1/4                 | QE1/  | NE1/4  | SV<br>NW1/4 | V <sup>1</sup> / <sub>4</sub><br>SW <sup>1</sup> / <sub>4</sub> | SE1/4 | NE1/4   | NW1/4  | SW1/4 | SE1/4  | TOTAL<br>ACRES  |
| Sec. Twp. Range<br>31-24S-27W | X X     | X X     | SW¼      | SE¼     | INE 74  | INVV/4  | SVV/4                         | SE1/4 | INE 74 | INVV/4      | SVV/4                                                           | JE 74 | INE 74  | X      | SVV/4 | SE/4   |                 |
| 30-24S-27W                    | 3 ( )   |         |          |         |         |         |                               |       |        |             |                                                                 |       |         |        |       | X(S/2) |                 |
| 32-24S-27W                    |         |         |          |         |         | Х       |                               |       |        |             |                                                                 |       |         |        |       |        |                 |