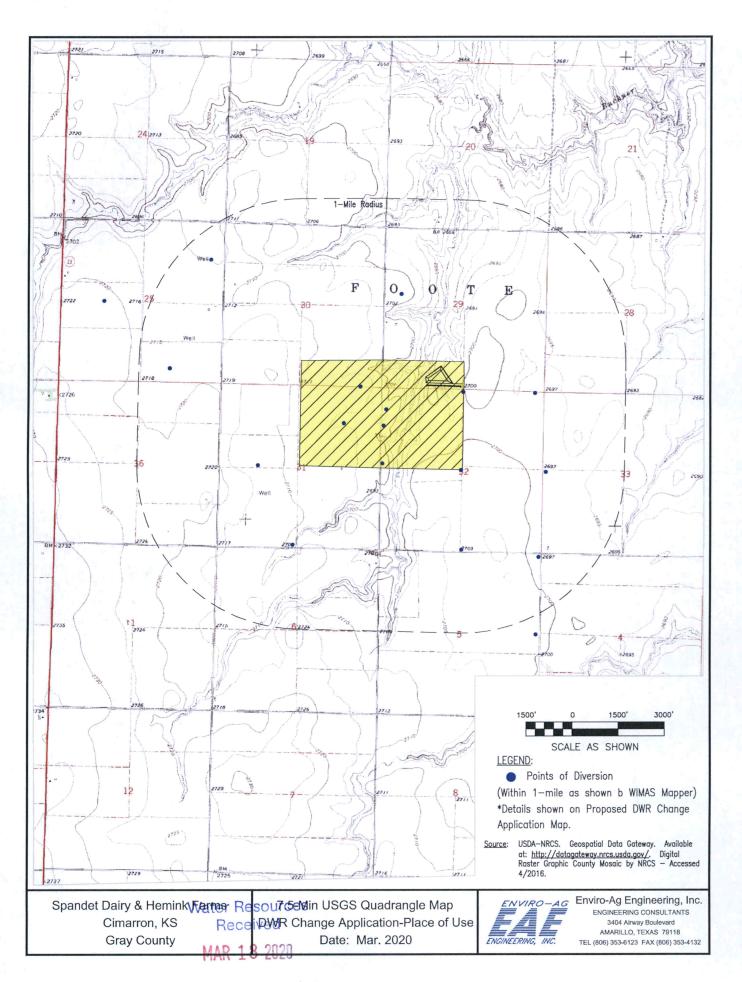

Paragraph Nos. 1, 2, 3, 4 & 8 must be completed. Complete all other applicable portions. A topographic map or detailed plat showing the authorized and proposed points(s) of diversion and /or place of use must accompany this application.

|                               |         |         |          |         |         |         |                               |       |        |             |                                                                 |       |         | File N | 0     | 23384  | \               |
|-------------------------------|---------|---------|----------|---------|---------|---------|-------------------------------|-------|--------|-------------|-----------------------------------------------------------------|-------|---------|--------|-------|--------|-----------------|
| . The presently a             | uthoriz | zed pla | ace of   | use is  | :       |         |                               |       |        |             |                                                                 |       |         |        |       |        |                 |
| Owner of L                    |         |         |          |         |         |         |                               |       |        |             |                                                                 |       |         |        |       |        |                 |
|                               | ΑĽ      | DDRES   | SS: _6   | 306 2   | 0 Rd,   | Cimarr  | on, KS                        | 6783  | 35     |             |                                                                 |       |         |        |       |        |                 |
|                               |         | N       | E1/4     |         | F 3     | N)      | W <sup>1</sup> / <sub>4</sub> |       |        | SI          | N1/4                                                            |       |         | S      | E1/4  |        | TOTAL           |
| Sec. Twp. Range               | NE1/4   | NW1/4   | SW1/4    | SE1/4   | NE1/4   | NW1/4   | SW1/4                         | SE1/4 | NE1/4  | NW1/4       | SW1/4                                                           | SE1/4 | NE1/4   | NW1/4  | SW1/4 | SE1/4  | ACRES           |
| 29-24S-27W                    |         |         |          |         | 4       | 35      | 40                            | 12    |        |             |                                                                 |       |         |        |       |        | 91              |
|                               |         |         |          |         |         |         |                               |       |        |             |                                                                 |       |         |        |       |        |                 |
|                               | -       |         | -        |         |         |         |                               |       | -      | -           | -                                                               | _     | -       | -      | -     |        |                 |
|                               |         |         | <u> </u> |         |         |         |                               |       |        | <u> </u>    |                                                                 |       | <u></u> |        |       |        |                 |
| st any other water            | rights  | that co | over th  | is pla  | ce of u | ıse     |                               |       |        |             |                                                                 |       |         |        |       |        |                 |
| Owner of La                   | and —   | - NAM   | ЛЕ:      |         |         |         |                               |       |        |             |                                                                 |       |         |        |       |        | 107             |
|                               | ΑĽ      | DRES    | SS: _    |         |         |         |                               |       |        |             |                                                                 |       |         |        |       | _      |                 |
|                               | 4"      | N       | E1⁄4     | 1       |         | N\      | N1/4                          |       |        | SI          | V¹/4                                                            |       |         | S      | Ξ1/4  | 14.5   | TOTAL           |
| Sec. Twp. Range               | NE1/4   | NW1/4   | SW1/4    | SE1/4   | NE1/4   | NW1/4   | SW1/4                         | SE1/4 | NE1/4  | NW1/4       | SW1/4                                                           | SE1/4 | NE1/4   | NW1/4  | SW1/4 | SE1/4  | ACRES           |
|                               |         |         |          |         |         | 1. 20-1 |                               |       |        |             |                                                                 |       |         |        |       |        |                 |
|                               |         |         |          |         |         | - K     |                               |       |        |             |                                                                 |       |         |        |       | 114    | J. P. W.        |
|                               | -       |         |          |         |         |         |                               |       | -      |             |                                                                 |       |         |        |       |        |                 |
| alabani terre                 |         |         |          |         |         |         |                               |       |        |             |                                                                 |       |         |        | 14    |        |                 |
| It is proposed the            | and —   |         | 1E:      | Hemin   | k Farn  | ns, LTI |                               | S 678 | 35     |             |                                                                 | ·     |         |        |       | 18 2   | 020<br>griculti |
|                               | TI AL   | DRES    |          | 2000 2  | II      | Ciman   | OH, IXC                       | 0700  | II     |             |                                                                 |       |         |        |       |        |                 |
| See Tun Dense                 | NE1/    | NW1/4   | E¼       | CE1/    | NE1/4   |         | N1/4<br>SW1/4                 | CE1/  | NE1/   |             | V1/4<br>SW1/4                                                   | 051/  | NE1/4   |        | SW1/4 | SE1/4  | TOTAL<br>ACRES  |
| Sec. Twp. Range               | NE74    | INVV74  | 5VV/4    | SE1/4   |         |         |                               |       | NE1/4  | INVV/4      | 3VV/4                                                           | SE1/4 | INE 74  | INVV74 | 30074 | SE74   |                 |
| 29-24S-27W                    |         |         |          |         | 4       | 35      | 40                            | 12    |        |             |                                                                 |       |         | -      |       |        | 91              |
|                               |         |         |          |         |         |         |                               |       |        |             |                                                                 |       |         |        |       |        |                 |
|                               |         |         |          |         |         |         |                               |       |        |             |                                                                 |       |         |        |       |        |                 |
| st any other water            | riahts  | that co | over th  | is plad | ce of u | ise.    |                               |       |        |             |                                                                 |       |         |        |       |        |                 |
| Owner of La                   | -       |         |          |         |         | ,       |                               |       |        |             |                                                                 |       |         |        |       |        |                 |
| Owner or La                   |         | DRES    |          |         |         |         |                               | 6783  | 5      |             | -                                                               |       |         |        |       |        | 7 7             |
|                               | T AL    | DRES    |          | 000 20  | II      | Jiman   | 511, 110                      | 0700  |        |             |                                                                 |       |         |        |       |        |                 |
| See Tun Dan                   | NE1/4   | NW1/4   | E1/4     | QE1/    | NE1/4   |         | N1/4<br>SW1/4                 | QE1/  | NE1/4  | SV<br>NW1/4 | V <sup>1</sup> / <sub>4</sub><br>SW <sup>1</sup> / <sub>4</sub> | SE1/4 | NE1/4   | NW1/4  | SW1/4 | SE1/4  | TOTAL<br>ACRES  |
| Sec. Twp. Range<br>31-24S-27W | X X     | X X     | SW¼      | SE¼     | INE 74  | INVV/4  | SVV/4                         | SE1/4 | INE 74 | INVV/4      | SVV/4                                                           | JE 74 | INE 74  | X      | SVV/4 | SE/4   |                 |
| 30-24S-27W                    | 3 ( )   |         |          |         |         |         |                               |       |        |             |                                                                 |       |         |        |       | X(S/2) |                 |
| 32-24S-27W                    |         |         |          |         |         | Х       |                               |       |        |             |                                                                 |       |         |        |       |        |                 |