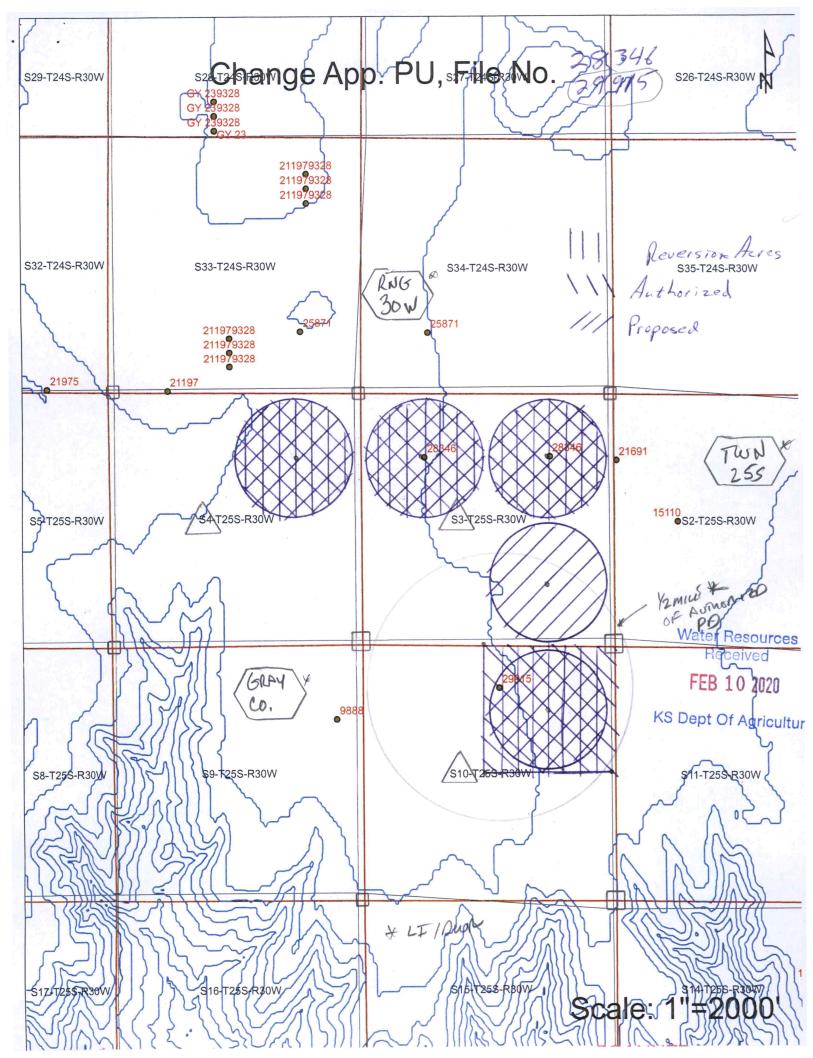

The referenced files overlap in place of use authorizing a total of 864 acre-feet (AF) assigned as 544 AF, File No. 28,346, and 320 AF under File No. 29,915, for the irrigation of 512 overlapping irrigated acres in Sections 3, 4 & 10, in Township 25 South, Range 30 West, Gray County. The appropriations are not located in a special use area. The area has corrective lots in Sections 3 & 4, that will be updated per the official survey information.

The owner proposes to an increase the place of use according to K.A.R. 5-5-11(b)(3); **Necessity to install a more efficient irrigation system; limited quantity,** to provide more irrigated acres for management of their operation.

- The Southwest Kansas Groundwater Management District No. 3 will assume monitoring responsibility, as per the memorandum of understanding between the Division of Water Resources and the GMD.
- The owner proposes to increase from the 512 pivot irrigated acres to a total of 616 by the addition of a pivot in the Southeast Quarter (SE½) of Section 3, Township 25, Range 30 West Gray County. A few acres will also be added to the pivot in the Northeast Quarter of this section, and the corners dropped on the pivot in the Northeast Quarter of Section 10. In general, the total place of use will be five (5) pivots in Sections 3, 4 & 10.
- The files were reviewed for the "base acres" of which 351.2 was determined for File No. 28,346 & 160 acres for File No. 29,915, a total of 511.2 acres per the staff at our Garden City Field Office. The applicant has proposed a net increase of 104.8 acres above the "base acres" to authorize 616 acres.
- There has been no recent pattern of water use in excess of the maximum annual quantity authorized and the reported acreage would appear to reflect the increase of acreage as proposed under this requested change.
- The owner has an IDP/operation plan with KDHE as the applicant was required by them to modify their irrigation operation for the dairy. The dairy located in Sections 33 & 28 is authorized 578 acre-feet for their stockwatering use.
- Limitations: The authorized quantity of water under the referenced water rights will be limited to a five-year fixed allocation of 2,376 acre-feet under File No. 28,346 & 1,082.5 under File No. 29,915 as determined by part i of the regulation. Together they will authorize a combined 3,458.5 acre-feet over the five (5) year allocation.