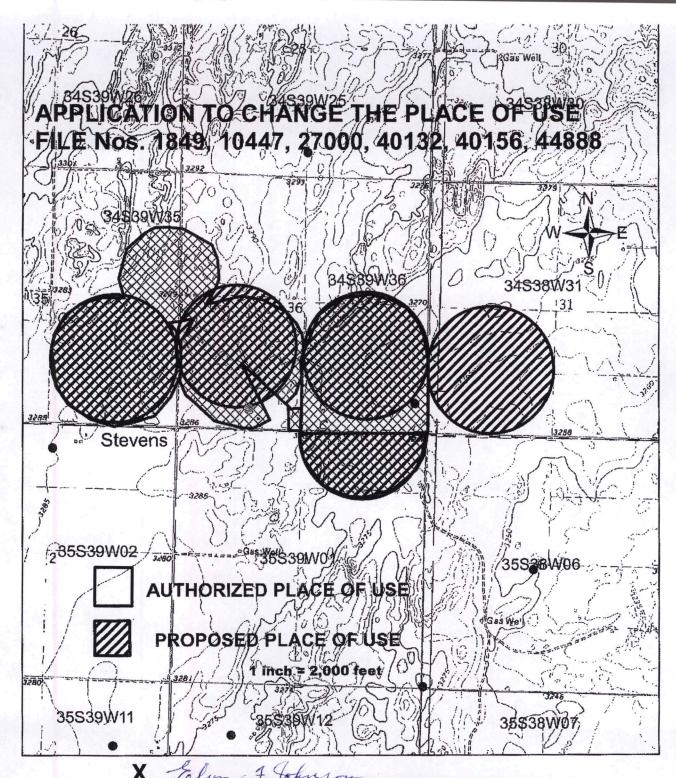

Paragraph Nos. 1, 2, 3 & 5 must be completed. Complete all other applicable portions. If change in point of diversion is greater than 100 feet, or if place of use will be changed, include a topographic map or detailed plat showing the authorized and proposed point(s) of diversion and/or place of use.

|            |                                                                                         |              |         |          |          | ı       | File No | 4015     | 6       |        |           |           |             |         |             |         |        | DEC      | 11 202                    |
|------------|-----------------------------------------------------------------------------------------|--------------|---------|----------|----------|---------|---------|----------|---------|--------|-----------|-----------|-------------|---------|-------------|---------|--------|----------|---------------------------|
| . 1        | pplicati                                                                                | on is he     | ereby r | nade f   | or app   |         |         |          | nginee  |        |           |           |             | ne or b | oth):       |         | DIV    | Garden ( | ity Field Of<br>WATER RES |
|            |                                                                                         |              |         |          |          | 0.00    | lace o  |          |         |        | Point     |           |             |         |             |         |        |          | 102                       |
| L          | nder the                                                                                | e water      | right v | vhich is | s the s  | ubject  | of this | applic   | ation i | n acco | ordanc    | e with    | the co      | ndition | s desc      | ribed l | pelow. |          |                           |
| 1          | he sour                                                                                 | ce of s      | upply i | s:       |          |         | Fround  | water    |         |        | Surfa     | ce wat    | er          |         |             |         |        |          |                           |
|            | Name and address of Applicant: GREAT AMERICAN LAND LLC 330 ROAD D, ROLLA, KS 67954-5506 |              |         |          |          |         |         |          |         |        |           |           |             |         |             |         |        |          |                           |
|            |                                                                                         |              |         |          |          |         | ,       |          |         |        |           |           |             |         |             |         |        |          |                           |
|            | hone N                                                                                  |              |         |          |          |         |         |          |         |        | ss:       |           |             |         |             |         |        |          |                           |
| 1          | lame ar                                                                                 | d addre      | ess of  | Water    | Use C    | orresp  | onden   | t: NO    | CHAN    | IGE    |           |           |             |         |             |         |        |          |                           |
| F          | hone N                                                                                  | umber:       | (       | )        |          |         |         |          | Email   | addre  | ss:       |           |             |         |             | V       |        |          |                           |
| 1          | he pres                                                                                 | ently a      | uthoriz | ed pla   | ce of u  | se is:  |         |          |         |        |           |           |             |         |             |         |        |          |                           |
| (          | wner o                                                                                  | Land -       | NA      | AME:     | GREA     | TAME    | RICA    | N LAN    | DLLC    |        |           |           |             |         |             |         |        |          |                           |
|            |                                                                                         | 1            | ADDRI   | ESS:     | 330 R    | OAD D   | , ROL   | LA, KS   | 6795    | 4-550  | 6         |           |             |         |             |         |        |          |                           |
| (          | f there is                                                                              | more th      | an one  | landov   | vner, at | tach su | pplema  | ental sh | eets as | neces  | sary.)    |           |             |         |             |         |        |          |                           |
|            |                                                                                         |              |         | NE       | =1/4     |         |         | NV       | V¼      |        |           | SV        | N1/4        |         |             | SE      | =1/4   |          | TOTAL                     |
| Sec.       | Twp.                                                                                    | Range        | NE1/4   | NW%      | SW1/4    | SE14    | NE%     | NW1/4    | SW¼     | SE1/4  | NE%       | NW14      | SW1/4       | SE1/4   | NE%         | NW1/4   | SW¼    | SE¼      | ACRES                     |
| 36         | 34                                                                                      | 39W          |         |          |          |         |         |          |         |        | 32.5      | 39.5      | 32.5        | 32.5    | 30          | 30      | 39     | 39       | 275                       |
|            |                                                                                         |              |         |          |          |         |         |          |         |        |           |           |             |         |             |         |        |          |                           |
|            |                                                                                         |              |         |          |          |         |         |          |         |        |           |           |             |         | L           |         |        |          |                           |
|            | this ap                                                                                 |              |         |          |          |         |         |          |         |        | the pl    | ace of    | use be      | chan    | ged to      | :       |        |          |                           |
| (          | wner of                                                                                 |              |         |          |          | 10 50   |         |          |         |        |           |           |             |         |             |         |        |          |                           |
|            |                                                                                         |              |         |          |          |         |         | LA, KS   |         |        |           |           |             |         |             |         |        |          |                           |
| (          | f there is                                                                              | more th      | an one  | landov   | vner, at | tach su | ippleme | ental sh | eets as | neces  | sary.)    |           |             |         |             |         |        |          |                           |
|            |                                                                                         |              |         |          | =1/4     |         |         | NV       |         |        |           |           | N%          |         |             |         | =1/4   |          | TOTAL                     |
| Sec.<br>36 | Twp. 34                                                                                 | Range<br>39W | NE1/4   | NW1/4    | SW1/4    | SE14    | NE¼     | NW%      | SW1/4   | SE¼    | NE%<br>31 | NW%<br>38 | SW1/4<br>22 | SE1/4   | NE1/4<br>35 | NW1/4   | SW1/4  | SE¼ 22   | 222                       |
|            | 34                                                                                      | 38W          |         |          |          |         |         |          |         |        | 31        |           | -31 Y       |         | 31          | 31      | 81     | 31       | 124                       |
| 31         | 34                                                                                      | 3044         |         |          |          |         |         |          |         |        | 01        | 0 (       | 50          | 21      | 1           | 31      | 101    | / 31     | 124                       |
|            |                                                                                         |              |         |          |          |         |         |          | -       |        | YA)       | w = L     | UT3         | #5      | WE          | Lot 4   | 1      |          |                           |
|            |                                                                                         |              |         |          |          |         |         |          | -       |        | -         |           |             |         |             |         |        |          |                           |
|            | or Offic                                                                                | a Har        | Onles   | Code     |          | P-      | -67     | 00 00    | TO      | м      |           |           |             | Dad- I  | 7.11        | 20      | Ch     | L 4 1 .  | 177                       |