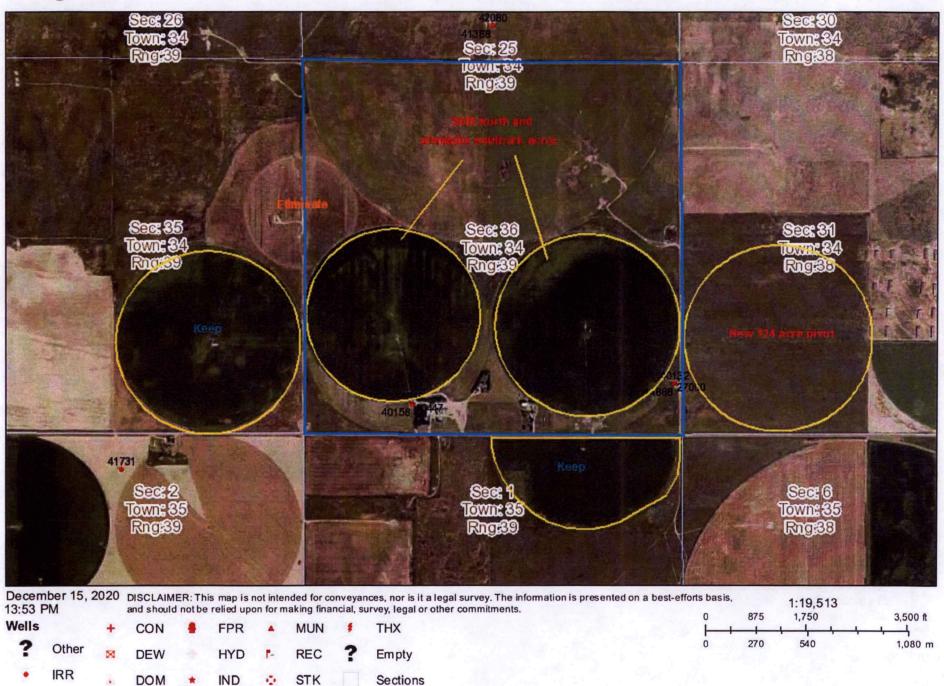

|            |                                                                                         |              |         |          |          | ı       | File No | 4015     | 6       |        |           |           |             |         |             |         |        | DEC      | 11 202                    |
|------------|-----------------------------------------------------------------------------------------|--------------|---------|----------|----------|---------|---------|----------|---------|--------|-----------|-----------|-------------|---------|-------------|---------|--------|----------|---------------------------|
| . 1        | pplicati                                                                                | on is he     | ereby r | nade f   | or app   |         |         |          | nginee  |        |           |           |             | ne or b | oth):       |         | DIV    | Garden ( | ity Field Of<br>WATER RES |
|            |                                                                                         |              |         |          |          | 0.00    | lace o  |          |         |        | Point     |           |             |         |             |         |        |          | 102                       |
| L          | nder the                                                                                | e water      | right v | vhich is | s the s  | ubject  | of this | applic   | ation i | n acco | ordanc    | e with    | the co      | ndition | s desc      | ribed l | pelow. |          |                           |
| 1          | he sour                                                                                 | ce of s      | upply i | s:       |          |         | Fround  | water    |         |        | Surfa     | ce wat    | er          |         |             |         |        |          |                           |
|            | Name and address of Applicant: GREAT AMERICAN LAND LLC 330 ROAD D, ROLLA, KS 67954-5506 |              |         |          |          |         |         |          |         |        |           |           |             |         |             |         |        |          |                           |
|            |                                                                                         |              |         |          |          |         | ,       |          |         |        |           |           |             |         |             |         |        |          |                           |
|            | hone N                                                                                  |              |         |          |          |         |         |          |         |        | ss:       |           |             |         |             |         |        |          |                           |
| 1          | lame ar                                                                                 | d addre      | ess of  | Water    | Use C    | orresp  | onden   | t: NO    | CHAN    | IGE    |           |           |             |         |             |         |        |          |                           |
| F          | hone N                                                                                  | umber:       | (       | )        |          |         |         |          | Email   | addre  | ss:       |           |             |         |             | V       |        |          |                           |
| 1          | he pres                                                                                 | ently a      | uthoriz | ed pla   | ce of u  | se is:  |         |          |         |        |           |           |             |         |             |         |        |          |                           |
| (          | wner o                                                                                  | Land -       | NA      | AME:     | GREA     | TAME    | RICA    | N LAN    | DLLC    |        |           |           |             |         |             |         |        |          |                           |
|            |                                                                                         | 1            | ADDRI   | ESS:     | 330 R    | OAD D   | , ROL   | LA, KS   | 6795    | 4-550  | 6         |           |             |         |             |         |        |          |                           |
| (          | f there is                                                                              | more th      | an one  | landov   | vner, at | tach su | pplema  | ental sh | eets as | neces  | sary.)    |           |             |         |             |         |        |          |                           |
|            |                                                                                         |              |         | NE       | =1/4     |         |         | NV       | V¼      |        |           | SV        | N1/4        |         |             | SE      | =1/4   |          | TOTAL                     |
| Sec.       | Twp.                                                                                    | Range        | NE1/4   | NW%      | SW1/4    | SE14    | NE%     | NW1/4    | SW¼     | SE1/4  | NE%       | NW14      | SW1/4       | SE1/4   | NE%         | NW1/4   | SW¼    | SE¼      | ACRES                     |
| 36         | 34                                                                                      | 39W          |         |          |          |         |         |          |         |        | 32.5      | 39.5      | 32.5        | 32.5    | 30          | 30      | 39     | 39       | 275                       |
|            |                                                                                         |              |         |          |          |         |         |          |         |        |           |           |             |         |             |         |        |          |                           |
|            |                                                                                         |              |         |          |          |         |         |          |         |        |           |           |             |         | L           |         |        |          |                           |
|            | this ap                                                                                 |              |         |          |          |         |         |          |         |        | the pl    | ace of    | use be      | chan    | ged to      | :       |        |          |                           |
| (          | wner of                                                                                 |              |         |          |          | 10 50   |         |          |         |        |           |           |             |         |             |         |        |          |                           |
|            |                                                                                         |              |         |          |          |         |         | LA, KS   |         |        |           |           |             |         |             |         |        |          |                           |
| (          | f there is                                                                              | more th      | an one  | landov   | vner, at | tach su | ippleme | ental sh | eets as | neces  | sary.)    |           |             |         |             |         |        |          |                           |
|            |                                                                                         |              |         |          | =1/4     |         |         | NV       |         |        |           |           | N%          |         |             |         | =1/4   |          | TOTAL                     |
| Sec.<br>36 | Twp. 34                                                                                 | Range<br>39W | NE1/4   | NW1/4    | SW1/4    | SE14    | NE¼     | NW%      | SW1/4   | SE¼    | NE%<br>31 | NW%<br>38 | SW1/4<br>22 | SE1/4   | NE1/4<br>35 | NW1/4   | SW1/4  | SE¼ 22   | 222                       |
|            | 34                                                                                      | 38W          |         |          |          |         |         |          |         |        | 31        |           | -31 Y       |         | 31          | 31      | 81     | 31       | 124                       |
| 31         | 34                                                                                      | 3044         |         |          |          |         |         |          |         |        | 01        | 0 (       | 50          | 21      | 1           | 31      | 101    | / 31     | 124                       |
|            |                                                                                         |              |         |          |          |         |         |          | -       |        | YA)       | w = L     | UT3         | #5      | WE          | Lot 4   | 1      |          |                           |
|            |                                                                                         |              |         |          |          |         |         |          | -       |        | -         |           |             |         |             |         |        |          |                           |
|            | or Offic                                                                                | a Har        | Onles   | Code     |          | P-      | -67     | 00 00    | TO      | м      |           |           |             | Dad- I  | 7.11        | 20      | Ch     | L 4 1 .  | 177                       |