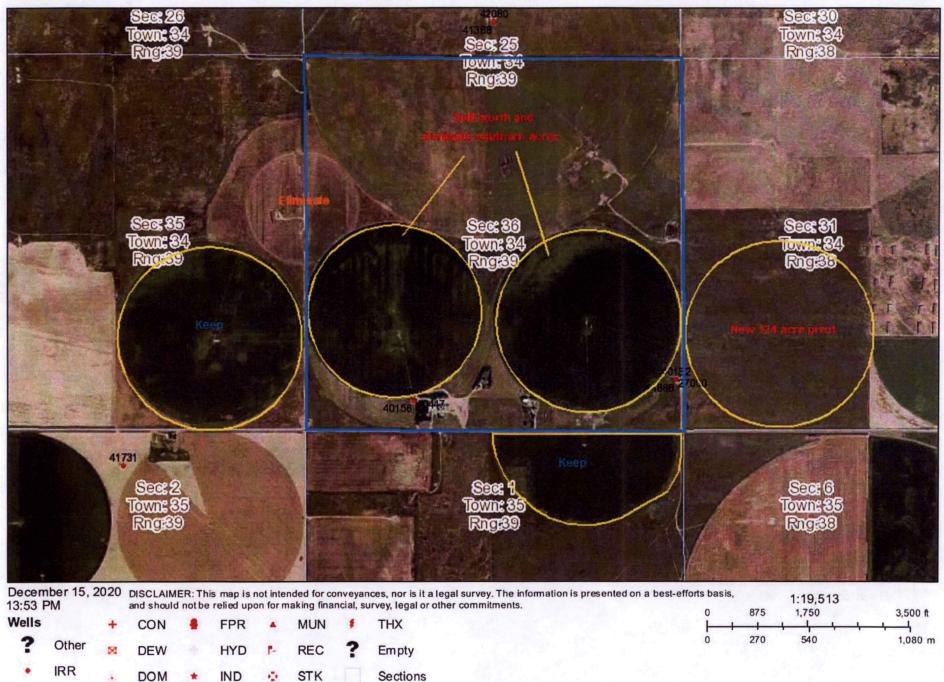

Paragraph Nos. 1, 2, 3 & 5 must be completed. Complete all other applicable portions. If change in point of diversion is greater than 100 feet, or if place of use will be changed, include a topographic map or detailed plat showing the authorized and proposed point(s) of diversion and/or place of use.

feet but within 2,640 feet of the existing point of diversion, attach a topographic map or aerial photograph. For groundwater sources, show all wells (including domestic) within one-half mile of the proposed point of diversion and the names and mailing addresses of the owners. For surface water sources, show the names and addresses of the landowner(s) one-half mile downstream and one-half mile upstream from your property lines