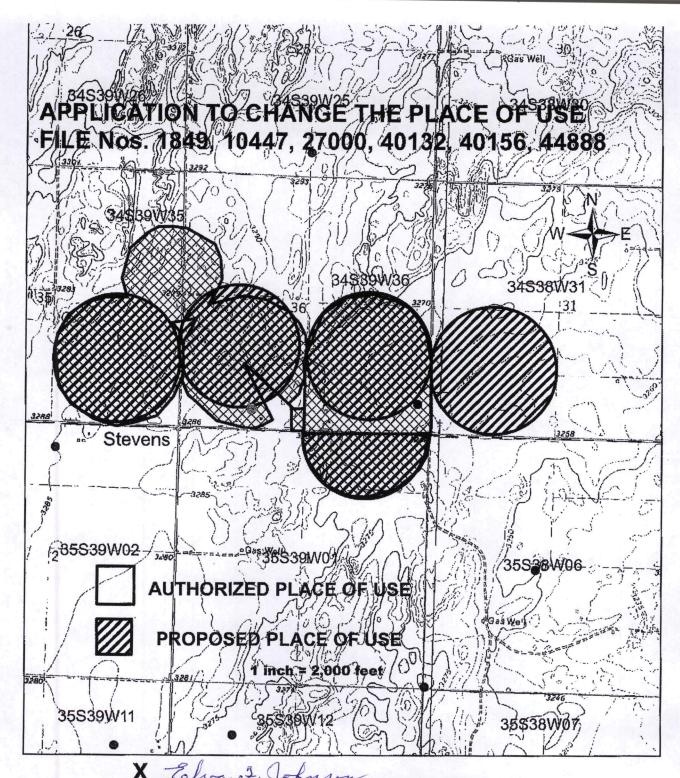

Paragraph Nos. 1, 2, 3 & 5 must be completed. Complete all other applicable portions. If change in point of diversion is greater than 100 feet, or if place of use will be changed, include a topographic map or detailed plat showing the authorized and proposed point(s) of diversion and/or place of use.

feet but within 2,640 feet of the existing point of diversion, attach a topographic map or aerial photograph. For groundwater sources, show all wells (including domestic) within one-half mile of the proposed point of diversion and the names and mailing addresses of the owners. For surface water sources, show the names and addresses of the landowner(s) one-half mile downstream and one-half mile upstream from your property lines

foot radius of the existing point of diversion, indicate its location on the diagram shown above in relation to the existing point of diversion. The proposed point of diversion must be located within the circle shown above. (PLEASE NOTE: The "X" in center of diagram above represents the presently authorized point of diversion.)