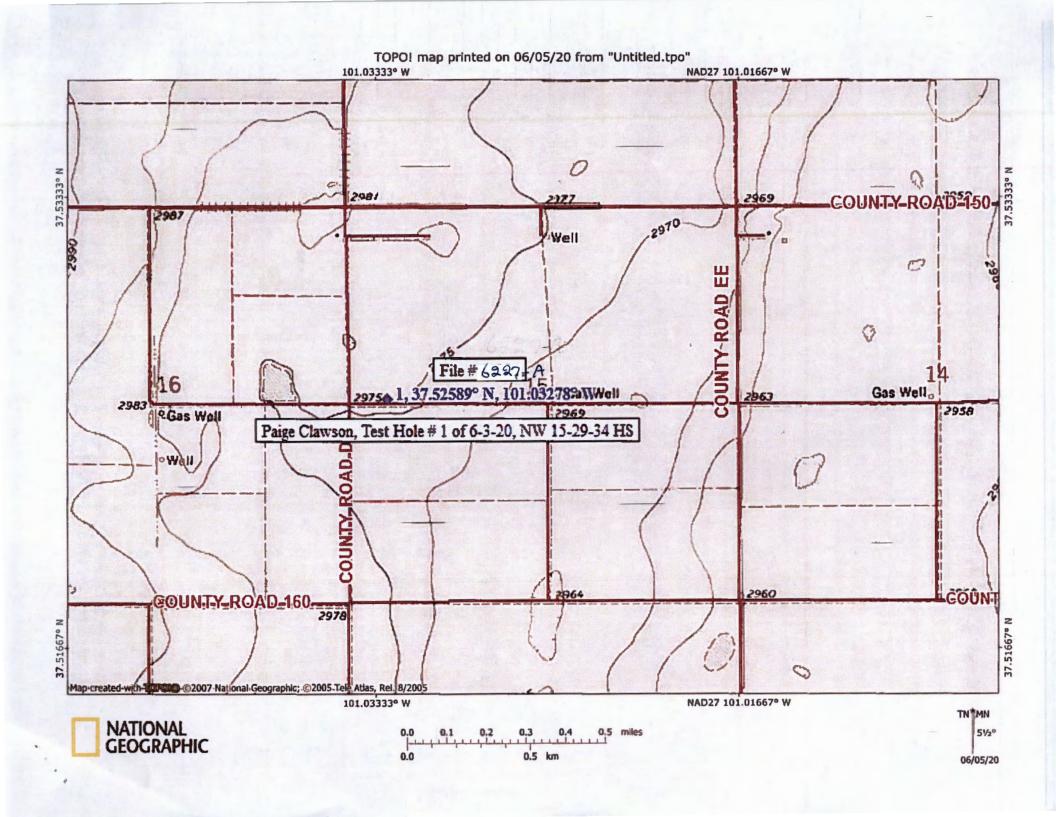

| Phone Number: (620)649-7388 Email address:  Name and address of Water Use Correspondent: Nicholas York PALGE CLAWSON 972 US WHY 160, Setanta KS 67879 & BS & RORO 140, SATANTA KS 67870  Phone Number: ( ) Email address:  The presently authorized place of use is:  Owner of Land NAME: MTP TRUST, Attn: MICHAEL T PICKENS TTEE PALGE CLAWSON  ADDRESS: 1574 ROAD FF, SATANTA, KS 67870 8742 & 3 RORO 140, SATANTA KS 67870 8742 &       | Programma de projection de la re- |                                          |           |         | F           | ile No  | . 6227              | -A      |                 |        |         |          |         |                        |         | JU     | RECEI<br>//:<br>/N 1 ( | 20 Aug     |
|--------------------------------------------------------------------------------------------------------------------------------------------------------------------------------------------------------------------------------------------------------------------------------------------------------------------------------------------------------------------------------------------------------------------------------------------------------------------------------------------------------------------------------------------------------------------------------------------------------------------------------------------------------------------------------------------------------------------------------------------------------------------------------------------------------------------------------------------------------------------------------------------------------------------------------------------------------------------------------------------------------------------------------------------------------------------------------------------------------------------------------------------------------------------------------------------------------------------------------------------------------------------------------------------------------------------------------------------------------------------------------------------------------------------------------------------------------------------------------------------------------------------------------------------------------------------------------------------------------------------------------------------------------------------------------------------------------------------------------------------------------------------------------------------------------------------------------------------------------------------------------------------------------------------------------------------------------------------------------------------------------------------------------------------------------------------------------------------------------------------------------|-----------------------------------|------------------------------------------|-----------|---------|-------------|---------|---------------------|---------|-----------------|--------|---------|----------|---------|------------------------|---------|--------|------------------------|------------|
| Under the water right which is the subject of this application in accordance with the conditions described below.  The source of supply is: ☑ Groundwater ☐ Surface water    140                                                                                                                                                                                                                                                                                                                                                                                                                                                                                                                                                                                                                                                                                                                                                                                                                                                                                                                                                                                                                                                                                                                                                                                                                                                                                                                                                                                                                                                                                                                                                                                                                                                                                                                                                                                                                                                                                                                                               | Application is I                  | ereby r                                  | nade f    | or app  | roval o     | f the C | hief E              | nginee  | er to ch        | ange t | he (ch  | eck on   | e or b  | oth):                  | DI      | Garde  | n City Fi              | eld Office |
| The source of supply is:                                                                                                                                                                                                                                                                                                                                                                                                                                                                                                                                                                                                                                                                                                                                                                                                                                                                                                                                                                                                                                                                                                                                                                                                                                                                                                                                                                                                                                                                                                                                                                                                                                                                                                                                                                                                                                                                                                                                                                                                                                                                                                       | - THE TOTAL DE 1875               |                                          |           |         | ☐ P         | lace of | Use                 |         |                 | Point  | of Dive | rsion    |         |                        |         |        | OF WALE                | R RESOURCE |
| Name and andress of Applicant: Kurtis and/or Paige Clawson 263 Road 169, Satanta, KS 67870  Phone Number: (620)649-7388  Email address: Name and address of Water Use Correspondent: Nicholas York PAI & CLAWSON 972 US WHY 160; Satanta KS 67870  Phone Number: ( ) Email address: The presently authorized place of use is: Owner of Land NAME: ADDRESS: 1571 ROAD FE. SATANTA, KS 67870 8742 & 63 R 090 140, SATANTA, KS 67870 8742 & 63 R 090 140, SATANTA, KS 67870 8742 & 63 R 090 140, SATANTA, KS 67870 8742 & 63 R 090 140, SATANTA, KS 67870 8742 & 63 R 090 140, SATANTA, KS 67870 8742 & 63 R 090 140, SATANTA, KS 67870 8742 & 63 R 090 140, SATANTA, KS 67870 8742 & 63 R 090 140, SATANTA, KS 67870 8742 & 63 R 090 140, SATANTA, KS 67870 8742 & 63 R 090 140, SATANTA, KS 67870 8742 & 63 R 090 140, SATANTA, KS 67870 8742 & 63 R 090 140, SATANTA, KS 67870 8742 & 63 R 090 140, SATANTA, KS 67870 8742 & 63 R 090 140, SATANTA, KS 67870 8742 & 63 R 090 140, SATANTA, KS 67870 8742 & 63 R 090 140, SATANTA, KS 67870 8742 & 63 R 090 140, SATANTA, KS 67870 8742 & 63 R 090 140, SATANTA, KS 67870 8742 & 63 R 090 140, SATANTA, KS 67870 8742 & 63 R 090 140, SATANTA, KS 67870 8742 & 63 R 090 140, SATANTA, KS 67870 8742 & 63 R 090 140, SATANTA, KS 67870 8742 & 63 R 090 140, SATANTA, KS 67870 8742 & 63 R 090 140, SATANTA, KS 67870 8742 & 63 R 090 140, SATANTA, KS 67870 8742 & 63 R 090 140, SATANTA, KS 67870 8742 & 63 R 090 140, SATANTA, KS 67870 8742 & 63 R 090 140, SATANTA, KS 67870 8742 & 63 R 090 140, SATANTA, KS 67870 8742 & 63 R 090 140, SATANTA, KS 67870 8742 & 63 R 090 140, SATANTA, KS 67870 8742 & 63 R 090 140, SATANTA, KS 67870 8742 & 63 R 090 140, SATANTA, KS 67870 8742 & 63 R 090 140, SATANTA, KS 67870 8742 & 63 R 090 140, SATANTA, KS 67870 8742 & 63 R 090 140, SATANTA, KS 67870 8742 & 63 R 090 140, SATANTA, KS 67870 8742 & 63 R 090 140, SATANTA, KS 67870 8742 & 63 R 090 140, SATANTA, KS 67870 8742 & 63 R 090 140, SATANTA, KS 67870 8742 & 63 R 090 140, SATANTA, KS 67870 8742 & 63 R 090 140, SATANTA, KS 67870 8742 & 63 R 090 140, SAT      | under the water                   | r right v                                | vhich is  | s the s | ubject      | of this | applic              | ation i | n acco          | rdance | with t  | he con   | ditions | desc                   | ribed t | elow.  |                        |            |
| 263 Road #6e, Satanta, KS 67870  Phone Number: (620)649-7388  Name and address of Water Use Correspondent: Nichotas York: Par GE CLAWSO X 972 US WHY 160, Setanta KS 67870  Phone Number: ( ) Email address:  The presently authorized place of use is:  Owner of Land NAME: MTP TRUST, Attn: MICHAEL T PICKENS TTEE PARGE CLAWSO X ADDRESS: 1574 ROAD FF, SATANTA, KS 67870 8742 & 13 R 090 140, SATANTA, KS 67870 8742 & 13 R 090 140, SATANTA, KS 67870 8742 & 13 R 090 140, SATANTA, KS 67870 8742 & 13 R 090 140, SATANTA, KS 67870 8742 & 13 R 090 140, SATANTA, KS 67870 8742 & 13 R 090 140, SATANTA, KS 67870 8742 & 13 R 090 140, SATANTA, KS 67870 8742 & 13 R 090 140, SATANTA, KS 67870 8742 & 13 R 090 140, SATANTA, KS 67870 8742 & 13 R 090 140, SATANTA, KS 67870 8742 & 13 R 090 140, SATANTA, KS 67870 8742 & 13 R 090 140, SATANTA, KS 67870 8742 & 13 R 090 140, SATANTA, KS 67870 8742 & 13 R 090 140, SATANTA, KS 67870 8742 & 13 R 090 140, SATANTA, KS 67870 8742 & 13 R 090 140, SATANTA, KS 67870 8742 & 13 R 090 140, SATANTA, KS 67870 8742 & 13 R 090 140, SATANTA, KS 67870 8742 & 13 R 090 140, SATANTA, KS 67870 8742 & 13 R 090 140, SATANTA, KS 67870 8742 & 13 R 090 140, SATANTA, KS 67870 8742 & 13 R 090 140, SATANTA, KS 67870 8742 & 13 R 090 140, SATANTA, KS 67870 8742 & 13 R 090 140, SATANTA, KS 67870 8742 & 13 R 090 140, SATANTA, KS 67870 8742 & 13 R 090 140, SATANTA, KS 67870 8742 & 13 R 090 140, SATANTA, KS 67870 8742 & 13 R 090 140, SATANTA, KS 67870 8742 & 13 R 090 140, SATANTA, KS 67870 8742 & 13 R 090 140, SATANTA, KS 67870 8742 & 13 R 090 140, SATANTA, KS 67870 8742 & 13 R 090 140, SATANTA, KS 67870 8742 & 13 R 090 140, SATANTA, KS 67870 8742 & 13 R 090 140, SATANTA, KS 67870 8742 & 13 R 090 140, SATANTA, KS 67870 8742 & 13 R 090 140, SATANTA, KS 67870 8742 & 13 R 090 140, SATANTA, KS 67870 8742 & 13 R 090 140, SATANTA, KS 67870 8742 & 13 R 090 140, SATANTA, KS 67870 8742 & 13 R 090 140, SATANTA, KS 67870 8742 & 13 R 090 140, SATANTA, KS 67870 8742 & 13 R 090 140, SATANTA, KS 67870 8742 & 13 R 090 140, SATANTA, KS 67870      | The source of                     | supply i                                 | s:        |         | ⊠ G         | round   | water               |         |                 | Surfac | e wate  | er       |         |                        |         |        |                        |            |
| Phone Number: (620)649-7388 Email address:  Name and address of Water Use Correspondent: Nicholas York PALGE CLAWSOW  872 US WHY 160, Setanta KS 67679 8/3 R 080 140, SATANYA KS. 67870  Phone Number: ( ) Email address:  Owner of Land NAME: MTP TRUST, Attn: MICHAEL T PICKENS TTEE PALGE CLAWSOW  ADDRESS: 1574 ROAD FF, SATANYA, KS 67870 8742 8/3 R 080 140, SATANYA, KS. 67870 8742 8/3 R 080 140, SATANYA,       | Name and and                      | ress of                                  | Applica   | ant: K  | urtis aı    | nd/or F | Paige (             | Clawso  | n               |        |         |          |         |                        |         |        |                        |            |
| Name and address of Water Use Correspondent: Niehotas York PAI & CLAWSON  972 US WHY 150, Setanta KS 67879  Phone Number: (                                                                                                                                                                                                                                                                                                                                                                                                                                                                                                                                                                                                                                                                                                                                                                                                                                                                                                                                                                                                                                                                                                                                                                                                                                                                                                                                                                                                                                                                                                                                                                                                                                                                                                                                                                                                                                                                                                                                                                                                    | 263 Road +60                      | Satant                                   | a, KS     | 67870   |             |         |                     |         |                 |        |         |          |         | -                      |         |        |                        |            |
| Phone Number: ( ) Email address:  The presently authorized place of use is:  Owner of Land NAME: MTP TRUST, Attn: MICHAEL T PICKENE TTEE PAIGE CLAW SON  ADDRESS: 1571 ROAD FF, SATANTA, KS 67870 8742 & 63 R 090 140, SATANTA, KS 67870 8742 & 63 R 090 140, SATANTA, KS 67870 8742 & 63 R 090 140, SATANTA, KS 67870 8742 & 63 R 090 140, SATANTA, KS 67870 8742 & 63 R 090 140, SATANTA, KS 67870 8742 & 63 R 090 140, SATANTA, KS 67870 8742 & 63 R 090 140, SATANTA, KS 67870 8742 & 63 R 090 140, SATANTA, KS 67870 8742 & 63 R 090 140, SATANTA, KS 67870 8742 & 63 R 090 140, SATANTA, KS 67870 8742 & 63 R 090 140, SATANTA, KS 67870 8742 & 63 R 090 140, SATANTA, KS 67870 8742 & 63 R 090 140, SATANTA, KS 67870 8742 & 63 R 090 140, SATANTA, KS 67870 8742 & 63 R 090 140, SATANTA, KS 67870 8742 & 63 R 090 140, SATANTA, KS 67870 8742 & 63 R 090 140, SATANTA, KS 67870 8742 & 63 R 090 140, SATANTA, KS 67870 8742 & 63 R 090 140, SATANTA, KS 67870 8742 & 63 R 090 140, SATANTA, KS 67870 8742 & 63 R 090 140, SATANTA, KS 67870 8742 & 63 R 090 140, SATANTA, KS 67870 8742 & 63 R 090 140, SATANTA, KS 67870 8742 & 63 R 090 140, SATANTA, KS 67870 8742 & 63 R 090 140, SATANTA, KS 67870 8742 & 63 R 090 140, SATANTA, KS 67870 8742 & 63 R 090 140, SATANTA, KS 67870 8742 & 63 R 090 140, SATANTA, KS 67870 8742 & 63 R 090 140, SATANTA, KS 67870 8742 & 63 R 090 140, SATANTA, KS 67870 8742 & 63 R 090 140, SATANTA, KS 67870 8742 & 63 R 090 140, SATANTA, KS 67870 8742 & 63 R 090 140, SATANTA, KS 67870 8742 & 63 R 090 140, SATANTA, KS 67870 8742 & 63 R 090 140, SATANTA, KS 67870 8742 & 63 R 090 140, SATANTA, KS 67870 8742 & 63 R 090 140, SATANTA, KS 67870 8742 & 63 R 090 140, SATANTA, KS 67870 8742 & 63 R 090 140, SATANTA, KS 67870 8742 & 63 R 090 140, SATANTA, KS 67870 8742 & 63 R 090 140, SATANTA, KS 67870 8742 & 63 R 090 140, SATANTA, KS 67870 8742 & 63 R 090 140, SATANTA, KS 67870 8742 & 63 R 090 140, SATANTA, KS 67870 8742 & 63 R 090 140, SATANTA, KS 67870 8742 & 63 R 090 140, SATANTA, KS 67870 8742 & 63 R 090 140, SATANTA, KS 67870 8742 & 63 R 09      |                                   |                                          |           |         |             |         | - William Committee |         |                 | ^      | _       |          |         |                        |         |        |                        |            |
| Phone Number: ( ) Email address:                                                                                                                                                                                                                                                                                                                                                                                                                                                                                                                                                                                                                                                                                                                                                                                                                                                                                                                                                                                                                                                                                                                                                                                                                                                                                                                                                                                                                                                                                                                                                                                                                                                                                                                                                                                                                                                                                                                                                                                                                                                                                               |                                   |                                          |           |         |             | onden   | t: Niel             | holas   | <del>York</del> | AL     | SE C    | LAW      | NOS     |                        | 200-    | 11. 11 |                        |            |
| The presently authorized place of use is:  Owner of Land NAME: MTP TRUST, Attn: MICHAEL T PICKENS TITES PAIGE CLAWSON  ADDRESS: 1571 ROAD FF, SATANTA, KS 67870-8742 & 13 R 090 14 0, SATANTA, KS 67870-8742 & 13 R 090 14 0, SATANTA, KS 67870-8742 & 13 R 090 14 0, SATANTA, KS 67870-8742 & 13 R 090 14 0, SATANTA, KS 67870-8742 & 13 R 090 14 0, SATANTA, KS 67870-8742 & 13 R 090 14 0, SATANTA, KS 67870-8742 & 13 R 090 14 0, SATANTA, KS 67870-8742 & 13 R 090 14 0, SATANTA, KS 67870-8742 & 13 R 090 14 0, SATANTA, KS 67870-8742 & 13 R 090 14 0, SATANTA, KS 67870-8742 & 13 R 090 14 0, SATANTA, KS 67870-8742 & 13 R 090 14 0, SATANTA, KS 67870-8742 & 13 R 090 14 0, SATANTA, KS 67870-8742 & 13 R 090 14 0, SATANTA, KS 67870-8742 & 13 R 090 14 0, SATANTA, KS 67870-8742 & 13 R 090 14 0, SATANTA, KS 67870-8742 & 13 R 090 14 0, SATANTA, KS 67870-8742 & 13 R 090 14 0, SATANTA, KS 67870-8742 & 13 R 090 14 0, SATANTA, KS 67870-8742 & 13 R 090 14 0, SATANTA, KS 67870-8742 & 13 R 090 14 0, SATANTA, KS 67870-8742 & 13 R 090 14 0, SATANTA, KS 67870-8742 & 13 R 090 14 0, SATANTA, KS 67870-8742 & 13 R 090 14 0, SATANTA, KS 67870-8742 & 13 R 090 14 0, SATANTA, KS 67870-8742 & 13 R 090 14 0, SATANTA, KS 67870-8742 & 13 R 090 14 0, SATANTA, KS 67870-8742 & 13 R 090 14 0, SATANTA, KS 67870-8742 & 13 R 090 14 0, SATANTA, KS 67870-8742 & 13 R 090 14 0, SATANTA, KS 67870-8742 & 13 R 090 14 0, SATANTA, KS 67870-8742 & 13 R 090 14 0, SATANTA, KS 67870-8742 & 13 R 090 14 0, SATANTA, KS 67870-8742 & 13 R 090 14 0, SATANTA, KS 67870-8742 & 13 R 090 14 0, SATANTA, KS 67870-8742 & 13 R 090 14 0, SATANTA, KS 67870-8742 & 13 R 090 14 0, SATANTA, KS 67870-8742 & 13 R 090 14 0, SATANTA, KS 67870-8742 & 13 R 090 14 0, SATANTA, KS 67870-8742 & 13 R 090 14 0, SATANTA, KS 67870-8742 & 13 R 090 14 0, SATANTA, KS 67870-8742 & 13 R 090 14 0, SATANTA, KS 67870-8742 & 13 R 090 14 0, SATANTA, KS 67870-8742 & 13 R 090 14 0, SATANTA, KS 67870-8742 & 13 R 090 14 0, SATANTA, KS 67870-8742 & 13 R 090 14 0, SATANTA, KS 67870-8742 & 13 R 090 14 0, SATANTA, KS 67870-8      |                                   |                                          |           | S 678   | 70          |         |                     |         |                 |        | ATA     | TAN      | 1,5     | 2. 6                   | 1870    |        |                        |            |
| Owner of Land NAME: MTP TRUST, Attn: MICHAEL T PICKENS TTEE PAIGE CLAW SON ADDRESS: 1571 ROAD FF, SATANTA, KS 67870 8742 8/3 R040 14 0, Satan      |                                   | -                                        |           |         |             |         |                     | Email   | addres          | ss:    |         |          |         |                        |         |        | 100                    |            |
| ADDRESS: 1571 ROAD FF, SATANTA, KS 67870 8742 & 13 R 040 14 0, SATANTA, KS 67870 8742 & 13 R 040 14 0, SATANTA, KS 67870 8742 & 13 R 040 14 0, SATANTA, KS 67870 8742 & 13 R 040 14 0, SATANTA, KS 67870 8742 & 13 R 040 14 0, SATANTA, KS 67870 8742 & 13 R 040 14 0, SATANTA, KS 67870 8742 & 13 R 040 14 0, SATANTA, KS 67870 8742 & 13 R 040 14 0, SATANTA, KS 67870 8742 & 13 R 040 14 0, SATANTA, KS 67870 8742 & 13 R 040 14 0, SATANTA, KS 67870 8742 & 13 R 040 14 0, SATANTA, KS 67870 8742 & 13 R 040 14 0, SATANTA, KS 67870 8742 & 13 R 040 14 0, SATANTA, KS 67870 8742 & 13 R 040 14 0, SATANTA, KS 67870 8742 & 13 R 040 14 0, SATANTA, KS 67870 8742 & 13 R 040 14 0, SATANTA, KS 67870 8742 & 13 R 040 14 0, SATANTA, KS 67870 8742 & 13 R 040 14 0, SATANTA, KS 67870 8742 & 13 R 040 14 0, SATANTA, KS 67870 8742 & 13 R 040 14 0, SATANTA, KS 67870 8742 & 13 R 040 14 0, SATANTA, KS 67870 8742 & 13 R 040 14 0, SATANTA, KS 67870 8742 & 13 R 040 14 0, SATANTA, KS 67870 8742 & 13 R 040 14 0, SATANTA, KS 67870 8742 & 13 R 040 14 0, SATANTA, KS 67870 8742 & 13 R 040 14 0, SATANTA, KS 67870 8742 & 13 R 040 14 0, SATANTA, KS 67870 8742 & 13 R 040 14 0, SATANTA, KS 67870 8742 & 13 R 040 14 0, SATANTA, KS 67870 8742 & 13 R 040 14 0, SATANTA, KS 67870 8742 & 13 R 040 14 0, SATANTA, KS 67870 8742 & 13 R 040 14 0, SATANTA, KS 67870 8742 & 13 R 040 14 0, SATANTA, KS 67870 8742 & 13 R 040 14 0, SATANTA, KS 67870 8742 & 13 R 040 14 0, SATANTA, KS 67870 8742 & 13 R 040 14 0, SATANTA, KS 67870 8742 & 13 R 040 14 0, SATANTA, KS 67870 8742 & 13 R 040 14 0, SATANTA, KS 67870 8742 & 13 R 040 14 0, SATANTA, KS 67870 8742 & 13 R 040 14 0, SATANTA, KS 67870 8742 & 13 R 040 14 0, SATANTA, KS 67870 8742 & 13 R 040 14 0, SATANTA, KS 67870 8742 & 13 R 040 14 0, SATANTA, KS 67870 8742 & 13 R 040 14 0, SATANTA, KS 67870 8742 & 13 R 040 14 0, SATANTA, KS 67870 8742 & 13 R 040 14 0, SATANTA, KS 67870 8742 & 13 R 040 14 0, SATANTA, KS 67870 8742 & 13 R 040 14 0, SATANTA, KS 67870 8742 & 13 R 040 14 0, SATANTA, KS 67870 8742 & 13 R 040 14 0, SATANTA, KS 67870 8742  | . The presently                   | authoriz                                 | ed pla    | ce of u | se is:      |         |                     |         |                 |        | p       | 0.0-     | 0.      |                        |         |        |                        |            |
| (If there is more than one landowner, attach supplemental sheets as necessary.)    NE¼   NW¼   SW¼   SE¼   NE¾   NW¼   SW¼   SE¼   NE¾   NW¼   SW¼   SE¾   NE¾   NW¾   SW¾   SE¾   NE¾   NW¾   SW¼   SE¾   NE¾   NW¾   SW¾   SE¾   NE¾   NW¾   SW¾   SE¾   NE¾   NW¾   SW¾   NW¾   SW¾   SE¾   NE¾   NW¾   SW¾   SW¾   NW¾   N | Owner of Land                     |                                          |           |         |             |         |                     |         |                 |        |         |          |         |                        |         | •      | 1-                     | 120-       |
| NE¼ NW¼ SW¼ SE¼ NE¾ NW¼ SW¼ SE¼ NE¾ NW¼ SW¼ SE¾ NE¾ NW¾ SW¼ SE¼ NE¾ NW¾ SW¼ SE¾ NE¾ NW¾ SW¼ SE¾ NE¾ NW¾ SW¼ SE¾ TOTAL ACRES  (If there is more than one landowner, attach supplemental sheets as necessary.)  NE¼ NW¼ SW¼ SE¼ NE¾ NW¾ SE¼ NE¾ NW¾ SW¾ SE¾ NW¾ SW¾ SW¾ SE¾ NW¾ SW¾ SE¾ NW¾ SW¾ SW¾ SW¾ SW¾ SE¾ NW¾ SW¾ SW¾ SW¾ SW¾ SW¾ SW¾ SW¾ SW¾ SW¾ S                                                                                                                                                                                                                                                        | (16 Ab ava la mana                |                                          |           |         |             |         |                     |         |                 |        | Ø(65    | KO       | 10 15   | 10,                    | SAT     | HINT   | 172                    | 0/0/       |
| Sec. Twp. Range NE½ NW½ SE½ NE½ NE½ NW½ SE½ NE½ NW½ SE½ NE½ NW½ SE½ NE½ NW½ SE½ ACRES  If this application is for a shange in place of use, it is proposed that the place of use be changed to:  Owner of Land NAME:  ADDRESS:  (If there is more than one landowner, attach supplemental sheets as necessary.)  NE½ NW½ SE½       | (If there is more                 | than one                                 |           |         | tach su     | ppieme  |                     |         | neces           | sary.) |         |          |         |                        |         |        |                        |            |
| Sec. Twp. Range NE½ NW½ SE¼ NE½ NW½ SE¼ NE½ NW½ SE¼ NE¾ NW¼ SW¼ SE¾ NE¾ NW¼ SW¾ SE¾ NE¾ NW¼ SW¼ SE¾ NE¾ NW¼ SW¾ SE¾ NE¾ NW¾ SW¾ SE¾ NW¾ NW¾ SW¾ NW¾ SW¾ NW¾ SW¾ NW¾ SW¾ NW¾ SW¾ NW¾ SW¾ NW¾ NW¾ SW¾ NW¾ NW¾ NW¾ NW¾ NW¾ NW¾ NW¾ NW¾ NW¾ N      | -                                 |                                          | T         |         |             |         |                     |         |                 |        |         |          |         | 1/1 (2015) Control (1) |         |        |                        |            |
| Owner of Land NAME:  ADDRESS:  (If there is more than one landowner, attach supplemental sheets as necessary.)  NE¼ NW¼ SW¼ SE¼ TOTAL ACRES  Sec. Twp. Range NE¼ NW¼ SW¼ SE¼ NE¾ NW¾ SW¼ SE¼ NE¾ NW¾ SW¼ SE¼ NE¾ NW¾ SW¾ SE¼  ACRES                                                                                                                                                                                                                                                                                                                                                                                                                                                                                                                                                                                                                                                                                                                                                                                                                                                                                                                                                                                                                                                                                                                                                                                                                                                                                                                                                                                                                                                                                                                                                                                                                                                                                                                                                                                                                                                                                            | Sec. Twp. Rang                    | NE1/4                                    | NW1/4     | SW¼     | SE¼         | NE1/4   | NW¼                 | SW¼     | SE¼             | NE¼    | NW¼     | SW¼      | SE¼     | NE1/4                  | NW¼     | SW1/4  | SE¼                    |            |
| Owner of Land NAME:  ADDRESS:  (If there is more than one landowner, attach supplemental sheets as necessary.)  NE¼ NW¼ SW¼ SE¼ TOTAL ACRES  Sec. Twp. Range NE¼ NW¼ SW¼ SE¼ NE¾ NW¾ SW¼ SE¼ NE¾ NW¾ SW¼ SE¼ NE¾ NW¾ SW¾ SE¼  ACRES                                                                                                                                                                                                                                                                                                                                                                                                                                                                                                                                                                                                                                                                                                                                                                                                                                                                                                                                                                                                                                                                                                                                                                                                                                                                                                                                                                                                                                                                                                                                                                                                                                                                                                                                                                                                                                                                                            |                                   | -                                        |           |         |             |         |                     | -       |                 |        |         |          | . 1     | 1                      |         |        | 5                      |            |
| Owner of Land NAME:  ADDRESS:  (If there is more than one landowner, attach supplemental sheets as necessary.)  NE¼ NW¼ SW¼ SE¼ TOTAL ACRES  Sec. Twp. Range NE¼ NW¼ SW¼ SE¼ NE¾ NW¾ SW¼ SE¼ NE¾ NW¾ SW¼ SE¼ NE¾ NW¾ SW¾ SE¼  ACRES                                                                                                                                                                                                                                                                                                                                                                                                                                                                                                                                                                                                                                                                                                                                                                                                                                                                                                                                                                                                                                                                                                                                                                                                                                                                                                                                                                                                                                                                                                                                                                                                                                                                                                                                                                                                                                                                                            |                                   |                                          |           |         |             | / 114   |                     |         |                 | -      |         |          | 114     |                        |         |        |                        |            |
| Owner of Land NAME:  ADDRESS:  (If there is more than one landowner, attach supplemental sheets as necessary.)  NE¼ NW¼ SW¼ SE¼ TOTAL ACRES  Sec. Twp. Range NE¼ NW¼ SW¼ SE¼ NE¾ NW¾ SW¼ SE¼ NE¾ NW¾ SW¼ SE¼ NE¾ NW¾ SW¾ SE¼  ACRES                                                                                                                                                                                                                                                                                                                                                                                                                                                                                                                                                                                                                                                                                                                                                                                                                                                                                                                                                                                                                                                                                                                                                                                                                                                                                                                                                                                                                                                                                                                                                                                                                                                                                                                                                                                                                                                                                            |                                   | _                                        |           |         |             |         |                     |         |                 |        |         |          |         |                        |         |        |                        |            |
| NE½         NW¼         SW¼         SE¼         TOTAL ACRES           Sec. Twp. Range         NE¼         NW¼         SE¼         NE¾         NW¾         SW¼         SE¼         NE¾         NW¾         SE¼         NE¾                                                                                                                                                                                                                                                                                                                                                                                                                                                                                                                                                                                                                                                                                                                                                                                                                                                                                                                              | Owner of Land                     | ADDR                                     | AME:      | <u></u> | \           | _       |                     |         |                 |        | ace of  | use be   | e chan  | ged to                 | :       |        |                        |            |
| Sec. Twp. Range NE¼ NW¼ SW¼ SE¼ ACRES                                                                                                                                                                                                                                                                                                                                                                                                                                                                                                                                                                                                                                                                                                                                                                                                                                                                                                                                                                                                                                                                                                                                                                                                                                                                                                                                                                                                                                                                                                                                                                                                                                                                                                                                                                                                                                                                                                                                                                                                                          |                                   |                                          |           |         |             |         |                     |         |                 |        |         |          | 7       | SE¼                    |         |        | TOTAL                  |            |
|                                                                                                                                                                                                                                                                                                                                                                                                                                                                                                                                                                                                                                                                                                                                                                                                                                                                                                                                                                                                                                                                                                                                                                                                                                                                                                                                                                                                                                                                                                                                                                                                                                                                                                                                                                                                                                                                                                                                                                                                                                                                                                                                | Sec. Twp. Rang                    | e NE¼                                    |           |         | SE¼         | NE¼     |                     |         | SE¼             | NE1/4  |         |          | SE1/4   | NE1/4                  | 1 1 1 1 | T-     | SE¼                    | ACRES      |
|                                                                                                                                                                                                                                                                                                                                                                                                                                                                                                                                                                                                                                                                                                                                                                                                                                                                                                                                                                                                                                                                                                                                                                                                                                                                                                                                                                                                                                                                                                                                                                                                                                                                                                                                                                                                                                                                                                                                                                                                                                                                                                                                |                                   |                                          | 12.11     | 1       |             |         |                     |         |                 |        | -       |          |         |                        | 0       |        |                        |            |
|                                                                                                                                                                                                                                                                                                                                                                                                                                                                                                                                                                                                                                                                                                                                                                                                                                                                                                                                                                                                                                                                                                                                                                                                                                                                                                                                                                                                                                                                                                                                                                                                                                                                                                                                                                                                                                                                                                                                                                                                                                                                                                                                |                                   |                                          |           | 4       |             | 12      | Year                |         | Sylvania (      |        |         |          | \       |                        |         |        |                        |            |
|                                                                                                                                                                                                                                                                                                                                                                                                                                                                                                                                                                                                                                                                                                                                                                                                                                                                                                                                                                                                                                                                                                                                                                                                                                                                                                                                                                                                                                                                                                                                                                                                                                                                                                                                                                                                                                                                                                                                                                                                                                                                                                                                |                                   | - 1 TO 1 T | -         |         |             |         | 190 18              | 12.50   |                 |        |         | all rest |         | /                      |         |        |                        | 4          |
|                                                                                                                                                                                                                                                                                                                                                                                                                                                                                                                                                                                                                                                                                                                                                                                                                                                                                                                                                                                                                                                                                                                                                                                                                                                                                                                                                                                                                                                                                                                                                                                                                                                                                                                                                                                                                                                                                                                                                                                                                                                                                                                                |                                   |                                          | Mills had |         |             | H       |                     |         |                 |        |         |          |         |                        |         |        |                        |            |
| For Office Use Only: Code Fee \$ \(\frac{\lambda 00.00}{\lambda}\) TR # Receipt Date \(\frac{\lambda - 10 - \text{\lambda} \) Check # \(\frac{1}{\lambda}\) 33                                                                                                                                                                                                                                                                                                                                                                                                                                                                                                                                                                                                                                                                                                                                                                                                                                                                                                                                                                                                                                                                                                                                                                                                                                                                                                                                                                                                                                                                                                                                                                                                                                                                                                                                                                                                                                                                                                                                                                 |                                   |                                          |           |         | 1 1% tarkey |         |                     | - 1111  |                 |        |         |          |         |                        |         |        |                        |            |