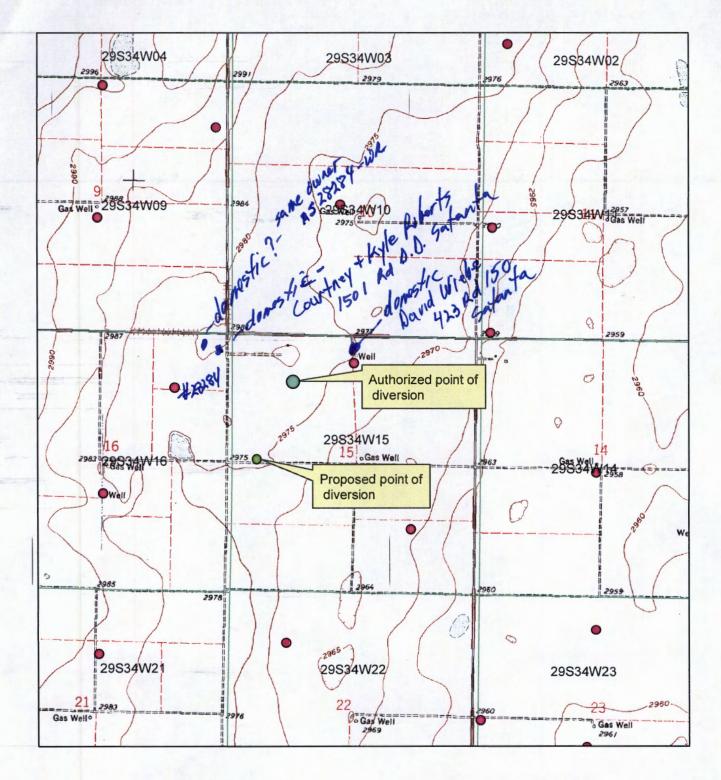

#### STATE OF KANSAS

Filing Fee Must Accompany the Application, K.S.A. 82a-708b(b), as amended.

Fee Schedule is on the third page of this application form.

Paragraph Nos. 1, 2, 3 & 5 must be completed. Complete all other applicable portions. If change in point of diversion is greater than 100 feet, or if place of use will be changed, include a topographic map or detailed plat showing the authorized and proposed point(s) of diversion and/or place of use.

| Phone Number: (620)649-7388 Email address:  Name and address of Water Use Correspondent: Nicholas York PALGE CLAWSON 972 US WHY 160, Setanta KS 67879 & BS & RORO 140, SATANTA KS 67870  Phone Number: ( ) Email address:  The presently authorized place of use is:  Owner of Land NAME: MTP TRUST, Attn: MICHAEL T PICKENS TTEE PALGE CLAWSON  ADDRESS: 1574 ROAD FF, SATANTA, KS 67870 8742 & 3 RORO 140, SATANTA KS 67870 8742 &       | Programma de projection de la re- |                                          |           |         | F           | ile No  | . 6227              | -A      |                 |        |         |          |         |                        |         | JU     | RECEI<br>//:<br>/N 1 ( | 20 Aug     |
|--------------------------------------------------------------------------------------------------------------------------------------------------------------------------------------------------------------------------------------------------------------------------------------------------------------------------------------------------------------------------------------------------------------------------------------------------------------------------------------------------------------------------------------------------------------------------------------------------------------------------------------------------------------------------------------------------------------------------------------------------------------------------------------------------------------------------------------------------------------------------------------------------------------------------------------------------------------------------------------------------------------------------------------------------------------------------------------------------------------------------------------------------------------------------------------------------------------------------------------------------------------------------------------------------------------------------------------------------------------------------------------------------------------------------------------------------------------------------------------------------------------------------------------------------------------------------------------------------------------------------------------------------------------------------------------------------------------------------------------------------------------------------------------------------------------------------------------------------------------------------------------------------------------------------------------------------------------------------------------------------------------------------------------------------------------------------------------------------------------------------------|-----------------------------------|------------------------------------------|-----------|---------|-------------|---------|---------------------|---------|-----------------|--------|---------|----------|---------|------------------------|---------|--------|------------------------|------------|
| Under the water right which is the subject of this application in accordance with the conditions described below.  The source of supply is: ☑ Groundwater ☐ Surface water    140                                                                                                                                                                                                                                                                                                                                                                                                                                                                                                                                                                                                                                                                                                                                                                                                                                                                                                                                                                                                                                                                                                                                                                                                                                                                                                                                                                                                                                                                                                                                                                                                                                                                                                                                                                                                                                                                                                                                               | Application is I                  | ereby r                                  | nade f    | or app  | roval o     | f the C | hief E              | nginee  | er to ch        | ange t | he (ch  | eck on   | e or b  | oth):                  | DI      | Garde  | n City Fi              | eld Office |
| The source of supply is:                                                                                                                                                                                                                                                                                                                                                                                                                                                                                                                                                                                                                                                                                                                                                                                                                                                                                                                                                                                                                                                                                                                                                                                                                                                                                                                                                                                                                                                                                                                                                                                                                                                                                                                                                                                                                                                                                                                                                                                                                                                                                                       | - THE TOTAL DE 1875               |                                          |           |         | ☐ P         | lace of | Use                 |         |                 | Point  | of Dive | rsion    |         |                        |         |        | OF WALE                | R RESOURCE |
| Name and andress of Applicant: Kurtis and/or Paige Clawson 263 Road 169, Satanta, KS 67870  Phone Number: (620)649-7388  Email address: Name and address of Water Use Correspondent: Nicholas York PAI & CLAWSON 972 US WHY 160; Satanta KS 67870  Phone Number: ( ) Email address: The presently authorized place of use is: Owner of Land NAME: ADDRESS: 1571 ROAD FE. SATANTA, KS 67870 8742 & 63 R 090 140, SATANTA, KS 67870 8742 & 63 R 090 140, SATANTA, KS 67870 8742 & 63 R 090 140, SATANTA, KS 67870 8742 & 63 R 090 140, SATANTA, KS 67870 8742 & 63 R 090 140, SATANTA, KS 67870 8742 & 63 R 090 140, SATANTA, KS 67870 8742 & 63 R 090 140, SATANTA, KS 67870 8742 & 63 R 090 140, SATANTA, KS 67870 8742 & 63 R 090 140, SATANTA, KS 67870 8742 & 63 R 090 140, SATANTA, KS 67870 8742 & 63 R 090 140, SATANTA, KS 67870 8742 & 63 R 090 140, SATANTA, KS 67870 8742 & 63 R 090 140, SATANTA, KS 67870 8742 & 63 R 090 140, SATANTA, KS 67870 8742 & 63 R 090 140, SATANTA, KS 67870 8742 & 63 R 090 140, SATANTA, KS 67870 8742 & 63 R 090 140, SATANTA, KS 67870 8742 & 63 R 090 140, SATANTA, KS 67870 8742 & 63 R 090 140, SATANTA, KS 67870 8742 & 63 R 090 140, SATANTA, KS 67870 8742 & 63 R 090 140, SATANTA, KS 67870 8742 & 63 R 090 140, SATANTA, KS 67870 8742 & 63 R 090 140, SATANTA, KS 67870 8742 & 63 R 090 140, SATANTA, KS 67870 8742 & 63 R 090 140, SATANTA, KS 67870 8742 & 63 R 090 140, SATANTA, KS 67870 8742 & 63 R 090 140, SATANTA, KS 67870 8742 & 63 R 090 140, SATANTA, KS 67870 8742 & 63 R 090 140, SATANTA, KS 67870 8742 & 63 R 090 140, SATANTA, KS 67870 8742 & 63 R 090 140, SATANTA, KS 67870 8742 & 63 R 090 140, SATANTA, KS 67870 8742 & 63 R 090 140, SATANTA, KS 67870 8742 & 63 R 090 140, SATANTA, KS 67870 8742 & 63 R 090 140, SATANTA, KS 67870 8742 & 63 R 090 140, SATANTA, KS 67870 8742 & 63 R 090 140, SATANTA, KS 67870 8742 & 63 R 090 140, SATANTA, KS 67870 8742 & 63 R 090 140, SATANTA, KS 67870 8742 & 63 R 090 140, SATANTA, KS 67870 8742 & 63 R 090 140, SATANTA, KS 67870 8742 & 63 R 090 140, SATANTA, KS 67870 8742 & 63 R 090 140, SAT      | under the water                   | r right v                                | vhich is  | s the s | ubject      | of this | applic              | ation i | n acco          | rdance | with t  | he con   | ditions | desc                   | ribed t | elow.  |                        |            |
| 263 Road #6e, Satanta, KS 67870  Phone Number: (620)649-7388  Name and address of Water Use Correspondent: Nichotas York: Par GE CLAWSO X 972 US WHY 160, Setanta KS 67870  Phone Number: ( ) Email address:  The presently authorized place of use is:  Owner of Land NAME: MTP TRUST, Attn: MICHAEL T PICKENS TTEE PARGE CLAWSO X ADDRESS: 1574 ROAD FF, SATANTA, KS 67870 8742 & 13 R 090 140, SATANTA, KS 67870 8742 & 13 R 090 140, SATANTA, KS 67870 8742 & 13 R 090 140, SATANTA, KS 67870 8742 & 13 R 090 140, SATANTA, KS 67870 8742 & 13 R 090 140, SATANTA, KS 67870 8742 & 13 R 090 140, SATANTA, KS 67870 8742 & 13 R 090 140, SATANTA, KS 67870 8742 & 13 R 090 140, SATANTA, KS 67870 8742 & 13 R 090 140, SATANTA, KS 67870 8742 & 13 R 090 140, SATANTA, KS 67870 8742 & 13 R 090 140, SATANTA, KS 67870 8742 & 13 R 090 140, SATANTA, KS 67870 8742 & 13 R 090 140, SATANTA, KS 67870 8742 & 13 R 090 140, SATANTA, KS 67870 8742 & 13 R 090 140, SATANTA, KS 67870 8742 & 13 R 090 140, SATANTA, KS 67870 8742 & 13 R 090 140, SATANTA, KS 67870 8742 & 13 R 090 140, SATANTA, KS 67870 8742 & 13 R 090 140, SATANTA, KS 67870 8742 & 13 R 090 140, SATANTA, KS 67870 8742 & 13 R 090 140, SATANTA, KS 67870 8742 & 13 R 090 140, SATANTA, KS 67870 8742 & 13 R 090 140, SATANTA, KS 67870 8742 & 13 R 090 140, SATANTA, KS 67870 8742 & 13 R 090 140, SATANTA, KS 67870 8742 & 13 R 090 140, SATANTA, KS 67870 8742 & 13 R 090 140, SATANTA, KS 67870 8742 & 13 R 090 140, SATANTA, KS 67870 8742 & 13 R 090 140, SATANTA, KS 67870 8742 & 13 R 090 140, SATANTA, KS 67870 8742 & 13 R 090 140, SATANTA, KS 67870 8742 & 13 R 090 140, SATANTA, KS 67870 8742 & 13 R 090 140, SATANTA, KS 67870 8742 & 13 R 090 140, SATANTA, KS 67870 8742 & 13 R 090 140, SATANTA, KS 67870 8742 & 13 R 090 140, SATANTA, KS 67870 8742 & 13 R 090 140, SATANTA, KS 67870 8742 & 13 R 090 140, SATANTA, KS 67870 8742 & 13 R 090 140, SATANTA, KS 67870 8742 & 13 R 090 140, SATANTA, KS 67870 8742 & 13 R 090 140, SATANTA, KS 67870 8742 & 13 R 090 140, SATANTA, KS 67870 8742 & 13 R 090 140, SATANTA, KS 67870      | The source of                     | supply i                                 | s:        |         | ⊠ G         | round   | water               |         |                 | Surfac | e wate  | er       |         |                        |         |        |                        |            |
| Phone Number: (620)649-7388 Email address:  Name and address of Water Use Correspondent: Nicholas York PALGE CLAWSOW  872 US WHY 160, Setanta KS 67679 8/3 R 080 140, SATANYA KS. 67870  Phone Number: ( ) Email address:  Owner of Land NAME: MTP TRUST, Attn: MICHAEL T PICKENS TTEE PALGE CLAWSOW  ADDRESS: 1574 ROAD FF, SATANYA, KS 67870 8742 8/3 R 080 140, SATANYA, KS. 67870 8742 8/3 R 080 140, SATANYA,       | Name and and                      | ress of                                  | Applica   | ant: K  | urtis aı    | nd/or F | Paige (             | Clawso  | n               |        |         |          |         |                        |         |        |                        |            |
| Name and address of Water Use Correspondent: Niehotas York PAI & CLAWSON  972 US WHY 150, Setanta KS 67879  Phone Number: (                                                                                                                                                                                                                                                                                                                                                                                                                                                                                                                                                                                                                                                                                                                                                                                                                                                                                                                                                                                                                                                                                                                                                                                                                                                                                                                                                                                                                                                                                                                                                                                                                                                                                                                                                                                                                                                                                                                                                                                                    | 263 Road +60                      | Satant                                   | a, KS     | 67870   |             |         |                     |         |                 |        |         |          |         | -                      |         |        |                        |            |
| Phone Number: ( ) Email address:  The presently authorized place of use is:  Owner of Land NAME: MTP TRUST, Attn: MICHAEL T PICKENE TTEE PAIGE CLAW SON  ADDRESS: 1571 ROAD FF, SATANTA, KS 67870 8742 & 63 R 090 140, SATANTA, KS 67870 8742 & 63 R 090 140, SATANTA, KS 67870 8742 & 63 R 090 140, SATANTA, KS 67870 8742 & 63 R 090 140, SATANTA, KS 67870 8742 & 63 R 090 140, SATANTA, KS 67870 8742 & 63 R 090 140, SATANTA, KS 67870 8742 & 63 R 090 140, SATANTA, KS 67870 8742 & 63 R 090 140, SATANTA, KS 67870 8742 & 63 R 090 140, SATANTA, KS 67870 8742 & 63 R 090 140, SATANTA, KS 67870 8742 & 63 R 090 140, SATANTA, KS 67870 8742 & 63 R 090 140, SATANTA, KS 67870 8742 & 63 R 090 140, SATANTA, KS 67870 8742 & 63 R 090 140, SATANTA, KS 67870 8742 & 63 R 090 140, SATANTA, KS 67870 8742 & 63 R 090 140, SATANTA, KS 67870 8742 & 63 R 090 140, SATANTA, KS 67870 8742 & 63 R 090 140, SATANTA, KS 67870 8742 & 63 R 090 140, SATANTA, KS 67870 8742 & 63 R 090 140, SATANTA, KS 67870 8742 & 63 R 090 140, SATANTA, KS 67870 8742 & 63 R 090 140, SATANTA, KS 67870 8742 & 63 R 090 140, SATANTA, KS 67870 8742 & 63 R 090 140, SATANTA, KS 67870 8742 & 63 R 090 140, SATANTA, KS 67870 8742 & 63 R 090 140, SATANTA, KS 67870 8742 & 63 R 090 140, SATANTA, KS 67870 8742 & 63 R 090 140, SATANTA, KS 67870 8742 & 63 R 090 140, SATANTA, KS 67870 8742 & 63 R 090 140, SATANTA, KS 67870 8742 & 63 R 090 140, SATANTA, KS 67870 8742 & 63 R 090 140, SATANTA, KS 67870 8742 & 63 R 090 140, SATANTA, KS 67870 8742 & 63 R 090 140, SATANTA, KS 67870 8742 & 63 R 090 140, SATANTA, KS 67870 8742 & 63 R 090 140, SATANTA, KS 67870 8742 & 63 R 090 140, SATANTA, KS 67870 8742 & 63 R 090 140, SATANTA, KS 67870 8742 & 63 R 090 140, SATANTA, KS 67870 8742 & 63 R 090 140, SATANTA, KS 67870 8742 & 63 R 090 140, SATANTA, KS 67870 8742 & 63 R 090 140, SATANTA, KS 67870 8742 & 63 R 090 140, SATANTA, KS 67870 8742 & 63 R 090 140, SATANTA, KS 67870 8742 & 63 R 090 140, SATANTA, KS 67870 8742 & 63 R 090 140, SATANTA, KS 67870 8742 & 63 R 090 140, SATANTA, KS 67870 8742 & 63 R 09      |                                   |                                          |           |         |             |         | - William Committee |         |                 | ^      | _       |          |         |                        |         |        |                        |            |
| Phone Number: ( ) Email address:                                                                                                                                                                                                                                                                                                                                                                                                                                                                                                                                                                                                                                                                                                                                                                                                                                                                                                                                                                                                                                                                                                                                                                                                                                                                                                                                                                                                                                                                                                                                                                                                                                                                                                                                                                                                                                                                                                                                                                                                                                                                                               |                                   |                                          |           |         |             | onden   | t: Niel             | holas   | <del>York</del> | AL     | SE C    | LAW      | NOS     |                        | 200-    | 11. 11 |                        |            |
| The presently authorized place of use is:  Owner of Land NAME: MTP TRUST, Attn: MICHAEL T PICKENS TITES PAIGE CLAWSON  ADDRESS: 1571 ROAD FF, SATANTA, KS 67870-8742 & 13 R 090 14 0, SATANTA, KS 67870-8742 & 13 R 090 14 0, SATANTA, KS 67870-8742 & 13 R 090 14 0, SATANTA, KS 67870-8742 & 13 R 090 14 0, SATANTA, KS 67870-8742 & 13 R 090 14 0, SATANTA, KS 67870-8742 & 13 R 090 14 0, SATANTA, KS 67870-8742 & 13 R 090 14 0, SATANTA, KS 67870-8742 & 13 R 090 14 0, SATANTA, KS 67870-8742 & 13 R 090 14 0, SATANTA, KS 67870-8742 & 13 R 090 14 0, SATANTA, KS 67870-8742 & 13 R 090 14 0, SATANTA, KS 67870-8742 & 13 R 090 14 0, SATANTA, KS 67870-8742 & 13 R 090 14 0, SATANTA, KS 67870-8742 & 13 R 090 14 0, SATANTA, KS 67870-8742 & 13 R 090 14 0, SATANTA, KS 67870-8742 & 13 R 090 14 0, SATANTA, KS 67870-8742 & 13 R 090 14 0, SATANTA, KS 67870-8742 & 13 R 090 14 0, SATANTA, KS 67870-8742 & 13 R 090 14 0, SATANTA, KS 67870-8742 & 13 R 090 14 0, SATANTA, KS 67870-8742 & 13 R 090 14 0, SATANTA, KS 67870-8742 & 13 R 090 14 0, SATANTA, KS 67870-8742 & 13 R 090 14 0, SATANTA, KS 67870-8742 & 13 R 090 14 0, SATANTA, KS 67870-8742 & 13 R 090 14 0, SATANTA, KS 67870-8742 & 13 R 090 14 0, SATANTA, KS 67870-8742 & 13 R 090 14 0, SATANTA, KS 67870-8742 & 13 R 090 14 0, SATANTA, KS 67870-8742 & 13 R 090 14 0, SATANTA, KS 67870-8742 & 13 R 090 14 0, SATANTA, KS 67870-8742 & 13 R 090 14 0, SATANTA, KS 67870-8742 & 13 R 090 14 0, SATANTA, KS 67870-8742 & 13 R 090 14 0, SATANTA, KS 67870-8742 & 13 R 090 14 0, SATANTA, KS 67870-8742 & 13 R 090 14 0, SATANTA, KS 67870-8742 & 13 R 090 14 0, SATANTA, KS 67870-8742 & 13 R 090 14 0, SATANTA, KS 67870-8742 & 13 R 090 14 0, SATANTA, KS 67870-8742 & 13 R 090 14 0, SATANTA, KS 67870-8742 & 13 R 090 14 0, SATANTA, KS 67870-8742 & 13 R 090 14 0, SATANTA, KS 67870-8742 & 13 R 090 14 0, SATANTA, KS 67870-8742 & 13 R 090 14 0, SATANTA, KS 67870-8742 & 13 R 090 14 0, SATANTA, KS 67870-8742 & 13 R 090 14 0, SATANTA, KS 67870-8742 & 13 R 090 14 0, SATANTA, KS 67870-8742 & 13 R 090 14 0, SATANTA, KS 67870-8      |                                   |                                          |           | S 678   | 70          |         |                     |         |                 |        | ATA     | TAN      | 1,5     | 2. 6                   | 1870    |        |                        |            |
| Owner of Land NAME: MTP TRUST, Attn: MICHAEL T PICKENS TTEE PAIGE CLAW SON ADDRESS: 1571 ROAD FF, SATANTA, KS 67870 8742 8/3 R040 14 0, Satan      |                                   | -                                        |           |         |             |         |                     | Email   | addres          | ss:    |         |          |         |                        |         |        | 100                    |            |
| ADDRESS: 1571 ROAD FF, SATANTA, KS 67870 8742 & 13 R 040 14 0, SATANTA, KS 67870 8742 & 13 R 040 14 0, SATANTA, KS 67870 8742 & 13 R 040 14 0, SATANTA, KS 67870 8742 & 13 R 040 14 0, SATANTA, KS 67870 8742 & 13 R 040 14 0, SATANTA, KS 67870 8742 & 13 R 040 14 0, SATANTA, KS 67870 8742 & 13 R 040 14 0, SATANTA, KS 67870 8742 & 13 R 040 14 0, SATANTA, KS 67870 8742 & 13 R 040 14 0, SATANTA, KS 67870 8742 & 13 R 040 14 0, SATANTA, KS 67870 8742 & 13 R 040 14 0, SATANTA, KS 67870 8742 & 13 R 040 14 0, SATANTA, KS 67870 8742 & 13 R 040 14 0, SATANTA, KS 67870 8742 & 13 R 040 14 0, SATANTA, KS 67870 8742 & 13 R 040 14 0, SATANTA, KS 67870 8742 & 13 R 040 14 0, SATANTA, KS 67870 8742 & 13 R 040 14 0, SATANTA, KS 67870 8742 & 13 R 040 14 0, SATANTA, KS 67870 8742 & 13 R 040 14 0, SATANTA, KS 67870 8742 & 13 R 040 14 0, SATANTA, KS 67870 8742 & 13 R 040 14 0, SATANTA, KS 67870 8742 & 13 R 040 14 0, SATANTA, KS 67870 8742 & 13 R 040 14 0, SATANTA, KS 67870 8742 & 13 R 040 14 0, SATANTA, KS 67870 8742 & 13 R 040 14 0, SATANTA, KS 67870 8742 & 13 R 040 14 0, SATANTA, KS 67870 8742 & 13 R 040 14 0, SATANTA, KS 67870 8742 & 13 R 040 14 0, SATANTA, KS 67870 8742 & 13 R 040 14 0, SATANTA, KS 67870 8742 & 13 R 040 14 0, SATANTA, KS 67870 8742 & 13 R 040 14 0, SATANTA, KS 67870 8742 & 13 R 040 14 0, SATANTA, KS 67870 8742 & 13 R 040 14 0, SATANTA, KS 67870 8742 & 13 R 040 14 0, SATANTA, KS 67870 8742 & 13 R 040 14 0, SATANTA, KS 67870 8742 & 13 R 040 14 0, SATANTA, KS 67870 8742 & 13 R 040 14 0, SATANTA, KS 67870 8742 & 13 R 040 14 0, SATANTA, KS 67870 8742 & 13 R 040 14 0, SATANTA, KS 67870 8742 & 13 R 040 14 0, SATANTA, KS 67870 8742 & 13 R 040 14 0, SATANTA, KS 67870 8742 & 13 R 040 14 0, SATANTA, KS 67870 8742 & 13 R 040 14 0, SATANTA, KS 67870 8742 & 13 R 040 14 0, SATANTA, KS 67870 8742 & 13 R 040 14 0, SATANTA, KS 67870 8742 & 13 R 040 14 0, SATANTA, KS 67870 8742 & 13 R 040 14 0, SATANTA, KS 67870 8742 & 13 R 040 14 0, SATANTA, KS 67870 8742 & 13 R 040 14 0, SATANTA, KS 67870 8742 & 13 R 040 14 0, SATANTA, KS 67870 8742  | . The presently                   | authoriz                                 | ed pla    | ce of u | se is:      |         |                     |         |                 |        | p       | 0.0-     | 0.      |                        |         |        |                        |            |
| (If there is more than one landowner, attach supplemental sheets as necessary.)    NE¼   NW¼   SW¼   SE¼   NE¾   NW¼   SW¼   SE¼   NE¾   NW¼   SW¼   SE¾   NE¾   NW¾   SW¾   SE¾   NE¾   NW¾   SW¼   SE¾   NE¾   NW¾   SW¾   SE¾   NE¾   NW¾   SW¾   SE¾   NE¾   NW¾   SW¾   NW¾   SW¾   SE¾   NE¾   NW¾   SW¾   SW¾   NW¾   N | Owner of Land                     |                                          |           |         |             |         |                     |         |                 |        |         |          |         |                        |         | •      | 1-                     | 120-       |
| NE¼ NW¼ SW¼ SE¼ NE¾ NW¼ SW¼ SE¼ NE¾ NW¼ SW¼ SE¾ NE¾ NW¾ SW¼ SE¼ NE¾ NW¾ SW¼ SE¾ NE¾ NW¾ SW¼ SE¾ NE¾ NW¾ SW¼ SE¾ TOTAL ACRES  (If there is more than one landowner, attach supplemental sheets as necessary.)  NE¼ NW¼ SW¼ SE¼ NE¾ NW¾ SE¼ NE¾ NW¾ SW¾ SE¾ NW¾ SW¾ SW¾ SE¾ NW¾ SW¾ SE¾ NW¾ SW¾ SW¾ SW¾ SW¾ SE¾ NW¾ SW¾ SW¾ SW¾ SW¾ SW¾ SW¾ SW¾ SW¾ SW¾ S                                                                                                                                                                                                                                                        | (16 Ab ava la mana                |                                          |           |         |             |         |                     |         |                 |        | Ø(65    | KO       | 10 15   | 10,                    | SAT     | HINT   | 172                    | 0/0/       |
| Sec. Twp. Range NE½ NW½ SE½ NE½ NE½ NW½ SE½ NE½ NW½ SE½ NE½ NW½ SE½ NE½ NW½ SE½ ACRES  If this application is for a shange in place of use, it is proposed that the place of use be changed to:  Owner of Land NAME:  ADDRESS:  (If there is more than one landowner, attach supplemental sheets as necessary.)  NE½ NW½ SE½       | (If there is more                 | than one                                 |           |         | tach su     | ppieme  |                     |         | neces           | sary.) |         |          |         |                        |         |        |                        |            |
| Sec. Twp. Range NE½ NW½ SE¼ NE½ NW½ SE¼ NE½ NW½ SE¼ NE¾ NW¼ SW¼ SE¾ NE¾ NW¼ SW¾ SE¾ NE¾ NW¼ SW¼ SE¾ NE¾ NW¼ SW¾ SE¾ NE¾ NW¾ SW¾ SE¾ NW¾ NW¾ SW¾ NW¾ SW¾ NW¾ SW¾ NW¾ SW¾ NW¾ SW¾ NW¾ SW¾ NW¾ NW¾ SW¾ NW¾ NW¾ NW¾ NW¾ NW¾ NW¾ NW¾ NW¾ NW¾ N      | -                                 |                                          | T         |         |             |         |                     |         |                 |        |         |          |         | 1/1 (2015) Control (1) |         |        |                        |            |
| Owner of Land NAME:  ADDRESS:  (If there is more than one landowner, attach supplemental sheets as necessary.)  NE¼ NW¼ SW¼ SE¼ TOTAL ACRES  Sec. Twp. Range NE¼ NW¼ SW¼ SE¼ NE¾ NW¾ SW¼ SE¼ NE¾ NW¾ SW¼ SE¼ NE¾ NW¾ SW¾ SE¼  ACRES                                                                                                                                                                                                                                                                                                                                                                                                                                                                                                                                                                                                                                                                                                                                                                                                                                                                                                                                                                                                                                                                                                                                                                                                                                                                                                                                                                                                                                                                                                                                                                                                                                                                                                                                                                                                                                                                                            | Sec. Twp. Rang                    | NE1/4                                    | NW1/4     | SW¼     | SE¼         | NE1/4   | NW¼                 | SW¼     | SE¼             | NE¼    | NW¼     | SW¼      | SE¼     | NE1/4                  | NW¼     | SW1/4  | SE¼                    |            |
| Owner of Land NAME:  ADDRESS:  (If there is more than one landowner, attach supplemental sheets as necessary.)  NE¼ NW¼ SW¼ SE¼ TOTAL ACRES  Sec. Twp. Range NE¼ NW¼ SW¼ SE¼ NE¾ NW¾ SW¼ SE¼ NE¾ NW¾ SW¼ SE¼ NE¾ NW¾ SW¾ SE¼  ACRES                                                                                                                                                                                                                                                                                                                                                                                                                                                                                                                                                                                                                                                                                                                                                                                                                                                                                                                                                                                                                                                                                                                                                                                                                                                                                                                                                                                                                                                                                                                                                                                                                                                                                                                                                                                                                                                                                            |                                   | -                                        |           |         |             |         |                     | -       |                 |        |         |          | . 1     | 1                      |         |        | 5                      |            |
| Owner of Land NAME:  ADDRESS:  (If there is more than one landowner, attach supplemental sheets as necessary.)  NE¼ NW¼ SW¼ SE¼ TOTAL ACRES  Sec. Twp. Range NE¼ NW¼ SW¼ SE¼ NE¾ NW¾ SW¼ SE¼ NE¾ NW¾ SW¼ SE¼ NE¾ NW¾ SW¾ SE¼  ACRES                                                                                                                                                                                                                                                                                                                                                                                                                                                                                                                                                                                                                                                                                                                                                                                                                                                                                                                                                                                                                                                                                                                                                                                                                                                                                                                                                                                                                                                                                                                                                                                                                                                                                                                                                                                                                                                                                            |                                   |                                          |           |         |             | / 114   |                     |         |                 | -      |         |          | 114     |                        |         |        |                        |            |
| Owner of Land NAME:  ADDRESS:  (If there is more than one landowner, attach supplemental sheets as necessary.)  NE¼ NW¼ SW¼ SE¼ TOTAL ACRES  Sec. Twp. Range NE¼ NW¼ SW¼ SE¼ NE¾ NW¾ SW¼ SE¼ NE¾ NW¾ SW¼ SE¼ NE¾ NW¾ SW¾ SE¼  ACRES                                                                                                                                                                                                                                                                                                                                                                                                                                                                                                                                                                                                                                                                                                                                                                                                                                                                                                                                                                                                                                                                                                                                                                                                                                                                                                                                                                                                                                                                                                                                                                                                                                                                                                                                                                                                                                                                                            |                                   | _                                        |           |         |             |         |                     |         |                 |        |         |          |         |                        |         |        |                        |            |
| NE½         NW¼         SW¼         SE¼         TOTAL ACRES           Sec. Twp. Range         NE¼         NW¼         SE¼         NE¾         NW¾         SW¼         SE¼         NE¾         NW¾         SE¼         NE¾                                                                                                                                                                                                                                                                                                                                                                                                                                                                                                                                                                                                                                                                                                                                                                                                                                                                                                                              | Owner of Land                     | ADDR                                     | AME:      | <u></u> | \           | _       |                     |         |                 |        | ace of  | use be   | e chan  | ged to                 | :       |        |                        |            |
| Sec. Twp. Range NE¼ NW¼ SW¼ SE¼ ACRES                                                                                                                                                                                                                                                                                                                                                                                                                                                                                                                                                                                                                                                                                                                                                                                                                                                                                                                                                                                                                                                                                                                                                                                                                                                                                                                                                                                                                                                                                                                                                                                                                                                                                                                                                                                                                                                                                                                                                                                                                          |                                   |                                          |           |         |             |         |                     |         |                 |        |         |          | 7       | SE¼                    |         |        | TOTAL                  |            |
|                                                                                                                                                                                                                                                                                                                                                                                                                                                                                                                                                                                                                                                                                                                                                                                                                                                                                                                                                                                                                                                                                                                                                                                                                                                                                                                                                                                                                                                                                                                                                                                                                                                                                                                                                                                                                                                                                                                                                                                                                                                                                                                                | Sec. Twp. Rang                    | e NE¼                                    |           |         | SE¼         | NE¼     |                     |         | SE¼             | NE1/4  |         |          | SE1/4   | NE1/4                  | 1 1 1 1 | T-     | SE¼                    | ACRES      |
|                                                                                                                                                                                                                                                                                                                                                                                                                                                                                                                                                                                                                                                                                                                                                                                                                                                                                                                                                                                                                                                                                                                                                                                                                                                                                                                                                                                                                                                                                                                                                                                                                                                                                                                                                                                                                                                                                                                                                                                                                                                                                                                                |                                   |                                          | 12.11     | 1       |             |         |                     |         |                 |        | -       |          |         |                        | 0       |        |                        |            |
|                                                                                                                                                                                                                                                                                                                                                                                                                                                                                                                                                                                                                                                                                                                                                                                                                                                                                                                                                                                                                                                                                                                                                                                                                                                                                                                                                                                                                                                                                                                                                                                                                                                                                                                                                                                                                                                                                                                                                                                                                                                                                                                                |                                   |                                          |           | 4       |             | 12      | Year                |         | Sylvania (      |        |         |          | \       |                        |         |        |                        |            |
|                                                                                                                                                                                                                                                                                                                                                                                                                                                                                                                                                                                                                                                                                                                                                                                                                                                                                                                                                                                                                                                                                                                                                                                                                                                                                                                                                                                                                                                                                                                                                                                                                                                                                                                                                                                                                                                                                                                                                                                                                                                                                                                                |                                   | - 1 TO 1 T | -         |         |             |         | 190 18              | 12.50   |                 |        |         | all rest |         | /                      |         |        |                        | 4          |
|                                                                                                                                                                                                                                                                                                                                                                                                                                                                                                                                                                                                                                                                                                                                                                                                                                                                                                                                                                                                                                                                                                                                                                                                                                                                                                                                                                                                                                                                                                                                                                                                                                                                                                                                                                                                                                                                                                                                                                                                                                                                                                                                |                                   |                                          | Mills had |         |             | H       |                     |         |                 |        |         |          |         |                        |         |        |                        |            |
| For Office Use Only: Code Fee \$ \(\frac{\lambda 00.00}{\lambda}\) TR # Receipt Date \(\frac{\lambda - 10 - \text{\lambda} \) Check # \(\frac{1}{\lambda}\) 33                                                                                                                                                                                                                                                                                                                                                                                                                                                                                                                                                                                                                                                                                                                                                                                                                                                                                                                                                                                                                                                                                                                                                                                                                                                                                                                                                                                                                                                                                                                                                                                                                                                                                                                                                                                                                                                                                                                                                                 |                                   |                                          |           |         | 1 1% tarkey |         |                     | - 1111  |                 |        |         |          |         |                        |         |        |                        |            |