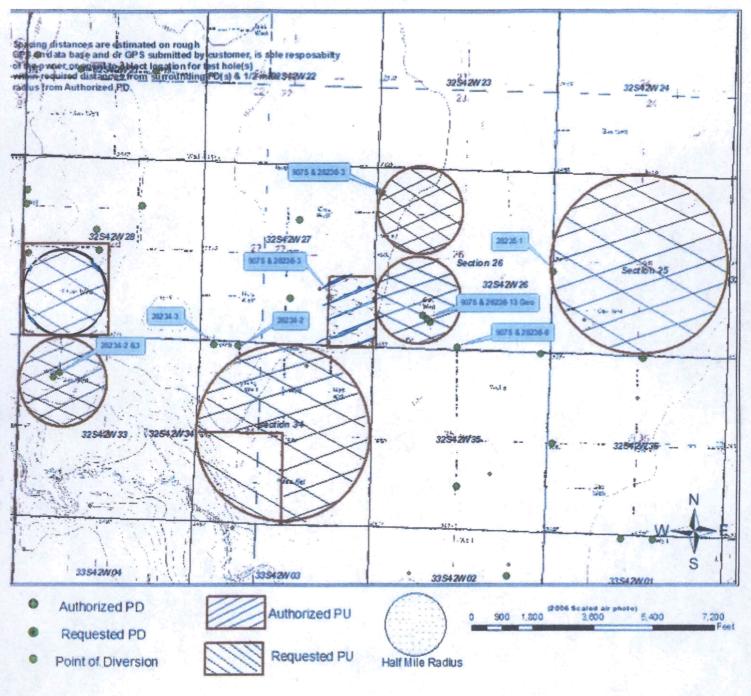

Paragraph Nos. 1, 2, 3, 4 & 8 must be completed. Complete all other applicable portions. A topographic map or detailed plat showing the authorized and proposed points(s) of diversion and /or place of use must accompany this application.

| 1. | Application is hereby made for approval of the Chief Engineer to change the                                                                                                 |
|----|-----------------------------------------------------------------------------------------------------------------------------------------------------------------------------|
|    | <ul> <li>✓ Place of Use</li> <li>(Check one or more)</li> <li>✓ Point of Diversion</li> </ul>                                                                               |
|    | Use Made of Water                                                                                                                                                           |
|    |                                                                                                                                                                             |
|    | File No. <u>9075</u>                                                                                                                                                        |
| 2. | Name of applicant: BEN RATZLAFF ESTATE % LINDA FINK                                                                                                                         |
|    | Address: PO BOX 996                                                                                                                                                         |
|    | City, State and Zip: ELKHART KS 67950                                                                                                                                       |
|    | Phone Number: ()                                                                                                                                                            |
|    | What is your relationship to the water right; ☐ owner ☐ tenant ☒ agent ☐ other? If other, please explain.                                                                   |
|    |                                                                                                                                                                             |
|    | Name of water use correspondent: NO CHANGE                                                                                                                                  |
|    | Address:                                                                                                                                                                    |
|    | City, State and Zip:                                                                                                                                                        |
|    | Phone Number: ( ) E-mail address:                                                                                                                                           |
|    |                                                                                                                                                                             |
| 3. | The change(s) proposed herein are desired for the following reasons (please be specific):                                                                                   |
|    | add land in section 34 and make a complete overlap with all files. arrange acres to meet base acres                                                                         |
|    |                                                                                                                                                                             |
|    | The change(s) (was) (will be) completed by 2020                                                                                                                             |
|    | (Date)                                                                                                                                                                      |
|    |                                                                                                                                                                             |
| Fo | or Office Use Only:  O. 4 GMD 3 Meets K.A.R. 5-5-1 (FES / NO) Use IRR Source G/S County MT By KJN Date 3/13/2  Ode PU Fee \$ 200 TR # Receipt Date 3/13/20 Check # (387 44) |
| Co | ode Fee \$ TR # Receipt Date 3/13/20 Check # 6387, 44                                                                                                                       |
|    | 4/6/2020                                                                                                                                                                    |
|    | LMoody                                                                                                                                                                      |

| Fi | le | No. | 907 | 75 |  |
|----|----|-----|-----|----|--|
|    |    |     |     |    |  |

4. The presently authorized place of use is:

Owner of Land — NAME: AMY K RATZLAFF ETAL

ADDRESS: PO BOX 996 ELKHART KS 67950

|      |      |      |       | NE    | Ξ1/4  |       | NW¼   |       |       |       |       | SV    | V1/4  |       |       | SE    | 1/4   |       | TOTAL |       |
|------|------|------|-------|-------|-------|-------|-------|-------|-------|-------|-------|-------|-------|-------|-------|-------|-------|-------|-------|-------|
| Sec. | Sec. | Twp. | Range | NE1/4 | NW1/4 | SW1/4 | SE1/4 | NE1/4 | NW¼   | SW1/4 | SE1/4 | NE1/4 | NW1/4 | SW1/4 | SE1/4 | NE1/4 | NW1/4 | SW1/4 | SE1/4 | ACRES |
| 25   | 32   | 42W  | 12    | 36.5  | 40    | 36.5  | 36.5  | 12    | 36.5  | 40    | 40    | 36.5  | 12    | 36.5  | 36.5  | 40    | 36.5  | 12    | 500   |       |
| 33   | 32   | 42W  |       |       |       |       | 31.25 | 31.25 | 31.25 | 31.25 |       |       |       |       |       |       |       |       | 125   |       |
| 27   | 32   | 42W  |       |       | ract. |       |       |       |       |       |       | -     |       |       | 25    | 1 1 2 |       | 40    | 65    |       |

List any other water rights that cover this place of use. 9075, 28234, 28235

Owner of Land — NAME: SAME AS ITEM No. 4

ADDRESS:

|      |      |       |       | NE    | =1/4  |       |       | NV    | V1/4  |       |       | SV    | V1/4  | 45    |       | SE    | 1/4   |       | TOTAL |
|------|------|-------|-------|-------|-------|-------|-------|-------|-------|-------|-------|-------|-------|-------|-------|-------|-------|-------|-------|
| Sec. | Twp. | Range | NE1/4 | NW1/4 | SW1/4 | SE1/4 | ACRES |
| 26   | 32   | 42W   |       |       |       |       | 31.25 | 31.25 | 31.25 | 31.25 | 31.25 | 31.25 | 31.25 | 31.25 |       |       |       |       | 250   |
| 34   | 32   | 42W   | 12    | 36.5  | 40    | 36.5  | 36.5  | 12    | 36.5  | 40    |       |       |       |       | 36.5  | 40    | 36.5  | 12    | 375   |
| 28   | 32   | 42W   |       |       |       |       |       |       |       |       | 40    | 40    | 40    | 40    |       |       |       |       | 160   |

List any other water rights that cover this place of use. 9075, 28234, 28235

(If there are more than two landowners, attach additional sheets as necessary.)

5. It is proposed that the place of use be changed to:

Owner of Land — NAME: SAME AS ITEM No. 4, 5

ADDRESS:

|      |      |      | NE1/4 |       |       | NW¼   |       |       | SW1/4 |       |       |       | SE1/4 |       |       |       | TOTAL |       |       |       |
|------|------|------|-------|-------|-------|-------|-------|-------|-------|-------|-------|-------|-------|-------|-------|-------|-------|-------|-------|-------|
| Sec. | Sec. | Twp. | Range | NE1/4 | NW1/4 | SW1/4 | SE1/4 | ACRES |
| 25   | 32   | 42W  | 11.5  | 35.5  | 40    | 35.5  | 35.5  | 11.5  | 35.5  | 40    | 40    | 35.5  | 11.5  | 35.5  | 35.5  | 40    | 35.5  | 11.5  | 490   |       |
| 33   | 32   | 42W  |       |       |       |       | 31.25 | 31.25 | 31.25 | 31.25 |       |       |       |       |       |       |       |       | 125   |       |

List any other water rights that cover this place of use. 9075, 28234, 28235

Owner of Land — NAME: SAME AS ITEM No. 4, 5

ADDRESS:

|      |      |       |       | NE    | 1/4   |       |       | NV    | V1/4  |       |       | SV    | V1/4  |       |       | SE    | =1/4  |       | TOTAL     |
|------|------|-------|-------|-------|-------|-------|-------|-------|-------|-------|-------|-------|-------|-------|-------|-------|-------|-------|-----------|
| Sec. | Twp. | Range | NE1/4 | NW1/4 | SW1/4 | SE1/4 | ACRES     |
| 25   | 32   | 42W   |       |       |       |       | 31.25 | 31.25 | 31.25 | 31.25 | 31.25 | 31.25 | 31.25 | 31.25 |       |       |       |       | 250       |
| 34   | 32   | 42W   | 10.75 | 35.25 | 40    | 35.25 | 35.25 | 10.75 | 35.25 | 40    | 40    | 35.25 | 10.75 | 35.25 | 35.25 | 40∖^  | 35.25 | 10:75 | ur485     |
| 28   | 32   | 42W   |       |       |       |       |       |       |       |       | 31.25 | 31.25 | 31.25 | 31.25 |       |       | Re    | ceiv  | ed<br>125 |