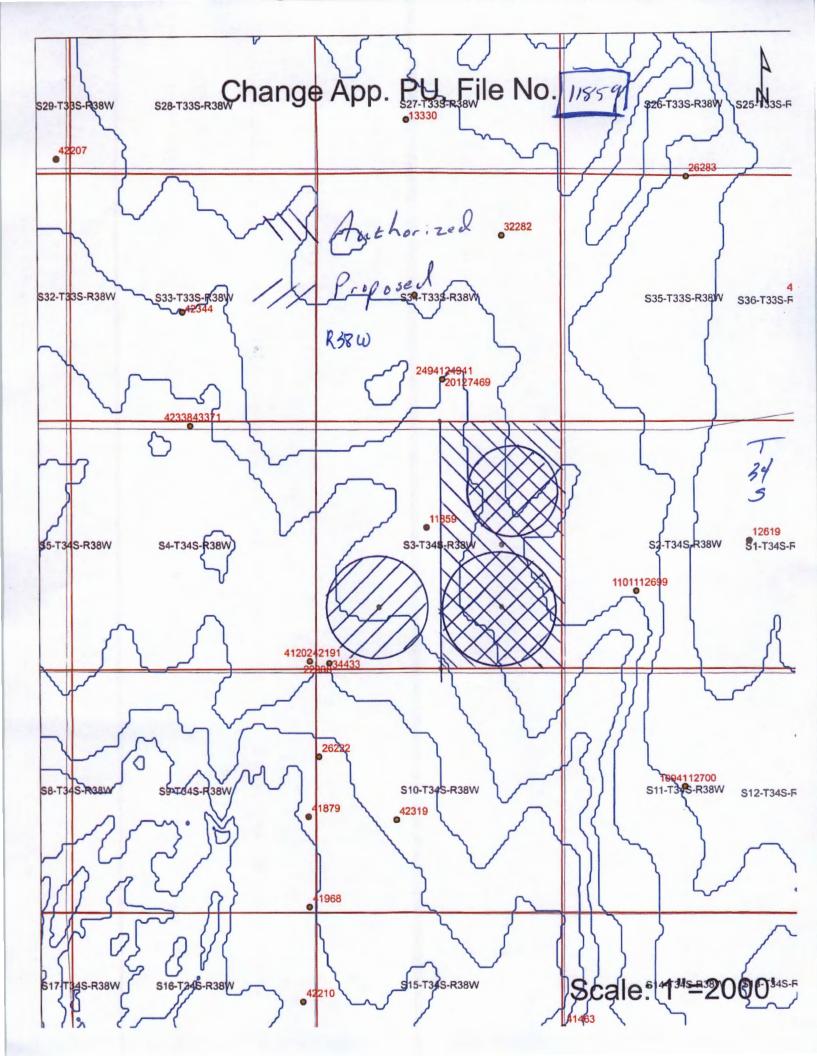

#### STATE OF KANSAS

Filing Fee Must Accompany the Application, K.S.A. 82a-708b(b), as amended. Fee Schedule is on the third page of this application form.

Paragraph Nos. 1, 2, 3 & 5 must be completed. Complete all other applicable portions. If change in point of diversion is greater than 100 feet, or if place of use will be changed, include a topographic map or detailed plat showing the authorized and proposed point(s) of diversion and/or place of use.

|      |                                                                                                  |           |                 |                            |                                      |                              | ila NI-          | 4405    | 0       |         |         |         |         |               |             |             |       | LE            | CEIV           |
|------|--------------------------------------------------------------------------------------------------|-----------|-----------------|----------------------------|--------------------------------------|------------------------------|------------------|---------|---------|---------|---------|---------|---------|---------------|-------------|-------------|-------|---------------|----------------|
|      |                                                                                                  |           |                 |                            |                                      | 1                            | ile No           | . 1185  | 9       |         |         |         |         |               |             |             |       |               | 3:00 0         |
| . A  | Application is hereby made for approval of the Chief Engineer to change the (check one or both): |           |                 |                            |                                      |                              |                  |         |         |         |         |         |         | B 22 2        |             |             |       |               |                |
|      |                                                                                                  |           |                 |                            |                                      | XX                           | Place            | of Use  |         |         | Point   | of Dive | ersion  |               |             |             | 6     | Porden        | Gity Fleid     |
| uı   | nder the                                                                                         | water     | right w         | vhich is                   | the s                                | ubject                       | of this          | applic  | ation i | n acco  | rdance  | with t  | the cor | ditions       | s desc      | ribed b     |       | isi m e       | f Water R      |
| T    | ne sour                                                                                          | ce of su  | ipply is        | s:                         |                                      | XΧ                           | Groun            | dwate   | r       |         | Surfac  | ce wate | er      |               |             |             |       |               |                |
| N    | ame an                                                                                           | d addre   | ess of          | Applica                    | ant: G                               | rewell                       | Land I           | LC. %   | Grea    | Grewe   | ell     |         |         |               |             |             |       |               |                |
|      |                                                                                                  | 12. H     |                 |                            |                                      |                              |                  |         |         | -       |         |         |         |               |             |             |       |               |                |
| P    | none N                                                                                           | umber:    | (620)           | 428-55                     | 530                                  |                              |                  |         | Email   | addres  | ss: gre | ewell.g | reg@g   | mail.c        | om          |             |       |               |                |
| N    | ame an                                                                                           | d addre   | ess of          | Water                      | Use C                                | orresp                       | onden            | t: SAM  | ΛE      |         |         |         |         |               |             |             |       |               |                |
| P    | none N                                                                                           | umber:    | (               | )                          |                                      |                              |                  |         | Email   | addres  | ss:     |         |         |               |             |             |       |               |                |
|      |                                                                                                  | ently au  |                 | ed pla                     | ce of u                              | se is:                       |                  |         |         |         |         |         |         |               |             |             |       |               |                |
|      | •                                                                                                | Land -    |                 |                            |                                      |                              | LLC              |         |         |         |         |         |         |               |             |             |       |               |                |
|      |                                                                                                  | -         | ADDRI           | ESS:                       | 193 R                                | oad 12                       | , Hugo           | ton, K  | S 679   | 51      |         |         |         |               |             |             |       |               |                |
| (If  | there is                                                                                         | more th   | an one          | landow                     | ner, at                              | tach su                      | ppleme           | ntal sh | eets as | necess  | sary.)  |         |         |               |             |             |       |               |                |
|      |                                                                                                  |           |                 | NE                         | 1/4                                  |                              |                  | NV      | V1/4    |         |         | SV      | N1/4    |               |             | SE          | 1/4   |               | TOTAL          |
| Sec. | Twp.                                                                                             | Range     | NE1/4           |                            |                                      | SE1/4                        | NE1/4            | NW1/4   | SW1/4   | SE1/4   | NE1/4   | NW1/4   | SW1/4   | SE1/4         | NE1/4       | NW1/4       |       | SE1/4         | ACRES          |
| 3    | 34s                                                                                              | 38w       | 37.0            | 37.0                       | 40.0                                 | 40.0                         |                  |         |         |         |         |         |         |               | 39.0        | 40.0        | 40.0  | 40.0          | 313.0          |
|      |                                                                                                  |           |                 |                            |                                      |                              |                  |         |         | -115    |         |         |         |               |             |             |       |               | V0-1           |
|      |                                                                                                  |           |                 |                            |                                      |                              |                  |         |         |         |         |         |         |               |             |             | L     |               |                |
|      |                                                                                                  |           |                 | a cha                      | nge in                               | place                        | of use           | it is n | ropose  | ed that | the pla | ace of  | use be  | chan          | ged to:     | - 1         |       |               |                |
| If   | this an                                                                                          | olication | i is tor        |                            |                                      |                              | 0. 000           |         | оросо   |         | ш.о р   |         |         |               | 900.10      |             |       |               |                |
|      | this ap                                                                                          |           |                 |                            |                                      |                              | LLC              |         |         |         |         |         |         |               |             |             |       |               |                |
|      |                                                                                                  | Land -    | NA              |                            | Grewe                                | II Land                      |                  | oton, K | S 679   | 51      |         |         |         |               |             |             |       |               |                |
| 0    | wner of                                                                                          | Land -    | NA              | AME:                       | Grewe                                | II Land                      | , Hugo           |         |         |         | sary.)  |         |         |               |             |             |       |               |                |
| 0    | wner of                                                                                          | Land -    | NA              | AME: 9<br>ESS: 9<br>landow | Grewe                                | II Land                      | , Hugo           | ntal sh |         |         | sary.)  | SV      | N¹/4    |               |             | SE          | Ξ1/4  |               | TOTAL          |
| 0    | wner of                                                                                          | Land -    | NA              | ESS:                       | Grewe<br>193 Ro<br>vner, at          | II Land                      | , Hugo           | ntal sh | eets as | neces   |         |         | N1/4    | SE1/4         | NE1/4       | SE<br>NW1/4 |       | SE1/4         | TOTAL<br>ACRES |
| (If  | wner of                                                                                          | Land -    | ADDRI           | ESS:                       | Grewe<br>193 Ro<br>vner, at<br>5W/4  | ll Land<br>pad 12<br>tach su | , Hugo<br>ppleme | ntal sh | eets as | neces   |         |         |         | SE1/4<br>26.5 | NE½<br>30.5 |             | SW1/4 | SE1/4<br>30.5 |                |
| (If  | there is                                                                                         | more th   | ADDRI<br>an one | ESS:                       | Grewe<br>193 Ro<br>vner, at<br>5W1/4 | ll Land<br>bad 12<br>tach su | , Hugo<br>ppleme | ntal sh | eets as | neces   | NE1/4   | NWY     | €W¥4)   |               |             | NW1/4       | SW1/4 |               | ACRES          |