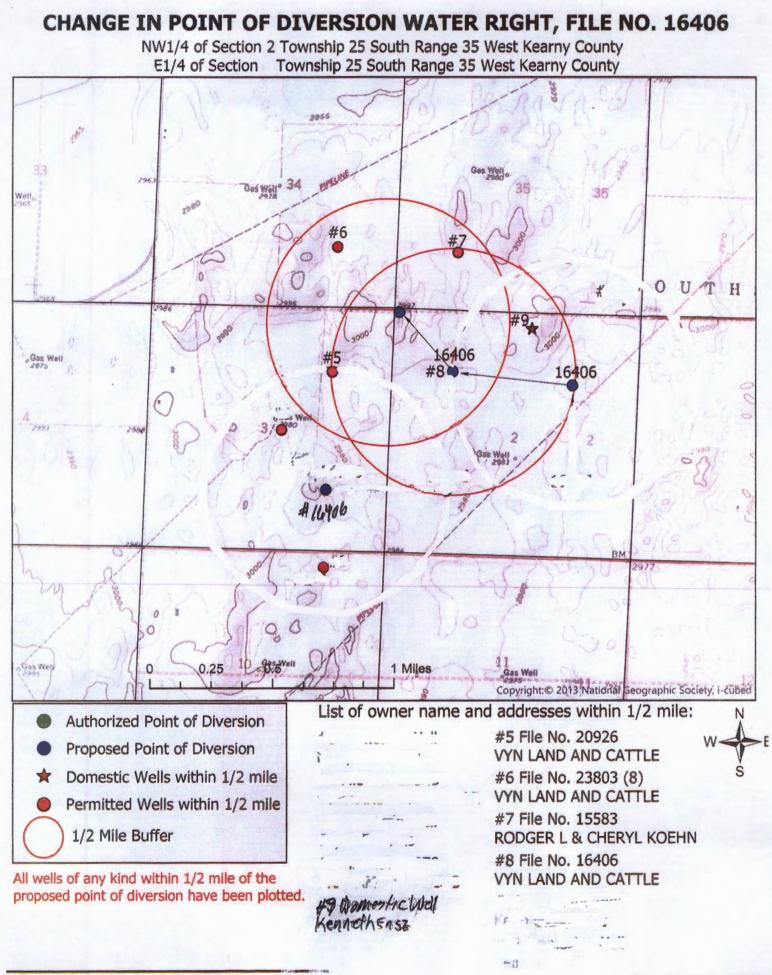

5

13a. If the proposed point of diversion will be relocated more than 300 feet but within 2,640 feet of the existing point of diversion, attach a topographic map or aerial photograph. For groundwater sources, show all wells (including domestic) within one-half mile of the proposed point of diversion and the names and mailing addresses of the owners. For surface water sources, show the names and addresses of the landowner(s) one-half mile downstream and one-half mile upstream from your property lines