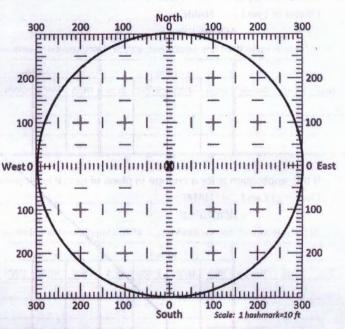

13b.If the proposed point of diversion will be relocated within a 300 foot radius of the existing point of diversion, indicate its location on the diagram shown above in relation to the existing point of diversion. The proposed point of diversion must be located within the circle shown above. (PLEASE NOTE: The "X" in center of diagram above represents the presently authorized point of diversion.)