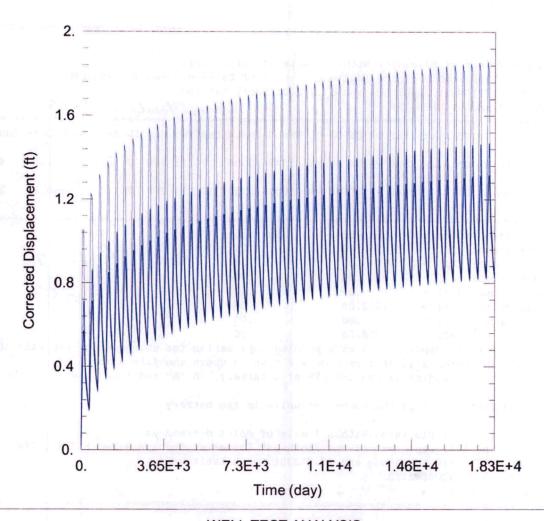

(ft) | Y (ft) |  |  |
|               | 127222 | 179770 |  |  |
|               | 129125 | 181132 |  |  |

| Observation Wells                     |        |        |  |  |  |
|---------------------------------------|--------|--------|--|--|--|
| Well Name                             | X (ft) | Y (ft) |  |  |  |
| D                                     | 127222 | 179770 |  |  |  |
| 0                                     | 129125 | 181132 |  |  |  |
| <ul> <li>Domestic 4-31-28</li> </ul>  | 121921 | 184417 |  |  |  |
| <ul> <li>Domestic 9-31-28</li> </ul>  | 121994 | 178429 |  |  |  |
| <ul> <li>Domestic 10-31-28</li> </ul> | 129193 | 179778 |  |  |  |

#### SOLUTION

Aquifer Model: Unconfined

Solution Method: Theis

 $T = 5.29E+4 \text{ ft}^2/\text{day}$ Kz/Kr = 1.

S = 0.2249b = 270. ft



#### WELL TEST ANALYSIS

Data Set: C:\Users\trevora\Documents\2021\_Moves\3125\_22922\3125 & 22922 Proposed.aqt

Date: 01/26/21 Time: 14:07:52

#### PROJECT INFORMATION

Company: GMD 3
Project: 3125 & 22922
Location: Meade County
Test Well: 3125 & 22922

#### **WELL DATA**

| The second secon | umping wells |        |
|---------------------------------------------------------------------------------------------------------------------------------------------------------------------------------------------------------------------------------------------------------------------------------------------------------------------------------------------------------------------------------------------------------------------------------------------------------------------------------------------