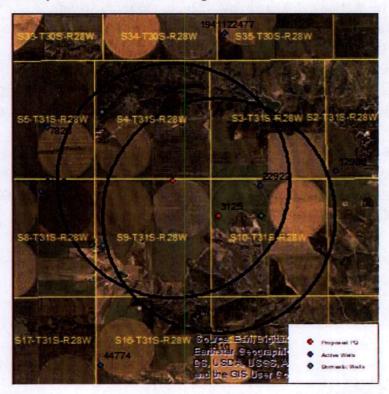

RE: Water Right, File Nos. 3125 & 22922

Dear Sir or Madam:

Enclosed is the order executed by the designee of the Chief Engineer, Division of Water Resources, Kansas Department of Agriculture, approving the application for change under the above referenced file numbers.

Your attention is directed to the enclosures and to the terms, conditions, and limitations specified in this approval for change. A condition of this approval is that an acceptable water flow meter must be installed on the diversion works authorized under the referenced file number and meet current specifications. Please return the required notification of completion of the diversion works and installation of the required meter as soon as these actions are completed.