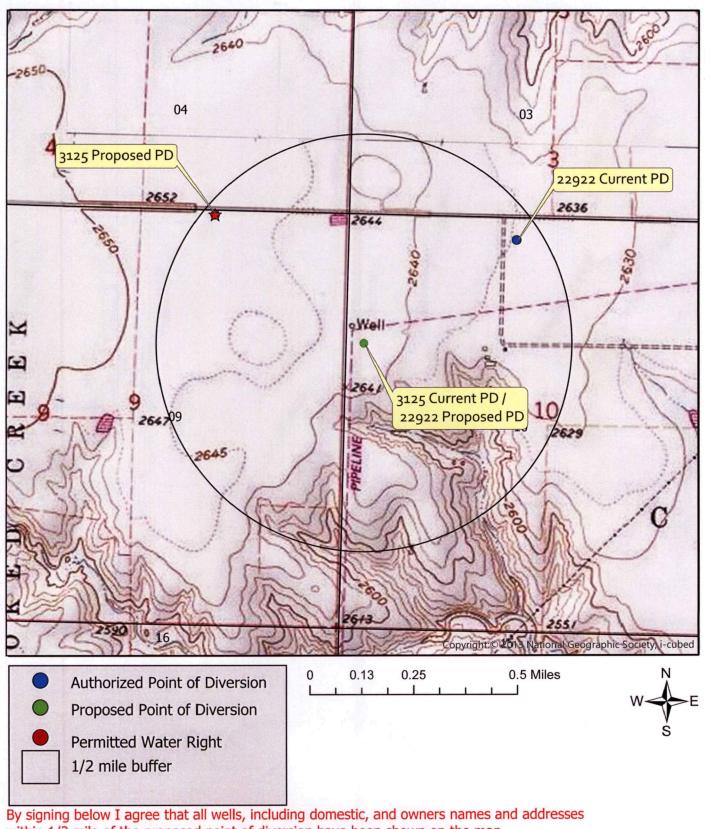

RE: Water Right, File Nos. 3125 & 22922

Dear Sir or Madam:

Enclosed is the order executed by the designee of the Chief Engineer, Division of Water Resources, Kansas Department of Agriculture, approving the application for change under the above referenced file numbers.

Your attention is directed to the enclosures and to the terms, conditions, and limitations specified in this approval for change. A condition of this approval is that an acceptable water flow meter must be installed on the diversion works authorized under the referenced file number and meet current specifications. Please return the required notification of completion of the diversion works and installation of the required meter as soon as these actions are completed.