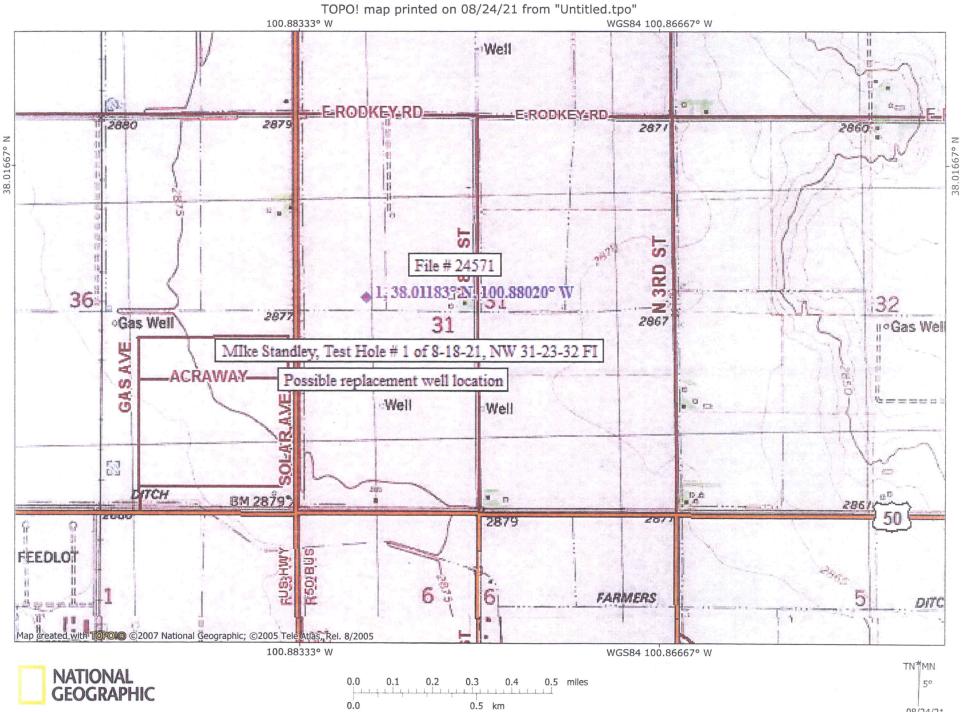

Paragraph Nos. 1, 2, 3 & 5 must be completed. Complete all other applicable portions. If change in point of diversion is greater than 100 feet, or if place of use will be changed, include a topographic map or detailed plat showing the authorized and proposed point(s) of diversion and/or place of use.

|    |                                                                                                  |                                                                                                                                     |          |          |                                |                                |               |                   | STATISTICS.                    |                    |            |             |        |        |         |        |                                |              |
|----|--------------------------------------------------------------------------------------------------|-------------------------------------------------------------------------------------------------------------------------------------|----------|----------|--------------------------------|--------------------------------|---------------|-------------------|--------------------------------|--------------------|------------|-------------|--------|--------|---------|--------|--------------------------------|--------------|
|    |                                                                                                  |                                                                                                                                     |          |          | F                              | -ile No                        | . <u>2457</u> | '1                |                                |                    |            |             |        |        |         |        |                                |              |
| 1  | Application is h                                                                                 | erehv n                                                                                                                             | nade fr  | or ann   | roval o                        | f the C                        | hief F        | nainee            | er to ch                       | angel              | he (ch     | eck or      | e or b | oth).  |         | RI     | ECE                            | IVED         |
|    | Application is hereby made for approval of the Chief Engineer to change the (check one or both): |                                                                                                                                     |          |          |                                |                                |               |                   |                                |                    |            |             |        |        |         |        |                                |              |
|    |                                                                                                  |                                                                                                                                     |          |          |                                |                                |               |                   |                                |                    |            |             |        |        |         | 3      | EPU                            | 7 2021       |
|    | under the wate                                                                                   | r right v                                                                                                                           | which is | s the s  |                                |                                |               |                   |                                |                    |            |             | dition | s desc | ribed b | Garde  | 5:3                            | Field Office |
|    | The source of s                                                                                  | supply i                                                                                                                            | s:       |          | ⊠ 0                            | bround                         | water         |                   |                                | Surfac             | ce wate    | er          |        |        | Di      | vision | of Wa                          | ter Resource |
| 2. | Name and address of Applicant:                                                                   |                                                                                                                                     |          |          |                                |                                |               |                   |                                |                    |            |             |        |        |         |        |                                |              |
|    | Phone Number                                                                                     | : (                                                                                                                                 | )        |          |                                |                                |               | Email             | addre                          |                    |            |             |        |        |         |        |                                |              |
|    | Name and add                                                                                     | ress of                                                                                                                             | Water    | Use C    | orresp                         | onden                          |               |                   |                                |                    |            |             |        |        |         |        |                                |              |
|    | 14550 N VFW                                                                                      | Name and address of Water Use Correspondent:       MICHAEL S & JENNIFER STANDLEY         14550 N VFW RD GARDEN CITY KS 67846 - 9237 |          |          |                                |                                |               |                   |                                |                    |            |             |        |        |         |        |                                |              |
|    | Phone Number                                                                                     | : (                                                                                                                                 | )        |          |                                |                                |               | Email             | addre                          | ss:                |            |             |        |        |         |        |                                |              |
| 3. |                                                                                                  | Phone Number: ()       Email address:         The presently authorized place of use is:       Email address:                        |          |          |                                |                                |               |                   |                                |                    |            |             |        |        |         |        |                                |              |
|    | Owner of Land                                                                                    | N/                                                                                                                                  | AME:     |          |                                |                                |               |                   |                                |                    |            | /           |        |        |         |        |                                |              |
|    |                                                                                                  | ADDR                                                                                                                                | ESS:     |          |                                |                                |               |                   |                                |                    | /          |             |        |        |         |        |                                |              |
|    | (If there is more                                                                                | han one                                                                                                                             | andov    | vner, at | tach su                        | ppleme                         | ental sh      | eets as           | neces                          | sary.)             |            |             |        |        |         |        |                                |              |
|    |                                                                                                  |                                                                                                                                     |          | Ξ¼       |                                |                                |               | N <sup>1</sup> /4 | /                              |                    | SV         | V1/4        |        |        | SE      | 1/4    |                                | TOTAL        |
| Se | ec. Twp. Range                                                                                   | NE <sup>1</sup> / <sub>4</sub>                                                                                                      |          | SW1/4    | SE <sup>1</sup> / <sub>4</sub> | NE <sup>1</sup> / <sub>4</sub> |               | SW1/              | SE <sup>1</sup> / <sub>4</sub> | NE <sup>1</sup> ⁄4 |            |             | SE¼    | NE¼    |         |        | SE <sup>1</sup> ⁄ <sub>4</sub> | ACRES        |
|    |                                                                                                  |                                                                                                                                     |          |          |                                |                                |               | /                 |                                |                    |            |             |        |        |         |        |                                |              |
|    |                                                                                                  |                                                                                                                                     |          |          |                                |                                | /             |                   |                                |                    |            |             |        |        |         |        |                                |              |
|    |                                                                                                  |                                                                                                                                     |          |          |                                |                                |               |                   |                                |                    |            |             |        |        |         |        |                                |              |
|    |                                                                                                  |                                                                                                                                     | I        |          |                                |                                |               |                   |                                |                    |            |             |        |        |         |        |                                |              |
| 4. | If this application                                                                              | on is for                                                                                                                           | r a cha  | nae in   | place                          | ofuse                          | it is r       | ropose            | ed that                        | the pl             | ace of     | use be      | chan   | aed to |         |        |                                |              |
|    | Owner of Land                                                                                    |                                                                                                                                     |          |          |                                |                                |               |                   |                                |                    | 1.1.1.1    |             |        | 900.00 |         |        |                                |              |
|    |                                                                                                  | ADDR                                                                                                                                |          |          |                                |                                |               |                   |                                | /                  |            |             |        |        |         |        |                                |              |
|    | (If there is more                                                                                |                                                                                                                                     |          |          |                                |                                |               |                   |                                | sary.)             |            |             |        |        |         |        |                                |              |
|    |                                                                                                  |                                                                                                                                     |          | E¼       |                                |                                |               | N1/4              | /                              |                    | SV         | <b>N1/4</b> |        |        |         | =1/4   |                                | TOTAL        |
| Se | ec. Twp. Range                                                                                   | NE1/                                                                                                                                | T        | SW1/4    | SE1/4                          | NE1/                           | 1             | SW1/4             | SE¼                            | NE¼                |            | SW1/4       | SE¼    | NE1/   | NW1/4   |        | SE¼                            | ACRES        |
|    | ec. Twp. Range                                                                                   |                                                                                                                                     | 19974    | 300/4    | JL/4                           | INL/4                          |               | 500/4             | JL/4                           |                    | 19974      | 500/4       | OL/4   |        | 1400/4  | 000/4  | 01/4                           |              |
| _  |                                                                                                  | -                                                                                                                                   |          |          |                                |                                |               |                   |                                |                    |            | <u> </u>    |        |        |         |        |                                |              |
|    |                                                                                                  |                                                                                                                                     |          |          |                                |                                |               |                   |                                |                    |            |             |        |        |         |        |                                |              |
|    |                                                                                                  |                                                                                                                                     |          |          | 1                              | 1                              |               |                   |                                |                    |            |             |        |        |         |        |                                |              |
|    |                                                                                                  |                                                                                                                                     |          |          |                                |                                |               |                   |                                |                    |            |             |        |        |         |        |                                |              |
|    | For Office Use                                                                                   | e Only:                                                                                                                             | Code     |          | Fe                             | e \$ <u></u>                   | 00.00         | D TR              | #                              |                    | <i>R</i> e | eceipt      | Date   | 172    | 2/      | Chec   | k # 💆                          | 196          |
|    |                                                                                                  |                                                                                                                                     |          |          |                                |                                |               |                   |                                |                    |            |             |        |        |         |        |                                |              |