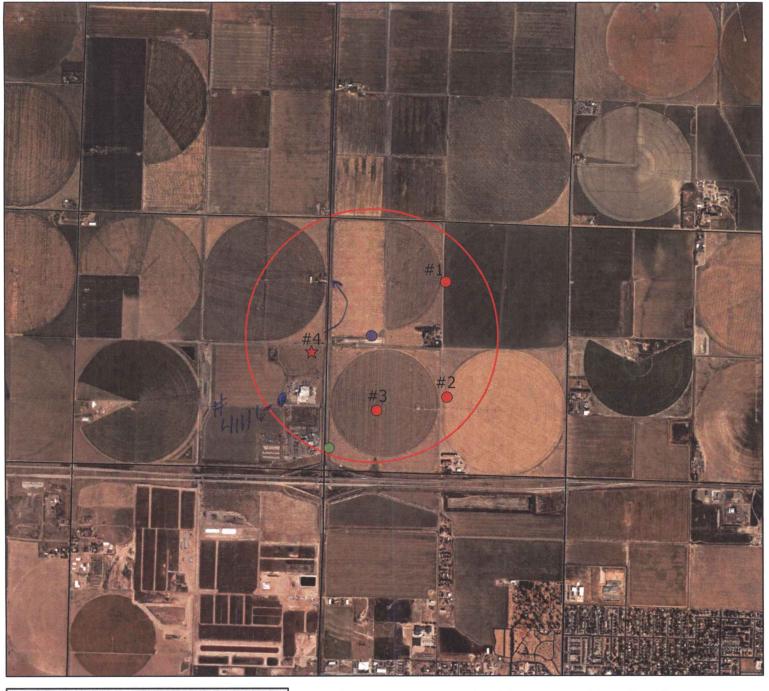

Paragraph Nos. 1, 2, 3 & 5 must be completed. Complete all other applicable portions. If change in point of diversion is greater than 100 feet, or if place of use will be changed, include a topographic map or detailed plat showing the authorized and proposed point(s) of diversion and/or place of use.