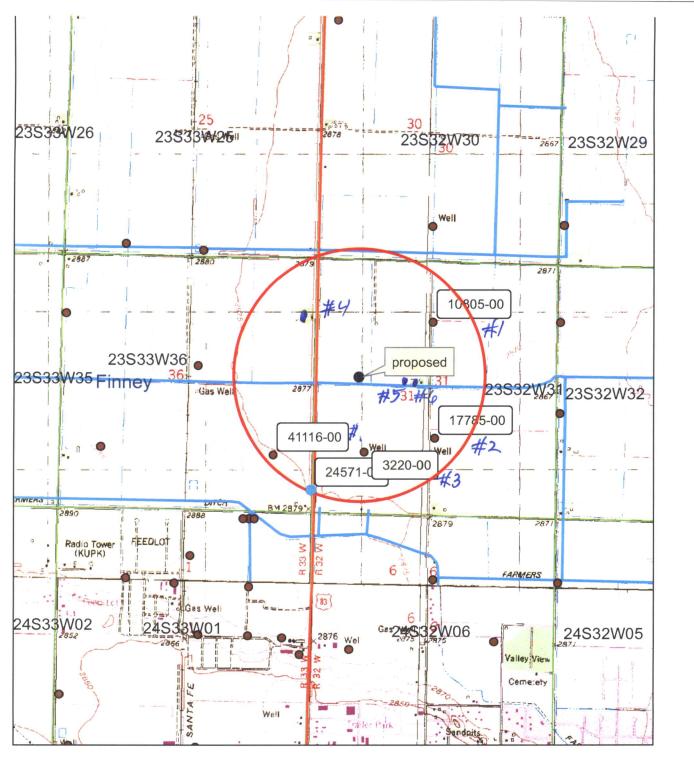

Paragraph Nos. 1, 2, 3 & 5 must be completed. Complete all other applicable portions. If change in point of diversion is greater than 100 feet, or if place of use will be changed, include a topographic map or detailed plat showing the authorized and proposed point(s) of diversion and/or place of use.