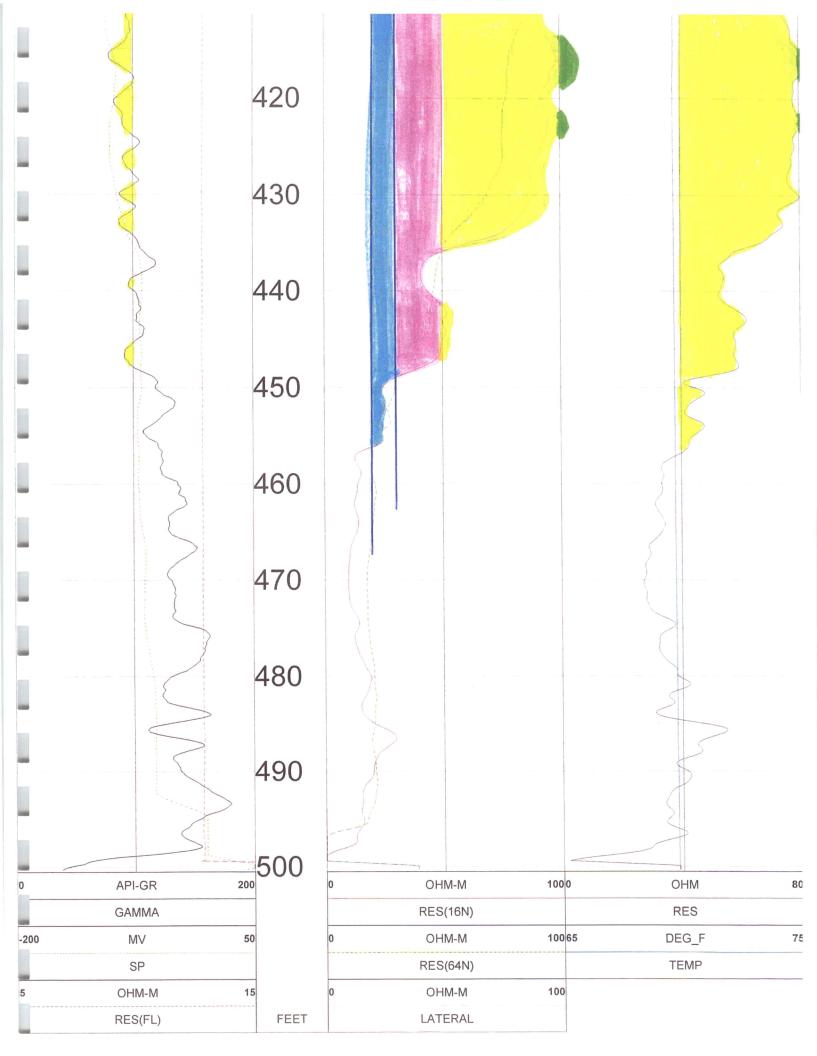

File No. \_\_\_\_

|     |                                                                                                                                                                                                                                                                                                                                                                                                                                                                                                                                                                                                                                                                                                                                                                                                                                                                                                                                                                                                                                                                                                                                                                                                                                                                                                                                                                                                                                                                                                                                                                                                                                                                                                                                                                                                                                                                                                                                                                                                                                                                                                                                |                                   |                                |                                        | File No                   |                       |
|-----|--------------------------------------------------------------------------------------------------------------------------------------------------------------------------------------------------------------------------------------------------------------------------------------------------------------------------------------------------------------------------------------------------------------------------------------------------------------------------------------------------------------------------------------------------------------------------------------------------------------------------------------------------------------------------------------------------------------------------------------------------------------------------------------------------------------------------------------------------------------------------------------------------------------------------------------------------------------------------------------------------------------------------------------------------------------------------------------------------------------------------------------------------------------------------------------------------------------------------------------------------------------------------------------------------------------------------------------------------------------------------------------------------------------------------------------------------------------------------------------------------------------------------------------------------------------------------------------------------------------------------------------------------------------------------------------------------------------------------------------------------------------------------------------------------------------------------------------------------------------------------------------------------------------------------------------------------------------------------------------------------------------------------------------------------------------------------------------------------------------------------------|-----------------------------------|--------------------------------|----------------------------------------|---------------------------|-----------------------|
| 13. | Furnish the following well information has not been completed, give                                                                                                                                                                                                                                                                                                                                                                                                                                                                                                                                                                                                                                                                                                                                                                                                                                                                                                                                                                                                                                                                                                                                                                                                                                                                                                                                                                                                                                                                                                                                                                                                                                                                                                                                                                                                                                                                                                                                                                                                                                                            | mation if the p<br>information ob | roposed app<br>otained from    | ropriation is fo<br>test holes, if a   | rthe use of grouvailable. | ındwater. If the well |
|     | Information below is from:                                                                                                                                                                                                                                                                                                                                                                                                                                                                                                                                                                                                                                                                                                                                                                                                                                                                                                                                                                                                                                                                                                                                                                                                                                                                                                                                                                                                                                                                                                                                                                                                                                                                                                                                                                                                                                                                                                                                                                                                                                                                                                     | ■ Test holes                      | ☐ Well :                       | as completed                           | ☑ Drillers lo             | og attached           |
|     | Well location as shown in par                                                                                                                                                                                                                                                                                                                                                                                                                                                                                                                                                                                                                                                                                                                                                                                                                                                                                                                                                                                                                                                                                                                                                                                                                                                                                                                                                                                                                                                                                                                                                                                                                                                                                                                                                                                                                                                                                                                                                                                                                                                                                                  | agraph No.                        | (A)                            | (B)                                    | (C)                       | (D)                   |
|     | Date Drilled                                                                                                                                                                                                                                                                                                                                                                                                                                                                                                                                                                                                                                                                                                                                                                                                                                                                                                                                                                                                                                                                                                                                                                                                                                                                                                                                                                                                                                                                                                                                                                                                                                                                                                                                                                                                                                                                                                                                                                                                                                                                                                                   | _                                 | 07/23/21                       | 10/29/21                               | 10/28/21                  |                       |
|     | Total depth of well                                                                                                                                                                                                                                                                                                                                                                                                                                                                                                                                                                                                                                                                                                                                                                                                                                                                                                                                                                                                                                                                                                                                                                                                                                                                                                                                                                                                                                                                                                                                                                                                                                                                                                                                                                                                                                                                                                                                                                                                                                                                                                            | _                                 | 470 ft.                        | 472 ft.                                | 475 ft                    |                       |
|     | Depth to water bearing forma                                                                                                                                                                                                                                                                                                                                                                                                                                                                                                                                                                                                                                                                                                                                                                                                                                                                                                                                                                                                                                                                                                                                                                                                                                                                                                                                                                                                                                                                                                                                                                                                                                                                                                                                                                                                                                                                                                                                                                                                                                                                                                   | tion _                            | 310 ft.                        | 272 ft                                 | 275 ft                    |                       |
|     | Depth to static water level                                                                                                                                                                                                                                                                                                                                                                                                                                                                                                                                                                                                                                                                                                                                                                                                                                                                                                                                                                                                                                                                                                                                                                                                                                                                                                                                                                                                                                                                                                                                                                                                                                                                                                                                                                                                                                                                                                                                                                                                                                                                                                    | _                                 | 268 ft.                        | 269 ft                                 | 268 ft.                   |                       |
|     | Depth to bottom of pump inta                                                                                                                                                                                                                                                                                                                                                                                                                                                                                                                                                                                                                                                                                                                                                                                                                                                                                                                                                                                                                                                                                                                                                                                                                                                                                                                                                                                                                                                                                                                                                                                                                                                                                                                                                                                                                                                                                                                                                                                                                                                                                                   | ke pipe                           | 460 ft.                        | 462 ft.                                | 465 ft.                   |                       |
| 14. | The relationship of the appoint of t |                                   | proposed p                     | lace where th                          | ne water will b           | oe used is that of    |
| 15. | The owner(s) of the property where the water is used, if other than the applicant, is (please print):                                                                                                                                                                                                                                                                                                                                                                                                                                                                                                                                                                                                                                                                                                                                                                                                                                                                                                                                                                                                                                                                                                                                                                                                                                                                                                                                                                                                                                                                                                                                                                                                                                                                                                                                                                                                                                                                                                                                                                                                                          |                                   |                                |                                        |                           |                       |
|     | S 1/2 36-24S-41W: Terryl & Ruth Spiker / Ty Fullmer, P.O. Box 255, Syracuse, KS 67878 (620) 384-6971                                                                                                                                                                                                                                                                                                                                                                                                                                                                                                                                                                                                                                                                                                                                                                                                                                                                                                                                                                                                                                                                                                                                                                                                                                                                                                                                                                                                                                                                                                                                                                                                                                                                                                                                                                                                                                                                                                                                                                                                                           |                                   |                                |                                        |                           |                       |
|     |                                                                                                                                                                                                                                                                                                                                                                                                                                                                                                                                                                                                                                                                                                                                                                                                                                                                                                                                                                                                                                                                                                                                                                                                                                                                                                                                                                                                                                                                                                                                                                                                                                                                                                                                                                                                                                                                                                                                                                                                                                                                                                                                | (name, add                        | ress and tele                  | phone numbe                            | r)                        |                       |
|     | SE 1/4 25-24S-41W & NE 1/4                                                                                                                                                                                                                                                                                                                                                                                                                                                                                                                                                                                                                                                                                                                                                                                                                                                                                                                                                                                                                                                                                                                                                                                                                                                                                                                                                                                                                                                                                                                                                                                                                                                                                                                                                                                                                                                                                                                                                                                                                                                                                                     | 36-24S-41W:<br>(name, add         | owned by th                    | <u>le applicant, Fi</u><br>phone numbe | ullmer Auto Cor<br>r)     | mpany Texas, LLC      |
| 16. | The undersigned states that the this application is submitted in                                                                                                                                                                                                                                                                                                                                                                                                                                                                                                                                                                                                                                                                                                                                                                                                                                                                                                                                                                                                                                                                                                                                                                                                                                                                                                                                                                                                                                                                                                                                                                                                                                                                                                                                                                                                                                                                                                                                                                                                                                                               |                                   | set forth abo                  | ve is true to the                      | e best of his/her         | knowledge and that    |
|     | Dated at <u>Syracuse</u>                                                                                                                                                                                                                                                                                                                                                                                                                                                                                                                                                                                                                                                                                                                                                                                                                                                                                                                                                                                                                                                                                                                                                                                                                                                                                                                                                                                                                                                                                                                                                                                                                                                                                                                                                                                                                                                                                                                                                                                                                                                                                                       | , Kansas                          | s, this <u>14<sup>th</sup></u> | day of                                 | ecember (month)           | ,2021 (year)          |
| ė   | (Applicant Signature)                                                                                                                                                                                                                                                                                                                                                                                                                                                                                                                                                                                                                                                                                                                                                                                                                                                                                                                                                                                                                                                                                                                                                                                                                                                                                                                                                                                                                                                                                                                                                                                                                                                                                                                                                                                                                                                                                                                                                                                                                                                                                                          | wede                              |                                |                                        |                           |                       |
| a   | By (Agent or Officer Signatu                                                                                                                                                                                                                                                                                                                                                                                                                                                                                                                                                                                                                                                                                                                                                                                                                                                                                                                                                                                                                                                                                                                                                                                                                                                                                                                                                                                                                                                                                                                                                                                                                                                                                                                                                                                                                                                                                                                                                                                                                                                                                                   | ure)                              | _                              |                                        |                           |                       |
| ń   | Que Fullmer, Fullmer Auto Compa<br>(Agent or Officer - Please                                                                                                                                                                                                                                                                                                                                                                                                                                                                                                                                                                                                                                                                                                                                                                                                                                                                                                                                                                                                                                                                                                                                                                                                                                                                                                                                                                                                                                                                                                                                                                                                                                                                                                                                                                                                                                                                                                                                                                                                                                                                  | any Texas, LL(<br>Print)          | <u>C</u>                       |                                        |                           |                       |