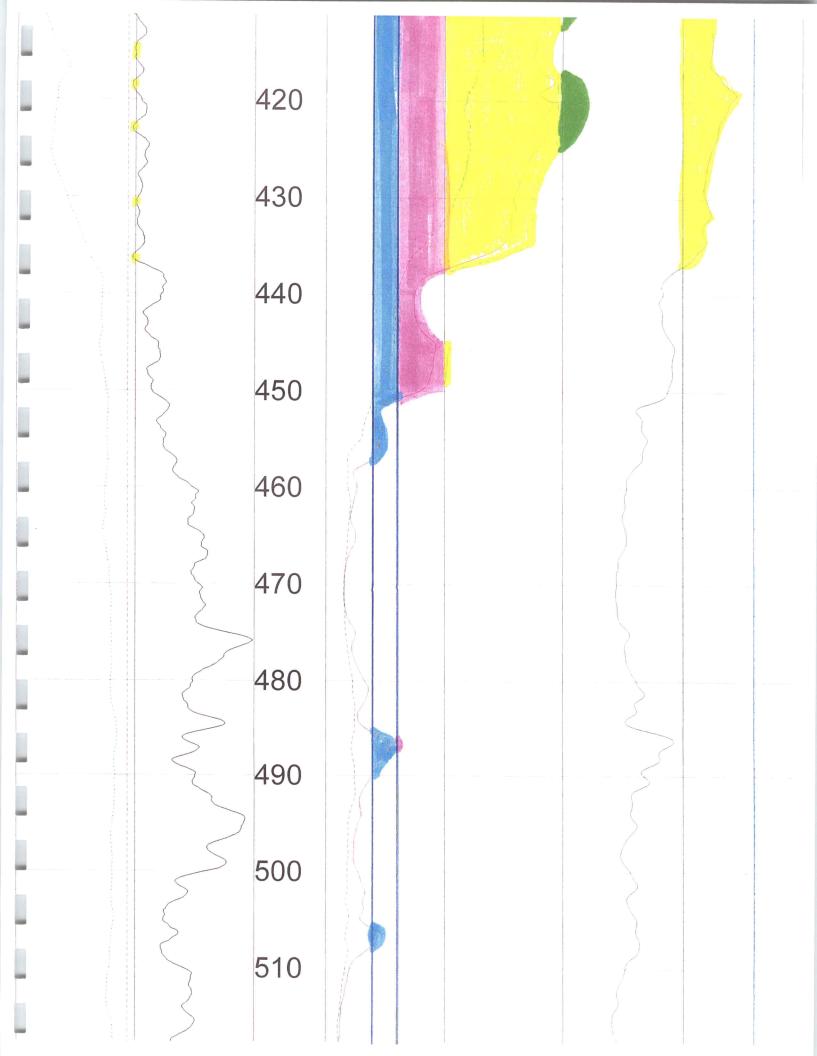

Note: The applicant shall notify the Chief Engineer and pay the statutorily required field inspection fee of \$400.00 when construction of the works for diversion has been completed, except that for applications filed on or after July 1, 2009, for works constructed for sediment control use and for evaporation from a groundwater pit for industrial use shall be accompanied by a field inspection fee of \$200.00.