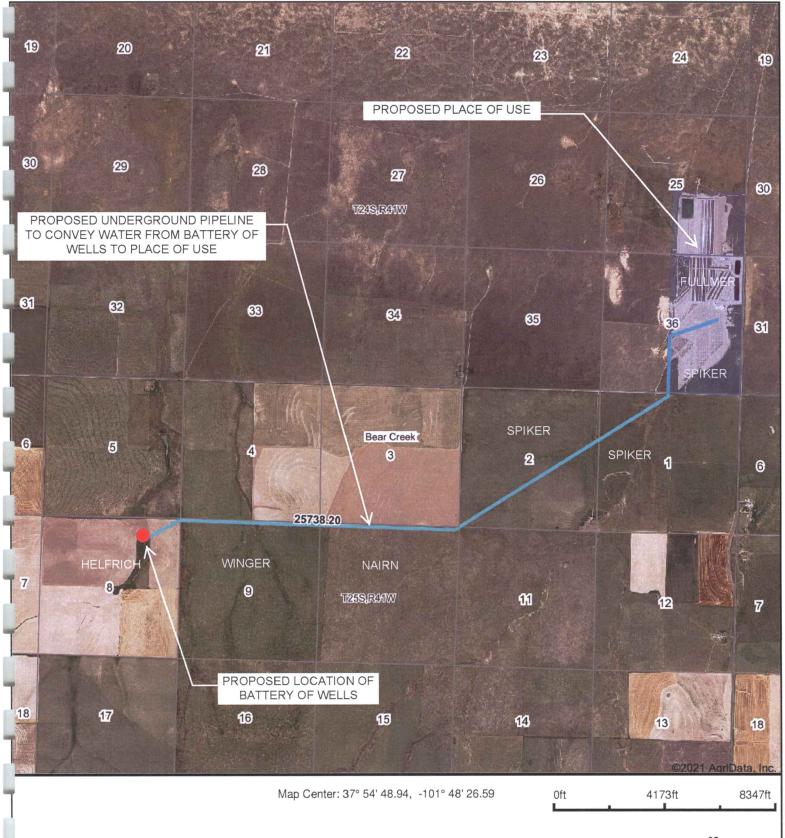

### **Aerial Map**

**PROJECT MAP** 

FULLMER AUTO COMPANY TEXAS, LLC
APPLICATION FOR PERMIT TO APPROPRIATE WATER FOR BENECIFIAL USE

WELL DRILLER'S LOGS & WELL DESIGNS

#1

CUSTOMER NAME: FULLMER CATTLE CO TH#1