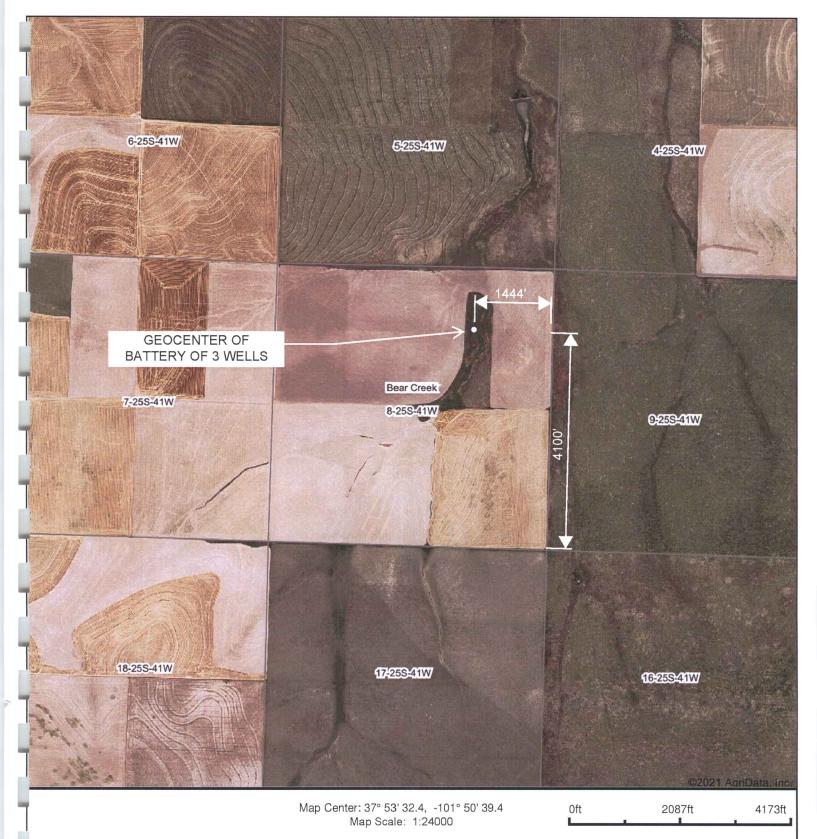

### **Aerial Map**

POINT OF DIVERSION LOCATION MAP SE 1/4 NW 1/4 NE 1/4 SEC. 8 T25S R41W, HAMILTON COUNTY

FULLMER AUTO COMPANY TEXAS, LLC
APPLICATION FOR PERMIT TO APPROPRIATE WATER FOR BENECIFIAL USE

12/2/2021

TH 1, TH 6 AND TH 7 WILL BE DEVELOPED AS A BATTERY OF WELLS; THE GEOCENTER OF THE BATTERY IS THE AVERAGE OF THE LOCATION DISTANCES:

| LOCATION | FT. NORTH            | FT. WEST                            |                                                    |
|----------|----------------------|-------------------------------------|----------------------------------------------------|
| TH 1     | 3815                 | 1429                                |                                                    |
| TH 7     | 4113                 | 1463                                |                                                    |
| TH 6     | 4373                 | 1439                                |                                                    |
| AVERAGE  | 4100                 | 1444                                | SE NW NE                                           |
|          | TH 1<br>TH 7<br>TH 6 | TH 1 3815<br>TH 7 4113<br>TH 6 4373 | TH 1 3815 1429<br>TH 7 4113 1463<br>TH 6 4373 1439 |

 $\rightarrow$  GEOCENTER OF BATTERY OF 3 WELLS: 4100 FT. NORTH, 1444 FT. WEST OF THE SOUTHEAST CORNER OF SECTION 8