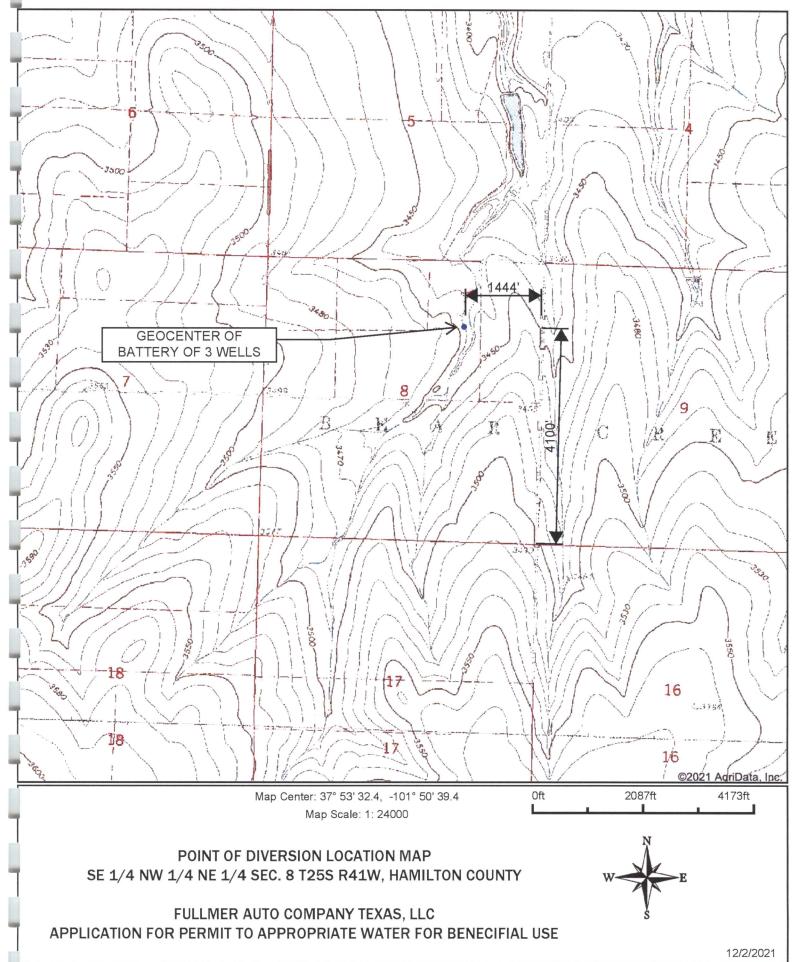

### **Aerial Map**

POINT OF DIVERSION LOCATION MAP SE 1/4 NW 1/4 NE 1/4 SEC. 8 T25S R41W, HAMILTON COUNTY

FULLMER AUTO COMPANY TEXAS, LLC
APPLICATION FOR PERMIT TO APPROPRIATE WATER FOR BENECIFIAL USE

12/2/2021

TH 1, TH 6 AND TH 7 WILL BE DEVELOPED AS A BATTERY OF WELLS; THE GEOCENTER OF THE BATTERY IS THE AVERAGE OF THE LOCATION DISTANCES:

| LOCATION | FT. NORTH            | FT. WEST                            |                                                    |
|----------|----------------------|-------------------------------------|----------------------------------------------------|
| TH 1     | 3815                 | 1429                                |                                                    |
| TH 7     | 4113                 | 1463                                |                                                    |
| TH 6     | 4373                 | 1439                                |                                                    |
| AVERAGE  | 4100                 | 1444                                | SE NW NE                                           |
|          | TH 1<br>TH 7<br>TH 6 | TH 1 3815<br>TH 7 4113<br>TH 6 4373 | TH 1 3815 1429<br>TH 7 4113 1463<br>TH 6 4373 1439 |

 $\rightarrow$  GEOCENTER OF BATTERY OF 3 WELLS: 4100 FT. NORTH, 1444 FT. WEST OF THE SOUTHEAST CORNER OF SECTION 8