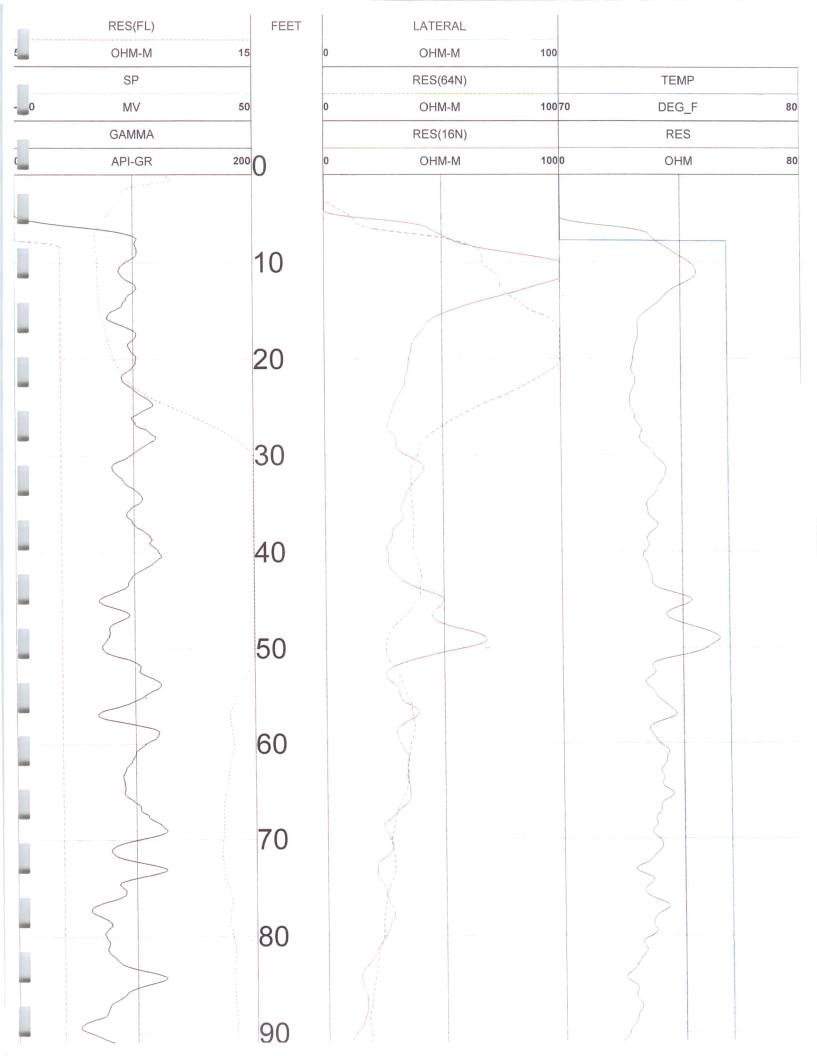

File No. \_\_\_\_

|     |                                                                                                                                                                                                                                                                                                                                                                                                                                                                                                                                                                                                                                                                                                                                                                                                                                                                                                                                                                                                                                                                                                                                                                                                                                                                                                                                                                                                                                                                                                                                                                                                                                                                                                                                                                                                                                                                                                                                                                                                                                                                                                                                |                                   |                                |                                        | File No                   |                       |
|-----|--------------------------------------------------------------------------------------------------------------------------------------------------------------------------------------------------------------------------------------------------------------------------------------------------------------------------------------------------------------------------------------------------------------------------------------------------------------------------------------------------------------------------------------------------------------------------------------------------------------------------------------------------------------------------------------------------------------------------------------------------------------------------------------------------------------------------------------------------------------------------------------------------------------------------------------------------------------------------------------------------------------------------------------------------------------------------------------------------------------------------------------------------------------------------------------------------------------------------------------------------------------------------------------------------------------------------------------------------------------------------------------------------------------------------------------------------------------------------------------------------------------------------------------------------------------------------------------------------------------------------------------------------------------------------------------------------------------------------------------------------------------------------------------------------------------------------------------------------------------------------------------------------------------------------------------------------------------------------------------------------------------------------------------------------------------------------------------------------------------------------------|-----------------------------------|--------------------------------|----------------------------------------|---------------------------|-----------------------|
| 13. | Furnish the following well information has not been completed, give                                                                                                                                                                                                                                                                                                                                                                                                                                                                                                                                                                                                                                                                                                                                                                                                                                                                                                                                                                                                                                                                                                                                                                                                                                                                                                                                                                                                                                                                                                                                                                                                                                                                                                                                                                                                                                                                                                                                                                                                                                                            | mation if the p<br>information ob | roposed app<br>otained from    | ropriation is fo<br>test holes, if a   | rthe use of grouvailable. | ındwater. If the well |
|     | Information below is from:                                                                                                                                                                                                                                                                                                                                                                                                                                                                                                                                                                                                                                                                                                                                                                                                                                                                                                                                                                                                                                                                                                                                                                                                                                                                                                                                                                                                                                                                                                                                                                                                                                                                                                                                                                                                                                                                                                                                                                                                                                                                                                     | ■ Test holes                      | ☐ Well :                       | as completed                           | ☑ Drillers lo             | og attached           |
|     | Well location as shown in par                                                                                                                                                                                                                                                                                                                                                                                                                                                                                                                                                                                                                                                                                                                                                                                                                                                                                                                                                                                                                                                                                                                                                                                                                                                                                                                                                                                                                                                                                                                                                                                                                                                                                                                                                                                                                                                                                                                                                                                                                                                                                                  | agraph No.                        | (A)                            | (B)                                    | (C)                       | (D)                   |
|     | Date Drilled                                                                                                                                                                                                                                                                                                                                                                                                                                                                                                                                                                                                                                                                                                                                                                                                                                                                                                                                                                                                                                                                                                                                                                                                                                                                                                                                                                                                                                                                                                                                                                                                                                                                                                                                                                                                                                                                                                                                                                                                                                                                                                                   | _                                 | 07/23/21                       | 10/29/21                               | 10/28/21                  |                       |
|     | Total depth of well                                                                                                                                                                                                                                                                                                                                                                                                                                                                                                                                                                                                                                                                                                                                                                                                                                                                                                                                                                                                                                                                                                                                                                                                                                                                                                                                                                                                                                                                                                                                                                                                                                                                                                                                                                                                                                                                                                                                                                                                                                                                                                            | _                                 | 470 ft.                        | 472 ft.                                | 475 ft                    |                       |
|     | Depth to water bearing forma                                                                                                                                                                                                                                                                                                                                                                                                                                                                                                                                                                                                                                                                                                                                                                                                                                                                                                                                                                                                                                                                                                                                                                                                                                                                                                                                                                                                                                                                                                                                                                                                                                                                                                                                                                                                                                                                                                                                                                                                                                                                                                   | tion _                            | 310 ft.                        | 272 ft                                 | 275 ft                    |                       |
|     | Depth to static water level                                                                                                                                                                                                                                                                                                                                                                                                                                                                                                                                                                                                                                                                                                                                                                                                                                                                                                                                                                                                                                                                                                                                                                                                                                                                                                                                                                                                                                                                                                                                                                                                                                                                                                                                                                                                                                                                                                                                                                                                                                                                                                    | _                                 | 268 ft.                        | 269 ft                                 | 268 ft.                   |                       |
|     | Depth to bottom of pump inta                                                                                                                                                                                                                                                                                                                                                                                                                                                                                                                                                                                                                                                                                                                                                                                                                                                                                                                                                                                                                                                                                                                                                                                                                                                                                                                                                                                                                                                                                                                                                                                                                                                                                                                                                                                                                                                                                                                                                                                                                                                                                                   | ke pipe                           | 460 ft.                        | 462 ft.                                | 465 ft.                   |                       |
| 14. | The relationship of the appoint of t |                                   | proposed p                     | lace where th                          | ne water will b           | oe used is that of    |
| 15. | The owner(s) of the property where the water is used, if other than the applicant, is (please print):                                                                                                                                                                                                                                                                                                                                                                                                                                                                                                                                                                                                                                                                                                                                                                                                                                                                                                                                                                                                                                                                                                                                                                                                                                                                                                                                                                                                                                                                                                                                                                                                                                                                                                                                                                                                                                                                                                                                                                                                                          |                                   |                                |                                        |                           |                       |
|     | S 1/2 36-24S-41W: Terryl & Ruth Spiker / Ty Fullmer, P.O. Box 255, Syracuse, KS 67878 (620) 384-6971                                                                                                                                                                                                                                                                                                                                                                                                                                                                                                                                                                                                                                                                                                                                                                                                                                                                                                                                                                                                                                                                                                                                                                                                                                                                                                                                                                                                                                                                                                                                                                                                                                                                                                                                                                                                                                                                                                                                                                                                                           |                                   |                                |                                        |                           |                       |
|     |                                                                                                                                                                                                                                                                                                                                                                                                                                                                                                                                                                                                                                                                                                                                                                                                                                                                                                                                                                                                                                                                                                                                                                                                                                                                                                                                                                                                                                                                                                                                                                                                                                                                                                                                                                                                                                                                                                                                                                                                                                                                                                                                | (name, add                        | ress and tele                  | phone numbe                            | r)                        |                       |
|     | SE 1/4 25-24S-41W & NE 1/4                                                                                                                                                                                                                                                                                                                                                                                                                                                                                                                                                                                                                                                                                                                                                                                                                                                                                                                                                                                                                                                                                                                                                                                                                                                                                                                                                                                                                                                                                                                                                                                                                                                                                                                                                                                                                                                                                                                                                                                                                                                                                                     | 36-24S-41W:<br>(name, add         | owned by th                    | <u>le applicant, Fi</u><br>phone numbe | ullmer Auto Cor<br>r)     | mpany Texas, LLC      |
| 16. | The undersigned states that the this application is submitted in                                                                                                                                                                                                                                                                                                                                                                                                                                                                                                                                                                                                                                                                                                                                                                                                                                                                                                                                                                                                                                                                                                                                                                                                                                                                                                                                                                                                                                                                                                                                                                                                                                                                                                                                                                                                                                                                                                                                                                                                                                                               |                                   | set forth abo                  | ve is true to the                      | e best of his/her         | knowledge and that    |
|     | Dated at <u>Syracuse</u>                                                                                                                                                                                                                                                                                                                                                                                                                                                                                                                                                                                                                                                                                                                                                                                                                                                                                                                                                                                                                                                                                                                                                                                                                                                                                                                                                                                                                                                                                                                                                                                                                                                                                                                                                                                                                                                                                                                                                                                                                                                                                                       | , Kansas                          | s, this <u>14<sup>th</sup></u> | day of                                 | ecember (month)           | ,2021 (year)          |
| ė   | (Applicant Signature)                                                                                                                                                                                                                                                                                                                                                                                                                                                                                                                                                                                                                                                                                                                                                                                                                                                                                                                                                                                                                                                                                                                                                                                                                                                                                                                                                                                                                                                                                                                                                                                                                                                                                                                                                                                                                                                                                                                                                                                                                                                                                                          | wede                              |                                |                                        |                           |                       |
| a   | By (Agent or Officer Signatu                                                                                                                                                                                                                                                                                                                                                                                                                                                                                                                                                                                                                                                                                                                                                                                                                                                                                                                                                                                                                                                                                                                                                                                                                                                                                                                                                                                                                                                                                                                                                                                                                                                                                                                                                                                                                                                                                                                                                                                                                                                                                                   | ure)                              | _                              |                                        |                           |                       |
| ń   | Que Fullmer, Fullmer Auto Compa<br>(Agent or Officer - Please                                                                                                                                                                                                                                                                                                                                                                                                                                                                                                                                                                                                                                                                                                                                                                                                                                                                                                                                                                                                                                                                                                                                                                                                                                                                                                                                                                                                                                                                                                                                                                                                                                                                                                                                                                                                                                                                                                                                                                                                                                                                  | any Texas, LL(<br>Print)          | <u>C</u>                       |                                        |                           |                       |

Note: The applicant shall notify the Chief Engineer and pay the statutorily required field inspection fee of \$400.00 when construction of the works for diversion has been completed, except that for applications filed on or after July 1, 2009, for works constructed for sediment control use and for evaporation from a groundwater pit for industrial use shall be accompanied by a field inspection fee of \$200.00.