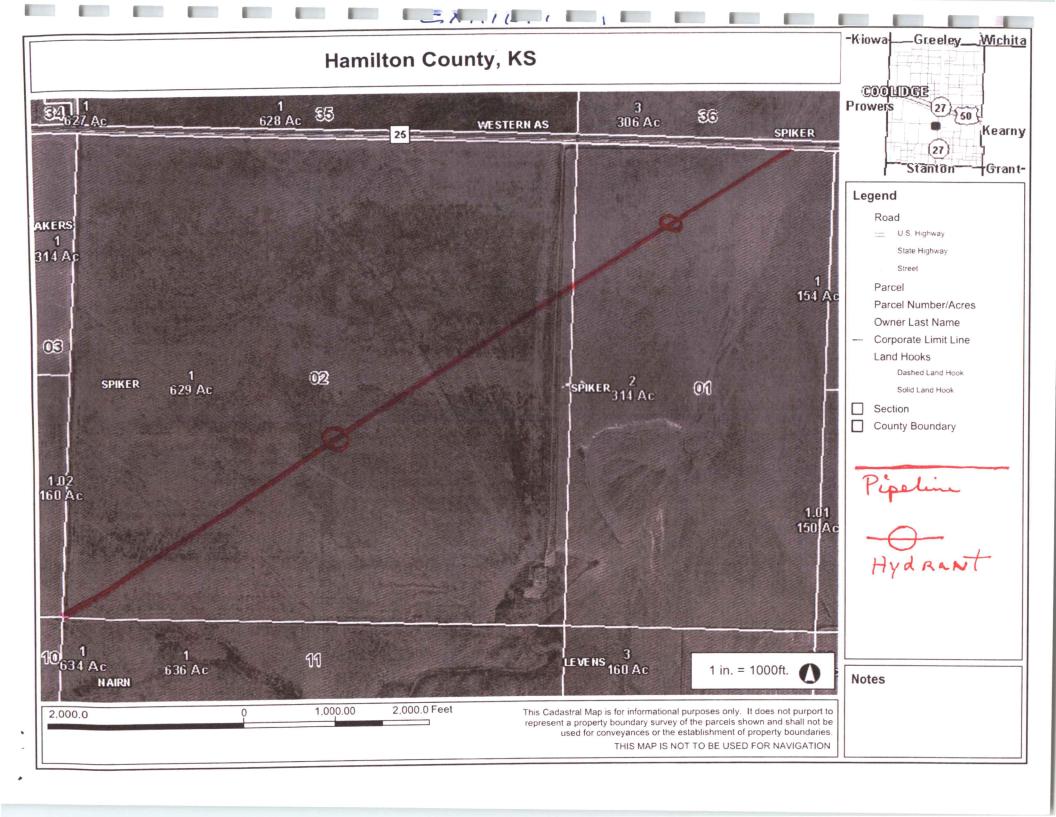

### **Aerial Map**

PLACE OF USE MAP SE 1/4 SEC. 25 & E 1/2 SEC. 36 T24S R41W, HAMILTON COUNTY

FULLMER AUTO COMPANY TEXAS, LLC APPLICATION FOR PERMIT TO APPROPRIATE WATER FOR BENECIFIAL USE