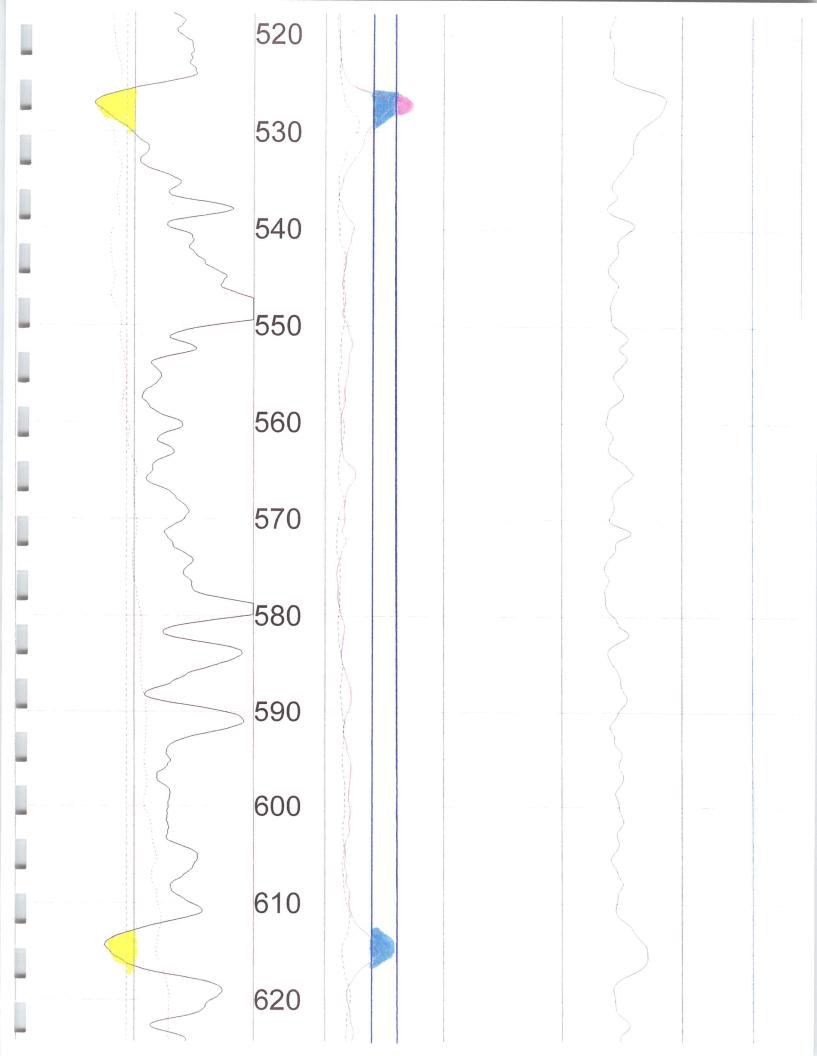

Note: The applicant shall notify the Chief Engineer and pay the statutorily required field inspection fee of \$400.00 when construction of the works for diversion has been completed, except that for applications filed on or after July 1, 2009, for works constructed for sediment control use and for evaporation from a groundwater pit for industrial use shall be accompanied by a field inspection fee of \$200.00.