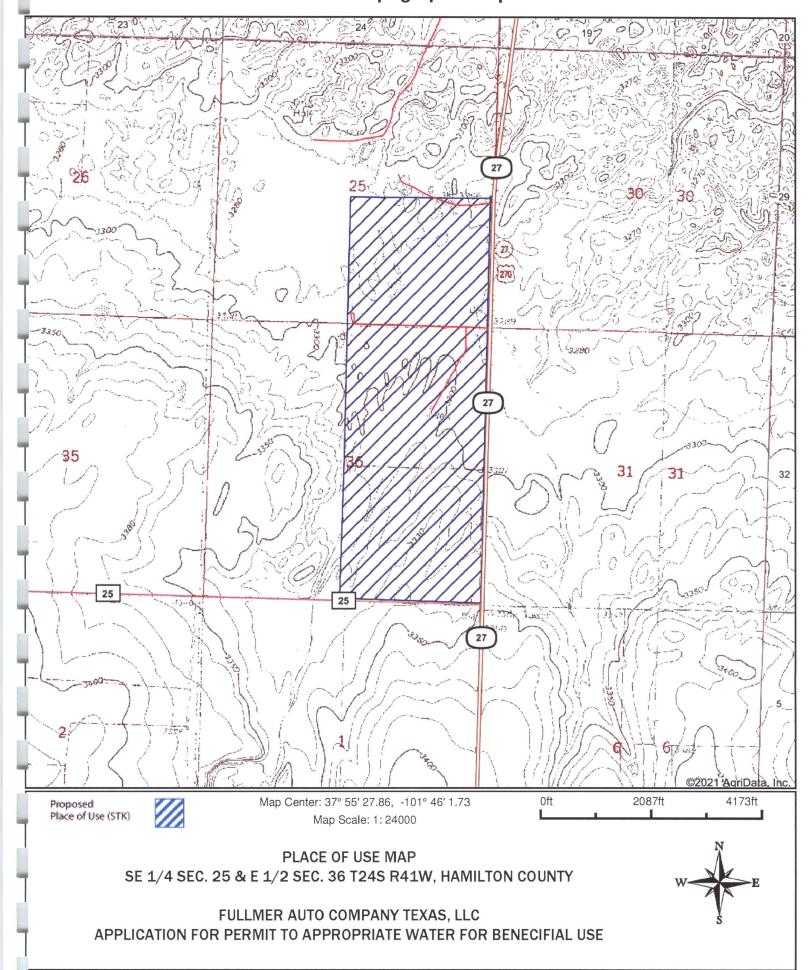

### **Aerial Map**

PLACE OF USE MAP SE 1/4 SEC. 25 & E 1/2 SEC. 36 T24S R41W, HAMILTON COUNTY

FULLMER AUTO COMPANY TEXAS, LLC APPLICATION FOR PERMIT TO APPROPRIATE WATER FOR BENECIFIAL USE