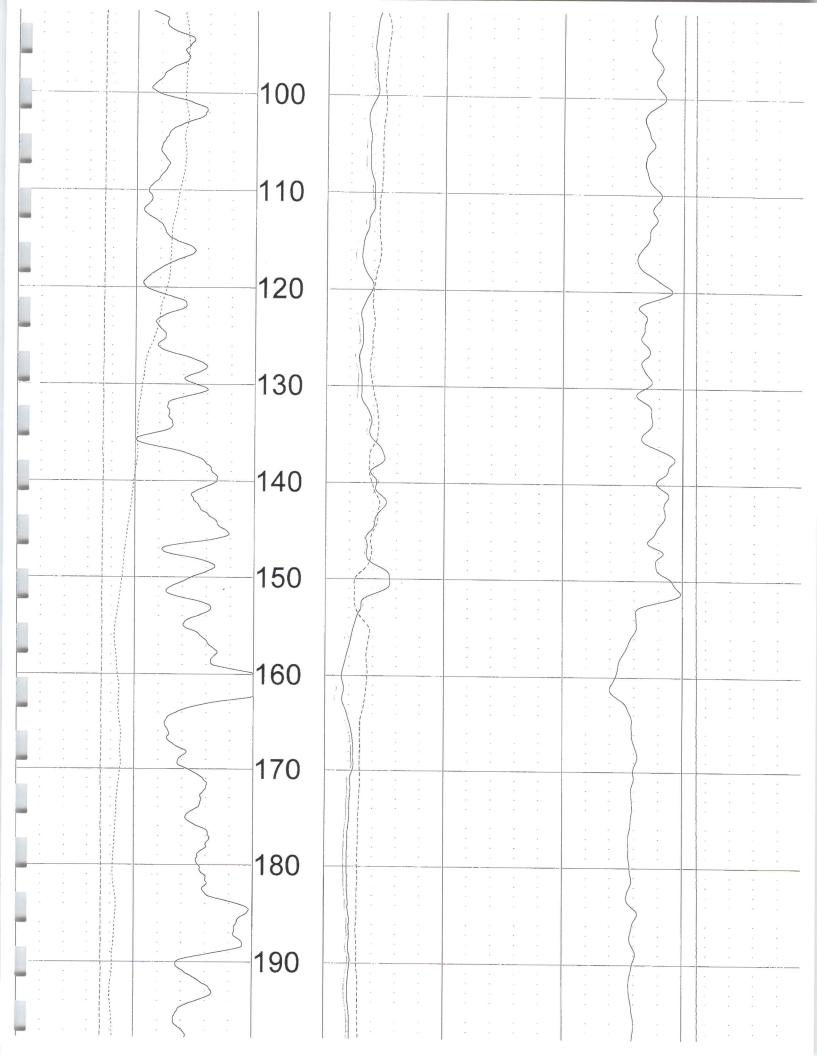

File No. \_\_\_\_

|     |                                                                                                                                                                                                                                                                                                                                                                                                                                                                                                                                                                                                                                                                                                                                                                                                                                                                                                                                                                                                                                                                                                                                                                                                                                                                                                                                                                                                                                                                                                                                                                                                                                                                                                                                                                                                                                                                                                                                                                                                                                                                                                                                |                                   |                                |                                        | File No                   |                       |
|-----|--------------------------------------------------------------------------------------------------------------------------------------------------------------------------------------------------------------------------------------------------------------------------------------------------------------------------------------------------------------------------------------------------------------------------------------------------------------------------------------------------------------------------------------------------------------------------------------------------------------------------------------------------------------------------------------------------------------------------------------------------------------------------------------------------------------------------------------------------------------------------------------------------------------------------------------------------------------------------------------------------------------------------------------------------------------------------------------------------------------------------------------------------------------------------------------------------------------------------------------------------------------------------------------------------------------------------------------------------------------------------------------------------------------------------------------------------------------------------------------------------------------------------------------------------------------------------------------------------------------------------------------------------------------------------------------------------------------------------------------------------------------------------------------------------------------------------------------------------------------------------------------------------------------------------------------------------------------------------------------------------------------------------------------------------------------------------------------------------------------------------------|-----------------------------------|--------------------------------|----------------------------------------|---------------------------|-----------------------|
| 13. | Furnish the following well information has not been completed, give                                                                                                                                                                                                                                                                                                                                                                                                                                                                                                                                                                                                                                                                                                                                                                                                                                                                                                                                                                                                                                                                                                                                                                                                                                                                                                                                                                                                                                                                                                                                                                                                                                                                                                                                                                                                                                                                                                                                                                                                                                                            | mation if the p<br>information ob | roposed app<br>otained from    | ropriation is fo<br>test holes, if a   | rthe use of grouvailable. | ındwater. If the well |
|     | Information below is from:                                                                                                                                                                                                                                                                                                                                                                                                                                                                                                                                                                                                                                                                                                                                                                                                                                                                                                                                                                                                                                                                                                                                                                                                                                                                                                                                                                                                                                                                                                                                                                                                                                                                                                                                                                                                                                                                                                                                                                                                                                                                                                     | ■ Test holes                      | ☐ Well :                       | as completed                           | ☑ Drillers lo             | og attached           |
|     | Well location as shown in par                                                                                                                                                                                                                                                                                                                                                                                                                                                                                                                                                                                                                                                                                                                                                                                                                                                                                                                                                                                                                                                                                                                                                                                                                                                                                                                                                                                                                                                                                                                                                                                                                                                                                                                                                                                                                                                                                                                                                                                                                                                                                                  | agraph No.                        | (A)                            | (B)                                    | (C)                       | (D)                   |
|     | Date Drilled                                                                                                                                                                                                                                                                                                                                                                                                                                                                                                                                                                                                                                                                                                                                                                                                                                                                                                                                                                                                                                                                                                                                                                                                                                                                                                                                                                                                                                                                                                                                                                                                                                                                                                                                                                                                                                                                                                                                                                                                                                                                                                                   | _                                 | 07/23/21                       | 10/29/21                               | 10/28/21                  |                       |
|     | Total depth of well                                                                                                                                                                                                                                                                                                                                                                                                                                                                                                                                                                                                                                                                                                                                                                                                                                                                                                                                                                                                                                                                                                                                                                                                                                                                                                                                                                                                                                                                                                                                                                                                                                                                                                                                                                                                                                                                                                                                                                                                                                                                                                            | _                                 | 470 ft.                        | 472 ft.                                | 475 ft                    |                       |
|     | Depth to water bearing forma                                                                                                                                                                                                                                                                                                                                                                                                                                                                                                                                                                                                                                                                                                                                                                                                                                                                                                                                                                                                                                                                                                                                                                                                                                                                                                                                                                                                                                                                                                                                                                                                                                                                                                                                                                                                                                                                                                                                                                                                                                                                                                   | tion _                            | 310 ft.                        | 272 ft                                 | 275 ft                    |                       |
|     | Depth to static water level                                                                                                                                                                                                                                                                                                                                                                                                                                                                                                                                                                                                                                                                                                                                                                                                                                                                                                                                                                                                                                                                                                                                                                                                                                                                                                                                                                                                                                                                                                                                                                                                                                                                                                                                                                                                                                                                                                                                                                                                                                                                                                    | _                                 | 268 ft.                        | 269 ft                                 | 268 ft.                   |                       |
|     | Depth to bottom of pump inta                                                                                                                                                                                                                                                                                                                                                                                                                                                                                                                                                                                                                                                                                                                                                                                                                                                                                                                                                                                                                                                                                                                                                                                                                                                                                                                                                                                                                                                                                                                                                                                                                                                                                                                                                                                                                                                                                                                                                                                                                                                                                                   | ke pipe                           | 460 ft.                        | 462 ft.                                | 465 ft.                   |                       |
| 14. | The relationship of the appoint of t |                                   | proposed p                     | lace where th                          | ne water will b           | oe used is that of    |
| 15. | The owner(s) of the property where the water is used, if other than the applicant, is (please print):                                                                                                                                                                                                                                                                                                                                                                                                                                                                                                                                                                                                                                                                                                                                                                                                                                                                                                                                                                                                                                                                                                                                                                                                                                                                                                                                                                                                                                                                                                                                                                                                                                                                                                                                                                                                                                                                                                                                                                                                                          |                                   |                                |                                        |                           |                       |
|     | S 1/2 36-24S-41W: Terryl & Ruth Spiker / Ty Fullmer, P.O. Box 255, Syracuse, KS 67878 (620) 384-6971                                                                                                                                                                                                                                                                                                                                                                                                                                                                                                                                                                                                                                                                                                                                                                                                                                                                                                                                                                                                                                                                                                                                                                                                                                                                                                                                                                                                                                                                                                                                                                                                                                                                                                                                                                                                                                                                                                                                                                                                                           |                                   |                                |                                        |                           |                       |
|     |                                                                                                                                                                                                                                                                                                                                                                                                                                                                                                                                                                                                                                                                                                                                                                                                                                                                                                                                                                                                                                                                                                                                                                                                                                                                                                                                                                                                                                                                                                                                                                                                                                                                                                                                                                                                                                                                                                                                                                                                                                                                                                                                | (name, add                        | ress and tele                  | phone numbe                            | r)                        |                       |
|     | SE 1/4 25-24S-41W & NE 1/4                                                                                                                                                                                                                                                                                                                                                                                                                                                                                                                                                                                                                                                                                                                                                                                                                                                                                                                                                                                                                                                                                                                                                                                                                                                                                                                                                                                                                                                                                                                                                                                                                                                                                                                                                                                                                                                                                                                                                                                                                                                                                                     | 36-24S-41W:<br>(name, add         | owned by th                    | <u>le applicant, Fi</u><br>phone numbe | ullmer Auto Cor<br>r)     | mpany Texas, LLC      |
| 16. | The undersigned states that the this application is submitted in                                                                                                                                                                                                                                                                                                                                                                                                                                                                                                                                                                                                                                                                                                                                                                                                                                                                                                                                                                                                                                                                                                                                                                                                                                                                                                                                                                                                                                                                                                                                                                                                                                                                                                                                                                                                                                                                                                                                                                                                                                                               |                                   | set forth abo                  | ve is true to the                      | e best of his/her         | knowledge and that    |
|     | Dated at <u>Syracuse</u>                                                                                                                                                                                                                                                                                                                                                                                                                                                                                                                                                                                                                                                                                                                                                                                                                                                                                                                                                                                                                                                                                                                                                                                                                                                                                                                                                                                                                                                                                                                                                                                                                                                                                                                                                                                                                                                                                                                                                                                                                                                                                                       | , Kansas                          | s, this <u>14<sup>th</sup></u> | day of                                 | ecember (month)           | ,2021 (year)          |
| ė   | (Applicant Signature)                                                                                                                                                                                                                                                                                                                                                                                                                                                                                                                                                                                                                                                                                                                                                                                                                                                                                                                                                                                                                                                                                                                                                                                                                                                                                                                                                                                                                                                                                                                                                                                                                                                                                                                                                                                                                                                                                                                                                                                                                                                                                                          | wede                              |                                |                                        |                           |                       |
| a   | By (Agent or Officer Signatu                                                                                                                                                                                                                                                                                                                                                                                                                                                                                                                                                                                                                                                                                                                                                                                                                                                                                                                                                                                                                                                                                                                                                                                                                                                                                                                                                                                                                                                                                                                                                                                                                                                                                                                                                                                                                                                                                                                                                                                                                                                                                                   | ure)                              | _                              |                                        |                           |                       |
| ń   | Que Fullmer, Fullmer Auto Compa<br>(Agent or Officer - Please                                                                                                                                                                                                                                                                                                                                                                                                                                                                                                                                                                                                                                                                                                                                                                                                                                                                                                                                                                                                                                                                                                                                                                                                                                                                                                                                                                                                                                                                                                                                                                                                                                                                                                                                                                                                                                                                                                                                                                                                                                                                  | any Texas, LL(<br>Print)          | <u>C</u>                       |                                        |                           |                       |