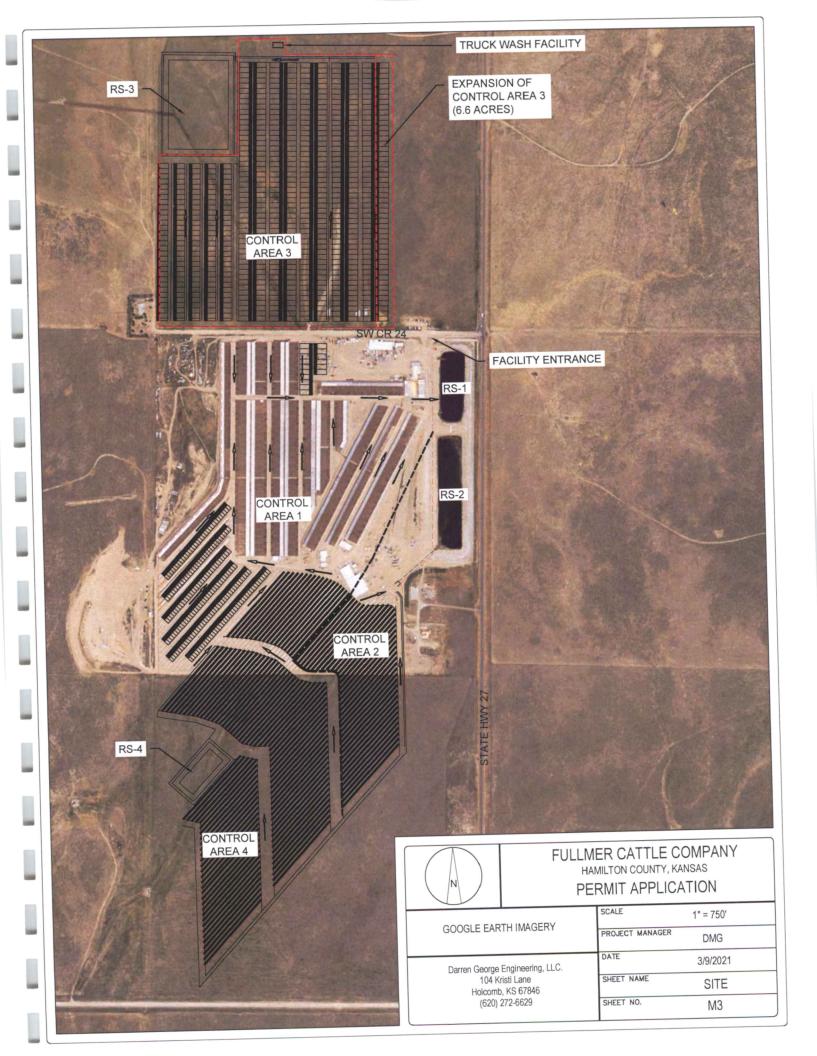

### **Aerial Map**

PLACE OF USE MAP SE 1/4 SEC. 25 & E 1/2 SEC. 36 T24S R41W, HAMILTON COUNTY

FULLMER AUTO COMPANY TEXAS, LLC APPLICATION FOR PERMIT TO APPROPRIATE WATER FOR BENECIFIAL USE