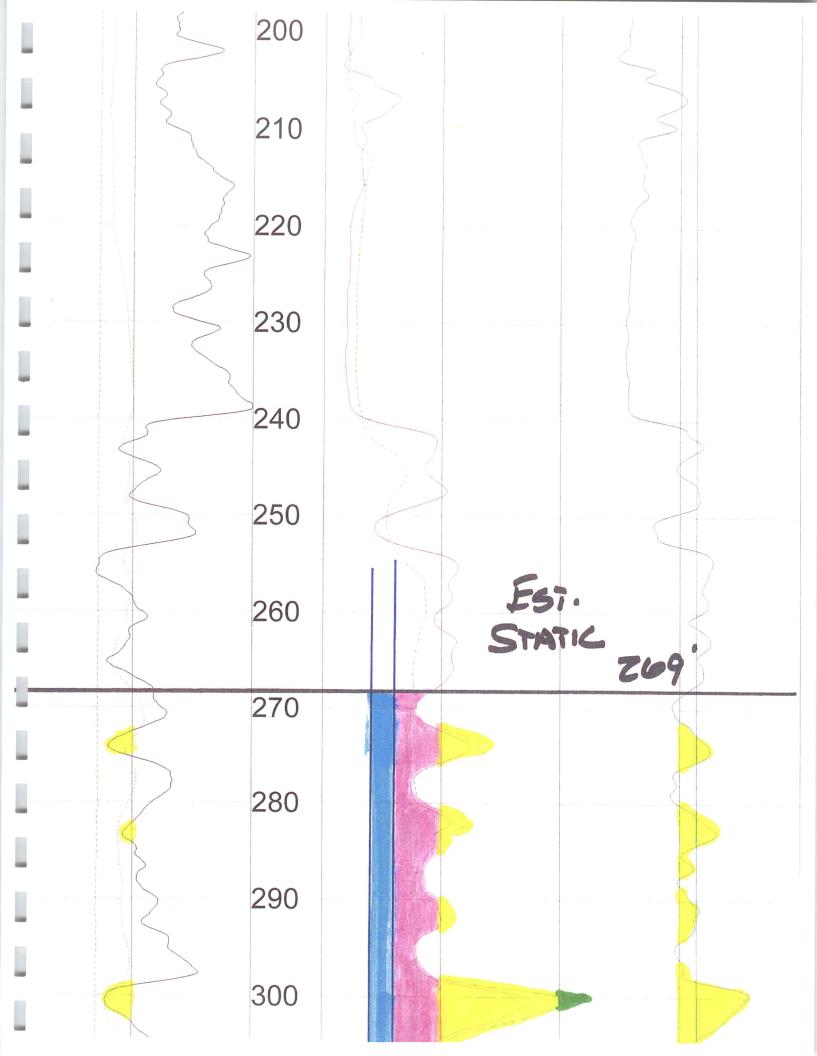

File No. \_\_\_\_

|     |                                                                                                                                                                                                                                                                                                                                                                                                                                                                                                                                                                                                                                                                                                                                                                                                                                                                                                                                                                                                                                                                                                                                                                                                                                                                                                                                                                                                                                                                                                                                                                                                                                                                                                                                                                                                                                                                                                                                                                                                                                                                                                                                |                                   |                                |                                        | File No                   |                       |
|-----|--------------------------------------------------------------------------------------------------------------------------------------------------------------------------------------------------------------------------------------------------------------------------------------------------------------------------------------------------------------------------------------------------------------------------------------------------------------------------------------------------------------------------------------------------------------------------------------------------------------------------------------------------------------------------------------------------------------------------------------------------------------------------------------------------------------------------------------------------------------------------------------------------------------------------------------------------------------------------------------------------------------------------------------------------------------------------------------------------------------------------------------------------------------------------------------------------------------------------------------------------------------------------------------------------------------------------------------------------------------------------------------------------------------------------------------------------------------------------------------------------------------------------------------------------------------------------------------------------------------------------------------------------------------------------------------------------------------------------------------------------------------------------------------------------------------------------------------------------------------------------------------------------------------------------------------------------------------------------------------------------------------------------------------------------------------------------------------------------------------------------------|-----------------------------------|--------------------------------|----------------------------------------|---------------------------|-----------------------|
| 13. | Furnish the following well information has not been completed, give                                                                                                                                                                                                                                                                                                                                                                                                                                                                                                                                                                                                                                                                                                                                                                                                                                                                                                                                                                                                                                                                                                                                                                                                                                                                                                                                                                                                                                                                                                                                                                                                                                                                                                                                                                                                                                                                                                                                                                                                                                                            | mation if the p<br>information ob | roposed app<br>otained from    | ropriation is fo<br>test holes, if a   | rthe use of grouvailable. | ındwater. If the well |
|     | Information below is from:                                                                                                                                                                                                                                                                                                                                                                                                                                                                                                                                                                                                                                                                                                                                                                                                                                                                                                                                                                                                                                                                                                                                                                                                                                                                                                                                                                                                                                                                                                                                                                                                                                                                                                                                                                                                                                                                                                                                                                                                                                                                                                     | ■ Test holes                      | ☐ Well :                       | as completed                           | ☑ Drillers lo             | og attached           |
|     | Well location as shown in par                                                                                                                                                                                                                                                                                                                                                                                                                                                                                                                                                                                                                                                                                                                                                                                                                                                                                                                                                                                                                                                                                                                                                                                                                                                                                                                                                                                                                                                                                                                                                                                                                                                                                                                                                                                                                                                                                                                                                                                                                                                                                                  | agraph No.                        | (A)                            | (B)                                    | (C)                       | (D)                   |
|     | Date Drilled                                                                                                                                                                                                                                                                                                                                                                                                                                                                                                                                                                                                                                                                                                                                                                                                                                                                                                                                                                                                                                                                                                                                                                                                                                                                                                                                                                                                                                                                                                                                                                                                                                                                                                                                                                                                                                                                                                                                                                                                                                                                                                                   | _                                 | 07/23/21                       | 10/29/21                               | 10/28/21                  |                       |
|     | Total depth of well                                                                                                                                                                                                                                                                                                                                                                                                                                                                                                                                                                                                                                                                                                                                                                                                                                                                                                                                                                                                                                                                                                                                                                                                                                                                                                                                                                                                                                                                                                                                                                                                                                                                                                                                                                                                                                                                                                                                                                                                                                                                                                            | _                                 | 470 ft.                        | 472 ft.                                | 475 ft                    |                       |
|     | Depth to water bearing forma                                                                                                                                                                                                                                                                                                                                                                                                                                                                                                                                                                                                                                                                                                                                                                                                                                                                                                                                                                                                                                                                                                                                                                                                                                                                                                                                                                                                                                                                                                                                                                                                                                                                                                                                                                                                                                                                                                                                                                                                                                                                                                   | tion _                            | 310 ft.                        | 272 ft                                 | 275 ft                    |                       |
|     | Depth to static water level                                                                                                                                                                                                                                                                                                                                                                                                                                                                                                                                                                                                                                                                                                                                                                                                                                                                                                                                                                                                                                                                                                                                                                                                                                                                                                                                                                                                                                                                                                                                                                                                                                                                                                                                                                                                                                                                                                                                                                                                                                                                                                    | _                                 | 268 ft.                        | 269 ft                                 | 268 ft.                   |                       |
|     | Depth to bottom of pump inta                                                                                                                                                                                                                                                                                                                                                                                                                                                                                                                                                                                                                                                                                                                                                                                                                                                                                                                                                                                                                                                                                                                                                                                                                                                                                                                                                                                                                                                                                                                                                                                                                                                                                                                                                                                                                                                                                                                                                                                                                                                                                                   | ke pipe                           | 460 ft.                        | 462 ft.                                | 465 ft.                   |                       |
| 14. | The relationship of the appoint of t |                                   | proposed p                     | lace where th                          | ne water will b           | oe used is that of    |
| 15. | The owner(s) of the property where the water is used, if other than the applicant, is (please print):                                                                                                                                                                                                                                                                                                                                                                                                                                                                                                                                                                                                                                                                                                                                                                                                                                                                                                                                                                                                                                                                                                                                                                                                                                                                                                                                                                                                                                                                                                                                                                                                                                                                                                                                                                                                                                                                                                                                                                                                                          |                                   |                                |                                        |                           |                       |
|     | S 1/2 36-24S-41W: Terryl & Ruth Spiker / Ty Fullmer, P.O. Box 255, Syracuse, KS 67878 (620) 384-6971                                                                                                                                                                                                                                                                                                                                                                                                                                                                                                                                                                                                                                                                                                                                                                                                                                                                                                                                                                                                                                                                                                                                                                                                                                                                                                                                                                                                                                                                                                                                                                                                                                                                                                                                                                                                                                                                                                                                                                                                                           |                                   |                                |                                        |                           |                       |
|     |                                                                                                                                                                                                                                                                                                                                                                                                                                                                                                                                                                                                                                                                                                                                                                                                                                                                                                                                                                                                                                                                                                                                                                                                                                                                                                                                                                                                                                                                                                                                                                                                                                                                                                                                                                                                                                                                                                                                                                                                                                                                                                                                | (name, add                        | ress and tele                  | phone numbe                            | r)                        |                       |
|     | SE 1/4 25-24S-41W & NE 1/4                                                                                                                                                                                                                                                                                                                                                                                                                                                                                                                                                                                                                                                                                                                                                                                                                                                                                                                                                                                                                                                                                                                                                                                                                                                                                                                                                                                                                                                                                                                                                                                                                                                                                                                                                                                                                                                                                                                                                                                                                                                                                                     | 36-24S-41W:<br>(name, add         | owned by th                    | <u>le applicant, Fi</u><br>phone numbe | ullmer Auto Cor<br>r)     | mpany Texas, LLC      |
| 16. | The undersigned states that the this application is submitted in                                                                                                                                                                                                                                                                                                                                                                                                                                                                                                                                                                                                                                                                                                                                                                                                                                                                                                                                                                                                                                                                                                                                                                                                                                                                                                                                                                                                                                                                                                                                                                                                                                                                                                                                                                                                                                                                                                                                                                                                                                                               |                                   | set forth abo                  | ve is true to the                      | e best of his/her         | knowledge and that    |
|     | Dated at <u>Syracuse</u>                                                                                                                                                                                                                                                                                                                                                                                                                                                                                                                                                                                                                                                                                                                                                                                                                                                                                                                                                                                                                                                                                                                                                                                                                                                                                                                                                                                                                                                                                                                                                                                                                                                                                                                                                                                                                                                                                                                                                                                                                                                                                                       | , Kansas                          | s, this <u>14<sup>th</sup></u> | day of                                 | ecember (month)           | ,2021 (year)          |
| ė   | (Applicant Signature)                                                                                                                                                                                                                                                                                                                                                                                                                                                                                                                                                                                                                                                                                                                                                                                                                                                                                                                                                                                                                                                                                                                                                                                                                                                                                                                                                                                                                                                                                                                                                                                                                                                                                                                                                                                                                                                                                                                                                                                                                                                                                                          | wede                              |                                |                                        |                           |                       |
| a   | By (Agent or Officer Signatu                                                                                                                                                                                                                                                                                                                                                                                                                                                                                                                                                                                                                                                                                                                                                                                                                                                                                                                                                                                                                                                                                                                                                                                                                                                                                                                                                                                                                                                                                                                                                                                                                                                                                                                                                                                                                                                                                                                                                                                                                                                                                                   | ure)                              | _                              |                                        |                           |                       |
| ń   | Que Fullmer, Fullmer Auto Compa<br>(Agent or Officer - Please                                                                                                                                                                                                                                                                                                                                                                                                                                                                                                                                                                                                                                                                                                                                                                                                                                                                                                                                                                                                                                                                                                                                                                                                                                                                                                                                                                                                                                                                                                                                                                                                                                                                                                                                                                                                                                                                                                                                                                                                                                                                  | any Texas, LL(<br>Print)          | <u>C</u>                       |                                        |                           |                       |