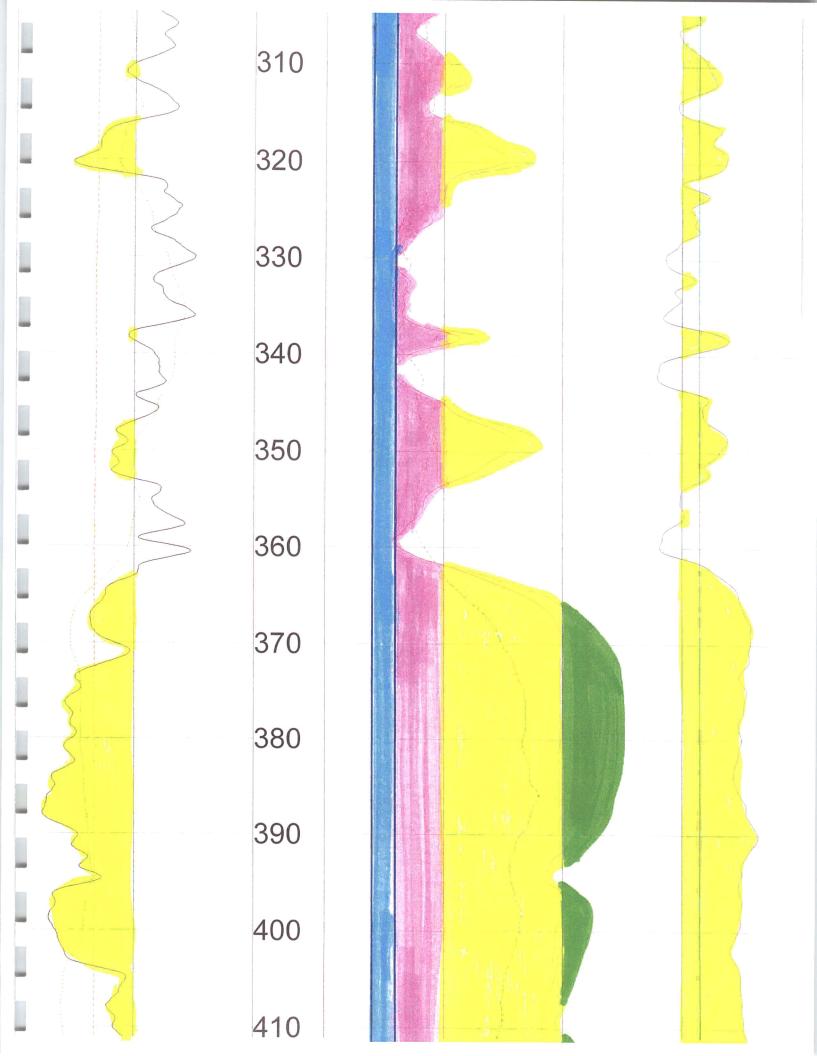

File No. \_\_\_\_

|     |                                                                                                                                                                                                                                                                                                                                                                                                                                                                                                                                                                                                                                                                                                                                                                                                                                                                                                                                                                                                                                                                                                                                                                                                                                                                                                                                                                                                                                                                                                                                                                                                                                                                                                                                                                                                                                                                                                                                                                                                                                                                                                                                |                                   |                                |                                        | File No                   |                       |
|-----|--------------------------------------------------------------------------------------------------------------------------------------------------------------------------------------------------------------------------------------------------------------------------------------------------------------------------------------------------------------------------------------------------------------------------------------------------------------------------------------------------------------------------------------------------------------------------------------------------------------------------------------------------------------------------------------------------------------------------------------------------------------------------------------------------------------------------------------------------------------------------------------------------------------------------------------------------------------------------------------------------------------------------------------------------------------------------------------------------------------------------------------------------------------------------------------------------------------------------------------------------------------------------------------------------------------------------------------------------------------------------------------------------------------------------------------------------------------------------------------------------------------------------------------------------------------------------------------------------------------------------------------------------------------------------------------------------------------------------------------------------------------------------------------------------------------------------------------------------------------------------------------------------------------------------------------------------------------------------------------------------------------------------------------------------------------------------------------------------------------------------------|-----------------------------------|--------------------------------|----------------------------------------|---------------------------|-----------------------|
| 13. | Furnish the following well information has not been completed, give                                                                                                                                                                                                                                                                                                                                                                                                                                                                                                                                                                                                                                                                                                                                                                                                                                                                                                                                                                                                                                                                                                                                                                                                                                                                                                                                                                                                                                                                                                                                                                                                                                                                                                                                                                                                                                                                                                                                                                                                                                                            | mation if the p<br>information ob | roposed app<br>otained from    | ropriation is fo<br>test holes, if a   | rthe use of grouvailable. | ındwater. If the well |
|     | Information below is from:                                                                                                                                                                                                                                                                                                                                                                                                                                                                                                                                                                                                                                                                                                                                                                                                                                                                                                                                                                                                                                                                                                                                                                                                                                                                                                                                                                                                                                                                                                                                                                                                                                                                                                                                                                                                                                                                                                                                                                                                                                                                                                     | ■ Test holes                      | ☐ Well :                       | as completed                           | ☑ Drillers lo             | og attached           |
|     | Well location as shown in par                                                                                                                                                                                                                                                                                                                                                                                                                                                                                                                                                                                                                                                                                                                                                                                                                                                                                                                                                                                                                                                                                                                                                                                                                                                                                                                                                                                                                                                                                                                                                                                                                                                                                                                                                                                                                                                                                                                                                                                                                                                                                                  | agraph No.                        | (A)                            | (B)                                    | (C)                       | (D)                   |
|     | Date Drilled                                                                                                                                                                                                                                                                                                                                                                                                                                                                                                                                                                                                                                                                                                                                                                                                                                                                                                                                                                                                                                                                                                                                                                                                                                                                                                                                                                                                                                                                                                                                                                                                                                                                                                                                                                                                                                                                                                                                                                                                                                                                                                                   | _                                 | 07/23/21                       | 10/29/21                               | 10/28/21                  |                       |
|     | Total depth of well                                                                                                                                                                                                                                                                                                                                                                                                                                                                                                                                                                                                                                                                                                                                                                                                                                                                                                                                                                                                                                                                                                                                                                                                                                                                                                                                                                                                                                                                                                                                                                                                                                                                                                                                                                                                                                                                                                                                                                                                                                                                                                            | _                                 | 470 ft.                        | 472 ft.                                | 475 ft                    |                       |
|     | Depth to water bearing forma                                                                                                                                                                                                                                                                                                                                                                                                                                                                                                                                                                                                                                                                                                                                                                                                                                                                                                                                                                                                                                                                                                                                                                                                                                                                                                                                                                                                                                                                                                                                                                                                                                                                                                                                                                                                                                                                                                                                                                                                                                                                                                   | tion _                            | 310 ft.                        | 272 ft                                 | 275 ft                    |                       |
|     | Depth to static water level                                                                                                                                                                                                                                                                                                                                                                                                                                                                                                                                                                                                                                                                                                                                                                                                                                                                                                                                                                                                                                                                                                                                                                                                                                                                                                                                                                                                                                                                                                                                                                                                                                                                                                                                                                                                                                                                                                                                                                                                                                                                                                    | _                                 | 268 ft.                        | 269 ft                                 | 268 ft.                   |                       |
|     | Depth to bottom of pump inta                                                                                                                                                                                                                                                                                                                                                                                                                                                                                                                                                                                                                                                                                                                                                                                                                                                                                                                                                                                                                                                                                                                                                                                                                                                                                                                                                                                                                                                                                                                                                                                                                                                                                                                                                                                                                                                                                                                                                                                                                                                                                                   | ke pipe                           | 460 ft.                        | 462 ft.                                | 465 ft.                   |                       |
| 14. | The relationship of the appoint of t |                                   | proposed p                     | lace where th                          | ne water will b           | oe used is that of    |
| 15. | The owner(s) of the property where the water is used, if other than the applicant, is (please print):                                                                                                                                                                                                                                                                                                                                                                                                                                                                                                                                                                                                                                                                                                                                                                                                                                                                                                                                                                                                                                                                                                                                                                                                                                                                                                                                                                                                                                                                                                                                                                                                                                                                                                                                                                                                                                                                                                                                                                                                                          |                                   |                                |                                        |                           |                       |
|     | S 1/2 36-24S-41W: Terryl & Ruth Spiker / Ty Fullmer, P.O. Box 255, Syracuse, KS 67878 (620) 384-6971                                                                                                                                                                                                                                                                                                                                                                                                                                                                                                                                                                                                                                                                                                                                                                                                                                                                                                                                                                                                                                                                                                                                                                                                                                                                                                                                                                                                                                                                                                                                                                                                                                                                                                                                                                                                                                                                                                                                                                                                                           |                                   |                                |                                        |                           |                       |
|     |                                                                                                                                                                                                                                                                                                                                                                                                                                                                                                                                                                                                                                                                                                                                                                                                                                                                                                                                                                                                                                                                                                                                                                                                                                                                                                                                                                                                                                                                                                                                                                                                                                                                                                                                                                                                                                                                                                                                                                                                                                                                                                                                | (name, add                        | ress and tele                  | phone numbe                            | r)                        |                       |
|     | SE 1/4 25-24S-41W & NE 1/4                                                                                                                                                                                                                                                                                                                                                                                                                                                                                                                                                                                                                                                                                                                                                                                                                                                                                                                                                                                                                                                                                                                                                                                                                                                                                                                                                                                                                                                                                                                                                                                                                                                                                                                                                                                                                                                                                                                                                                                                                                                                                                     | 36-24S-41W:<br>(name, add         | owned by th                    | <u>le applicant, Fi</u><br>phone numbe | ullmer Auto Cor<br>r)     | mpany Texas, LLC      |
| 16. | The undersigned states that the this application is submitted in                                                                                                                                                                                                                                                                                                                                                                                                                                                                                                                                                                                                                                                                                                                                                                                                                                                                                                                                                                                                                                                                                                                                                                                                                                                                                                                                                                                                                                                                                                                                                                                                                                                                                                                                                                                                                                                                                                                                                                                                                                                               |                                   | set forth abo                  | ve is true to the                      | e best of his/her         | knowledge and that    |
|     | Dated at <u>Syracuse</u>                                                                                                                                                                                                                                                                                                                                                                                                                                                                                                                                                                                                                                                                                                                                                                                                                                                                                                                                                                                                                                                                                                                                                                                                                                                                                                                                                                                                                                                                                                                                                                                                                                                                                                                                                                                                                                                                                                                                                                                                                                                                                                       | , Kansas                          | s, this <u>14<sup>th</sup></u> | day of                                 | ecember (month)           | ,2021 (year)          |
| ė   | (Applicant Signature)                                                                                                                                                                                                                                                                                                                                                                                                                                                                                                                                                                                                                                                                                                                                                                                                                                                                                                                                                                                                                                                                                                                                                                                                                                                                                                                                                                                                                                                                                                                                                                                                                                                                                                                                                                                                                                                                                                                                                                                                                                                                                                          | wede                              |                                |                                        |                           |                       |
| a   | By (Agent or Officer Signatu                                                                                                                                                                                                                                                                                                                                                                                                                                                                                                                                                                                                                                                                                                                                                                                                                                                                                                                                                                                                                                                                                                                                                                                                                                                                                                                                                                                                                                                                                                                                                                                                                                                                                                                                                                                                                                                                                                                                                                                                                                                                                                   | ure)                              | _                              |                                        |                           |                       |
| ń   | Que Fullmer, Fullmer Auto Compa<br>(Agent or Officer - Please                                                                                                                                                                                                                                                                                                                                                                                                                                                                                                                                                                                                                                                                                                                                                                                                                                                                                                                                                                                                                                                                                                                                                                                                                                                                                                                                                                                                                                                                                                                                                                                                                                                                                                                                                                                                                                                                                                                                                                                                                                                                  | any Texas, LL(<br>Print)          | <u>C</u>                       |                                        |                           |                       |