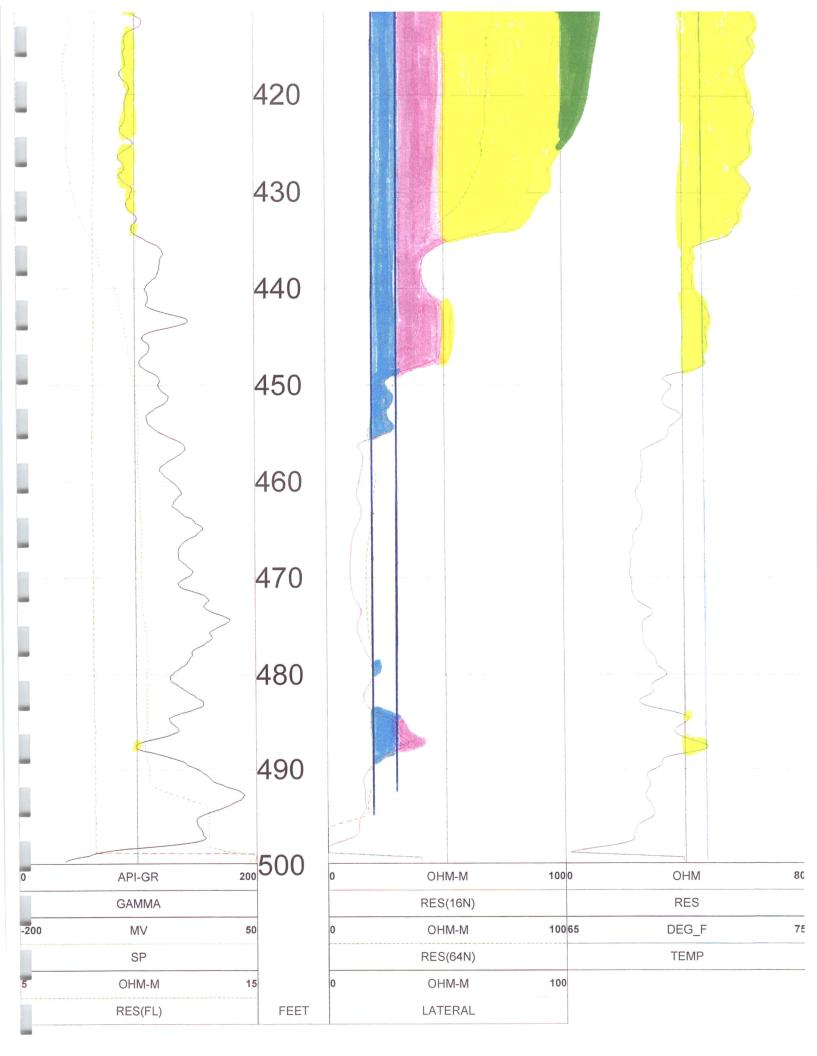

File No. \_\_\_\_

|     |                                                                                                                                                                                                                                                                                                                                                                                                                                                                                                                                                                                                                                                                                                                                                                                                                                                                                                                                                                                                                                                                                                                                                                                                                                                                                                                                                                                                                                                                                                                                                                                                                                                                                                                                                                                                                                                                                                                                                                                                                                                                                                                                |                                   |                                |                                        | File No                   |                       |
|-----|--------------------------------------------------------------------------------------------------------------------------------------------------------------------------------------------------------------------------------------------------------------------------------------------------------------------------------------------------------------------------------------------------------------------------------------------------------------------------------------------------------------------------------------------------------------------------------------------------------------------------------------------------------------------------------------------------------------------------------------------------------------------------------------------------------------------------------------------------------------------------------------------------------------------------------------------------------------------------------------------------------------------------------------------------------------------------------------------------------------------------------------------------------------------------------------------------------------------------------------------------------------------------------------------------------------------------------------------------------------------------------------------------------------------------------------------------------------------------------------------------------------------------------------------------------------------------------------------------------------------------------------------------------------------------------------------------------------------------------------------------------------------------------------------------------------------------------------------------------------------------------------------------------------------------------------------------------------------------------------------------------------------------------------------------------------------------------------------------------------------------------|-----------------------------------|--------------------------------|----------------------------------------|---------------------------|-----------------------|
| 13. | Furnish the following well information has not been completed, give                                                                                                                                                                                                                                                                                                                                                                                                                                                                                                                                                                                                                                                                                                                                                                                                                                                                                                                                                                                                                                                                                                                                                                                                                                                                                                                                                                                                                                                                                                                                                                                                                                                                                                                                                                                                                                                                                                                                                                                                                                                            | mation if the p<br>information ob | roposed app<br>otained from    | ropriation is fo<br>test holes, if a   | rthe use of grouvailable. | ındwater. If the well |
|     | Information below is from:                                                                                                                                                                                                                                                                                                                                                                                                                                                                                                                                                                                                                                                                                                                                                                                                                                                                                                                                                                                                                                                                                                                                                                                                                                                                                                                                                                                                                                                                                                                                                                                                                                                                                                                                                                                                                                                                                                                                                                                                                                                                                                     | ■ Test holes                      | ☐ Well :                       | as completed                           | ☑ Drillers lo             | og attached           |
|     | Well location as shown in par                                                                                                                                                                                                                                                                                                                                                                                                                                                                                                                                                                                                                                                                                                                                                                                                                                                                                                                                                                                                                                                                                                                                                                                                                                                                                                                                                                                                                                                                                                                                                                                                                                                                                                                                                                                                                                                                                                                                                                                                                                                                                                  | agraph No.                        | (A)                            | (B)                                    | (C)                       | (D)                   |
|     | Date Drilled                                                                                                                                                                                                                                                                                                                                                                                                                                                                                                                                                                                                                                                                                                                                                                                                                                                                                                                                                                                                                                                                                                                                                                                                                                                                                                                                                                                                                                                                                                                                                                                                                                                                                                                                                                                                                                                                                                                                                                                                                                                                                                                   | _                                 | 07/23/21                       | 10/29/21                               | 10/28/21                  |                       |
|     | Total depth of well                                                                                                                                                                                                                                                                                                                                                                                                                                                                                                                                                                                                                                                                                                                                                                                                                                                                                                                                                                                                                                                                                                                                                                                                                                                                                                                                                                                                                                                                                                                                                                                                                                                                                                                                                                                                                                                                                                                                                                                                                                                                                                            | _                                 | 470 ft.                        | 472 ft.                                | 475 ft                    |                       |
|     | Depth to water bearing forma                                                                                                                                                                                                                                                                                                                                                                                                                                                                                                                                                                                                                                                                                                                                                                                                                                                                                                                                                                                                                                                                                                                                                                                                                                                                                                                                                                                                                                                                                                                                                                                                                                                                                                                                                                                                                                                                                                                                                                                                                                                                                                   | tion _                            | 310 ft.                        | 272 ft                                 | 275 ft                    |                       |
|     | Depth to static water level                                                                                                                                                                                                                                                                                                                                                                                                                                                                                                                                                                                                                                                                                                                                                                                                                                                                                                                                                                                                                                                                                                                                                                                                                                                                                                                                                                                                                                                                                                                                                                                                                                                                                                                                                                                                                                                                                                                                                                                                                                                                                                    | _                                 | 268 ft.                        | 269 ft                                 | 268 ft.                   |                       |
|     | Depth to bottom of pump inta                                                                                                                                                                                                                                                                                                                                                                                                                                                                                                                                                                                                                                                                                                                                                                                                                                                                                                                                                                                                                                                                                                                                                                                                                                                                                                                                                                                                                                                                                                                                                                                                                                                                                                                                                                                                                                                                                                                                                                                                                                                                                                   | ke pipe                           | 460 ft.                        | 462 ft.                                | 465 ft.                   |                       |
| 14. | The relationship of the appoint of t |                                   | proposed p                     | lace where th                          | ne water will b           | oe used is that of    |
| 15. | The owner(s) of the property where the water is used, if other than the applicant, is (please print):                                                                                                                                                                                                                                                                                                                                                                                                                                                                                                                                                                                                                                                                                                                                                                                                                                                                                                                                                                                                                                                                                                                                                                                                                                                                                                                                                                                                                                                                                                                                                                                                                                                                                                                                                                                                                                                                                                                                                                                                                          |                                   |                                |                                        |                           |                       |
|     | S 1/2 36-24S-41W: Terryl & Ruth Spiker / Ty Fullmer, P.O. Box 255, Syracuse, KS 67878 (620) 384-6971                                                                                                                                                                                                                                                                                                                                                                                                                                                                                                                                                                                                                                                                                                                                                                                                                                                                                                                                                                                                                                                                                                                                                                                                                                                                                                                                                                                                                                                                                                                                                                                                                                                                                                                                                                                                                                                                                                                                                                                                                           |                                   |                                |                                        |                           |                       |
|     |                                                                                                                                                                                                                                                                                                                                                                                                                                                                                                                                                                                                                                                                                                                                                                                                                                                                                                                                                                                                                                                                                                                                                                                                                                                                                                                                                                                                                                                                                                                                                                                                                                                                                                                                                                                                                                                                                                                                                                                                                                                                                                                                | (name, add                        | ress and tele                  | phone numbe                            | r)                        |                       |
|     | SE 1/4 25-24S-41W & NE 1/4                                                                                                                                                                                                                                                                                                                                                                                                                                                                                                                                                                                                                                                                                                                                                                                                                                                                                                                                                                                                                                                                                                                                                                                                                                                                                                                                                                                                                                                                                                                                                                                                                                                                                                                                                                                                                                                                                                                                                                                                                                                                                                     | 36-24S-41W:<br>(name, add         | owned by th                    | <u>le applicant, Fi</u><br>phone numbe | ullmer Auto Cor<br>r)     | mpany Texas, LLC      |
| 16. | The undersigned states that the this application is submitted in                                                                                                                                                                                                                                                                                                                                                                                                                                                                                                                                                                                                                                                                                                                                                                                                                                                                                                                                                                                                                                                                                                                                                                                                                                                                                                                                                                                                                                                                                                                                                                                                                                                                                                                                                                                                                                                                                                                                                                                                                                                               |                                   | set forth abo                  | ve is true to the                      | e best of his/her         | knowledge and that    |
|     | Dated at <u>Syracuse</u>                                                                                                                                                                                                                                                                                                                                                                                                                                                                                                                                                                                                                                                                                                                                                                                                                                                                                                                                                                                                                                                                                                                                                                                                                                                                                                                                                                                                                                                                                                                                                                                                                                                                                                                                                                                                                                                                                                                                                                                                                                                                                                       | , Kansas                          | s, this <u>14<sup>th</sup></u> | day of                                 | ecember (month)           | ,2021 (year)          |
| ė   | (Applicant Signature)                                                                                                                                                                                                                                                                                                                                                                                                                                                                                                                                                                                                                                                                                                                                                                                                                                                                                                                                                                                                                                                                                                                                                                                                                                                                                                                                                                                                                                                                                                                                                                                                                                                                                                                                                                                                                                                                                                                                                                                                                                                                                                          | wede                              |                                |                                        |                           |                       |
| a   | By (Agent or Officer Signatu                                                                                                                                                                                                                                                                                                                                                                                                                                                                                                                                                                                                                                                                                                                                                                                                                                                                                                                                                                                                                                                                                                                                                                                                                                                                                                                                                                                                                                                                                                                                                                                                                                                                                                                                                                                                                                                                                                                                                                                                                                                                                                   | ure)                              | _                              |                                        |                           |                       |
| ń   | Que Fullmer, Fullmer Auto Compa<br>(Agent or Officer - Please                                                                                                                                                                                                                                                                                                                                                                                                                                                                                                                                                                                                                                                                                                                                                                                                                                                                                                                                                                                                                                                                                                                                                                                                                                                                                                                                                                                                                                                                                                                                                                                                                                                                                                                                                                                                                                                                                                                                                                                                                                                                  | any Texas, LL(<br>Print)          | <u>C</u>                       |                                        |                           |                       |