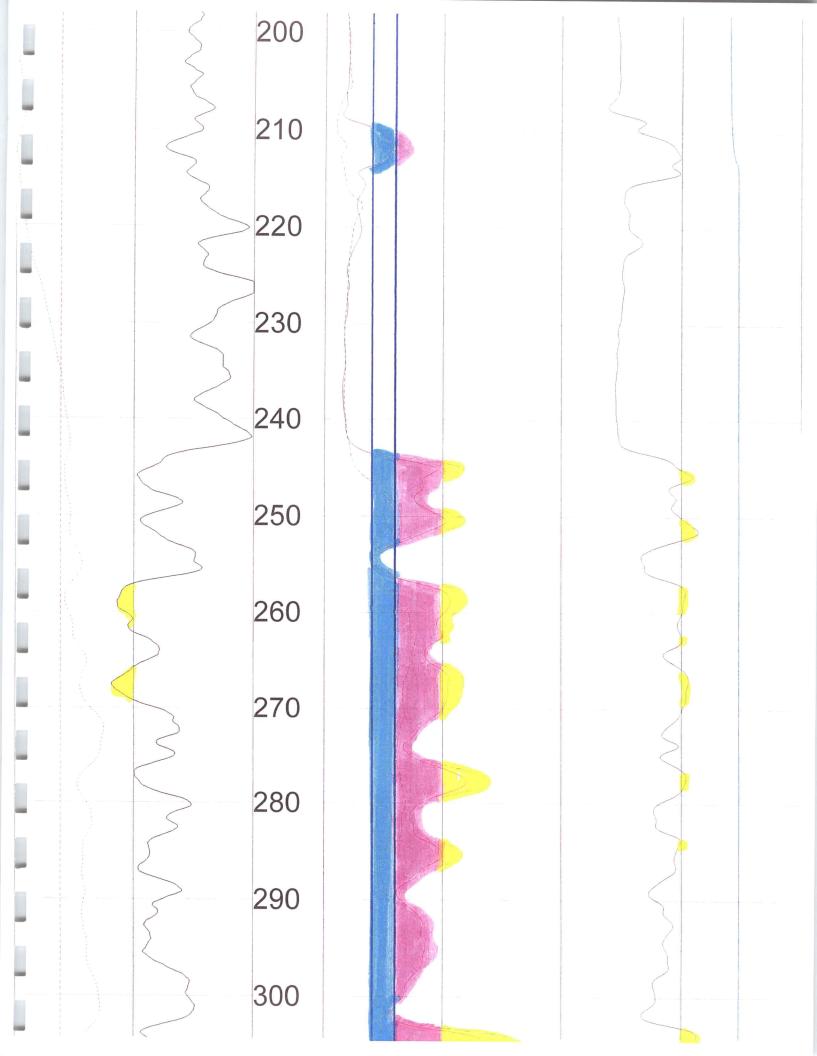

File No. \_\_\_\_

|     |                                                                                                                                                                                                                                                                                                                                                                                                                                                                                                                                                                                                                                                                                                                                                                                                                                                                                                                                                                                                                                                                                                                                                                                                                                                                                                                                                                                                                                                                                                                                                                                                                                                                                                                                                                                                                                                                                                                                                                                                                                                                                                                                |                                   |                                |                                        | File No                   |                       |
|-----|--------------------------------------------------------------------------------------------------------------------------------------------------------------------------------------------------------------------------------------------------------------------------------------------------------------------------------------------------------------------------------------------------------------------------------------------------------------------------------------------------------------------------------------------------------------------------------------------------------------------------------------------------------------------------------------------------------------------------------------------------------------------------------------------------------------------------------------------------------------------------------------------------------------------------------------------------------------------------------------------------------------------------------------------------------------------------------------------------------------------------------------------------------------------------------------------------------------------------------------------------------------------------------------------------------------------------------------------------------------------------------------------------------------------------------------------------------------------------------------------------------------------------------------------------------------------------------------------------------------------------------------------------------------------------------------------------------------------------------------------------------------------------------------------------------------------------------------------------------------------------------------------------------------------------------------------------------------------------------------------------------------------------------------------------------------------------------------------------------------------------------|-----------------------------------|--------------------------------|----------------------------------------|---------------------------|-----------------------|
| 13. | Furnish the following well information has not been completed, give                                                                                                                                                                                                                                                                                                                                                                                                                                                                                                                                                                                                                                                                                                                                                                                                                                                                                                                                                                                                                                                                                                                                                                                                                                                                                                                                                                                                                                                                                                                                                                                                                                                                                                                                                                                                                                                                                                                                                                                                                                                            | mation if the p<br>information ob | roposed app<br>otained from    | ropriation is fo<br>test holes, if a   | rthe use of grouvailable. | ındwater. If the well |
|     | Information below is from:                                                                                                                                                                                                                                                                                                                                                                                                                                                                                                                                                                                                                                                                                                                                                                                                                                                                                                                                                                                                                                                                                                                                                                                                                                                                                                                                                                                                                                                                                                                                                                                                                                                                                                                                                                                                                                                                                                                                                                                                                                                                                                     | ■ Test holes                      | ☐ Well :                       | as completed                           | ☑ Drillers lo             | og attached           |
|     | Well location as shown in par                                                                                                                                                                                                                                                                                                                                                                                                                                                                                                                                                                                                                                                                                                                                                                                                                                                                                                                                                                                                                                                                                                                                                                                                                                                                                                                                                                                                                                                                                                                                                                                                                                                                                                                                                                                                                                                                                                                                                                                                                                                                                                  | agraph No.                        | (A)                            | (B)                                    | (C)                       | (D)                   |
|     | Date Drilled                                                                                                                                                                                                                                                                                                                                                                                                                                                                                                                                                                                                                                                                                                                                                                                                                                                                                                                                                                                                                                                                                                                                                                                                                                                                                                                                                                                                                                                                                                                                                                                                                                                                                                                                                                                                                                                                                                                                                                                                                                                                                                                   | _                                 | 07/23/21                       | 10/29/21                               | 10/28/21                  |                       |
|     | Total depth of well                                                                                                                                                                                                                                                                                                                                                                                                                                                                                                                                                                                                                                                                                                                                                                                                                                                                                                                                                                                                                                                                                                                                                                                                                                                                                                                                                                                                                                                                                                                                                                                                                                                                                                                                                                                                                                                                                                                                                                                                                                                                                                            | _                                 | 470 ft.                        | 472 ft.                                | 475 ft                    |                       |
|     | Depth to water bearing forma                                                                                                                                                                                                                                                                                                                                                                                                                                                                                                                                                                                                                                                                                                                                                                                                                                                                                                                                                                                                                                                                                                                                                                                                                                                                                                                                                                                                                                                                                                                                                                                                                                                                                                                                                                                                                                                                                                                                                                                                                                                                                                   | tion _                            | 310 ft.                        | 272 ft                                 | 275 ft                    |                       |
|     | Depth to static water level                                                                                                                                                                                                                                                                                                                                                                                                                                                                                                                                                                                                                                                                                                                                                                                                                                                                                                                                                                                                                                                                                                                                                                                                                                                                                                                                                                                                                                                                                                                                                                                                                                                                                                                                                                                                                                                                                                                                                                                                                                                                                                    | _                                 | 268 ft.                        | 269 ft                                 | 268 ft.                   |                       |
|     | Depth to bottom of pump inta                                                                                                                                                                                                                                                                                                                                                                                                                                                                                                                                                                                                                                                                                                                                                                                                                                                                                                                                                                                                                                                                                                                                                                                                                                                                                                                                                                                                                                                                                                                                                                                                                                                                                                                                                                                                                                                                                                                                                                                                                                                                                                   | ke pipe                           | 460 ft.                        | 462 ft.                                | 465 ft.                   |                       |
| 14. | The relationship of the appoint of t |                                   | proposed p                     | lace where th                          | ne water will b           | oe used is that of    |
| 15. | The owner(s) of the property where the water is used, if other than the applicant, is (please print):                                                                                                                                                                                                                                                                                                                                                                                                                                                                                                                                                                                                                                                                                                                                                                                                                                                                                                                                                                                                                                                                                                                                                                                                                                                                                                                                                                                                                                                                                                                                                                                                                                                                                                                                                                                                                                                                                                                                                                                                                          |                                   |                                |                                        |                           |                       |
|     | S 1/2 36-24S-41W: Terryl & Ruth Spiker / Ty Fullmer, P.O. Box 255, Syracuse, KS 67878 (620) 384-6971                                                                                                                                                                                                                                                                                                                                                                                                                                                                                                                                                                                                                                                                                                                                                                                                                                                                                                                                                                                                                                                                                                                                                                                                                                                                                                                                                                                                                                                                                                                                                                                                                                                                                                                                                                                                                                                                                                                                                                                                                           |                                   |                                |                                        |                           |                       |
|     |                                                                                                                                                                                                                                                                                                                                                                                                                                                                                                                                                                                                                                                                                                                                                                                                                                                                                                                                                                                                                                                                                                                                                                                                                                                                                                                                                                                                                                                                                                                                                                                                                                                                                                                                                                                                                                                                                                                                                                                                                                                                                                                                | (name, add                        | ress and tele                  | phone numbe                            | r)                        |                       |
|     | SE 1/4 25-24S-41W & NE 1/4                                                                                                                                                                                                                                                                                                                                                                                                                                                                                                                                                                                                                                                                                                                                                                                                                                                                                                                                                                                                                                                                                                                                                                                                                                                                                                                                                                                                                                                                                                                                                                                                                                                                                                                                                                                                                                                                                                                                                                                                                                                                                                     | 36-24S-41W:<br>(name, add         | owned by th                    | <u>le applicant, Fi</u><br>phone numbe | ullmer Auto Cor<br>r)     | mpany Texas, LLC      |
| 16. | The undersigned states that the this application is submitted in                                                                                                                                                                                                                                                                                                                                                                                                                                                                                                                                                                                                                                                                                                                                                                                                                                                                                                                                                                                                                                                                                                                                                                                                                                                                                                                                                                                                                                                                                                                                                                                                                                                                                                                                                                                                                                                                                                                                                                                                                                                               |                                   | set forth abo                  | ve is true to the                      | e best of his/her         | knowledge and that    |
|     | Dated at <u>Syracuse</u>                                                                                                                                                                                                                                                                                                                                                                                                                                                                                                                                                                                                                                                                                                                                                                                                                                                                                                                                                                                                                                                                                                                                                                                                                                                                                                                                                                                                                                                                                                                                                                                                                                                                                                                                                                                                                                                                                                                                                                                                                                                                                                       | , Kansas                          | s, this <u>14<sup>th</sup></u> | day of                                 | ecember (month)           | ,2021 (year)          |
| ė   | (Applicant Signature)                                                                                                                                                                                                                                                                                                                                                                                                                                                                                                                                                                                                                                                                                                                                                                                                                                                                                                                                                                                                                                                                                                                                                                                                                                                                                                                                                                                                                                                                                                                                                                                                                                                                                                                                                                                                                                                                                                                                                                                                                                                                                                          | wede                              |                                |                                        |                           |                       |
| a   | By (Agent or Officer Signatu                                                                                                                                                                                                                                                                                                                                                                                                                                                                                                                                                                                                                                                                                                                                                                                                                                                                                                                                                                                                                                                                                                                                                                                                                                                                                                                                                                                                                                                                                                                                                                                                                                                                                                                                                                                                                                                                                                                                                                                                                                                                                                   | ure)                              | _                              |                                        |                           |                       |
| ń   | Que Fullmer, Fullmer Auto Compa<br>(Agent or Officer - Please                                                                                                                                                                                                                                                                                                                                                                                                                                                                                                                                                                                                                                                                                                                                                                                                                                                                                                                                                                                                                                                                                                                                                                                                                                                                                                                                                                                                                                                                                                                                                                                                                                                                                                                                                                                                                                                                                                                                                                                                                                                                  | any Texas, LL(<br>Print)          | <u>C</u>                       |                                        |                           |                       |