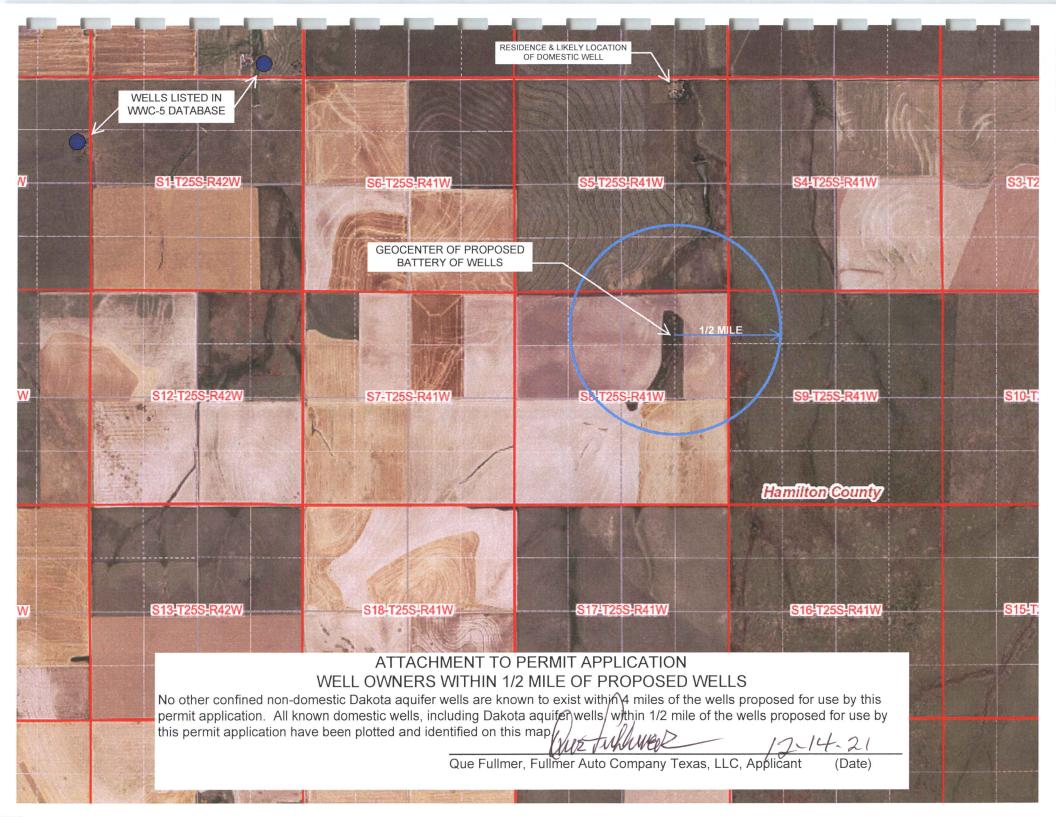

| 5. | The                                                                                                       | location of the proposed wells, pump sites or other works for diversion of water is:                                                                                                                                                                                                      |                                  |                         |  |  |
|----|-----------------------------------------------------------------------------------------------------------|-------------------------------------------------------------------------------------------------------------------------------------------------------------------------------------------------------------------------------------------------------------------------------------------|----------------------------------|-------------------------|--|--|
|    | Note                                                                                                      | For the application to be accepted, the point of diversion location must be described t acre tract, unless you specifically request a 60 day period of time in which to locate the specifically described, minimal legal quarter section of land.                                         | o at least a 1<br>ne site within | 10<br>1 a               |  |  |
|    | (A)                                                                                                       | One in the $\underline{\text{NE}}$ quarter of the $\underline{\text{SW}}$ quarter of the $\underline{\text{NE}}$ quarter of Section $\underline{8}$ , more particul                                                                                                                       | arly describe                    | ed as                   |  |  |
|    |                                                                                                           | being near a point $\underline{3815}$ feet North and $\underline{1429}$ feet West of the Southeast corner of said see                                                                                                                                                                     | ction, in Tow                    | nship                   |  |  |
|    |                                                                                                           | 25 South, Range 41W East/West (circle one), <u>Hamilton</u>                                                                                                                                                                                                                               | County, Ka                       | nsas.                   |  |  |
|    | (B)                                                                                                       | One in the $\underline{SE}$ quarter of the $\underline{NW}$ quarter of the $\underline{NE}$ quarter of Section $\underline{8}$ , more particul                                                                                                                                            | arly describe                    | ed as                   |  |  |
|    |                                                                                                           | being near a point $\underline{4113}$ feet North and $\underline{1463}$ feet West of the Southeast corner of said sections.                                                                                                                                                               | ction, in Tow                    | nship                   |  |  |
|    |                                                                                                           | 25 South, Range 41W East/West (circle one), Hamilton                                                                                                                                                                                                                                      | County, Ka                       | nsas.                   |  |  |
|    | (C)                                                                                                       | One in the $\underline{SE}$ quarter of the $\underline{NW}$ quarter of the $\underline{NE}$ quarter of Section $\underline{8}$ , more particul                                                                                                                                            | arly describe                    | ed as                   |  |  |
|    |                                                                                                           | being near a point $\underline{4373}$ feet North and $\underline{1439}$ feet West of the Southeast corner of said sections.                                                                                                                                                               | ction, in Tow                    | nship                   |  |  |
|    |                                                                                                           | 25 South, Range 41W East/West (circle one), Hamilton                                                                                                                                                                                                                                      | County, Kai                      | nsas.                   |  |  |
|    | (D)                                                                                                       | One in the $\underline{SE}$ quarter of the $\underline{NW}$ quarter of the $\underline{NE}$ quarter of Section $\underline{8}$ , more particul                                                                                                                                            | arly describe                    | ed as                   |  |  |
|    |                                                                                                           | being near a point <u>4100</u> feet North and <u>1444</u> feet West of the Southeast corner of said see                                                                                                                                                                                   | ction, in Tow                    | nship                   |  |  |
|    |                                                                                                           | 25 South, Range 41W East/West (circle one), <u>Hamilton</u>                                                                                                                                                                                                                               | County, Ka                       | nsas.                   |  |  |
|    | wells                                                                                                     | e source of supply is groundwater, a separate application shall be filed for each proposed, except that a single application may include up to four wells within a circle with a quarted ame local source of supply which do not exceed a maximum diversion rate of 20 gallons p          | (1/4) mile rad                   | dius ir                 |  |  |
|    | four v                                                                                                    | ttery of wells is defined as two or more wells connected to a common pump by a manifold wells in the same local source of supply within a 300 foot radius circle which are being op a exceed a total maximum diversion rate of 800 gallons per minute and which supply was bution system. | erated by pu                     | umps                    |  |  |
| 6. | The                                                                                                       | owner of the point of diversion, if other than the applicant is (please print):                                                                                                                                                                                                           |                                  |                         |  |  |
|    | Richard F. Helfrich, P.O. Box 154, Coolidge, KS 67836 (620) 372-2150 (name, address and telephone number) |                                                                                                                                                                                                                                                                                           |                                  |                         |  |  |
|    |                                                                                                           | (Hame, address and telephone number)                                                                                                                                                                                                                                                      |                                  |                         |  |  |
|    |                                                                                                           | (name, address and telephone number)                                                                                                                                                                                                                                                      |                                  |                         |  |  |
|    | lando                                                                                                     | must provide evidence of legal access to, or control of, the point of diversion from the pwner's authorized representative. Provide a copy of a recorded deed, lease, easement of this application. In lieu thereof, you may sign the following sworn statement:                          | landowner or other docu          | or the<br>I <b>ment</b> |  |  |
|    |                                                                                                           | I have legal access to, or control of, the point of diversion described in this application landowner or the landowner's authorized representative I declare under penalty of periforegoing is true and correct.  Executed on                                                             | n from the ury that the          | -                       |  |  |
|    | Failu                                                                                                     | applicant must provide the required information or signature irrespective of whether they a<br>re to complete this portion of the application will cause it to be unacceptable for filing and t<br>eturned to the applicant.                                                              |                                  |                         |  |  |
| 7. | The                                                                                                       | proposed project for diversion of water will consist of <u>three wells, pumps, and appurtent</u> (number of wells, pumps or dai                                                                                                                                                           | ances                            |                         |  |  |
|    | and v                                                                                                     | will be completed (bv) December 20. 2021                                                                                                                                                                                                                                                  | ns, etc.)                        |                         |  |  |
| 8. | The f                                                                                                     | (Month/Day/Year - each was or will be completed) first actual application of water for the proposed beneficial use was or is estimated to be ay/Year)                                                                                                                                     | upon appro                       | ival                    |  |  |

2. The fee for an application in which storage is requested, except for domestic use, shall be:

| ACRE-FEET              | FE  | -                                                 |
|------------------------|-----|---------------------------------------------------|
| 0-250<br>More than 250 | .,  | 0.00<br>0.00 plus \$20.00 for each additional 250 |
| 1,010 0.1011 250       | 720 | acre-feet of storage or any part thereof.         |