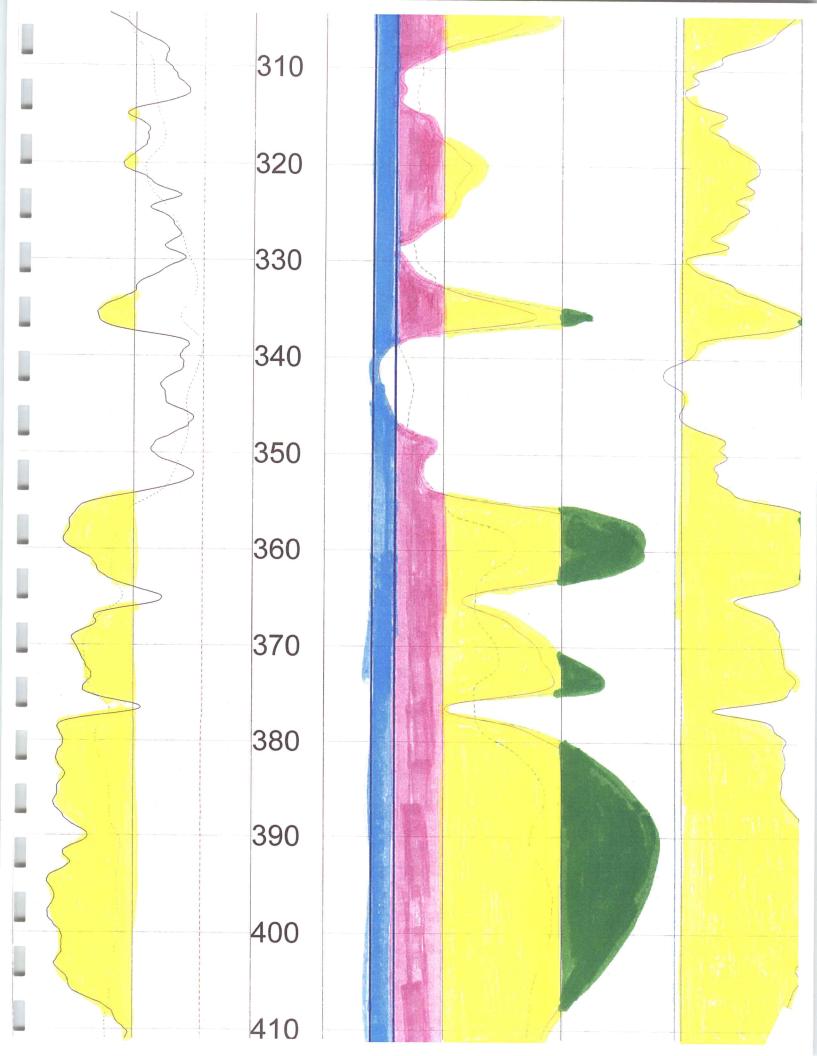

File No. \_\_\_\_

|     |                                                                                                                                                                                                                                                                                                                                                                                                                                                                                                                                                                                                                                                                                                                                                                                                                                                                                                                                                                                                                                                                                                                                                                                                                                                                                                                                                                                                                                                                                                                                                                                                                                                                                                                                                                                                                                                                                                                                                                                                                                                                                                                                |                                   |                                |                                        | File No                   |                       |
|-----|--------------------------------------------------------------------------------------------------------------------------------------------------------------------------------------------------------------------------------------------------------------------------------------------------------------------------------------------------------------------------------------------------------------------------------------------------------------------------------------------------------------------------------------------------------------------------------------------------------------------------------------------------------------------------------------------------------------------------------------------------------------------------------------------------------------------------------------------------------------------------------------------------------------------------------------------------------------------------------------------------------------------------------------------------------------------------------------------------------------------------------------------------------------------------------------------------------------------------------------------------------------------------------------------------------------------------------------------------------------------------------------------------------------------------------------------------------------------------------------------------------------------------------------------------------------------------------------------------------------------------------------------------------------------------------------------------------------------------------------------------------------------------------------------------------------------------------------------------------------------------------------------------------------------------------------------------------------------------------------------------------------------------------------------------------------------------------------------------------------------------------|-----------------------------------|--------------------------------|----------------------------------------|---------------------------|-----------------------|
| 13. | Furnish the following well information has not been completed, give                                                                                                                                                                                                                                                                                                                                                                                                                                                                                                                                                                                                                                                                                                                                                                                                                                                                                                                                                                                                                                                                                                                                                                                                                                                                                                                                                                                                                                                                                                                                                                                                                                                                                                                                                                                                                                                                                                                                                                                                                                                            | mation if the p<br>information ob | roposed app<br>otained from    | ropriation is fo<br>test holes, if a   | rthe use of grouvailable. | ındwater. If the well |
|     | Information below is from:                                                                                                                                                                                                                                                                                                                                                                                                                                                                                                                                                                                                                                                                                                                                                                                                                                                                                                                                                                                                                                                                                                                                                                                                                                                                                                                                                                                                                                                                                                                                                                                                                                                                                                                                                                                                                                                                                                                                                                                                                                                                                                     | ■ Test holes                      | ☐ Well :                       | as completed                           | ☑ Drillers lo             | og attached           |
|     | Well location as shown in par                                                                                                                                                                                                                                                                                                                                                                                                                                                                                                                                                                                                                                                                                                                                                                                                                                                                                                                                                                                                                                                                                                                                                                                                                                                                                                                                                                                                                                                                                                                                                                                                                                                                                                                                                                                                                                                                                                                                                                                                                                                                                                  | agraph No.                        | (A)                            | (B)                                    | (C)                       | (D)                   |
|     | Date Drilled                                                                                                                                                                                                                                                                                                                                                                                                                                                                                                                                                                                                                                                                                                                                                                                                                                                                                                                                                                                                                                                                                                                                                                                                                                                                                                                                                                                                                                                                                                                                                                                                                                                                                                                                                                                                                                                                                                                                                                                                                                                                                                                   | _                                 | 07/23/21                       | 10/29/21                               | 10/28/21                  |                       |
|     | Total depth of well                                                                                                                                                                                                                                                                                                                                                                                                                                                                                                                                                                                                                                                                                                                                                                                                                                                                                                                                                                                                                                                                                                                                                                                                                                                                                                                                                                                                                                                                                                                                                                                                                                                                                                                                                                                                                                                                                                                                                                                                                                                                                                            | _                                 | 470 ft.                        | 472 ft.                                | 475 ft                    |                       |
|     | Depth to water bearing forma                                                                                                                                                                                                                                                                                                                                                                                                                                                                                                                                                                                                                                                                                                                                                                                                                                                                                                                                                                                                                                                                                                                                                                                                                                                                                                                                                                                                                                                                                                                                                                                                                                                                                                                                                                                                                                                                                                                                                                                                                                                                                                   | tion _                            | 310 ft.                        | 272 ft                                 | 275 ft                    |                       |
|     | Depth to static water level                                                                                                                                                                                                                                                                                                                                                                                                                                                                                                                                                                                                                                                                                                                                                                                                                                                                                                                                                                                                                                                                                                                                                                                                                                                                                                                                                                                                                                                                                                                                                                                                                                                                                                                                                                                                                                                                                                                                                                                                                                                                                                    | _                                 | 268 ft.                        | 269 ft                                 | 268 ft.                   |                       |
|     | Depth to bottom of pump inta                                                                                                                                                                                                                                                                                                                                                                                                                                                                                                                                                                                                                                                                                                                                                                                                                                                                                                                                                                                                                                                                                                                                                                                                                                                                                                                                                                                                                                                                                                                                                                                                                                                                                                                                                                                                                                                                                                                                                                                                                                                                                                   | ke pipe                           | 460 ft.                        | 462 ft.                                | 465 ft.                   |                       |
| 14. | The relationship of the appoint of t |                                   | proposed p                     | lace where th                          | ne water will b           | oe used is that of    |
| 15. | The owner(s) of the property where the water is used, if other than the applicant, is (please print):                                                                                                                                                                                                                                                                                                                                                                                                                                                                                                                                                                                                                                                                                                                                                                                                                                                                                                                                                                                                                                                                                                                                                                                                                                                                                                                                                                                                                                                                                                                                                                                                                                                                                                                                                                                                                                                                                                                                                                                                                          |                                   |                                |                                        |                           |                       |
|     | S 1/2 36-24S-41W: Terryl & Ruth Spiker / Ty Fullmer, P.O. Box 255, Syracuse, KS 67878 (620) 384-6971                                                                                                                                                                                                                                                                                                                                                                                                                                                                                                                                                                                                                                                                                                                                                                                                                                                                                                                                                                                                                                                                                                                                                                                                                                                                                                                                                                                                                                                                                                                                                                                                                                                                                                                                                                                                                                                                                                                                                                                                                           |                                   |                                |                                        |                           |                       |
|     |                                                                                                                                                                                                                                                                                                                                                                                                                                                                                                                                                                                                                                                                                                                                                                                                                                                                                                                                                                                                                                                                                                                                                                                                                                                                                                                                                                                                                                                                                                                                                                                                                                                                                                                                                                                                                                                                                                                                                                                                                                                                                                                                | (name, add                        | ress and tele                  | phone numbe                            | r)                        |                       |
|     | SE 1/4 25-24S-41W & NE 1/4                                                                                                                                                                                                                                                                                                                                                                                                                                                                                                                                                                                                                                                                                                                                                                                                                                                                                                                                                                                                                                                                                                                                                                                                                                                                                                                                                                                                                                                                                                                                                                                                                                                                                                                                                                                                                                                                                                                                                                                                                                                                                                     | 36-24S-41W:<br>(name, add         | owned by th                    | <u>le applicant, Fi</u><br>phone numbe | ullmer Auto Cor<br>r)     | mpany Texas, LLC      |
| 16. | The undersigned states that the this application is submitted in                                                                                                                                                                                                                                                                                                                                                                                                                                                                                                                                                                                                                                                                                                                                                                                                                                                                                                                                                                                                                                                                                                                                                                                                                                                                                                                                                                                                                                                                                                                                                                                                                                                                                                                                                                                                                                                                                                                                                                                                                                                               |                                   | set forth abo                  | ve is true to the                      | e best of his/her         | knowledge and that    |
|     | Dated at <u>Syracuse</u>                                                                                                                                                                                                                                                                                                                                                                                                                                                                                                                                                                                                                                                                                                                                                                                                                                                                                                                                                                                                                                                                                                                                                                                                                                                                                                                                                                                                                                                                                                                                                                                                                                                                                                                                                                                                                                                                                                                                                                                                                                                                                                       | , Kansas                          | s, this <u>14<sup>th</sup></u> | day of                                 | ecember (month)           | ,2021 (year)          |
| ė   | (Applicant Signature)                                                                                                                                                                                                                                                                                                                                                                                                                                                                                                                                                                                                                                                                                                                                                                                                                                                                                                                                                                                                                                                                                                                                                                                                                                                                                                                                                                                                                                                                                                                                                                                                                                                                                                                                                                                                                                                                                                                                                                                                                                                                                                          | wede                              |                                |                                        |                           |                       |
| a   | By (Agent or Officer Signatu                                                                                                                                                                                                                                                                                                                                                                                                                                                                                                                                                                                                                                                                                                                                                                                                                                                                                                                                                                                                                                                                                                                                                                                                                                                                                                                                                                                                                                                                                                                                                                                                                                                                                                                                                                                                                                                                                                                                                                                                                                                                                                   | ure)                              | _                              |                                        |                           |                       |
| ń   | Que Fullmer, Fullmer Auto Compa<br>(Agent or Officer - Please                                                                                                                                                                                                                                                                                                                                                                                                                                                                                                                                                                                                                                                                                                                                                                                                                                                                                                                                                                                                                                                                                                                                                                                                                                                                                                                                                                                                                                                                                                                                                                                                                                                                                                                                                                                                                                                                                                                                                                                                                                                                  | any Texas, LL(<br>Print)          | <u>C</u>                       |                                        |                           |                       |