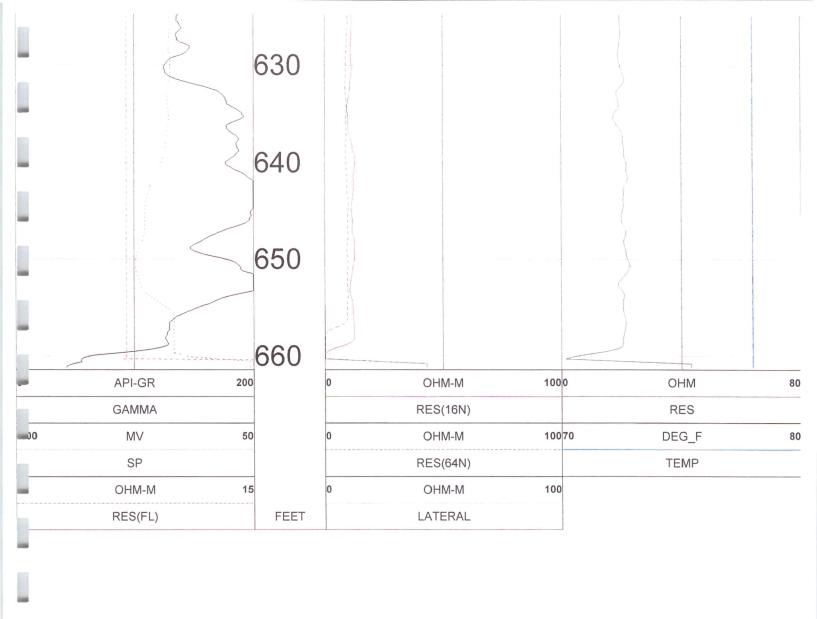

Note: The applicant shall notify the Chief Engineer and pay the statutorily required field inspection fee of \$400.00 when construction of the works for diversion has been completed, except that for applications filed on or after July 1, 2009, for works constructed for sediment control use and for evaporation from a groundwater pit for industrial use shall be accompanied by a field inspection fee of \$200.00.