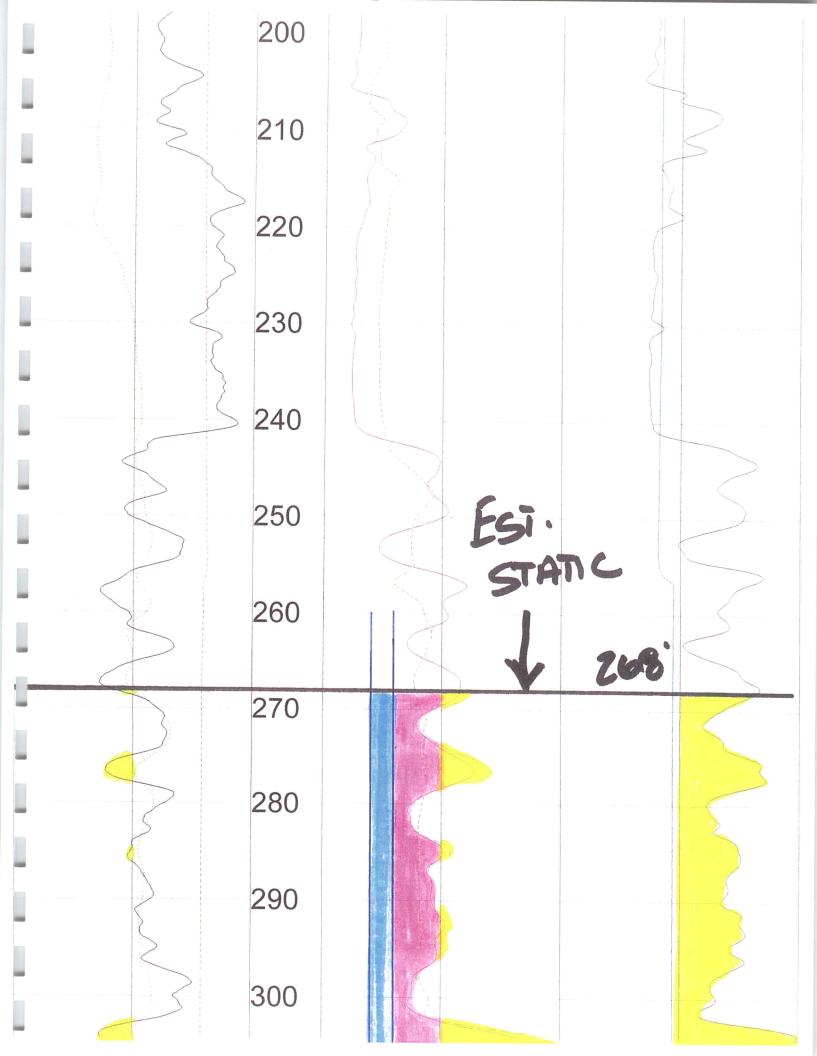

File No. \_\_\_\_

|     |                                                                                                                                                                                                                                                                                                                                                                                                                                                                                                                                                                                                                                                                                                                                                                                                                                                                                                                                                                                                                                                                                                                                                                                                                                                                                                                                                                                                                                                                                                                                                                                                                                                                                                                                                                                                                                                                                                                                                                                                                                                                                                                                |                                   |                                |                                        | File No                   |                       |
|-----|--------------------------------------------------------------------------------------------------------------------------------------------------------------------------------------------------------------------------------------------------------------------------------------------------------------------------------------------------------------------------------------------------------------------------------------------------------------------------------------------------------------------------------------------------------------------------------------------------------------------------------------------------------------------------------------------------------------------------------------------------------------------------------------------------------------------------------------------------------------------------------------------------------------------------------------------------------------------------------------------------------------------------------------------------------------------------------------------------------------------------------------------------------------------------------------------------------------------------------------------------------------------------------------------------------------------------------------------------------------------------------------------------------------------------------------------------------------------------------------------------------------------------------------------------------------------------------------------------------------------------------------------------------------------------------------------------------------------------------------------------------------------------------------------------------------------------------------------------------------------------------------------------------------------------------------------------------------------------------------------------------------------------------------------------------------------------------------------------------------------------------|-----------------------------------|--------------------------------|----------------------------------------|---------------------------|-----------------------|
| 13. | Furnish the following well information has not been completed, give                                                                                                                                                                                                                                                                                                                                                                                                                                                                                                                                                                                                                                                                                                                                                                                                                                                                                                                                                                                                                                                                                                                                                                                                                                                                                                                                                                                                                                                                                                                                                                                                                                                                                                                                                                                                                                                                                                                                                                                                                                                            | mation if the p<br>information ob | roposed app<br>otained from    | ropriation is fo<br>test holes, if a   | rthe use of grouvailable. | ındwater. If the well |
|     | Information below is from:                                                                                                                                                                                                                                                                                                                                                                                                                                                                                                                                                                                                                                                                                                                                                                                                                                                                                                                                                                                                                                                                                                                                                                                                                                                                                                                                                                                                                                                                                                                                                                                                                                                                                                                                                                                                                                                                                                                                                                                                                                                                                                     | ■ Test holes                      | ☐ Well :                       | as completed                           | ☑ Drillers lo             | og attached           |
|     | Well location as shown in par                                                                                                                                                                                                                                                                                                                                                                                                                                                                                                                                                                                                                                                                                                                                                                                                                                                                                                                                                                                                                                                                                                                                                                                                                                                                                                                                                                                                                                                                                                                                                                                                                                                                                                                                                                                                                                                                                                                                                                                                                                                                                                  | agraph No.                        | (A)                            | (B)                                    | (C)                       | (D)                   |
|     | Date Drilled                                                                                                                                                                                                                                                                                                                                                                                                                                                                                                                                                                                                                                                                                                                                                                                                                                                                                                                                                                                                                                                                                                                                                                                                                                                                                                                                                                                                                                                                                                                                                                                                                                                                                                                                                                                                                                                                                                                                                                                                                                                                                                                   | _                                 | 07/23/21                       | 10/29/21                               | 10/28/21                  |                       |
|     | Total depth of well                                                                                                                                                                                                                                                                                                                                                                                                                                                                                                                                                                                                                                                                                                                                                                                                                                                                                                                                                                                                                                                                                                                                                                                                                                                                                                                                                                                                                                                                                                                                                                                                                                                                                                                                                                                                                                                                                                                                                                                                                                                                                                            | _                                 | 470 ft.                        | 472 ft.                                | 475 ft                    |                       |
|     | Depth to water bearing forma                                                                                                                                                                                                                                                                                                                                                                                                                                                                                                                                                                                                                                                                                                                                                                                                                                                                                                                                                                                                                                                                                                                                                                                                                                                                                                                                                                                                                                                                                                                                                                                                                                                                                                                                                                                                                                                                                                                                                                                                                                                                                                   | tion _                            | 310 ft.                        | 272 ft                                 | 275 ft                    |                       |
|     | Depth to static water level                                                                                                                                                                                                                                                                                                                                                                                                                                                                                                                                                                                                                                                                                                                                                                                                                                                                                                                                                                                                                                                                                                                                                                                                                                                                                                                                                                                                                                                                                                                                                                                                                                                                                                                                                                                                                                                                                                                                                                                                                                                                                                    | _                                 | 268 ft.                        | 269 ft                                 | 268 ft.                   |                       |
|     | Depth to bottom of pump inta                                                                                                                                                                                                                                                                                                                                                                                                                                                                                                                                                                                                                                                                                                                                                                                                                                                                                                                                                                                                                                                                                                                                                                                                                                                                                                                                                                                                                                                                                                                                                                                                                                                                                                                                                                                                                                                                                                                                                                                                                                                                                                   | ke pipe                           | 460 ft.                        | 462 ft.                                | 465 ft.                   |                       |
| 14. | The relationship of the appoint of t |                                   | proposed p                     | lace where th                          | ne water will b           | oe used is that of    |
| 15. | The owner(s) of the property where the water is used, if other than the applicant, is (please print):                                                                                                                                                                                                                                                                                                                                                                                                                                                                                                                                                                                                                                                                                                                                                                                                                                                                                                                                                                                                                                                                                                                                                                                                                                                                                                                                                                                                                                                                                                                                                                                                                                                                                                                                                                                                                                                                                                                                                                                                                          |                                   |                                |                                        |                           |                       |
|     | S 1/2 36-24S-41W: Terryl & Ruth Spiker / Ty Fullmer, P.O. Box 255, Syracuse, KS 67878 (620) 384-6971                                                                                                                                                                                                                                                                                                                                                                                                                                                                                                                                                                                                                                                                                                                                                                                                                                                                                                                                                                                                                                                                                                                                                                                                                                                                                                                                                                                                                                                                                                                                                                                                                                                                                                                                                                                                                                                                                                                                                                                                                           |                                   |                                |                                        |                           |                       |
|     |                                                                                                                                                                                                                                                                                                                                                                                                                                                                                                                                                                                                                                                                                                                                                                                                                                                                                                                                                                                                                                                                                                                                                                                                                                                                                                                                                                                                                                                                                                                                                                                                                                                                                                                                                                                                                                                                                                                                                                                                                                                                                                                                | (name, add                        | ress and tele                  | phone numbe                            | r)                        |                       |
|     | SE 1/4 25-24S-41W & NE 1/4                                                                                                                                                                                                                                                                                                                                                                                                                                                                                                                                                                                                                                                                                                                                                                                                                                                                                                                                                                                                                                                                                                                                                                                                                                                                                                                                                                                                                                                                                                                                                                                                                                                                                                                                                                                                                                                                                                                                                                                                                                                                                                     | 36-24S-41W:<br>(name, add         | owned by th                    | <u>le applicant, Fi</u><br>phone numbe | ullmer Auto Cor<br>r)     | mpany Texas, LLC      |
| 16. | The undersigned states that the this application is submitted in                                                                                                                                                                                                                                                                                                                                                                                                                                                                                                                                                                                                                                                                                                                                                                                                                                                                                                                                                                                                                                                                                                                                                                                                                                                                                                                                                                                                                                                                                                                                                                                                                                                                                                                                                                                                                                                                                                                                                                                                                                                               |                                   | set forth abo                  | ve is true to the                      | e best of his/her         | knowledge and that    |
|     | Dated at <u>Syracuse</u>                                                                                                                                                                                                                                                                                                                                                                                                                                                                                                                                                                                                                                                                                                                                                                                                                                                                                                                                                                                                                                                                                                                                                                                                                                                                                                                                                                                                                                                                                                                                                                                                                                                                                                                                                                                                                                                                                                                                                                                                                                                                                                       | , Kansas                          | s, this <u>14<sup>th</sup></u> | day of                                 | ecember (month)           | ,2021 (year)          |
| ė   | (Applicant Signature)                                                                                                                                                                                                                                                                                                                                                                                                                                                                                                                                                                                                                                                                                                                                                                                                                                                                                                                                                                                                                                                                                                                                                                                                                                                                                                                                                                                                                                                                                                                                                                                                                                                                                                                                                                                                                                                                                                                                                                                                                                                                                                          | wede                              |                                |                                        |                           |                       |
| a   | By (Agent or Officer Signatu                                                                                                                                                                                                                                                                                                                                                                                                                                                                                                                                                                                                                                                                                                                                                                                                                                                                                                                                                                                                                                                                                                                                                                                                                                                                                                                                                                                                                                                                                                                                                                                                                                                                                                                                                                                                                                                                                                                                                                                                                                                                                                   | ure)                              | _                              |                                        |                           |                       |
| ń   | Que Fullmer, Fullmer Auto Compa<br>(Agent or Officer - Please                                                                                                                                                                                                                                                                                                                                                                                                                                                                                                                                                                                                                                                                                                                                                                                                                                                                                                                                                                                                                                                                                                                                                                                                                                                                                                                                                                                                                                                                                                                                                                                                                                                                                                                                                                                                                                                                                                                                                                                                                                                                  | any Texas, LL(<br>Print)          | <u>C</u>                       |                                        |                           |                       |