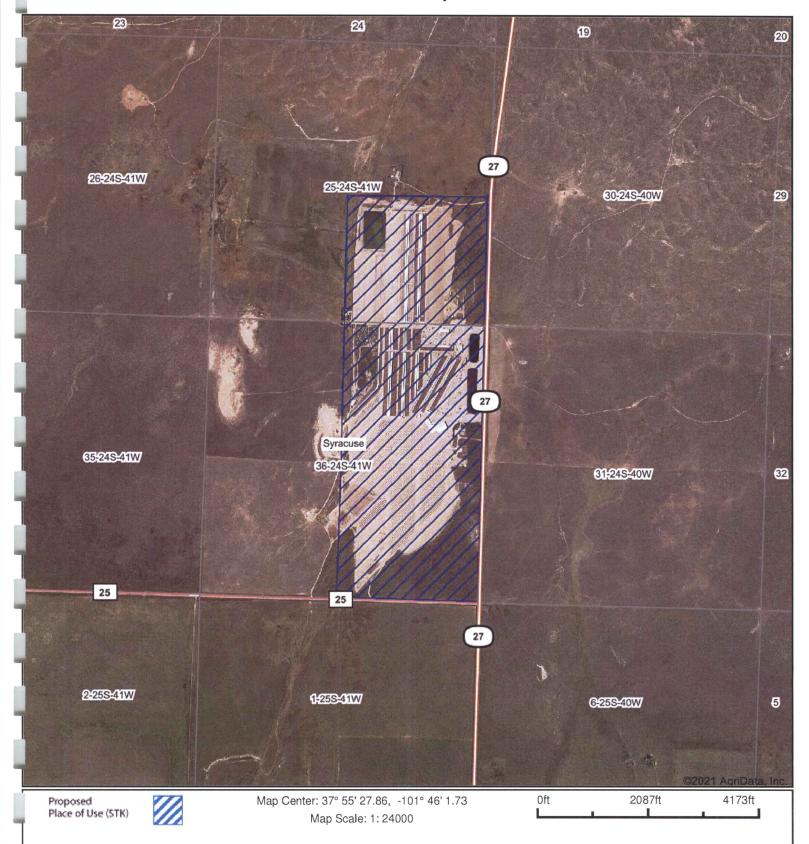

### **Aerial Map**

PLACE OF USE MAP SE 1/4 SEC. 25 & E 1/2 SEC. 36 T24S R41W, HAMILTON COUNTY

FULLMER AUTO COMPANY TEXAS, LLC APPLICATION FOR PERMIT TO APPROPRIATE WATER FOR BENECIFIAL USE