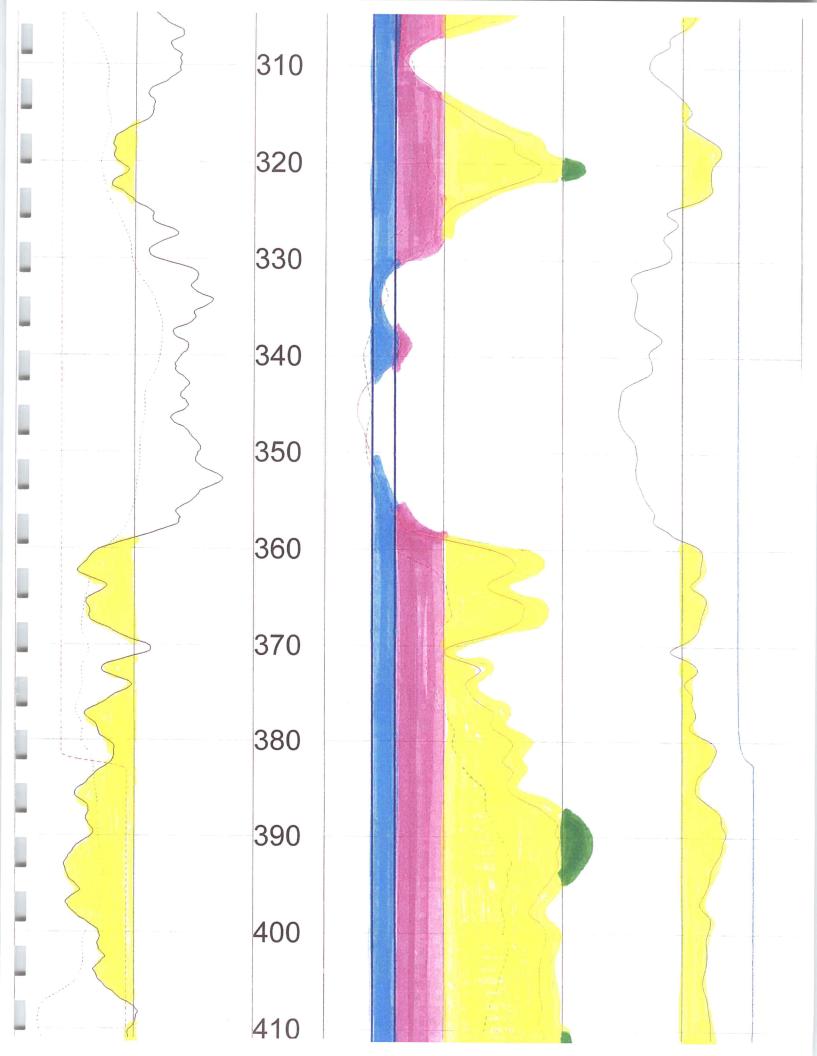

File No. \_\_\_\_

|     |                                                                                                                                                                                                                                                                                                                                                                                                                                                                                                                                                                                                                                                                                                                                                                                                                                                                                                                                                                                                                                                                                                                                                                                                                                                                                                                                                                                                                                                                                                                                                                                                                                                                                                                                                                                                                                                                                                                                                                                                                                                                                                                                |                                   |                                |                                        | File No                   |                       |
|-----|--------------------------------------------------------------------------------------------------------------------------------------------------------------------------------------------------------------------------------------------------------------------------------------------------------------------------------------------------------------------------------------------------------------------------------------------------------------------------------------------------------------------------------------------------------------------------------------------------------------------------------------------------------------------------------------------------------------------------------------------------------------------------------------------------------------------------------------------------------------------------------------------------------------------------------------------------------------------------------------------------------------------------------------------------------------------------------------------------------------------------------------------------------------------------------------------------------------------------------------------------------------------------------------------------------------------------------------------------------------------------------------------------------------------------------------------------------------------------------------------------------------------------------------------------------------------------------------------------------------------------------------------------------------------------------------------------------------------------------------------------------------------------------------------------------------------------------------------------------------------------------------------------------------------------------------------------------------------------------------------------------------------------------------------------------------------------------------------------------------------------------|-----------------------------------|--------------------------------|----------------------------------------|---------------------------|-----------------------|
| 13. | Furnish the following well information has not been completed, give                                                                                                                                                                                                                                                                                                                                                                                                                                                                                                                                                                                                                                                                                                                                                                                                                                                                                                                                                                                                                                                                                                                                                                                                                                                                                                                                                                                                                                                                                                                                                                                                                                                                                                                                                                                                                                                                                                                                                                                                                                                            | mation if the p<br>information ob | roposed app<br>otained from    | ropriation is fo<br>test holes, if a   | rthe use of grouvailable. | ındwater. If the well |
|     | Information below is from:                                                                                                                                                                                                                                                                                                                                                                                                                                                                                                                                                                                                                                                                                                                                                                                                                                                                                                                                                                                                                                                                                                                                                                                                                                                                                                                                                                                                                                                                                                                                                                                                                                                                                                                                                                                                                                                                                                                                                                                                                                                                                                     | ■ Test holes                      | ☐ Well :                       | as completed                           | ☑ Drillers lo             | og attached           |
|     | Well location as shown in par                                                                                                                                                                                                                                                                                                                                                                                                                                                                                                                                                                                                                                                                                                                                                                                                                                                                                                                                                                                                                                                                                                                                                                                                                                                                                                                                                                                                                                                                                                                                                                                                                                                                                                                                                                                                                                                                                                                                                                                                                                                                                                  | agraph No.                        | (A)                            | (B)                                    | (C)                       | (D)                   |
|     | Date Drilled                                                                                                                                                                                                                                                                                                                                                                                                                                                                                                                                                                                                                                                                                                                                                                                                                                                                                                                                                                                                                                                                                                                                                                                                                                                                                                                                                                                                                                                                                                                                                                                                                                                                                                                                                                                                                                                                                                                                                                                                                                                                                                                   | _                                 | 07/23/21                       | 10/29/21                               | 10/28/21                  |                       |
|     | Total depth of well                                                                                                                                                                                                                                                                                                                                                                                                                                                                                                                                                                                                                                                                                                                                                                                                                                                                                                                                                                                                                                                                                                                                                                                                                                                                                                                                                                                                                                                                                                                                                                                                                                                                                                                                                                                                                                                                                                                                                                                                                                                                                                            | _                                 | 470 ft.                        | 472 ft.                                | 475 ft                    |                       |
|     | Depth to water bearing forma                                                                                                                                                                                                                                                                                                                                                                                                                                                                                                                                                                                                                                                                                                                                                                                                                                                                                                                                                                                                                                                                                                                                                                                                                                                                                                                                                                                                                                                                                                                                                                                                                                                                                                                                                                                                                                                                                                                                                                                                                                                                                                   | tion _                            | 310 ft.                        | 272 ft                                 | 275 ft                    |                       |
|     | Depth to static water level                                                                                                                                                                                                                                                                                                                                                                                                                                                                                                                                                                                                                                                                                                                                                                                                                                                                                                                                                                                                                                                                                                                                                                                                                                                                                                                                                                                                                                                                                                                                                                                                                                                                                                                                                                                                                                                                                                                                                                                                                                                                                                    | _                                 | 268 ft.                        | 269 ft                                 | 268 ft.                   |                       |
|     | Depth to bottom of pump inta                                                                                                                                                                                                                                                                                                                                                                                                                                                                                                                                                                                                                                                                                                                                                                                                                                                                                                                                                                                                                                                                                                                                                                                                                                                                                                                                                                                                                                                                                                                                                                                                                                                                                                                                                                                                                                                                                                                                                                                                                                                                                                   | ke pipe                           | 460 ft.                        | 462 ft.                                | 465 ft.                   |                       |
| 14. | The relationship of the appoint of t |                                   | proposed p                     | lace where th                          | ne water will b           | oe used is that of    |
| 15. | The owner(s) of the property where the water is used, if other than the applicant, is (please print):                                                                                                                                                                                                                                                                                                                                                                                                                                                                                                                                                                                                                                                                                                                                                                                                                                                                                                                                                                                                                                                                                                                                                                                                                                                                                                                                                                                                                                                                                                                                                                                                                                                                                                                                                                                                                                                                                                                                                                                                                          |                                   |                                |                                        |                           |                       |
|     | S 1/2 36-24S-41W: Terryl & Ruth Spiker / Ty Fullmer, P.O. Box 255, Syracuse, KS 67878 (620) 384-6971                                                                                                                                                                                                                                                                                                                                                                                                                                                                                                                                                                                                                                                                                                                                                                                                                                                                                                                                                                                                                                                                                                                                                                                                                                                                                                                                                                                                                                                                                                                                                                                                                                                                                                                                                                                                                                                                                                                                                                                                                           |                                   |                                |                                        |                           |                       |
|     |                                                                                                                                                                                                                                                                                                                                                                                                                                                                                                                                                                                                                                                                                                                                                                                                                                                                                                                                                                                                                                                                                                                                                                                                                                                                                                                                                                                                                                                                                                                                                                                                                                                                                                                                                                                                                                                                                                                                                                                                                                                                                                                                | (name, add                        | ress and tele                  | phone numbe                            | r)                        |                       |
|     | SE 1/4 25-24S-41W & NE 1/4                                                                                                                                                                                                                                                                                                                                                                                                                                                                                                                                                                                                                                                                                                                                                                                                                                                                                                                                                                                                                                                                                                                                                                                                                                                                                                                                                                                                                                                                                                                                                                                                                                                                                                                                                                                                                                                                                                                                                                                                                                                                                                     | 36-24S-41W:<br>(name, add         | owned by th                    | <u>le applicant, Fi</u><br>phone numbe | ullmer Auto Cor<br>r)     | mpany Texas, LLC      |
| 16. | The undersigned states that the this application is submitted in                                                                                                                                                                                                                                                                                                                                                                                                                                                                                                                                                                                                                                                                                                                                                                                                                                                                                                                                                                                                                                                                                                                                                                                                                                                                                                                                                                                                                                                                                                                                                                                                                                                                                                                                                                                                                                                                                                                                                                                                                                                               |                                   | set forth abo                  | ve is true to the                      | e best of his/her         | knowledge and that    |
|     | Dated at <u>Syracuse</u>                                                                                                                                                                                                                                                                                                                                                                                                                                                                                                                                                                                                                                                                                                                                                                                                                                                                                                                                                                                                                                                                                                                                                                                                                                                                                                                                                                                                                                                                                                                                                                                                                                                                                                                                                                                                                                                                                                                                                                                                                                                                                                       | , Kansas                          | s, this <u>14<sup>th</sup></u> | day of                                 | ecember (month)           | ,2021 (year)          |
| ė   | (Applicant Signature)                                                                                                                                                                                                                                                                                                                                                                                                                                                                                                                                                                                                                                                                                                                                                                                                                                                                                                                                                                                                                                                                                                                                                                                                                                                                                                                                                                                                                                                                                                                                                                                                                                                                                                                                                                                                                                                                                                                                                                                                                                                                                                          | wede                              |                                |                                        |                           |                       |
| a   | By (Agent or Officer Signatu                                                                                                                                                                                                                                                                                                                                                                                                                                                                                                                                                                                                                                                                                                                                                                                                                                                                                                                                                                                                                                                                                                                                                                                                                                                                                                                                                                                                                                                                                                                                                                                                                                                                                                                                                                                                                                                                                                                                                                                                                                                                                                   | ure)                              | _                              |                                        |                           |                       |
| ń   | Que Fullmer, Fullmer Auto Compa<br>(Agent or Officer - Please                                                                                                                                                                                                                                                                                                                                                                                                                                                                                                                                                                                                                                                                                                                                                                                                                                                                                                                                                                                                                                                                                                                                                                                                                                                                                                                                                                                                                                                                                                                                                                                                                                                                                                                                                                                                                                                                                                                                                                                                                                                                  | any Texas, LL(<br>Print)          | <u>C</u>                       |                                        |                           |                       |