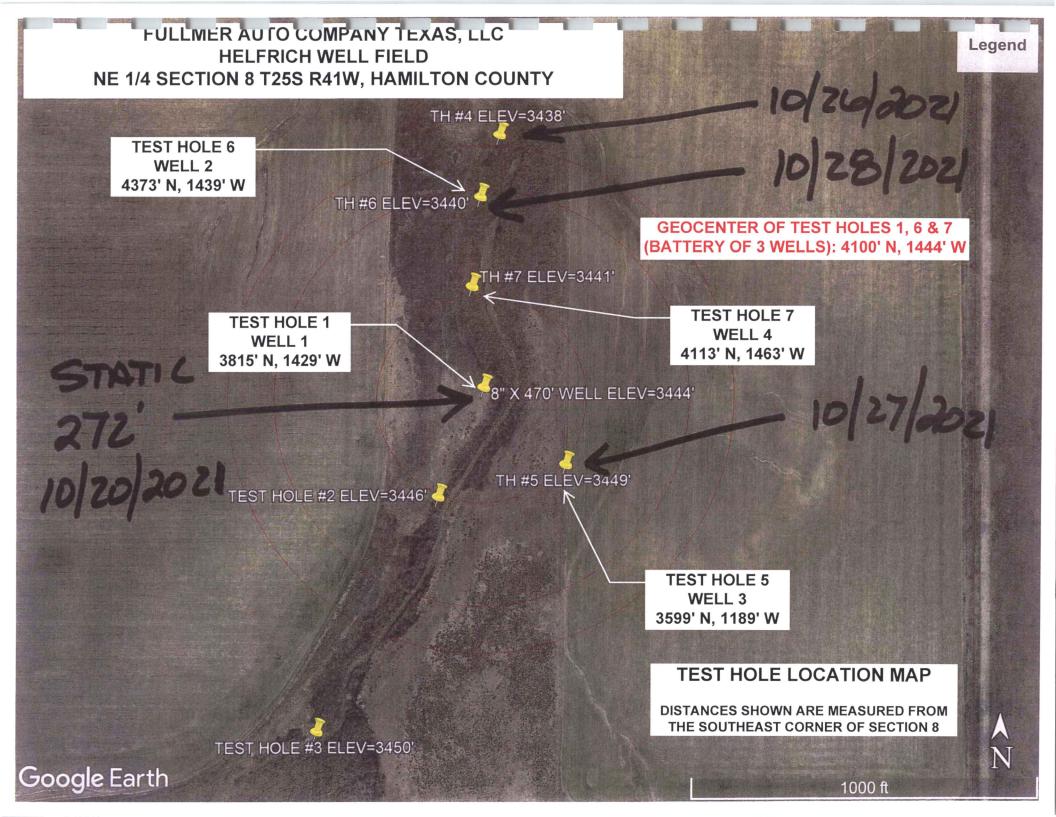

### DETERMINATION OF TEST HOLE LOCATIONS FOR PERMIT APPLICATIONS

BASIS FOR TEST HOLE LOCATIONS: ORIGINAL GPS COORDINATES FOR TEST HOLE 1 (TH 1)

DISTANCES FROM THE SOUTHEAST CORNER OF SECTION 8 T25S R41W PROVIDED BY MIKE MEYER ON 11/01/2021:

| LOCATION      | FT. NORTH | FT. WEST |          |
|---------------|-----------|----------|----------|
| TH 1 LOCATION | 3815      | 1429     | NE SW NE |

DETERMINATION OF DISTANCES FOR OTHER TEST HOLES BASED ON FIELD AND MAP MEASUREMENTS:

| LOCATION          | FT. NORTH | FT. WEST |          |
|-------------------|-----------|----------|----------|
| TH 1              | 3815      | 1429     | _        |
| DISTANCES TO TH 5 | -216      | -240     |          |
| TH 5 LOCATION     | 3599      | 1189     | NW SE NE |

| LOCATION          | FT. NORTH | FT. WEST |          |
|-------------------|-----------|----------|----------|
| TH 1              | 3815      | 1429     | _        |
| DISTANCES TO TH 7 | 298       | 34       |          |
| TH 7 LOCATION     | 4113      | 1463     | SE NW NE |

| LOCATION          | FT. NORTH | FT. WEST | _        |
|-------------------|-----------|----------|----------|
| TH 1              | 3815      | 1429     |          |
| DISTANCES TO TH 6 | 558       | 10       | _        |
| TH 6 LOCATION     | 4373      | 1439     | SE NW NE |

TH 1, TH 6 AND TH 7 WILL BE DEVELOPED AS A BATTERY OF WELLS; THE GEOCENTER OF THE BATTERY IS THE AVERAGE OF THE LOCATION DISTANCES:

| LOCATION | FT. NORTH            | FT. WEST                            |                                                    |
|----------|----------------------|-------------------------------------|----------------------------------------------------|
| TH 1     | 3815                 | 1429                                |                                                    |
| TH 7     | 4113                 | 1463                                |                                                    |
| TH 6     | 4373                 | 1439                                |                                                    |
| AVERAGE  | 4100                 | 1444                                | SE NW NE                                           |
|          | TH 1<br>TH 7<br>TH 6 | TH 1 3815<br>TH 7 4113<br>TH 6 4373 | TH 1 3815 1429<br>TH 7 4113 1463<br>TH 6 4373 1439 |

 $\rightarrow$  GEOCENTER OF BATTERY OF 3 WELLS: 4100 FT. NORTH, 1444 FT. WEST OF THE SOUTHEAST CORNER OF SECTION 8