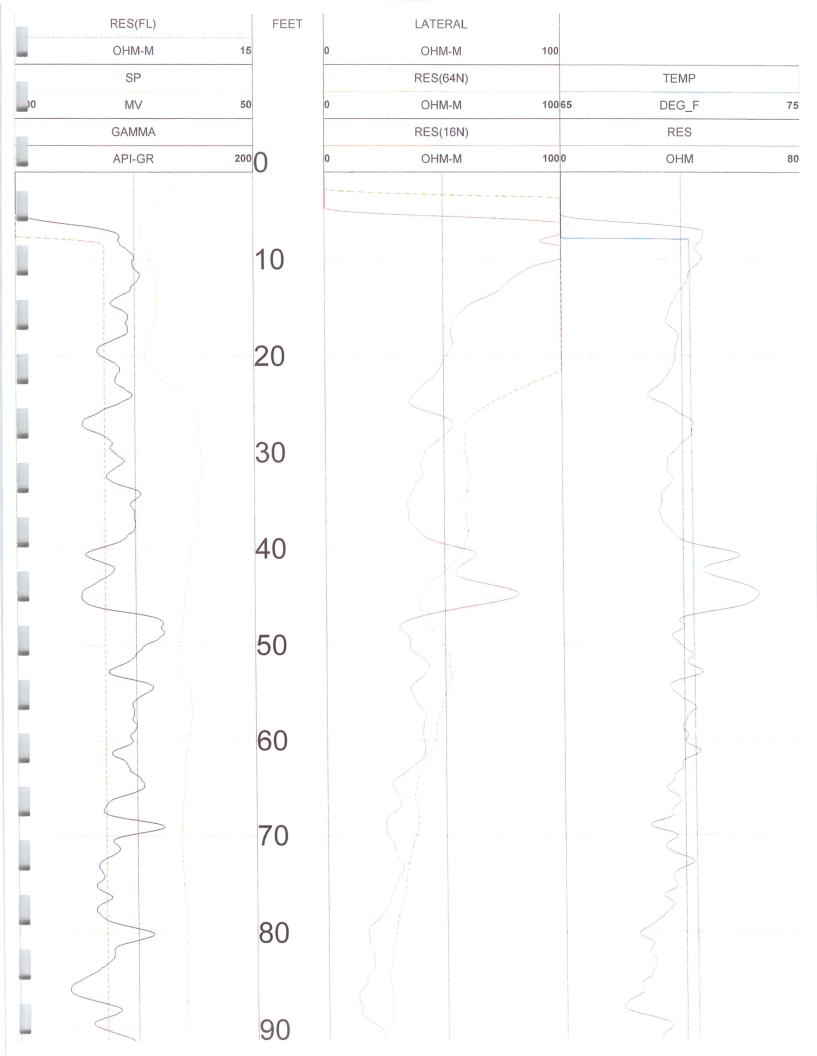

Note: The applicant shall notify the Chief Engineer and pay the statutorily required field inspection fee of \$400.00 when construction of the works for diversion has been completed, except that for applications filed on or after July 1, 2009, for works constructed for sediment control use and for evaporation from a groundwater pit for industrial use shall be accompanied by a field inspection fee of \$200.00.

### DETERMINATION OF TEST HOLE LOCATIONS FOR PERMIT APPLICATIONS

BASIS FOR TEST HOLE LOCATIONS: ORIGINAL GPS COORDINATES FOR TEST HOLE 1 (TH 1)

DISTANCES FROM THE SOUTHEAST CORNER OF SECTION 8 T25S R41W PROVIDED BY MIKE MEYER ON 11/01/2021:

| LOCATION      | FT. NORTH | FT. WEST |          |
|---------------|-----------|----------|----------|
| TH 1 LOCATION | 3815      | 1429     | NE SW NE |

DETERMINATION OF DISTANCES FOR OTHER TEST HOLES BASED ON FIELD AND MAP MEASUREMENTS:

| LOCATION          | FT. NORTH | FT. WEST |          |
|-------------------|-----------|----------|----------|
| TH 1              | 3815      | 1429     | _        |
| DISTANCES TO TH 5 | -216      | -240     |          |
| TH 5 LOCATION     | 3599      | 1189     | NW SE NE |

| LOCATION          | FT. NORTH | FT. WEST |          |
|-------------------|-----------|----------|----------|
| TH 1              | 3815      | 1429     | _        |
| DISTANCES TO TH 7 | 298       | 34       |          |
| TH 7 LOCATION     | 4113      | 1463     | SE NW NE |

| LOCATION          | FT. NORTH | FT. WEST | _        |
|-------------------|-----------|----------|----------|
| TH 1              | 3815      | 1429     |          |
| DISTANCES TO TH 6 | 558       | 10       | _        |
| TH 6 LOCATION     | 4373      | 1439     | SE NW NE |

TH 1, TH 6 AND TH 7 WILL BE DEVELOPED AS A BATTERY OF WELLS; THE GEOCENTER OF THE BATTERY IS THE AVERAGE OF THE LOCATION DISTANCES:

| LOCATION | FT. NORTH            | FT. WEST                            |                                                    |
|----------|----------------------|-------------------------------------|----------------------------------------------------|
| TH 1     | 3815                 | 1429                                |                                                    |
| TH 7     | 4113                 | 1463                                |                                                    |
| TH 6     | 4373                 | 1439                                |                                                    |
| AVERAGE  | 4100                 | 1444                                | SE NW NE                                           |
|          | TH 1<br>TH 7<br>TH 6 | TH 1 3815<br>TH 7 4113<br>TH 6 4373 | TH 1 3815 1429<br>TH 7 4113 1463<br>TH 6 4373 1439 |

 $\rightarrow$  GEOCENTER OF BATTERY OF 3 WELLS: 4100 FT. NORTH, 1444 FT. WEST OF THE SOUTHEAST CORNER OF SECTION 8