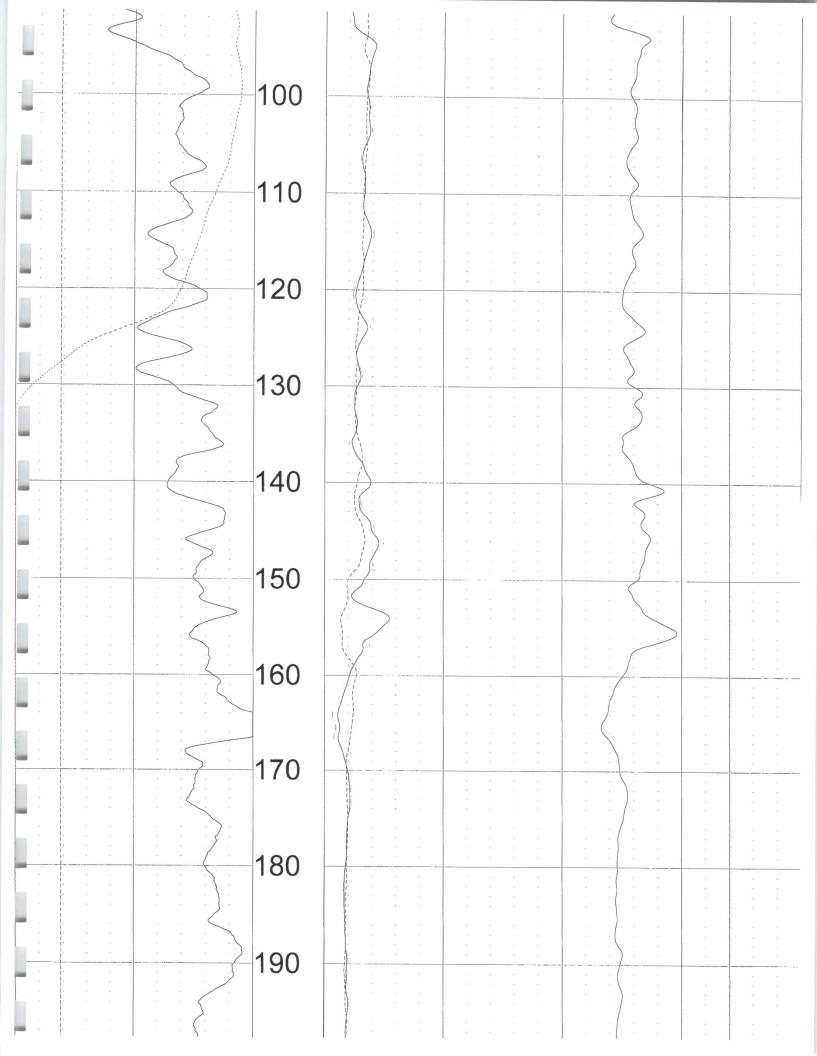

File No. \_\_\_\_

|     |                                                                                                                                                                                                                                                                                                                                                                                                                                                                                                                                                                                                                                                                                                                                                                                                                                                                                                                                                                                                                                                                                                                                                                                                                                                                                                                                                                                                                                                                                                                                                                                                                                                                                                                                                                                                                                                                                                                                                                                                                                                                                                                                |                                   |                                |                                        | File No                   |                       |
|-----|--------------------------------------------------------------------------------------------------------------------------------------------------------------------------------------------------------------------------------------------------------------------------------------------------------------------------------------------------------------------------------------------------------------------------------------------------------------------------------------------------------------------------------------------------------------------------------------------------------------------------------------------------------------------------------------------------------------------------------------------------------------------------------------------------------------------------------------------------------------------------------------------------------------------------------------------------------------------------------------------------------------------------------------------------------------------------------------------------------------------------------------------------------------------------------------------------------------------------------------------------------------------------------------------------------------------------------------------------------------------------------------------------------------------------------------------------------------------------------------------------------------------------------------------------------------------------------------------------------------------------------------------------------------------------------------------------------------------------------------------------------------------------------------------------------------------------------------------------------------------------------------------------------------------------------------------------------------------------------------------------------------------------------------------------------------------------------------------------------------------------------|-----------------------------------|--------------------------------|----------------------------------------|---------------------------|-----------------------|
| 13. | Furnish the following well information has not been completed, give                                                                                                                                                                                                                                                                                                                                                                                                                                                                                                                                                                                                                                                                                                                                                                                                                                                                                                                                                                                                                                                                                                                                                                                                                                                                                                                                                                                                                                                                                                                                                                                                                                                                                                                                                                                                                                                                                                                                                                                                                                                            | mation if the p<br>information ob | roposed app<br>otained from    | ropriation is fo<br>test holes, if a   | rthe use of grouvailable. | ındwater. If the well |
|     | Information below is from:                                                                                                                                                                                                                                                                                                                                                                                                                                                                                                                                                                                                                                                                                                                                                                                                                                                                                                                                                                                                                                                                                                                                                                                                                                                                                                                                                                                                                                                                                                                                                                                                                                                                                                                                                                                                                                                                                                                                                                                                                                                                                                     | ■ Test holes                      | ☐ Well :                       | as completed                           | ☑ Drillers lo             | og attached           |
|     | Well location as shown in par                                                                                                                                                                                                                                                                                                                                                                                                                                                                                                                                                                                                                                                                                                                                                                                                                                                                                                                                                                                                                                                                                                                                                                                                                                                                                                                                                                                                                                                                                                                                                                                                                                                                                                                                                                                                                                                                                                                                                                                                                                                                                                  | agraph No.                        | (A)                            | (B)                                    | (C)                       | (D)                   |
|     | Date Drilled                                                                                                                                                                                                                                                                                                                                                                                                                                                                                                                                                                                                                                                                                                                                                                                                                                                                                                                                                                                                                                                                                                                                                                                                                                                                                                                                                                                                                                                                                                                                                                                                                                                                                                                                                                                                                                                                                                                                                                                                                                                                                                                   | _                                 | 07/23/21                       | 10/29/21                               | 10/28/21                  |                       |
|     | Total depth of well                                                                                                                                                                                                                                                                                                                                                                                                                                                                                                                                                                                                                                                                                                                                                                                                                                                                                                                                                                                                                                                                                                                                                                                                                                                                                                                                                                                                                                                                                                                                                                                                                                                                                                                                                                                                                                                                                                                                                                                                                                                                                                            | _                                 | 470 ft.                        | 472 ft.                                | 475 ft                    |                       |
|     | Depth to water bearing forma                                                                                                                                                                                                                                                                                                                                                                                                                                                                                                                                                                                                                                                                                                                                                                                                                                                                                                                                                                                                                                                                                                                                                                                                                                                                                                                                                                                                                                                                                                                                                                                                                                                                                                                                                                                                                                                                                                                                                                                                                                                                                                   | tion _                            | 310 ft.                        | 272 ft                                 | 275 ft                    |                       |
|     | Depth to static water level                                                                                                                                                                                                                                                                                                                                                                                                                                                                                                                                                                                                                                                                                                                                                                                                                                                                                                                                                                                                                                                                                                                                                                                                                                                                                                                                                                                                                                                                                                                                                                                                                                                                                                                                                                                                                                                                                                                                                                                                                                                                                                    | _                                 | 268 ft.                        | 269 ft                                 | 268 ft.                   |                       |
|     | Depth to bottom of pump inta                                                                                                                                                                                                                                                                                                                                                                                                                                                                                                                                                                                                                                                                                                                                                                                                                                                                                                                                                                                                                                                                                                                                                                                                                                                                                                                                                                                                                                                                                                                                                                                                                                                                                                                                                                                                                                                                                                                                                                                                                                                                                                   | ke pipe                           | 460 ft.                        | 462 ft.                                | 465 ft.                   |                       |
| 14. | The relationship of the appoint of t |                                   | proposed p                     | lace where th                          | ne water will b           | oe used is that of    |
| 15. | The owner(s) of the property where the water is used, if other than the applicant, is (please print):                                                                                                                                                                                                                                                                                                                                                                                                                                                                                                                                                                                                                                                                                                                                                                                                                                                                                                                                                                                                                                                                                                                                                                                                                                                                                                                                                                                                                                                                                                                                                                                                                                                                                                                                                                                                                                                                                                                                                                                                                          |                                   |                                |                                        |                           |                       |
|     | S 1/2 36-24S-41W: Terryl & Ruth Spiker / Ty Fullmer, P.O. Box 255, Syracuse, KS 67878 (620) 384-6971                                                                                                                                                                                                                                                                                                                                                                                                                                                                                                                                                                                                                                                                                                                                                                                                                                                                                                                                                                                                                                                                                                                                                                                                                                                                                                                                                                                                                                                                                                                                                                                                                                                                                                                                                                                                                                                                                                                                                                                                                           |                                   |                                |                                        |                           |                       |
|     |                                                                                                                                                                                                                                                                                                                                                                                                                                                                                                                                                                                                                                                                                                                                                                                                                                                                                                                                                                                                                                                                                                                                                                                                                                                                                                                                                                                                                                                                                                                                                                                                                                                                                                                                                                                                                                                                                                                                                                                                                                                                                                                                | (name, add                        | ress and tele                  | phone numbe                            | r)                        |                       |
|     | SE 1/4 25-24S-41W & NE 1/4                                                                                                                                                                                                                                                                                                                                                                                                                                                                                                                                                                                                                                                                                                                                                                                                                                                                                                                                                                                                                                                                                                                                                                                                                                                                                                                                                                                                                                                                                                                                                                                                                                                                                                                                                                                                                                                                                                                                                                                                                                                                                                     | 36-24S-41W:<br>(name, add         | owned by th                    | <u>le applicant, Fi</u><br>phone numbe | ullmer Auto Cor<br>r)     | mpany Texas, LLC      |
| 16. | The undersigned states that the this application is submitted in                                                                                                                                                                                                                                                                                                                                                                                                                                                                                                                                                                                                                                                                                                                                                                                                                                                                                                                                                                                                                                                                                                                                                                                                                                                                                                                                                                                                                                                                                                                                                                                                                                                                                                                                                                                                                                                                                                                                                                                                                                                               |                                   | set forth abo                  | ve is true to the                      | e best of his/her         | knowledge and that    |
|     | Dated at <u>Syracuse</u>                                                                                                                                                                                                                                                                                                                                                                                                                                                                                                                                                                                                                                                                                                                                                                                                                                                                                                                                                                                                                                                                                                                                                                                                                                                                                                                                                                                                                                                                                                                                                                                                                                                                                                                                                                                                                                                                                                                                                                                                                                                                                                       | , Kansas                          | s, this <u>14<sup>th</sup></u> | day of                                 | ecember (month)           | ,2021 (year)          |
| ė   | (Applicant Signature)                                                                                                                                                                                                                                                                                                                                                                                                                                                                                                                                                                                                                                                                                                                                                                                                                                                                                                                                                                                                                                                                                                                                                                                                                                                                                                                                                                                                                                                                                                                                                                                                                                                                                                                                                                                                                                                                                                                                                                                                                                                                                                          | wede                              |                                |                                        |                           |                       |
| a   | By (Agent or Officer Signatu                                                                                                                                                                                                                                                                                                                                                                                                                                                                                                                                                                                                                                                                                                                                                                                                                                                                                                                                                                                                                                                                                                                                                                                                                                                                                                                                                                                                                                                                                                                                                                                                                                                                                                                                                                                                                                                                                                                                                                                                                                                                                                   | ure)                              | _                              |                                        |                           |                       |
| ń   | Que Fullmer, Fullmer Auto Compa<br>(Agent or Officer - Please                                                                                                                                                                                                                                                                                                                                                                                                                                                                                                                                                                                                                                                                                                                                                                                                                                                                                                                                                                                                                                                                                                                                                                                                                                                                                                                                                                                                                                                                                                                                                                                                                                                                                                                                                                                                                                                                                                                                                                                                                                                                  | any Texas, LL(<br>Print)          | <u>C</u>                       |                                        |                           |                       |