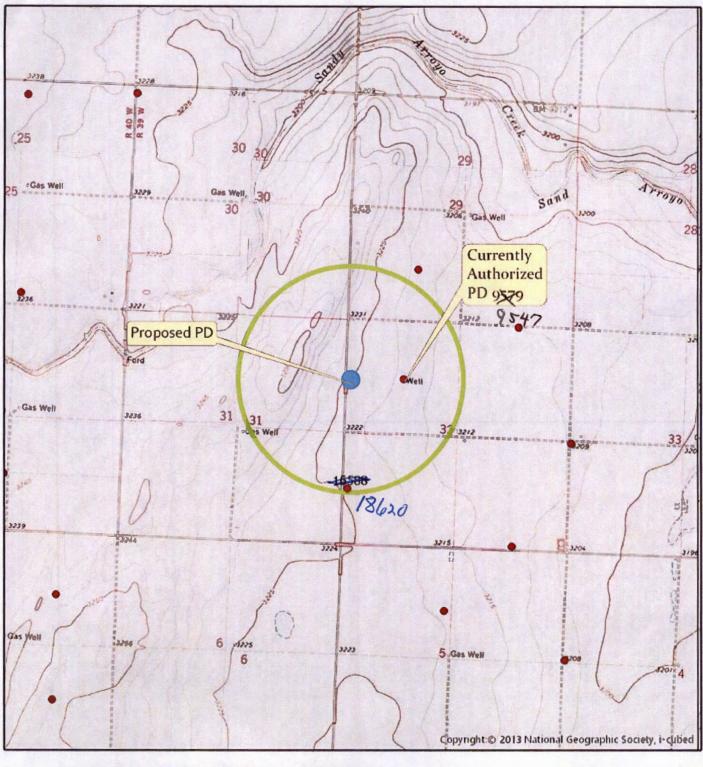

|     |                       |             |                    |              |         |          |                    | -                                        |         |                 |                    | -              |         |         |        |                |                |         |                 |
|-----|-----------------------|-------------|--------------------|--------------|---------|----------|--------------------|------------------------------------------|---------|-----------------|--------------------|----------------|---------|---------|--------|----------------|----------------|---------|-----------------|
|     |                       |             |                    |              |         |          | File No            | . 95/9                                   | 9       | 54              | 7                  |                |         |         |        |                |                | APR     | 07 202          |
| +   | pplicati              | on is he    | ereby r            | nade f       | or app  | roval    | of the C           | Chief E                                  | nginee  | er to cl        | hange              | the (ch        | neck or | ne or b | oth):  |                | Ga             | arden ( | City Field C    |
|     |                       |             |                    |              |         |          | Place o            | f Use                                    |         |                 | Point              | of Dive        | ersion  |         |        |                | Divis          | sion of | Water Res       |
| ι   | inder the             | e water     | right v            | which is     | s the s | ubject   | of this            | applic                                   | ation i | n acco          | ordanc             | e with         | the con | ndition | s desc | ribed          | below.         |         |                 |
| ٦   | he sour               | ce of su    | upply i            | s:           |         |          | Ground             | water                                    |         |                 | Surfa              | ce wat         | er      |         |        |                |                |         |                 |
|     | Name an               |             |                    |              |         |          | K Farn             | ns LLC                                   | , Larn  | / Kilgo         | re                 |                |         |         |        |                |                |         |                 |
| 17  | 4721 N                |             |                    |              | -       |          |                    | C. C | 1.2     |                 |                    | and a second   |         |         |        | 1. 4.          |                |         |                 |
|     | Phone N               |             |                    |              |         |          |                    |                                          | Email   | addre           | ss:                |                | 1       | 1. 14   |        |                | 1              |         |                 |
| N   | lame an               | id addre    | ess of             | Water        | Use C   | corresp  | onden              | t: BR                                    | YCE A   | & RH            | ONDA               | FWIL           | KERS    | ON      |        |                |                | -       |                 |
|     | PO BOX                |             |                    |              |         |          |                    | 12.25                                    | 1 the   |                 |                    |                |         | 13.05   | E.     |                |                | 1       |                 |
|     | phone N               |             |                    |              |         |          |                    |                                          | Email   | addre           | ss:                |                | 1000    |         |        | -              |                |         |                 |
|     | he pres               |             |                    |              |         |          |                    |                                          |         |                 |                    |                |         |         |        |                |                |         | /               |
| 0   | Owner of              |             |                    |              |         | 1        |                    | -                                        |         |                 |                    |                | 1       |         |        |                |                | /       | /               |
|     |                       |             |                    | ESS:         |         | 1 11     | e se ale           |                                          |         | 11111           |                    | and the second | -       |         | 1.51   |                | /              | /       |                 |
| (   | If there is           | more th     | an one             | landov       | vner, a | ttach su | uppleme            | ental sh                                 | eets as | neces           | sary.)             | 1              | 10.23   |         |        | /              | /              |         |                 |
|     |                       |             | 1214               | NE           | Ξ1⁄4    | 1        |                    | NV                                       | V1/4    | _               |                    | SV             | V1/4    | 1       |        | SI             | E1/4           |         | TOTAL           |
| ec. | Twp.                  | Range       | NE1/4              | NW1/4        | SW1/4   | SE1/4    | NE1/4              | NW1/4                                    | SW1/4   | SE1/4           | NE1/4              | NW1/4          | SW1/4   | SEV     | NE14   | NW1/4          | SW1/4          | SE1/4   | ACRES           |
|     |                       |             |                    | 21           |         |          | 1156               |                                          |         | 1               |                    |                | /       |         | 2      |                | 1.             | 115     |                 |
|     | 1                     |             |                    |              | 1. 1.   |          |                    |                                          | 1.198   |                 |                    | /              |         |         | 1.1    | 1.1.1          |                |         | ~ polyant       |
|     |                       |             |                    | 13.8         |         |          |                    |                                          | 18      |                 | /                  |                |         |         |        |                |                |         |                 |
| (   | f this ap<br>Owner of | f Land -    | NA                 | AME:<br>ESS: |         |          | /                  | /                                        |         |                 |                    |                |         |         | -      | :              |                |         |                 |
| (   | If there is           | more u      | an one             |              | Ela     | liacusi  |                    |                                          | V1/4    | neces           | sary.)             | SV             | V1/4    |         |        | SI             | =1/4           |         | TOTAL           |
| ec. | Twp.                  | Range       | NE <sup>1</sup> /4 | AWV1/4       | SW1/4   | SE1/4    | NE <sup>1</sup> /4 | NW1/4                                    | SW1/4   | SE1/4           | NE <sup>1</sup> /4 | 1.11           | SW1/4   | SE1/4   | NE1/4  |                | SW1/4          | SE1/4   | ACRES           |
|     | 1.2.1.1               |             |                    | 1            |         |          |                    |                                          |         | 1.1.1           |                    |                |         | 1 E.    | 1      |                |                |         |                 |
| -   | and an                | /           |                    |              | 1       | -        |                    | 14                                       |         |                 | 1.1.1              |                |         | 100     |        |                | . <sup>1</sup> |         | Section and the |
| -   | /                     |             | 1                  |              |         |          |                    |                                          | 1       |                 |                    | 123            | 1       |         | 5 12 1 | 1.1.1.2        |                |         |                 |
|     |                       | and the lot |                    |              |         |          |                    | 1.1.1.1.1.1.1.1.1.1.1.1.1.1.1.1.1.1.1.1. | 1.1.4   | 1.1.1.1.1.1.1.1 |                    | 1.52 1.1       |         |         |        | distant in the | 1              |         |                 |