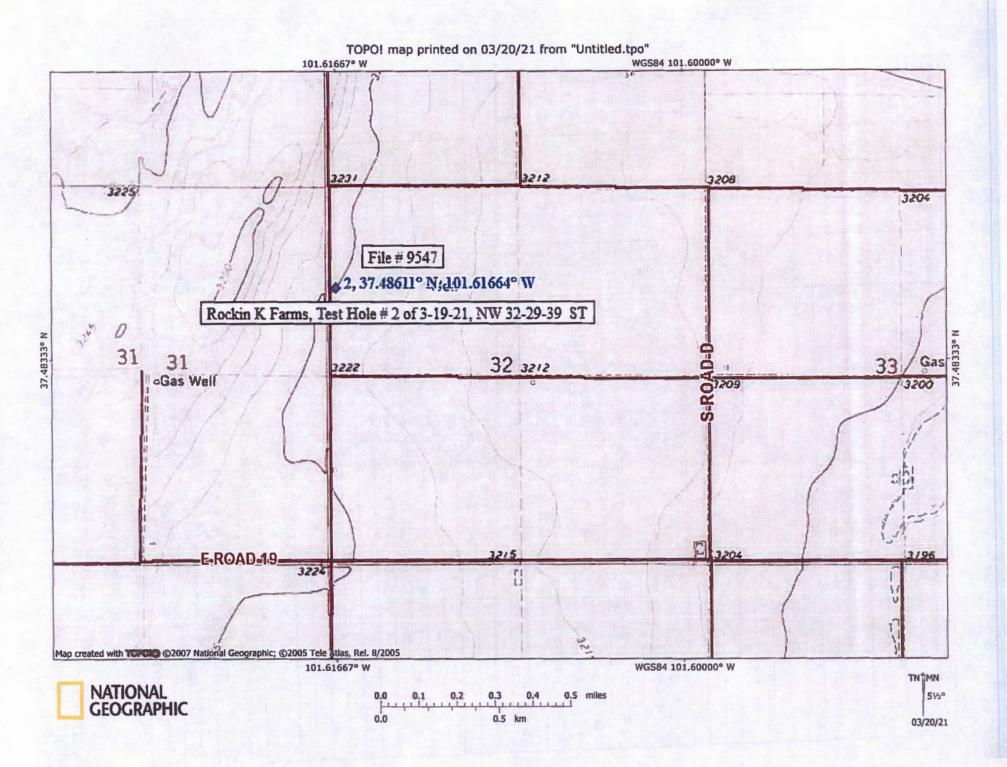

|     |                       |             |                    |              |         |          |                    | -                                        |         |                 |                    | -              |         |         |        |                |                |         |                 |
|-----|-----------------------|-------------|--------------------|--------------|---------|----------|--------------------|------------------------------------------|---------|-----------------|--------------------|----------------|---------|---------|--------|----------------|----------------|---------|-----------------|
|     |                       |             |                    |              |         |          | File No            | . 95/9                                   | 9       | 54              | 7                  |                |         |         |        |                |                | APR     | 07 202          |
| +   | pplicati              | on is he    | ereby r            | nade f       | or app  | roval    | of the C           | Chief E                                  | nginee  | er to cl        | hange              | the (ch        | neck or | ne or b | oth):  |                | Ga             | arden ( | City Field C    |
|     |                       |             |                    |              |         |          | Place o            | f Use                                    |         |                 | Point              | of Dive        | ersion  |         |        |                | Divis          | sion of | Water Res       |
| ι   | inder the             | e water     | right v            | which is     | s the s | ubject   | of this            | applic                                   | ation i | n acco          | ordanc             | e with         | the con | ndition | s desc | ribed          | below.         |         |                 |
| ٦   | he sour               | ce of su    | upply i            | s:           |         |          | Ground             | water                                    |         |                 | Surfa              | ce wat         | er      |         |        |                |                |         |                 |
|     | Name an               |             |                    |              |         |          | K Farn             | ns LLC                                   | , Larn  | / Kilgo         | re                 |                |         |         |        |                |                |         |                 |
| 17  | 4721 N                |             |                    |              | -       |          |                    | C. C | 1.2     |                 |                    | and a second   |         |         |        | 1. 4.          |                |         |                 |
|     | Phone N               |             |                    |              |         |          |                    |                                          | Email   | addre           | ss:                |                | 1       | 1. 14   |        |                | 1              |         |                 |
| N   | lame an               | id addre    | ess of             | Water        | Use C   | corresp  | onden              | t: BR                                    | YCE A   | & RH            | ONDA               | FWIL           | KERS    | ON      |        |                |                | -       |                 |
|     | PO BOX                |             |                    |              |         |          |                    | 12.25                                    | 1 the   |                 |                    |                |         | 13.05   | E.     |                |                | 1       |                 |
|     | phone N               |             |                    |              |         |          |                    |                                          | Email   | addre           | ss:                |                | 1000    |         |        | -              |                |         |                 |
|     | he pres               |             |                    |              |         |          |                    |                                          |         |                 |                    |                |         |         |        |                |                |         | /               |
| 0   | Owner of              |             |                    |              |         | 1        |                    | -                                        |         |                 |                    |                | 1       |         |        |                |                | /       | /               |
|     |                       |             |                    | ESS:         |         | 1 11     | e se ale           |                                          |         | 11111           |                    | and the second | -       |         | 1.51   |                | /              | /       |                 |
| (   | If there is           | more th     | an one             | landov       | vner, a | ttach su | uppleme            | ental sh                                 | eets as | neces           | sary.)             | 1              | 10.23   |         |        | /              | /              |         |                 |
|     |                       |             | 1214               | NE           | Ξ1⁄4    | 1        |                    | NV                                       | V1/4    | _               |                    | SV             | V1/4    | 1       |        | SI             | E1/4           |         | TOTAL           |
| ec. | Twp.                  | Range       | NE1/4              | NW1/4        | SW1/4   | SE1/4    | NE1/4              | NW1/4                                    | SW1/4   | SE1/4           | NE1/4              | NW1/4          | SW1/4   | SEV     | NE14   | NW1/4          | SW1/4          | SE1/4   | ACRES           |
|     |                       |             |                    | 21           |         |          | 1156               |                                          |         | 1               |                    |                | /       |         | 2      |                | 1.             | 115     |                 |
|     | 1                     |             |                    |              | 1. 1.   |          |                    |                                          | 1.198   |                 |                    | /              |         |         | 1.1    | 1.1.1          |                |         | ~ polyant       |
|     |                       |             |                    | 13.8         |         |          |                    |                                          | 18      |                 | /                  |                |         |         |        |                |                |         |                 |
| (   | f this ap<br>Owner of | f Land -    | NA                 | AME:<br>ESS: |         |          | /                  | /                                        |         |                 |                    |                |         |         | -      | :              |                |         |                 |
| (   | If there is           | more u      | an one             |              | Ela     | liacusi  |                    |                                          | V1/4    | neces           | sary.)             | SV             | V1/4    |         |        | SI             | =1/4           |         | TOTAL           |
| ec. | Twp.                  | Range       | NE <sup>1</sup> /4 | AWV1/4       | SW1/4   | SE1/4    | NE <sup>1</sup> /4 | NW1/4                                    | SW1/4   | SE1/4           | NE <sup>1</sup> /4 | 1.11           | SW1/4   | SE1/4   | NE1/4  |                | SW1/4          | SE1/4   | ACRES           |
|     | 1.2.1.1               |             |                    | 1            |         |          |                    |                                          |         | 1.1.1           |                    |                |         | 1 E.    | 1      |                |                |         |                 |
| -   | and an                | /           |                    |              | 1       | -        |                    | 14                                       |         |                 | 1.1.1              |                |         | 100     |        |                | . <sup>1</sup> |         | Section and the |
| -   | /                     |             | 1                  |              |         |          |                    |                                          | 1       |                 |                    | 123            | 1       |         | 5 12 1 | 1.1.1.2        |                |         |                 |
|     |                       | and the lot |                    |              |         |          |                    | 1.1.1.1.1.1.1.1.1.1.1.1.1.1.1.1.1.1.1.1. | 1.1.4   | 1.1.1.1.1.1.1.1 |                    | 1.52 1.1       |         |         |        | distant in the | 1              |         |                 |