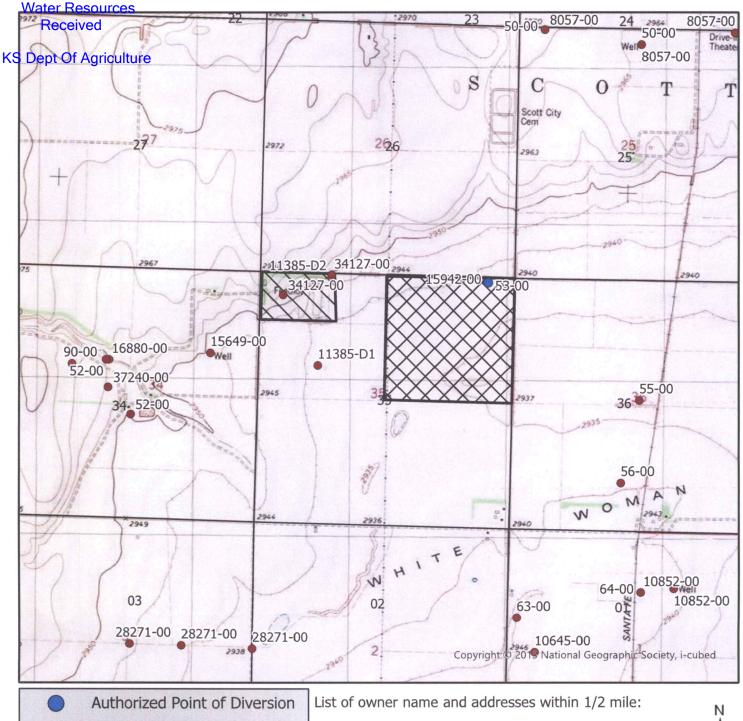

Paragraph Nos. 1, 2, 3, 4 & 8 must be completed. Complete all other applicable portions. A topographic map or detailed plat showing the authorized and proposed points(s) of diversion and /or place of use must accompany this application.

Application is hereby made for approval of the Chief Engineer to change the
 Place of Use

|    | (Check one or more)                                                                                                                                                  |
|----|----------------------------------------------------------------------------------------------------------------------------------------------------------------------|
|    | □ Use Made of Water     □                                                                                                                                            |
|    | File No. <u>15942</u>                                                                                                                                                |
| 2. | Name of applicant: HRC FEED YARDS LLC                                                                                                                                |
|    | Address: PO BOX 224                                                                                                                                                  |
|    | City, State and Zip: SCOTT CITY KS 67871                                                                                                                             |
|    | Phone Number: ()                                                                                                                                                     |
|    | What is your relationship to the water right; ⊠ owner ☐ tenant ☐ agent ☐ other? If other, please explain                                                             |
|    | Name of water use correspondent: <u>SAME AS ABOVE</u>                                                                                                                |
|    | Address:                                                                                                                                                             |
|    | City, State and Zip:                                                                                                                                                 |
|    | Phone Number: ()                                                                                                                                                     |
| 3. | The change(s) proposed herein are desired for the following reasons (please be specific):                                                                            |
|    | TO ACCOMMODATE A FEEDLOT OPERATION. THIS CHANGE WILL CONVERT AN IRRIGATION RIGHT TO A DUAL                                                                           |
|    | USE IRRIGATION / STOCKWATERING PERMIT. IN ADDITION, THIS APPLICATION WILL CHANGE THE AUTHORIZED                                                                      |
|    | PLACE OF USE TO COVER THE FEEDLOT.                                                                                                                                   |
|    | The change(s) (was) (will be) completed by UPON APPROVAL                                                                                                             |
|    | (Date)                                                                                                                                                               |
| F. | or Office Use Only:  O. 4 GMD 1 Meets K.A.R. 5-5-1 (YES / NO) Use IRR Source G/S County SC By Date Date C-2 Fee \$ 500.00 TR # Receipt Date 12-28-22 Check # 59.33.3 |
|    | RECEIVED 1/4/2023 LMoody                                                                                                                                             |
|    |                                                                                                                                                                      |

List any other water rights that cover this place of use. SC-053

Owner of Land — NAME: \_\_\_\_\_\_

ADDRESS:

|      |      |       |       | NE    | Ξ1/4  |       |       | NW1/4 |       |       |       | SV    | V1/4  |       |       |       | TOTAL |       |       |
|------|------|-------|-------|-------|-------|-------|-------|-------|-------|-------|-------|-------|-------|-------|-------|-------|-------|-------|-------|
| Sec. | Twp. | Range | NE1/4 | NW1/4 | SW1/4 | SE1/4 | ACRES |
|      |      |       |       |       |       |       |       |       |       |       |       |       |       |       |       |       |       |       |       |
|      |      |       | _     |       |       |       |       |       |       |       |       |       |       |       |       |       |       |       |       |
|      |      |       |       |       |       |       |       |       |       |       |       |       |       |       |       |       |       |       |       |
|      |      |       |       |       |       |       |       |       |       |       |       |       |       |       |       |       |       |       |       |
|      |      |       |       |       |       |       |       |       |       |       |       |       |       |       |       |       |       |       |       |

List any other water rights that cover this place of use.

(If there are more than two landowners, attach additional sheets as necessary.)

5. It is proposed that the place of use be changed to:

Owner of Land — NAME: HRC FEED YARDS LLC

List any other water rights that cover this place of use. SC-053 (IRR)

Owner of Land — NAME: HRC FEED YARDS LLC

ADDRESS: PO BOX 224 SCOTT CITY KS 67871

|      |      |       |       | NE | Ξ1/4 |       |       | NW¼ |    |       |       | SW1/4 |   |       |       | SE    |       | TOTAL |       |
|------|------|-------|-------|----|------|-------|-------|-----|----|-------|-------|-------|---|-------|-------|-------|-------|-------|-------|
| Sec. | Twp. | Range | NE1/4 |    |      | SE1/4 | NE1/4 |     |    | SE1/4 | NE1/4 |       |   | SE1/4 | NE1/4 | NW1/4 | SW1/4 | SE1/4 | ACRES |
|      |      |       |       |    |      |       |       |     |    |       |       |       |   |       |       |       |       |       |       |
| 35   | 18S  | 33W   |       |    |      |       |       |     | FE | EDLOT | (NW N | IW)   |   |       |       |       |       |       |       |
|      |      |       |       |    |      |       |       |     |    |       |       |       |   |       |       |       |       |       |       |
|      |      |       |       |    |      |       |       |     |    |       |       |       | _ |       |       |       |       |       |       |
|      |      |       |       |    |      |       |       |     |    |       |       |       |   |       |       |       |       |       |       |
|      |      |       |       |    |      |       |       |     |    |       |       |       |   |       |       |       |       |       |       |