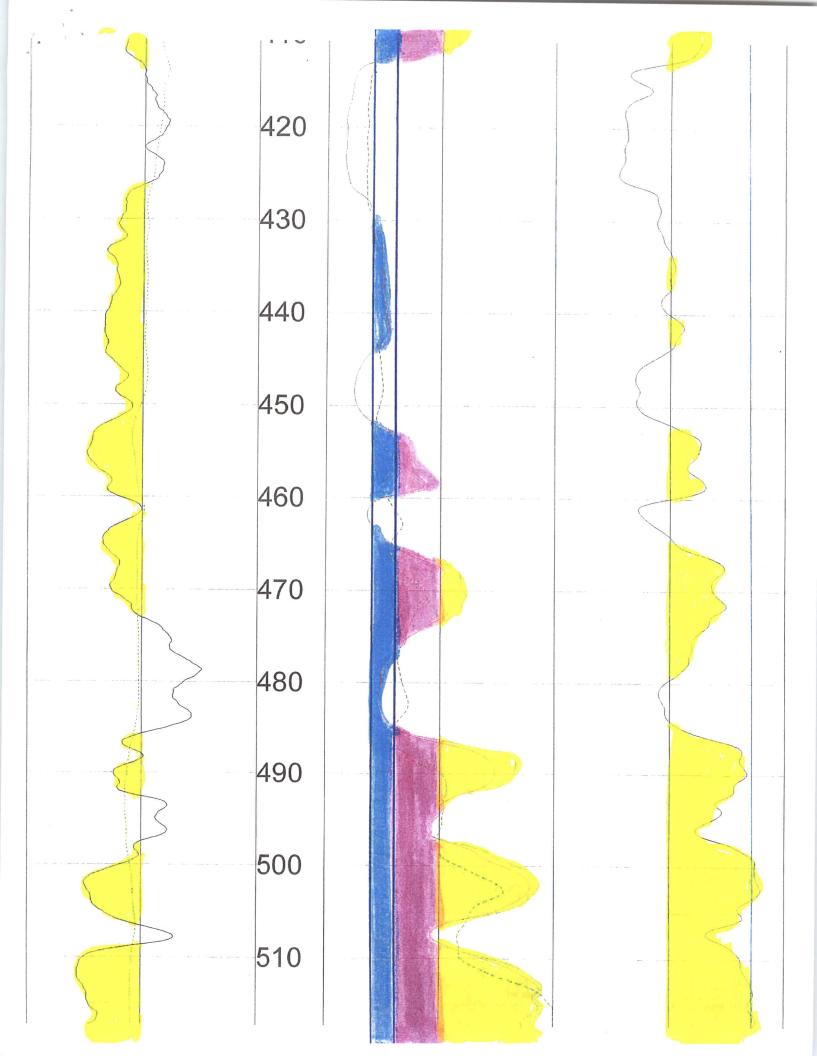

# Change in point of diversion for water right 21764-DB

Proposed point of diversion

All wells within 1/2 mile are on this map.

| X |  |
|---|--|
|   |  |

Downey Drilling Inc.

22-4

CUSTOMER NAME: GRAHAM FARMS TH#1