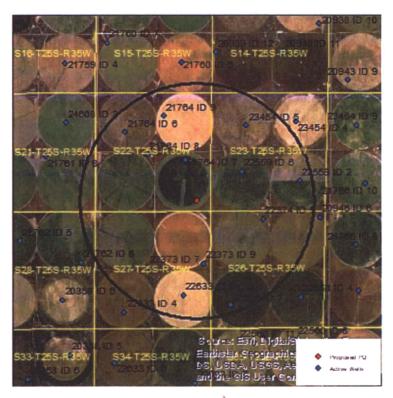

# Change in point of diversion for water right 21764-DB

Proposed point of diversion

All wells within 1/2 mile are on this map.

| X |  |
|---|--|
|   |  |

Downey Drilling Inc.

22-4

CUSTOMER NAME: GRAHAM FARMS TH#1