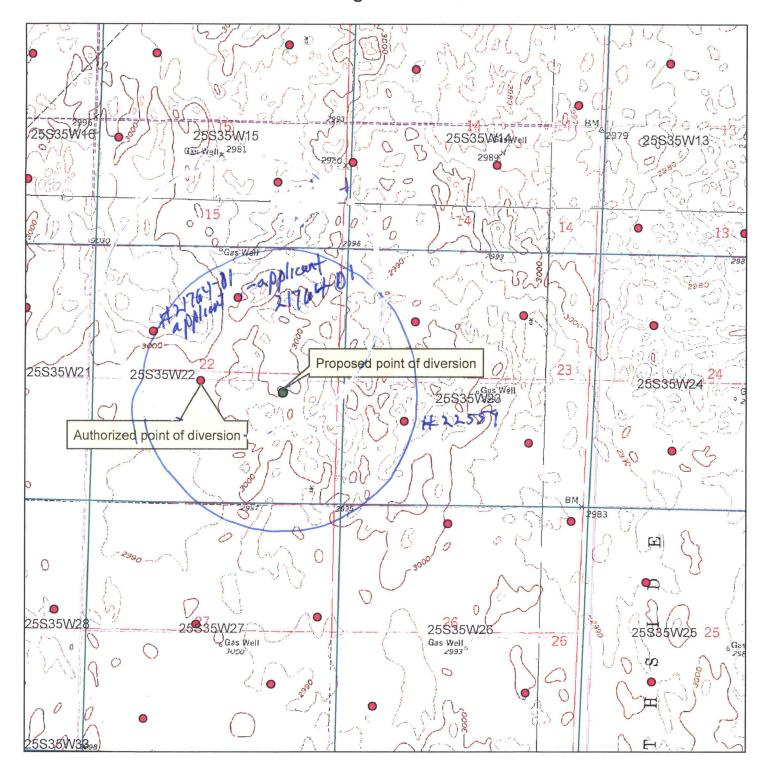

| 5.  | Presently author      | orized point o             | of diversion:               |                |                            |                                     |                  |
|-----|-----------------------|----------------------------|-----------------------------|----------------|----------------------------|-------------------------------------|------------------|
| -   |                       |                            | Quarter of the              | NE             | Quarter of the             | SW                                  | Quarter          |
|     |                       |                            | , Township                  |                |                            |                                     |                  |
|     |                       |                            | ounty, Kansas, 2355         |                |                            |                                     |                  |
|     |                       |                            | E Authorized Quantity       |                |                            |                                     |                  |
|     |                       |                            | D No. 8 GF                  |                |                            |                                     |                  |
|     | ☐This point will r    | not be changed             | ☐This point will be chang   | ed as follows: | No change, point better    | described with GP                   | S as follows:    |
|     | Proposed point        | of diversion               | : (Complete only if change  | ge is requeste | d or if existing point is  | s better describe                   | ed by GPS)       |
|     | One in the            | NW                         | Quarter of the              | NE             | Quarter of the             | SE                                  | Quarter          |
|     | of Section            | 22                         | , Township                  | 25             | South, Range               | 35                                  | W,               |
|     |                       |                            | ounty, Kansas, 2265         |                |                            |                                     |                  |
|     | Proposed Rate _       | NO CHANG                   | E Proposed Quantity _       | NO CHANGE      | Proposed well depth        | (feet)                              | 0                |
|     |                       |                            | ell Geo Center List o       |                |                            |                                     |                  |
| _   |                       |                            |                             |                |                            |                                     |                  |
| 6.  | Presently author      | orized point o             | of diversion:               |                | /                          |                                     |                  |
| •   | One in the            |                            | Quarter of the              |                | Quarter of the             |                                     | Quarter          |
|     |                       |                            | , Township                  |                |                            |                                     |                  |
|     | in                    | C                          | ounty, Kansas,              | feet North     | feet West of               | Southeast corne                     | er of section.   |
|     | Authorized Rate       |                            | Authorized Quantity         | _ / _          | Depth of well              | (fee                                | et)              |
|     | (DWR use only:        | Computer I                 | Authorized Quantity D No GF | os /           | feet North                 | feet We                             | est)             |
|     | ☐This point will r    | not be changed             | This point will be chang    | ed as follows: | No change, point better of | described with GPS                  | S as follows:    |
|     | Proposed point        | of diversion               | : (Complete only if change  | ge is requeste | d or if existing point is  | s better describe                   | ed by GPS)       |
|     |                       |                            | Quarter of the              |                |                            |                                     |                  |
|     | of Section            |                            | , Township                  |                | South, Range               |                                     | (E/W),           |
|     | in                    | C                          | ounty, Kansas,              | feet North     | feet West of               | Southeast corne                     | er of section.   |
|     |                       |                            | Proposed Quantity _         |                |                            |                                     |                  |
|     |                       |                            | ell Geo Center List of      |                |                            |                                     |                  |
|     |                       |                            |                             |                |                            |                                     |                  |
| 7.  | The changes he        | rein are desir             | ed for the following reasor | is?            |                            |                                     |                  |
|     | (please be specif     | ic)                        |                             |                | North                      |                                     | 200              |
|     |                       |                            |                             | 300<br>F1      | 200 100 0                  | 100 200                             | 300<br>ПТПТЧ     |
|     |                       |                            |                             | E              | ·                          | ' ' ' '                             | , <u>∃</u>       |
| 8.  | If a well, is the tes | st hole log atta           | ched? Yes No                | 300            | -1 + 1 + 1 =               |                                     | ]                |
|     |                       |                            |                             | 200            | -1 + 1 + 1 =               | 1 + 1 +                             | 200              |
| 9.  | The change(s) (w      | as)(will be) co            | mpleted by?                 | E              | · =                        |                                     | 1                |
|     |                       |                            |                             | 100            | -1 + 1 + 1 =               | 1 + 1 +                             | 100              |
| 10  | If the point of dive  | roion io o well            |                             | E              | =                          |                                     | 4                |
| 10. | If the point of dive  |                            |                             | Wasto          | =<br>: <b>%</b> ( ()       | outondonatondon                     | LILLIH O Fact    |
|     | (a) What are you      | u going to do w            | vith the old well?          | Westo          |                            | armahaataaha                        | e cast           |
|     |                       |                            |                             | F              | <del>-</del>               |                                     | =                |
|     | (h) \\/\ban will thi  | a ha dana?                 |                             | 100            | -+++=                      | 1 + 1 +                             | 100              |
|     | (b) vvnen wiii trii   | s be done?                 |                             | E              |                            |                                     | 3                |
| 4.4 | O                     |                            |                             | -lo ====       |                            | 1 1 1                               | ]                |
| 11. |                       | nagement Disti<br>Yes 🔲 No | rict recommendation attache | ed? 200 =      | -   +   +   =              | 1 + 1 +                             | 200              |
|     |                       | 162   140                  |                             | E              | =                          |                                     | 릨                |
| 12. | Assisted by mdf/0     | GCFO                       |                             | <u></u>        | 1100                       |                                     | mmg<br>m         |
| 40  |                       |                            | will be releasted more than | 300            | 200 100 0<br>South         | 100 200<br>h <i>Scale: 1 hashma</i> | 300<br>ark=10 ft |

13a. If the proposed point of diversion will be relocated more than 300 of the proposed point of diversion and the names and mailing addresses of the owners. For surface water sources, show the names and addresses of the landowner(s) one-half mile downstream and one-half mile upstream from your property

feet but within 2,640 feet of the existing point of diversion, attach a topographic map or aerial photograph. For groundwater sources, show all wells (including domestic) within one-half mile of the existing point of diversion, indicate its location on the diagram shown above in relation to the existing point of diversion. (PLEASE NOTE: The "X" in center of diagram above represents the presently authorized point of diversion.)

# Change in point of diversion for water right 21764-DB

Proposed point of diversion

All wells within 1/2 mile are on this map.

| X |  |
|---|--|
|   |  |

Downey Drilling Inc.

22-4

CUSTOMER NAME: GRAHAM FARMS TH#1