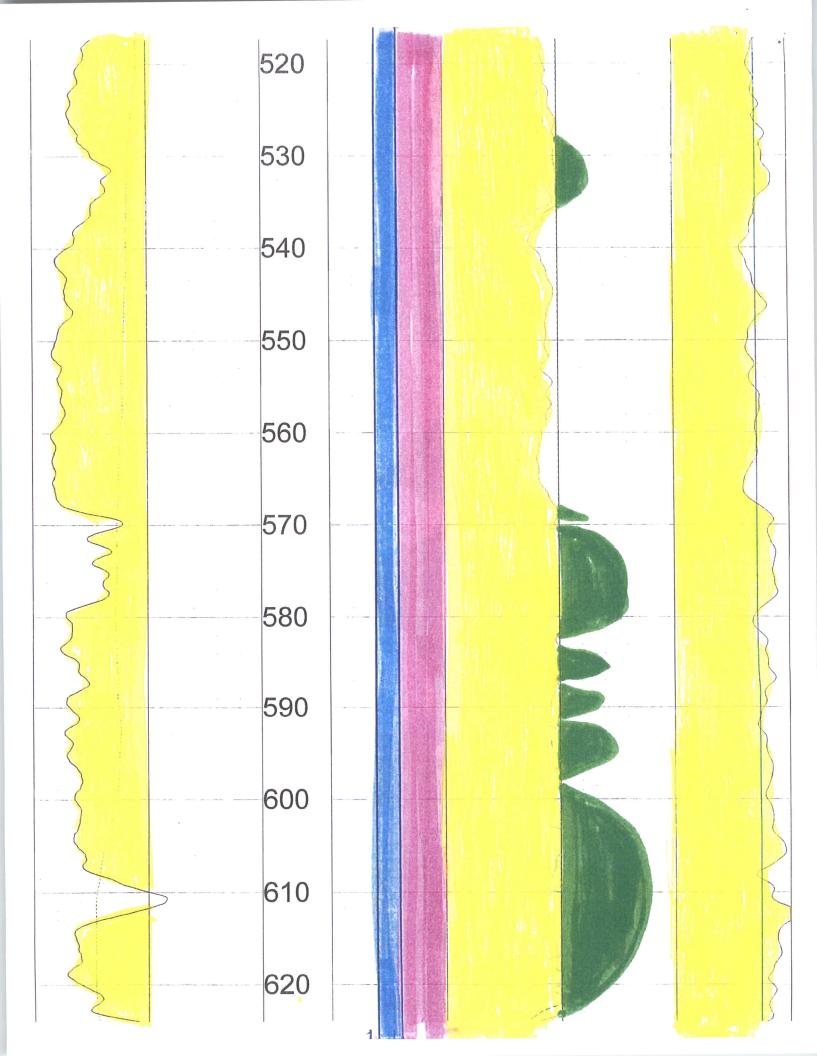

# Change in point of diversion for water right 21764-DB

Proposed point of diversion

All wells within 1/2 mile are on this map.

| X |  |
|---|--|
|   |  |

Downey Drilling Inc.

22-4

CUSTOMER NAME: GRAHAM FARMS TH#1