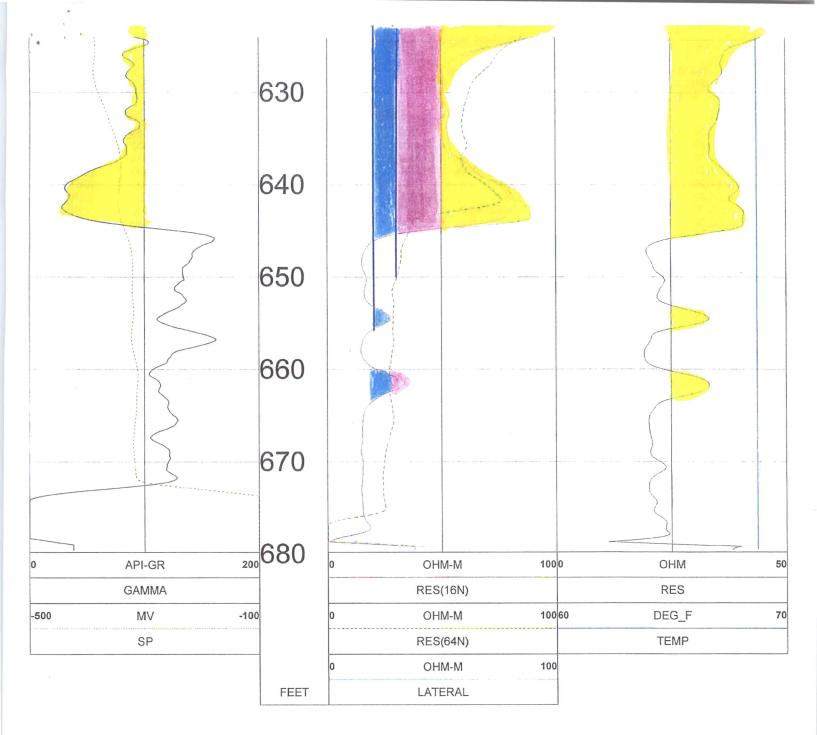

# Change in point of diversion for water right 21764-DB

Proposed point of diversion

All wells within 1/2 mile are on this map.

| X |  |
|---|--|
|   |  |

Downey Drilling Inc.

22-4

CUSTOMER NAME: GRAHAM FARMS TH#1