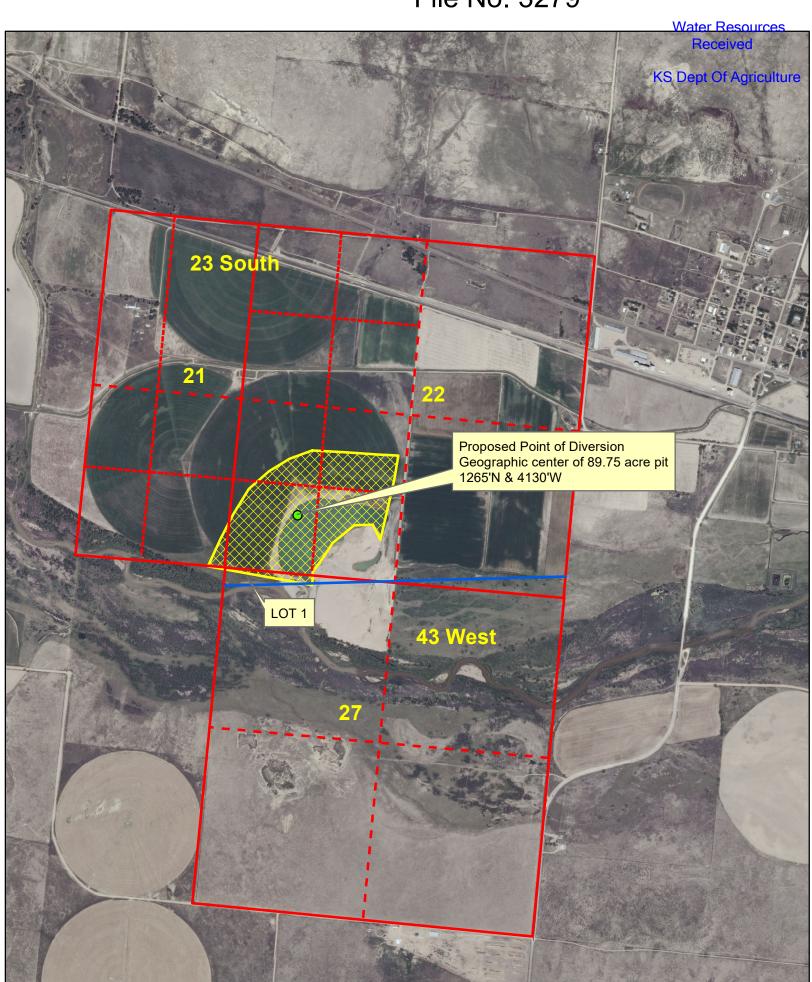

| 4. The presently authorized place of use is:  Owner of Land — NAME: MANFRED QUENTEL  ADDRESS: 19311 AQUATIC DRIVE HUMBLE, TX 77346-8035  NEW NWW SWW SWW SWW SWW SWW SWW SWW SWW SW                                                                                                                                                                                                                                                                                                                                                                                                                                                                                                                                                                                                                                                                                                                                                                                                                                                                                                                                                                                                                                                                                                                                                                                                                                                                                                                                                                                                                                                                                                                                                                                                                                                                                                                                                                                                                                                                                                                                            | -       |       |          |         |         |               |        |         |                |         |           |          |       |          |       |       | File N | o. <b>327</b> | 9          |          |
|--------------------------------------------------------------------------------------------------------------------------------------------------------------------------------------------------------------------------------------------------------------------------------------------------------------------------------------------------------------------------------------------------------------------------------------------------------------------------------------------------------------------------------------------------------------------------------------------------------------------------------------------------------------------------------------------------------------------------------------------------------------------------------------------------------------------------------------------------------------------------------------------------------------------------------------------------------------------------------------------------------------------------------------------------------------------------------------------------------------------------------------------------------------------------------------------------------------------------------------------------------------------------------------------------------------------------------------------------------------------------------------------------------------------------------------------------------------------------------------------------------------------------------------------------------------------------------------------------------------------------------------------------------------------------------------------------------------------------------------------------------------------------------------------------------------------------------------------------------------------------------------------------------------------------------------------------------------------------------------------------------------------------------------------------------------------------------------------------------------------------------|---------|-------|----------|---------|---------|---------------|--------|---------|----------------|---------|-----------|----------|-------|----------|-------|-------|--------|---------------|------------|----------|
| ADDRESS: 19311 AQUATIC DRIVE HUMBLE, TX 77346-8035    NEX                                                                                                                                                                                                                                                                                                                                                                                                                                                                                                                                                                                                                                                                                                                                                                                                                                                                                                                                                                                                                                                                                                                                                                                                                                                                                                                                                                                                                                                                                                                                                                                                                                                                                                                                                                                                                                                                                                                                                                                                                                                                      | . Th    |       | -        |         |         |               |        |         |                |         |           |          |       |          |       |       |        |               |            |          |
| NEX                                                                                                                                                                                                                                                                                                                                                                                                                                                                                                                                                                                                                                                                                                                                                                                                                                                                                                                                                                                                                                                                                                                                                                                                                                                                                                                                                                                                                                                                                                                                                                                                                                                                                                                                                                                                                                                                                                                                                                                                                                                                                                                            |         | Owne  | er of La |         |         | -             |        | 17 11   | Vinsi          | QQA 1   | 1011      | hara     |       |          |       |       |        |               |            | <i>A</i> |
| Sec.   Twp.   Range   NE½   NW½   SW½   SE½   NE½   NW½   SW½   SE½   NE½   NW½   SW½   SE½   NE½   NW½   SW½   SE½   NW½   SE½   NE½   NW½   SE½   NW½   SE½   NW½   SE½      |         |       |          | AD      | DRES    | SS: <u>19</u> | 311 A  | QUAT    | TIC DI         | RIVE    | HUME      | ELE, T   | X 773 | 346-80   | 35    |       |        |               |            |          |
| Sec.   Twp.   Range   NE.   NWW   SWW   SE.   NE.   NWW   SWW   SE.   NWW   SWW   SWW   SE.   NWW   SWW   SWW   SWW   SE.   NWW   SWW   SWW   SWW   SWW   SWW   SWW   SE.   NWW   SWW      |         |       |          |         |         |               |        | 21 - 5  | F 1 188        | 0.50    | 135.3     | au s     | 1     | 13.3     |       |       | S      | E¼            |            |          |
| 22 23 43W 2 2 2 3 43W 2 2 2 3 43W 2 2 2 3 43W 3 2 4 3 4 3 4 3 4 3 4 3 4 3 4 3 4 3 4 3                                                                                                                                                                                                                                                                                                                                                                                                                                                                                                                                                                                                                                                                                                                                                                                                                                                                                                                                                                                                                                                                                                                                                                                                                                                                                                                                                                                                                                                                                                                                                                                                                                                                                                                                                                                                                                                                                                                                                                    | Sec.    | Twp.  | Range    | NE¼     | NW¼     | SW1/4         | SE¼    | NE1/4   | NW¼            | SW1/4   | SE1/4     | NE1/4    | NW¼   | SW1/4    | SE1/4 | NE1/4 | NW1/4  | SW1/4         | SE1/4      | ACKES    |
| 2 2 3 43W 2 2 2 2 2 2 2 2 2 2 2 2 2 2 2 2 2 2 2                                                                                                                                                                                                                                                                                                                                                                                                                                                                                                                                                                                                                                                                                                                                                                                                                                                                                                                                                                                                                                                                                                                                                                                                                                                                                                                                                                                                                                                                                                                                                                                                                                                                                                                                                                                                                                                                                                                                                                                                                                                                                | 21      | 23    | 43W      |         |         |               | 2      |         |                |         |           |          |       |          |       | 20    |        |               | 11         | 33       |
| 2 2 3 43W 2 2 2 2 2 2 2 2 2 2 2 2 2 2 2 2 2 2 2                                                                                                                                                                                                                                                                                                                                                                                                                                                                                                                                                                                                                                                                                                                                                                                                                                                                                                                                                                                                                                                                                                                                                                                                                                                                                                                                                                                                                                                                                                                                                                                                                                                                                                                                                                                                                                                                                                                                                                                                                                                                                | 22      | 23    | 43W      |         |         |               |        | 7 91    | a A go         | 17      | 6         | 8        | 35    | 19       |       |       |        |               |            | 85       |
| Owner of Land — NAME: ADDRESS:  NEX NWX SEX NEX NWX SEX NEX NWX SEX NEX NWX SEX NEX NWX SWX SEX NX NX SWX SEX NX NX SWX SEX NX NX SWX SWX SEX  |         |       |          |         |         |               |        |         |                |         |           |          |       |          |       |       |        |               |            |          |
| Owner of Land — NAME:  ADDRESS:  NEX NWX SWX SEX TOTAL SEC. Twp. Range NEX NWX SWX SEX NEX NWX SWX SWX SEX NEX NWX SWX SEX NEX NWX SWX SWX SWX SEX NEX NWX SWX SWX SEX NEX NWX SWX SWX SWX SEX NEX NWX SWX SWX SWX SWX SWX SWX SWX SWX SWX S                                                               |         |       |          |         |         | D 9A          |        | F6 G 91 |                | er jan  | 3 76      | a dime   |       | 10       | 0 95  |       |        |               | U. 15 78 0 | 2        |
| ADDRESS:    NE½   NW½   SE½   NW½   SE½   NW½   SE½   NE½   NW½    | st any  | other | water i  | ights t | that co | over th       | is pla | ce of u | ise. <u>32</u> | 280 &   | 26526     | -D1      |       |          |       | -     |        |               |            |          |
| NE½   NW½   SW½   SE½   NE½   NW½   SE½   NE½   NE½   NW½   SE½    |         | Owne  | er of La | nd —    | NAM     | 1E:           |        |         | Sates          |         | to a supp | Cres (C) |       |          |       |       |        |               |            |          |
| Sec. Twp. Range NE½ NW½ SW¼ SE½ NE½ NW½ SE½ NE½ NW½ SE½ NE½ NW½ SW¼ SE½ NW½ SW¼ SE½ NW½ SW½ SE½ ACRES    Nei                                                                                                                                                                                                                                                                                                                                                                                                                                                                                                                                                                                                                                                                                                                                                                                                                                                                                                                                                                                                                                                                                                                                                                                                                                                                                                                                                                                                                                                                                                                                                                                                                                                                                                                                                                                                                                                                                                                                                                                                                   |         |       |          | AD      | DRES    | S:            | ,      | 1       | 14 3 11 1      | arb or  | Toyl.     |          |       |          |       |       |        | 49.12         | 4          |          |
| Sec. Twp. Range NE% NW% SW% SE% NE% NW% SW% SE% NE% NW% SW% SE% NE% NW% SW% SE% NW% SW% SE% ACRES  ACRES  Owner of Land — NAME: QUENTEL RANCHES LLC  ADDRESS: 19311 AQUATIC DRIVE HUMBLE, TX 77346-8035  NDUSTRIAL USE FOR A 89.75 ACRE GROUNDWATER PIT LOCATED IN THE SOUTHWEST QUARTER (SW1/4) AN THE SOUTHEAST QUARTER OF THE SOUTHEAST QUARTER (SE1/4 SE1/4) OF SECTION 22 AND LOT 1 OF SECTION 7, ALL IN TOWNSHIP 23 SOUTH, RANGE 43 WEST, HAMILTON COUNTY KANSAS.  NE% NW% SW% SE% NE% NW% SE% TOTAL ACRES                                                                                                                                                                                                                                                                                                                                                                                                                                                                                                                                                                                                                                                                                                                                                                                                                                                                                                                                                                                                                                                                                                                                                                                                                                                                                                                                                                                                                                                                                                                                                                                                               |         |       |          |         | NE      | E1⁄4          |        |         | N\             | N'/4    |           |          | SV    | V1/4     | - Di- |       | SI     | E1⁄4          |            | TOTAL    |
| Owner of Land — NAME: QUENTEL RANCHES LLC  ADDRESS: 19311 AQUATIC DRIVE HUMBLE, TX 77346-8035  NDUSTRIAL USE FOR A 89.75 ACRE GROUNDWATER PIT LOCATED IN THE SOUTHWEST QUARTER (SW1/4) AND THE SOUTHEAST QUARTER OF THE SOUTHEAST QUARTER (SE1/4 SE1/4) OF SECTION 22 AND LOT 1 OF SECTION 7, ALL IN TOWNSHIP 23 SOUTH, RANGE 43 WEST, HAMILTON COUNTY KANSAS.    NE½   NW½   SW½   SE½   TOTAL ACRES     Sec. Twp. Range   NE½   NW½   SW½   SE½   NW½   SW½   SE½   NE½   NW½   SW½   SE½   NW½   SW½   SE½   NW½   SW½   SW½   SE½   NW½   SW½   SW | Sec.    | Twp.  | Range    | NE1/4   |         |               | SE1/4  | NE1/4   | NW1/4          | SW1/4   | SE1/4     | NE1/4    | NW¼   | SW1/4    | SE1/4 | NE1/4 | NW1/4  | SW1/4         | SE1/4      |          |
| Owner of Land — NAME: QUENTEL RANCHES LLC  ADDRESS: 19311 AQUATIC DRIVE HUMBLE, TX 77346-8035  NDUSTRIAL USE FOR A 89.75 ACRE GROUNDWATER PIT LOCATED IN THE SOUTHWEST QUARTER (SW1/4) AN HE SOUTHEAST QUARTER OF THE SOUTHEAST QUARTER (SE1/4 SE1/4) OF SECTION 22 AND LOT 1 OF SECTION 7, ALL IN TOWNSHIP 23 SOUTH, RANGE 43 WEST, HAMILTON COUNTY KANSAS.    NE½   NW½   SW½   SE½   TOTAL ACRES                                                                                                                                                                                                                                                                                                                                                                                                                                                                                                                                                                                                                                                                                                                                                                                                                                                                                                                                                                                                                                                                                                                                                                                                                                                                                                                                                                                                                                                                                                                                                                                                                                                                                                                            |         |       |          |         |         |               |        |         |                |         |           |          |       |          | 6 W A | 1 (7) |        |               |            |          |
| Owner of Land — NAME: QUENTEL RANCHES LLC  ADDRESS: 19311 AQUATIC DRIVE HUMBLE, TX 77346-8035  NDUSTRIAL USE FOR A 89.75 ACRE GROUNDWATER PIT LOCATED IN THE SOUTHWEST QUARTER (SW1/4) AND THE SOUTHEAST QUARTER OF THE SOUTHEAST QUARTER (SE1/4 SE1/4) OF SECTION 22 AND LOT 1 OF SECTION 7, ALL IN TOWNSHIP 23 SOUTH, RANGE 43 WEST, HAMILTON COUNTY KANSAS.    NE½   NW½   SW½   SE½   TOTAL ACRES                                                                                                                                                                                                                                                                                                                                                                                                                                                                                                                                                                                                                                                                                                                                                                                                                                                                                                                                                                                                                                                                                                                                                                                                                                                                                                                                                                                                                                                                                                                                                                                                                                                                                                                          |         |       |          |         |         | -             |        |         |                |         |           |          |       |          |       |       |        |               |            |          |
| Owner of Land — NAME: QUENTEL RANCHES LLC  ADDRESS: 19311 AQUATIC DRIVE HUMBLE, TX 77346-8035  NDUSTRIAL USE FOR A 89.75 ACRE GROUNDWATER PIT LOCATED IN THE SOUTHWEST QUARTER (SW1/4) AND THE SOUTHEAST QUARTER OF THE SOUTHEAST QUARTER (SE1/4 SE1/4) OF SECTION 22 AND LOT 1 OF SECTION 77, ALL IN TOWNSHIP 23 SOUTH, RANGE 43 WEST, HAMILTON COUNTY KANSAS.    NE½   NW½   SW½   SE½   TOTAL ACRES     NE½   NW½   SW½   SE½   N |         |       |          |         |         |               |        |         |                |         | 200       | 1 22     | -     |          |       |       |        | -             |            |          |
| Owner of Land — NAME: QUENTEL RANCHES LLC  ADDRESS: 19311 AQUATIC DRIVE HUMBLE, TX 77346-8035  NDUSTRIAL USE FOR A 89.75 ACRE GROUNDWATER PIT LOCATED IN THE SOUTHWEST QUARTER (SW1/4) AND THE SOUTHEAST QUARTER OF THE SOUTHEAST QUARTER (SE1/4 SE1/4) OF SECTION 22 AND LOT 1 OF SECTION 7, ALL IN TOWNSHIP 23 SOUTH, RANGE 43 WEST, HAMILTON COUNTY KANSAS.    NE½   NW½   SW½   SE½   TOTAL ACRES                                                                                                                                                                                                                                                                                                                                                                                                                                                                                                                                                                                                                                                                                                                                                                                                                                                                                                                                                                                                                                                                                                                                                                                                                                                                                                                                                                                                                                                                                                                                                                                                                                                                                                                          |         |       |          |         |         |               |        |         |                |         |           |          |       | s. II    | 420   | 103   |        | 22            |            | 22.7     |
| Owner of Land — NAME: QUENTEL RANCHES LLC  ADDRESS: 19311 AQUATIC DRIVE HUMBLE, TX 77346-8035.  NDUSTRIAL USE FOR A 89.75 ACRE GROUNDWATER PIT LOCATED IN THE SOUTHWEST QUARTER (SW1/4) AND THE SOUTHEAST QUARTER OF THE SOUTHEAST QUARTER (SE1/4 SE1/4) OF SECTION 22 AND LOT 1 OF SECTION 7, ALL IN TOWNSHIP 23 SOUTH, RANGE 43 WEST, HAMILTON COUNTY KANSAS.  NE% NW% SW% SE% NW% SW% SW% SE% NW% SW% SW% SE% NW% SW% SW% SW% SE% NW% SW% SW% SW% SW% SW% SW% SW% SW% SW% S                                                                                                                                                                                                                                                                                                                                 | . It is | propo | sed tha  | at the  | place   | of use        | be ch  | angeo   | to:            |         |           |          |       |          |       |       |        |               |            |          |
| NDUSTRIAL USE FOR A 89.75 ACRE GROUNDWATER PIT LOCATED IN THE SOUTHWEST QUARTER (SW1/4) AND THE SOUTHEAST QUARTER (SE1/4 SE1/4) OF SECTION 22 AND LOT 1 OF SECTION 7, ALL IN TOWNSHIP 23 SOUTH, RANGE 43 WEST, HAMILTON COUNTY KANSAS.    NE½   NW½   SW½   SE½   TOTAL ACRES                                                                                                                                                                                                                                                                                                                                                                                                                                                                                                                                                                                                                                                                                                                                                                                                                                                                                                                                                                                                                                                                                                                                                                                                                                                                                                                                                                                                                                                                                                                                                                                                                                                                                                                                                                                                                                                  |         | Owne  | r of La  | nd —    | NAM     | IE: QI        | JENT   | EL RA   | NCHE           | ES LL   | C         | _        | 114   | - 2-1 to |       | 7.8   |        | 14            |            |          |
| NDUSTRIAL USE FOR A 89.75 ACRE GROUNDWATER PIT LOCATED IN THE SOUTHWEST QUARTER (SW1/4) AND HE SOUTHEAST QUARTER OF THE SOUTHEAST QUARTER (SE1/4 SE1/4) OF SECTION 22 AND LOT 1 OF SECTION 7, ALL IN TOWNSHIP 23 SOUTH, RANGE 43 WEST, HAMILTON COUNTY KANSAS.    NE½   NW½   SW½   SE½   TOTAL ACRES                                                                                                                                                                                                                                                                                                                                                                                                                                                                                                                                                                                                                                                                                                                                                                                                                                                                                                                                                                                                                                                                                                                                                                                                                                                                                                                                                                                                                                                                                                                                                                                                                                                                                                                                                                                                                          |         |       |          | AD      | DRES    | S: 19         | 311 A  | QUAT    | IC DE          | RIVE    | HUME      | LE, T    | X 773 | 46-80    | 35    | 12.   |        |               |            | e Me g   |
| 7, ALL IN TOWNSHIP 23 SOUTH, RANGE 43 WEST, HAMILTON COUNTY KANSAS.    NE½   NW½   SW½   SE½   TOTAL ACRES                                                                                                                                                                                                                                                                                                                                                                                                                                                                                                                                                                                                                                                                                                                                                                                                                                                                                                                                                                                                                                                                                                                                                                                                                                                                                                                                                                                                                                                                                                                                                                                                                                                                                                                                                                                                                                                                                                                                                                                                                     | NDUS    | TRIAL | USE F    | OR A    | 89.7    | 5 AC          | RE GI  | ROUN    | DWA:           | TER F   | IT LO     | CATE     | ED IN | THE      | SOUT  | HWE   | ST QI  | JARTI         | ER (SI     | W1/4) AN |
| 7, ALL IN TOWNSHIP 23 SOUTH, RANGE 43 WEST, HAMILTON COUNTY KANSAS.    NE½   NW½   SW½   SE½   TOTAL ACRES                                                                                                                                                                                                                                                                                                                                                                                                                                                                                                                                                                                                                                                                                                                                                                                                                                                                                                                                                                                                                                                                                                                                                                                                                                                                                                                                                                                                                                                                                                                                                                                                                                                                                                                                                                                                                                                                                                                                                                                                                     | HE SO   | OUTHE | AST C    | QUAR    | TER C   | OF TH         | E SO   | UTHE    | AST C          | QUAR    | TER (     | SE1/4    | SE1/4 | 4) OF    | SECT  | ION : | 22 AN  | D LO          | T 1 OF     | SECTIO   |
| Sec. Twp. Range NE½ NW½ SE½ NE½ NW½ SE½ NE½ NE½ NE½ NW½ SE½ NE¾ NW¾ SW¾ SE¾ NE¾ NW¾ SW¾ SE¾ NE¾ NW¾ SW¾ SE¾ NE¾ NW¾ SW¾ SE¾ NE¾ NW¾ SW¾ SE¾ NE¾ NE¾ NW¾ NW¾ SW¾ SE¾ NE¾ NE¾ NW¾ SW¾ SE¾ NE¾ NW¾ NW¾ SW¾ NW¾ SW¾ NW¾ NW¾ NW¾ NW¾ NW¾ NW¾ NW¾ NW¾ NW¾ N                                                                                                                                                                                                                              |         |       |          |         |         |               |        | 1 1     |                |         |           |          |       |          |       |       |        |               |            |          |
| Sec. Twp. Range NE½ NW½ SW½ SE½ NE½ NW½ SW½ SE½ NE½ NW½ SW½ SE½ NE½ NW½ SW½ SE½ NE½ NW¾ SW¾ SE½ ACRES                                                                                                                                                                                                                                                                                                                                                                                                                                                                                                                                                                                                                                                                                                                                                                                                                                                                                                                                                                                                                                                                                                                                                                                                                                                                                                                                                                                                                                                                                                                                                                                                                                                                                                                                                                                                                                                                                                                                                                                                                          |         | 1 100 |          |         |         |               |        | T       | 10.00          |         |           |          |       |          | -10   | SE1/  |        | TOTAL         |            |          |
|                                                                                                                                                                                                                                                                                                                                                                                                                                                                                                                                                                                                                                                                                                                                                                                                                                                                                                                                                                                                                                                                                                                                                                                                                                                                                                                                                                                                                                                                                                                                                                                                                                                                                                                                                                                                                                                                                                                                                                                                                                                                                                                                |         | Twp.  | Range    | NE1/4   |         |               | SE1/4  | NE1/4   |                |         | SE1/4     | NE1/4    |       |          | SE1/4 | NE1/4 |        |               | SE1/4      |          |
|                                                                                                                                                                                                                                                                                                                                                                                                                                                                                                                                                                                                                                                                                                                                                                                                                                                                                                                                                                                                                                                                                                                                                                                                                                                                                                                                                                                                                                                                                                                                                                                                                                                                                                                                                                                                                                                                                                                                                                                                                                                                                                                                | Sec.    |       |          |         |         |               |        |         |                |         |           |          |       |          |       |       |        |               |            |          |
|                                                                                                                                                                                                                                                                                                                                                                                                                                                                                                                                                                                                                                                                                                                                                                                                                                                                                                                                                                                                                                                                                                                                                                                                                                                                                                                                                                                                                                                                                                                                                                                                                                                                                                                                                                                                                                                                                                                                                                                                                                                                                                                                | Sec.    |       |          |         | . 1     |               |        |         |                |         |           |          |       |          |       |       | -1     | to the        |            |          |
|                                                                                                                                                                                                                                                                                                                                                                                                                                                                                                                                                                                                                                                                                                                                                                                                                                                                                                                                                                                                                                                                                                                                                                                                                                                                                                                                                                                                                                                                                                                                                                                                                                                                                                                                                                                                                                                                                                                                                                                                                                                                                                                                | Sec.    |       |          |         |         |               |        | l       | 1              |         |           | •        |       |          |       |       |        |               |            |          |
|                                                                                                                                                                                                                                                                                                                                                                                                                                                                                                                                                                                                                                                                                                                                                                                                                                                                                                                                                                                                                                                                                                                                                                                                                                                                                                                                                                                                                                                                                                                                                                                                                                                                                                                                                                                                                                                                                                                                                                                                                                                                                                                                | Sec.    |       |          |         |         |               |        |         |                |         |           |          |       | ì        | gre i | ar y  |        |               | de min     |          |
|                                                                                                                                                                                                                                                                                                                                                                                                                                                                                                                                                                                                                                                                                                                                                                                                                                                                                                                                                                                                                                                                                                                                                                                                                                                                                                                                                                                                                                                                                                                                                                                                                                                                                                                                                                                                                                                                                                                                                                                                                                                                                                                                | Sec.    |       |          |         |         | 4 3           |        |         |                |         |           |          |       |          | Q PP  | i Y   |        |               |            |          |
| Owner of Land — NAME:                                                                                                                                                                                                                                                                                                                                                                                                                                                                                                                                                                                                                                                                                                                                                                                                                                                                                                                                                                                                                                                                                                                                                                                                                                                                                                                                                                                                                                                                                                                                                                                                                                                                                                                                                                                                                                                                                                                                                                                                                                                                                                          |         |       |          |         |         |               |        |         |                | A SPECE |           | 4604     |       | D1       | QFR I | XI Y  |        |               |            |          |