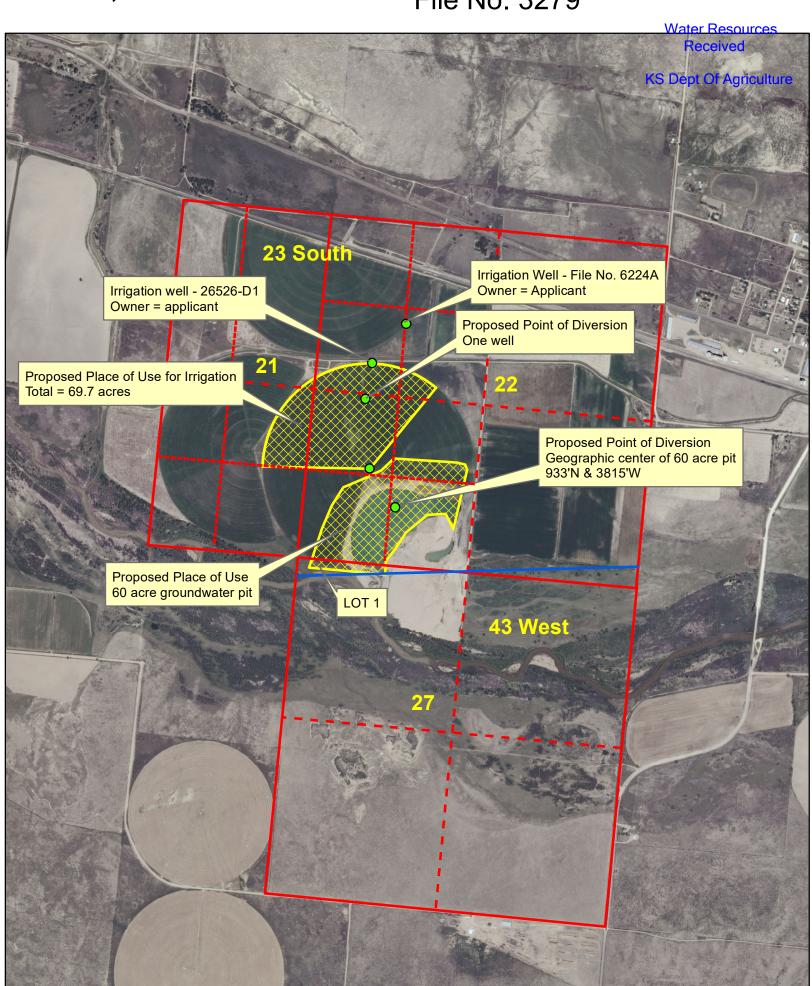

| 1.  | Application is hereby mad                                    | e for approval of the Chi  | ief Engineer t     | o change the       |                  |                                        |             |
|-----|--------------------------------------------------------------|----------------------------|--------------------|--------------------|------------------|----------------------------------------|-------------|
|     |                                                              | ☑ Place of Use             |                    |                    |                  |                                        |             |
|     | (Check one or more)                                          | ☑ Point of Diversion       |                    |                    |                  |                                        |             |
|     |                                                              | ☑ Use Made of Water        |                    |                    |                  |                                        |             |
|     |                                                              |                            |                    |                    |                  |                                        |             |
|     |                                                              | File No                    | 3279               | a l                |                  |                                        |             |
| 2.  | Name of applicant: MANF                                      | RED QUENTEL                |                    | w' t               |                  |                                        |             |
|     | Address: 19311 AQUATIO                                       | DRIVE                      |                    |                    |                  |                                        |             |
|     | City, State and Zip: HUME                                    | 3LE, TX 77346-8035         | 1                  |                    | 1.               | - 10, 4,18170,0                        |             |
|     | Phone Number: (713)557-                                      | -2000                      | E-mail ad          | dress:             | ÷ %              |                                        |             |
|     |                                                              |                            |                    |                    |                  |                                        |             |
|     | What is your relationship t                                  | o the water right; 🔀 owl   | ner 🔲 tenar        | it 📋 agent 📋 oi    | ner? If otner, p | please explain                         |             |
|     |                                                              |                            |                    |                    |                  |                                        | <del></del> |
|     | Name of water use corres                                     | pondent: LOGAN DORE        | ENKAMP             |                    |                  |                                        |             |
|     | Address: 34500 CR 19                                         |                            | · .                | <u> </u>           |                  |                                        |             |
|     | City, State and Zip: HOLL                                    | Y, CO 81047                |                    |                    | :                | ······································ |             |
|     | Phone Number: ()                                             |                            | E-mail ad          | dress:             |                  |                                        |             |
| 3.  | The change(s) proposed h                                     | nerein are desired for the | e following rea    | asons (please be s | pecific):        |                                        |             |
|     | TO CONVERT THIS IRRI                                         |                            |                    | -                  |                  |                                        |             |
|     | GROUNDWATER PIT                                              |                            |                    |                    |                  |                                        |             |
|     |                                                              | 11.7                       | -1164 (pv          |                    |                  | 1 1 2 2 1                              |             |
|     | The change(s) (was) (will                                    | be) completed by BEYC      | ND 2025            | 7                  |                  |                                        |             |
|     |                                                              |                            |                    | (Da                | te)              |                                        |             |
|     |                                                              | 1                          |                    |                    |                  | ř.                                     |             |
| For | or Office Use Only <i>:</i><br>.O <i>GMD Meet</i> s <i>h</i> | C.A.R. 5-5-1 (YES / NO)    | <sub>Use</sub> IRR | Source G/S Co      | unty HM          | By BMM Date                            | 4/28/22     |
| Co  | ode C-3                                                      | Fee \$\$700                | TR#_PY000          | 40238 Receipt Da   | ate 5/5/22       | Check # CC                             |             |
| -   |                                                              |                            |                    |                    |                  |                                        |             |

| 4. The presently authorized place of use is:  Owner of Land — NAME: MANFRED QUENTEL  ADDRESS: 19311 AQUATIC DRIVE HUMBLE, TX 77346-8035  NEW NWW SWW SWW SWW SWW SWW SWW SWW SWW SW                                                                                                                                                                                                                                                                                                                                                                                                                                                                                                                                                                                                                                                                                                                                                                                                                                                                                                                                                                                                                                                                                                                                                                                                                                                                                                                                                                                                                                                                                                                                                                                                                                                                                                                                                                                                                                                                                                                                            | -       |       |          |         |         |               |        |         |                |         |           |          |       |          |       |       | File N | o. <b>327</b> | 9          |          |
|--------------------------------------------------------------------------------------------------------------------------------------------------------------------------------------------------------------------------------------------------------------------------------------------------------------------------------------------------------------------------------------------------------------------------------------------------------------------------------------------------------------------------------------------------------------------------------------------------------------------------------------------------------------------------------------------------------------------------------------------------------------------------------------------------------------------------------------------------------------------------------------------------------------------------------------------------------------------------------------------------------------------------------------------------------------------------------------------------------------------------------------------------------------------------------------------------------------------------------------------------------------------------------------------------------------------------------------------------------------------------------------------------------------------------------------------------------------------------------------------------------------------------------------------------------------------------------------------------------------------------------------------------------------------------------------------------------------------------------------------------------------------------------------------------------------------------------------------------------------------------------------------------------------------------------------------------------------------------------------------------------------------------------------------------------------------------------------------------------------------------------|---------|-------|----------|---------|---------|---------------|--------|---------|----------------|---------|-----------|----------|-------|----------|-------|-------|--------|---------------|------------|----------|
| ADDRESS: 19311 AQUATIC DRIVE HUMBLE, TX 77346-8035    NEX                                                                                                                                                                                                                                                                                                                                                                                                                                                                                                                                                                                                                                                                                                                                                                                                                                                                                                                                                                                                                                                                                                                                                                                                                                                                                                                                                                                                                                                                                                                                                                                                                                                                                                                                                                                                                                                                                                                                                                                                                                                                      | . Th    |       | -        |         |         |               |        |         |                |         |           |          |       |          |       |       |        |               |            |          |
| NEX                                                                                                                                                                                                                                                                                                                                                                                                                                                                                                                                                                                                                                                                                                                                                                                                                                                                                                                                                                                                                                                                                                                                                                                                                                                                                                                                                                                                                                                                                                                                                                                                                                                                                                                                                                                                                                                                                                                                                                                                                                                                                                                            |         | Owne  | er of La |         |         | -             |        | 17 11   | Vinsi          | QQA 1   | 1011      | hara     |       |          |       |       |        |               |            | <i>A</i> |
| Sec.   Twp.   Range   NE½   NW½   SW½   SE½   NE½   NW½   SW½   SE½   NE½   NW½   SW½   SE½   NE½   NW½   SW½   SE½   NW½   SE½   NE½   NW½   SE½   NW½   SE½   NW½   SE½      |         |       |          | AD      | DRES    | SS: <u>19</u> | 311 A  | QUAT    | TIC DI         | RIVE    | HUME      | ELE, T   | X 773 | 346-80   | 35    |       |        |               |            |          |
| Sec.   Twp.   Range   NE.   NWW   SWW   SE.   NE.   NWW   SWW   SE.   NWW   SWW   SWW   SE.   NWW   SWW   SWW   SWW   SE.   NWW   SWW   SWW   SWW   SWW   SWW   SWW   SE.   NWW   SWW      |         |       |          |         |         |               |        | 21 - 5  | F 1 188        | 0.50    | 135.3     | au s     | 1     | 13.3     |       |       | S      | E¼            |            |          |
| 22 23 43W 2 2 2 3 43W 2 2 2 3 43W 2 2 2 3 43W 3 2 4 3 4 3 4 3 4 3 4 3 4 3 4 3 4 3 4 3                                                                                                                                                                                                                                                                                                                                                                                                                                                                                                                                                                                                                                                                                                                                                                                                                                                                                                                                                                                                                                                                                                                                                                                                                                                                                                                                                                                                                                                                                                                                                                                                                                                                                                                                                                                                                                                                                                                                                                    | Sec.    | Twp.  | Range    | NE¼     | NW¼     | SW1/4         | SE¼    | NE1/4   | NW¼            | SW1/4   | SE1/4     | NE1/4    | NW¼   | SW1/4    | SE1/4 | NE1/4 | NW1/4  | SW1/4         | SE1/4      | ACKES    |
| 2 2 3 43W 2 2 2 2 2 2 2 2 2 2 2 2 2 2 2 2 2 2 2                                                                                                                                                                                                                                                                                                                                                                                                                                                                                                                                                                                                                                                                                                                                                                                                                                                                                                                                                                                                                                                                                                                                                                                                                                                                                                                                                                                                                                                                                                                                                                                                                                                                                                                                                                                                                                                                                                                                                                                                                                                                                | 21      | 23    | 43W      |         |         |               | 2      |         |                |         |           |          |       |          |       | 20    |        |               | 11         | 33       |
| 2 2 3 43W 2 2 2 2 2 2 2 2 2 2 2 2 2 2 2 2 2 2 2                                                                                                                                                                                                                                                                                                                                                                                                                                                                                                                                                                                                                                                                                                                                                                                                                                                                                                                                                                                                                                                                                                                                                                                                                                                                                                                                                                                                                                                                                                                                                                                                                                                                                                                                                                                                                                                                                                                                                                                                                                                                                | 22      | 23    | 43W      |         |         |               |        | 7 91    | a A go         | 17      | 6         | 8        | 35    | 19       |       |       |        |               |            | 85       |
| Owner of Land — NAME: ADDRESS:  NEX NWX SEX NEX NWX SEX NEX NWX SEX NEX NWX SEX NEX NWX SWX SEX NX NX SWX SEX NX NX SWX SEX NX NX SWX SWX SEX  |         |       |          |         |         |               |        |         |                |         |           |          |       |          |       |       |        |               |            |          |
| Owner of Land — NAME:  ADDRESS:  NEX NWX SWX SEX TOTAL SEC. Twp. Range NEX NWX SWX SEX NEX NWX SWX SWX SEX NEX NWX SWX SEX NEX NWX SWX SWX SWX SEX NEX NWX SWX SWX SEX NEX NWX SWX SWX SWX SEX NEX NWX SWX SWX SWX SWX SWX SWX SWX SWX SWX S                                                               |         |       |          |         |         | D 9A          |        | F6 G 91 |                | er jan  | 3 76      | a dime   |       | 10       | 0 95  |       |        |               | U. 15 78 0 | 2        |
| ADDRESS:    NE½   NW½   SE½   NW½   SE½   NW½   SE½   NE½   NW½    | st any  | other | water i  | ights t | that co | over th       | is pla | ce of u | ise. <u>32</u> | 280 &   | 26526     | -D1      |       |          |       | -     |        |               |            |          |
| NE½   NW½   SW½   SE½   NE½   NW½   SE½   NE½   NE½   NW½   SE½    |         | Owne  | er of La | nd —    | NAM     | 1E:           |        |         | Sates          |         | to a supp | Cres (C) |       |          |       |       |        |               |            |          |
| Sec. Twp. Range NE½ NW½ SW¼ SE½ NE½ NW½ SE½ NE½ NW½ SE½ NE½ NW½ SW¼ SE½ NW½ SW¼ SE½ NW½ SW½ SE½ ACRES    Nei                                                                                                                                                                                                                                                                                                                                                                                                                                                                                                                                                                                                                                                                                                                                                                                                                                                                                                                                                                                                                                                                                                                                                                                                                                                                                                                                                                                                                                                                                                                                                                                                                                                                                                                                                                                                                                                                                                                                                                                                                   |         |       |          | AD      | DRES    | S:            | ,      | 1       | 14 3 11 1      | arb or  | Toyl.     |          |       |          |       |       |        | 49.12         | 4          |          |
| Sec. Twp. Range NE% NW% SW% SE% NE% NW% SW% SE% NE% NW% SW% SE% NE% NW% SW% SE% NW% SW% SE% ACRES  ACRES  Owner of Land — NAME: QUENTEL RANCHES LLC  ADDRESS: 19311 AQUATIC DRIVE HUMBLE, TX 77346-8035  NDUSTRIAL USE FOR A 89.75 ACRE GROUNDWATER PIT LOCATED IN THE SOUTHWEST QUARTER (SW1/4) AN THE SOUTHEAST QUARTER OF THE SOUTHEAST QUARTER (SE1/4 SE1/4) OF SECTION 22 AND LOT 1 OF SECTION 7, ALL IN TOWNSHIP 23 SOUTH, RANGE 43 WEST, HAMILTON COUNTY KANSAS.  NE% NW% SW% SE% NE% NW% SE% TOTAL ACRES                                                                                                                                                                                                                                                                                                                                                                                                                                                                                                                                                                                                                                                                                                                                                                                                                                                                                                                                                                                                                                                                                                                                                                                                                                                                                                                                                                                                                                                                                                                                                                                                               |         |       |          |         | NE      | E1⁄4          |        |         | N\             | N'/4    |           |          | SV    | V1/4     | - Di- |       | SI     | E1⁄4          |            | TOTAL    |
| Owner of Land — NAME: QUENTEL RANCHES LLC  ADDRESS: 19311 AQUATIC DRIVE HUMBLE, TX 77346-8035  NDUSTRIAL USE FOR A 89.75 ACRE GROUNDWATER PIT LOCATED IN THE SOUTHWEST QUARTER (SW1/4) AND THE SOUTHEAST QUARTER OF THE SOUTHEAST QUARTER (SE1/4 SE1/4) OF SECTION 22 AND LOT 1 OF SECTION 7, ALL IN TOWNSHIP 23 SOUTH, RANGE 43 WEST, HAMILTON COUNTY KANSAS.    NE½   NW½   SW½   SE½   TOTAL ACRES     Sec. Twp. Range   NE½   NW½   SW½   SE½   NW½   SW½   SE½   NE½   NW½   SW½   SE½   NW½   SW½   SE½   NW½   SW½   SW½   SE½   NW½   SW½   SW | Sec.    | Twp.  | Range    | NE1/4   |         |               | SE1/4  | NE1/4   | NW1/4          | SW1/4   | SE1/4     | NE1/4    | NW¼   | SW1/4    | SE1/4 | NE1/4 | NW1/4  | SW1/4         | SE1/4      |          |
| Owner of Land — NAME: QUENTEL RANCHES LLC  ADDRESS: 19311 AQUATIC DRIVE HUMBLE, TX 77346-8035  NDUSTRIAL USE FOR A 89.75 ACRE GROUNDWATER PIT LOCATED IN THE SOUTHWEST QUARTER (SW1/4) AN HE SOUTHEAST QUARTER OF THE SOUTHEAST QUARTER (SE1/4 SE1/4) OF SECTION 22 AND LOT 1 OF SECTION 7, ALL IN TOWNSHIP 23 SOUTH, RANGE 43 WEST, HAMILTON COUNTY KANSAS.    NE½   NW½   SW½   SE½   TOTAL ACRES                                                                                                                                                                                                                                                                                                                                                                                                                                                                                                                                                                                                                                                                                                                                                                                                                                                                                                                                                                                                                                                                                                                                                                                                                                                                                                                                                                                                                                                                                                                                                                                                                                                                                                                            |         |       |          |         |         |               |        |         |                |         |           |          |       |          | 6 W A | 1 (7) |        |               |            |          |
| Owner of Land — NAME: QUENTEL RANCHES LLC  ADDRESS: 19311 AQUATIC DRIVE HUMBLE, TX 77346-8035  NDUSTRIAL USE FOR A 89.75 ACRE GROUNDWATER PIT LOCATED IN THE SOUTHWEST QUARTER (SW1/4) AND THE SOUTHEAST QUARTER OF THE SOUTHEAST QUARTER (SE1/4 SE1/4) OF SECTION 22 AND LOT 1 OF SECTION 7, ALL IN TOWNSHIP 23 SOUTH, RANGE 43 WEST, HAMILTON COUNTY KANSAS.    NE½   NW½   SW½   SE½   TOTAL ACRES                                                                                                                                                                                                                                                                                                                                                                                                                                                                                                                                                                                                                                                                                                                                                                                                                                                                                                                                                                                                                                                                                                                                                                                                                                                                                                                                                                                                                                                                                                                                                                                                                                                                                                                          |         |       |          |         |         | -             |        |         |                |         |           |          |       |          |       |       |        |               |            |          |
| Owner of Land — NAME: QUENTEL RANCHES LLC  ADDRESS: 19311 AQUATIC DRIVE HUMBLE, TX 77346-8035  NDUSTRIAL USE FOR A 89.75 ACRE GROUNDWATER PIT LOCATED IN THE SOUTHWEST QUARTER (SW1/4) AND THE SOUTHEAST QUARTER OF THE SOUTHEAST QUARTER (SE1/4 SE1/4) OF SECTION 22 AND LOT 1 OF SECTION 77, ALL IN TOWNSHIP 23 SOUTH, RANGE 43 WEST, HAMILTON COUNTY KANSAS.    NE½   NW½   SW½   SE½   TOTAL ACRES     NE½   NW½   SW½   SE½   N |         |       |          |         |         |               |        |         |                |         | 200       | 1 22     | -     |          |       |       |        | -             |            |          |
| Owner of Land — NAME: QUENTEL RANCHES LLC  ADDRESS: 19311 AQUATIC DRIVE HUMBLE, TX 77346-8035  NDUSTRIAL USE FOR A 89.75 ACRE GROUNDWATER PIT LOCATED IN THE SOUTHWEST QUARTER (SW1/4) AND THE SOUTHEAST QUARTER OF THE SOUTHEAST QUARTER (SE1/4 SE1/4) OF SECTION 22 AND LOT 1 OF SECTION 7, ALL IN TOWNSHIP 23 SOUTH, RANGE 43 WEST, HAMILTON COUNTY KANSAS.    NE½   NW½   SW½   SE½   TOTAL ACRES                                                                                                                                                                                                                                                                                                                                                                                                                                                                                                                                                                                                                                                                                                                                                                                                                                                                                                                                                                                                                                                                                                                                                                                                                                                                                                                                                                                                                                                                                                                                                                                                                                                                                                                          |         |       |          |         |         |               |        |         |                |         |           |          |       | s. II    | 420   | 103   |        | 22            |            | 22.7     |
| Owner of Land — NAME: QUENTEL RANCHES LLC  ADDRESS: 19311 AQUATIC DRIVE HUMBLE, TX 77346-8035.  NDUSTRIAL USE FOR A 89.75 ACRE GROUNDWATER PIT LOCATED IN THE SOUTHWEST QUARTER (SW1/4) AND THE SOUTHEAST QUARTER OF THE SOUTHEAST QUARTER (SE1/4 SE1/4) OF SECTION 22 AND LOT 1 OF SECTION 7, ALL IN TOWNSHIP 23 SOUTH, RANGE 43 WEST, HAMILTON COUNTY KANSAS.  NE% NW% SW% SE% NW% SW% SW% SE% NW% SW% SW% SE% NW% SW% SW% SW% SE% NW% SW% SW% SW% SW% SW% SW% SW% SW% SW% S                                                                                                                                                                                                                                                                                                                                 | . It is | propo | sed tha  | at the  | place   | of use        | be ch  | angeo   | to:            |         |           |          |       |          |       |       |        |               |            |          |
| NDUSTRIAL USE FOR A 89.75 ACRE GROUNDWATER PIT LOCATED IN THE SOUTHWEST QUARTER (SW1/4) AND THE SOUTHEAST QUARTER (SE1/4 SE1/4) OF SECTION 22 AND LOT 1 OF SECTION 7, ALL IN TOWNSHIP 23 SOUTH, RANGE 43 WEST, HAMILTON COUNTY KANSAS.    NE½   NW½   SW½   SE½   TOTAL ACRES                                                                                                                                                                                                                                                                                                                                                                                                                                                                                                                                                                                                                                                                                                                                                                                                                                                                                                                                                                                                                                                                                                                                                                                                                                                                                                                                                                                                                                                                                                                                                                                                                                                                                                                                                                                                                                                  |         | Owne  | r of La  | nd —    | NAM     | IE: QI        | JENT   | EL RA   | NCHE           | ES LL   | C         | _        | 114   | - 2-1 to |       | 7.8   |        | 14            |            |          |
| NDUSTRIAL USE FOR A 89.75 ACRE GROUNDWATER PIT LOCATED IN THE SOUTHWEST QUARTER (SW1/4) AND HE SOUTHEAST QUARTER OF THE SOUTHEAST QUARTER (SE1/4 SE1/4) OF SECTION 22 AND LOT 1 OF SECTION 7, ALL IN TOWNSHIP 23 SOUTH, RANGE 43 WEST, HAMILTON COUNTY KANSAS.    NE½   NW½   SW½   SE½   TOTAL ACRES                                                                                                                                                                                                                                                                                                                                                                                                                                                                                                                                                                                                                                                                                                                                                                                                                                                                                                                                                                                                                                                                                                                                                                                                                                                                                                                                                                                                                                                                                                                                                                                                                                                                                                                                                                                                                          |         |       |          | AD      | DRES    | S: 19         | 311 A  | QUAT    | IC DE          | RIVE    | HUME      | LE, T    | X 773 | 46-80    | 35    | 12.   |        |               |            | e Me g   |
| 7, ALL IN TOWNSHIP 23 SOUTH, RANGE 43 WEST, HAMILTON COUNTY KANSAS.    NE½   NW½   SW½   SE½   TOTAL ACRES                                                                                                                                                                                                                                                                                                                                                                                                                                                                                                                                                                                                                                                                                                                                                                                                                                                                                                                                                                                                                                                                                                                                                                                                                                                                                                                                                                                                                                                                                                                                                                                                                                                                                                                                                                                                                                                                                                                                                                                                                     | NDUS    | TRIAL | USE F    | OR A    | 89.7    | 5 AC          | RE GI  | ROUN    | DWA:           | TER F   | IT LO     | CATE     | ED IN | THE      | SOUT  | HWE   | ST QI  | JARTI         | ER (SI     | W1/4) AN |
| 7, ALL IN TOWNSHIP 23 SOUTH, RANGE 43 WEST, HAMILTON COUNTY KANSAS.    NE½   NW½   SW½   SE½   TOTAL ACRES                                                                                                                                                                                                                                                                                                                                                                                                                                                                                                                                                                                                                                                                                                                                                                                                                                                                                                                                                                                                                                                                                                                                                                                                                                                                                                                                                                                                                                                                                                                                                                                                                                                                                                                                                                                                                                                                                                                                                                                                                     | HE SO   | OUTHE | AST C    | QUAR    | TER C   | OF TH         | E SO   | UTHE    | AST C          | QUAR    | TER (     | SE1/4    | SE1/4 | 4) OF    | SECT  | ION : | 22 AN  | D LO          | T 1 OF     | SECTIO   |
| Sec. Twp. Range NE½ NW½ SE½ NE½ NW½ SE½ NE½ NE½ NE½ NW½ SE½ NE¾ NW¾ SW¾ SE¾ NE¾ NW¾ SW¾ SE¾ NE¾ NW¾ SW¾ SE¾ NE¾ NW¾ SW¾ SE¾ NE¾ NW¾ SW¾ SE¾ NE¾ NE¾ NW¾ NW¾ SW¾ SE¾ NE¾ NE¾ NW¾ SW¾ SE¾ NE¾ NW¾ NW¾ SW¾ NW¾ SW¾ NW¾ NW¾ NW¾ NW¾ NW¾ NW¾ NW¾ NW¾ NW¾ N                                                                                                                                                                                                                              |         |       |          |         |         |               |        | 1 1     |                |         |           |          |       |          |       |       |        |               |            |          |
| Sec. Twp. Range NE½ NW½ SW½ SE½ NE½ NW½ SW½ SE½ NE½ NW½ SW½ SE½ NE½ NW½ SW½ SE½ NE½ NW¾ SW¾ SE½ ACRES                                                                                                                                                                                                                                                                                                                                                                                                                                                                                                                                                                                                                                                                                                                                                                                                                                                                                                                                                                                                                                                                                                                                                                                                                                                                                                                                                                                                                                                                                                                                                                                                                                                                                                                                                                                                                                                                                                                                                                                                                          |         | 1 100 |          |         |         |               |        | T       | 10.00          |         |           |          |       |          | -10   | SE1/  |        | TOTAL         |            |          |
|                                                                                                                                                                                                                                                                                                                                                                                                                                                                                                                                                                                                                                                                                                                                                                                                                                                                                                                                                                                                                                                                                                                                                                                                                                                                                                                                                                                                                                                                                                                                                                                                                                                                                                                                                                                                                                                                                                                                                                                                                                                                                                                                |         | Twp.  | Range    | NE1/4   |         |               | SE1/4  | NE1/4   |                |         | SE1/4     | NE1/4    |       |          | SE1/4 | NE1/4 |        |               | SE1/4      |          |
|                                                                                                                                                                                                                                                                                                                                                                                                                                                                                                                                                                                                                                                                                                                                                                                                                                                                                                                                                                                                                                                                                                                                                                                                                                                                                                                                                                                                                                                                                                                                                                                                                                                                                                                                                                                                                                                                                                                                                                                                                                                                                                                                | Sec.    |       |          |         |         |               |        |         |                |         |           |          |       |          |       |       |        |               |            |          |
|                                                                                                                                                                                                                                                                                                                                                                                                                                                                                                                                                                                                                                                                                                                                                                                                                                                                                                                                                                                                                                                                                                                                                                                                                                                                                                                                                                                                                                                                                                                                                                                                                                                                                                                                                                                                                                                                                                                                                                                                                                                                                                                                | Sec.    |       |          |         | . 1     |               |        |         |                |         |           |          |       |          |       |       | -1     | to the        |            |          |
|                                                                                                                                                                                                                                                                                                                                                                                                                                                                                                                                                                                                                                                                                                                                                                                                                                                                                                                                                                                                                                                                                                                                                                                                                                                                                                                                                                                                                                                                                                                                                                                                                                                                                                                                                                                                                                                                                                                                                                                                                                                                                                                                | Sec.    |       |          |         |         |               |        | l       | 1              |         |           | •        |       |          |       |       |        |               |            |          |
|                                                                                                                                                                                                                                                                                                                                                                                                                                                                                                                                                                                                                                                                                                                                                                                                                                                                                                                                                                                                                                                                                                                                                                                                                                                                                                                                                                                                                                                                                                                                                                                                                                                                                                                                                                                                                                                                                                                                                                                                                                                                                                                                | Sec.    |       |          |         |         |               |        |         |                |         |           |          |       | ì        | gre i | ar y  |        |               | de min     |          |
|                                                                                                                                                                                                                                                                                                                                                                                                                                                                                                                                                                                                                                                                                                                                                                                                                                                                                                                                                                                                                                                                                                                                                                                                                                                                                                                                                                                                                                                                                                                                                                                                                                                                                                                                                                                                                                                                                                                                                                                                                                                                                                                                | Sec.    |       |          |         |         | 4 3           |        |         |                |         |           |          |       |          | Q PP  | i Y   |        |               |            |          |
| Owner of Land — NAME:                                                                                                                                                                                                                                                                                                                                                                                                                                                                                                                                                                                                                                                                                                                                                                                                                                                                                                                                                                                                                                                                                                                                                                                                                                                                                                                                                                                                                                                                                                                                                                                                                                                                                                                                                                                                                                                                                                                                                                                                                                                                                                          |         |       |          |         |         |               |        |         |                | A SPECE |           | 4604     |       | D1       | QFR I | XI Y  |        |               |            |          |