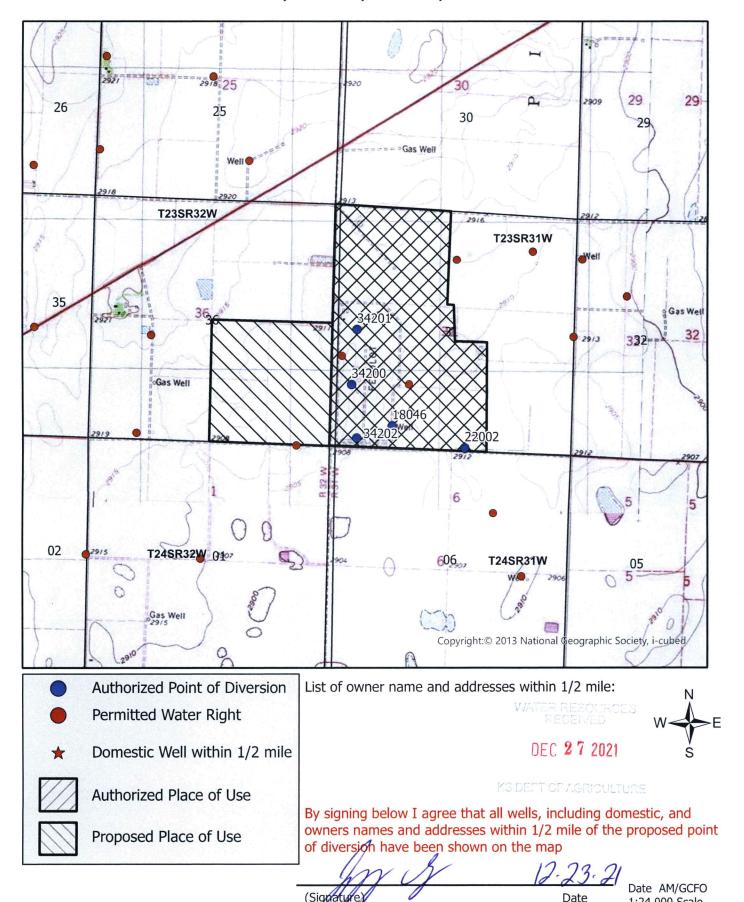

(Please refer to Fee Schedule on signature page of application form.)

Paragraph Nos. 1, 2, 3, 4 & 8 must be completed. Complete all other applicable portions. A topographic map or detailed plat showing the authorized and proposed points(s) of diversion and /or place of use must accompany this application.

| 1.  | Application is hereby ma        | ade for approval of the Ch | ief Engineer to change the                | WATER RĒCOLIRGES             |
|-----|---------------------------------|----------------------------|-------------------------------------------|------------------------------|
|     |                                 | □ Place of Use             |                                           | MECENTO                      |
|     | (Check one or more)             | ☐ Point of Diversion       |                                           | DEC 2 7 2021                 |
|     |                                 | ☐ Use Made of Water        |                                           | 1:18                         |
|     |                                 |                            |                                           | EN PER OF AGRICULTURE        |
|     |                                 | File No                    | o. <u>34200</u>                           |                              |
| 2.  | Name of applicant: FINN         | NEY COUNTY FEEDYAR!        | D LLC                                     |                              |
|     | Address: PO BOX 479             |                            |                                           |                              |
|     | City, State and Zip: <u>GAR</u> | RDEN CITY KS 67846         |                                           |                              |
|     | Phone Number: ()                | J.                         | E-mail address:                           |                              |
|     | What is your relationship       | o to the water right; 🛭 ow | ner ☐ tenant ☐ agent ☐ oth                | er? If other, please explain |
|     | Name of water use corre         | espondent: SAME AS ABO     | OVE                                       |                              |
|     | Address:                        |                            |                                           |                              |
|     | City, State and Zip:            |                            |                                           |                              |
|     | Phone Number: ()                | )                          | E-mail address:                           |                              |
| 3.  |                                 |                            |                                           | ecific):                     |
|     | EXPANSION AT THE EX             | XISTING FEEDYARD.          |                                           |                              |
|     | CONSUMPTIVE USE W               |                            |                                           | 9                            |
|     | The shange(s) (was) (wi         |                            |                                           | 119/99/90911                 |
|     | The change(s) (was) (will       | ii be) completed by        | (Date                                     | LMoody                       |
|     |                                 |                            |                                           |                              |
| F.C | or Office Use Only: O GMD Meets | K.A.R. 5-5-1 (YES / NO)    | Use STK Source G/S Cou<br>TR# Receipt Dat | nty FI By BMM Date Date      |