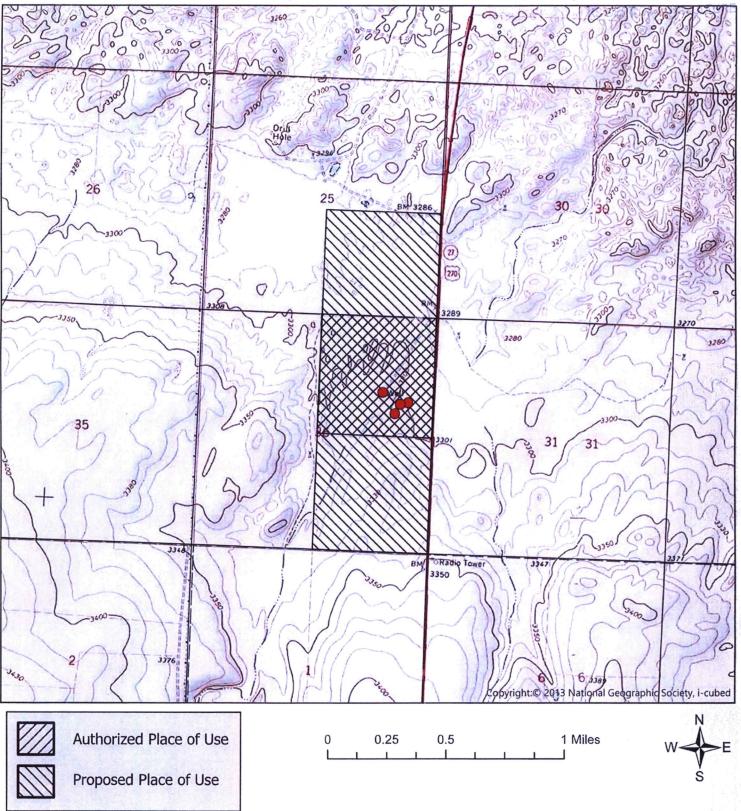

#### 4. The presently authorized place of use is:

#### ADDRESS: PO BOX 986 SYRACUSE KS 67878

|      |      |       |     | NE    | =1/4  |     |                                 | NW1/4        |       |     | SW1/4 |       |       |       |                                | TOTAL |       |     |       |
|------|------|-------|-----|-------|-------|-----|---------------------------------|--------------|-------|-----|-------|-------|-------|-------|--------------------------------|-------|-------|-----|-------|
| Sec. | Twp. | Range | NE¼ | NW1/4 | SW1/4 | SE¼ | NE¼                             | NW1/4        | SW1/4 | SE¼ | NE¼   | NW1/4 | SW1/4 | SE1/4 | NE <sup>1</sup> ⁄ <sub>4</sub> | NW1/4 | SW1/4 | SE¼ | ACRES |
|      |      |       |     |       |       |     | NE¼ NW¼ SW¼ SE¼ NE¼ NW¼ SW¼ SE¼ |              |       |     |       |       |       |       |                                |       |       |     |       |
| 36   | 24S  | 41W   |     |       |       | _   |                                 | FEEDLOT (NE) |       |     |       |       |       |       |                                |       |       |     |       |
|      |      |       | l I |       |       |     |                                 |              |       | 1   |       |       |       |       |                                |       |       |     |       |
|      |      |       |     |       |       |     |                                 |              |       |     |       |       |       |       |                                |       |       |     |       |
|      |      |       |     |       |       |     |                                 |              |       |     |       |       |       |       |                                |       |       |     |       |

List any other water rights that cover this place of use.

(If there are more than two landowners, attach additional sheets as necessary.)

5. It is proposed that the place of use be changed to:

Owner of Land — NAME:\_\_\_\_\_

ADDRESS: \_\_\_\_\_\_

|      |      |       |       | NE    | =1/4  | _     | NW¼                 |              |       | SW1/4 |                                |       |       | TOTAL |     |       |       |       |       |
|------|------|-------|-------|-------|-------|-------|---------------------|--------------|-------|-------|--------------------------------|-------|-------|-------|-----|-------|-------|-------|-------|
| Sec. | Twp. | Range | NE1/4 | NW1/4 | SW1/4 | SE1/4 | NE¼                 | NW1/4        | SW1/4 | SE¼   | NE <sup>1</sup> ⁄ <sub>4</sub> | NW1/4 | SW1/4 | SE¼   | NE¼ | NW1⁄4 | SW1/4 | SE1/4 | ACRES |
|      |      | _     |       |       |       |       |                     |              |       |       |                                |       |       |       |     | •     |       |       |       |
| 36   | 24S  | 41W   |       |       |       |       | FEEDLOT (NE) & (SE) |              |       |       |                                |       |       |       |     |       |       |       |       |
|      |      |       |       |       |       | Ň     |                     |              |       |       |                                |       |       |       |     |       |       |       |       |
| 25   | 24S  | 41W   |       |       |       |       |                     | FEEDLOT (SE) |       |       |                                |       |       |       |     |       |       |       | 1     |
|      |      |       |       |       |       |       |                     |              |       |       |                                |       |       |       |     |       | _     |       | - 57  |
|      |      |       |       |       |       |       |                     |              |       |       |                                |       |       |       |     |       |       |       |       |