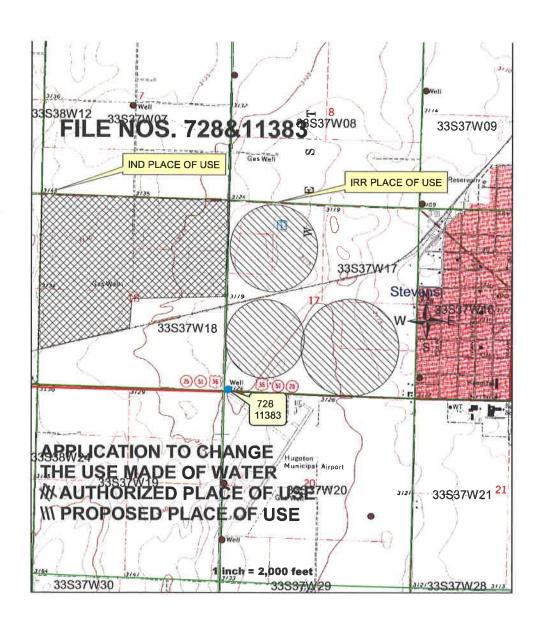

3/27/2023 LMoody

File No. 11,383

4. The presently authorized place of use is: Industrial use in the N/2 and SW/4 of Section 18-T33S-R37W lying north of KS Dept Of Agriculture

Owner of Land — NAME: Seaboard Energy Kansas, LLC

List any other water rights that cover this place of use.

(If there are more than two landowners, attach additional sheets as necessary.)

5. It is proposed that the place of use be changed to: Industrial use in the N/2 and SW/4 of Section 18-T33S-R37W lying north of the RR tracks (repeated below) and the acres in Section 17-T33S-R37W below for irrigation use. See the attached map depicting both the industrial and irrigation places of use.

Owner of Land — NAME: Seaboard Energy Kansas, LLC

ADDRESS: same as above

|      |      |       |       | NE    | =1/4  |       |       | NV    | V1/4  |       |       | SV    | V1/4  |       |       | SE    | 1/4   |       | TOTAL  |
|------|------|-------|-------|-------|-------|-------|-------|-------|-------|-------|-------|-------|-------|-------|-------|-------|-------|-------|--------|
| Sec. | Twp. | Range | NE1/4 | NW1/4 | SW1/4 | SE¼   | NE¼   | NW¼   | SW1/4 | SE¼   | NE¼   | NW¼   | SW¼   | SE¼   | NE¼   | NW¼   | SW1/4 | SE¼   | ACRES  |
|      |      |       |       |       |       |       |       |       |       |       | +/-   | +/-   | +/-   | +/-   |       |       |       |       |        |
| 18   | 335  | 37W   | 40.00 | 40.00 | 40.00 | 40.00 | 40.00 | 40.00 | 40.00 | 40.00 | 40.00 | 40.00 | 40.00 | 40.00 | 0.00  | 0.00  | 0.00  | 0.00  | 391.01 |
| 17   | 338  | 37W   | 0.00  | 0.00  | 0.00  | 0.00  | 40.00 | 40.00 | 39.00 | 36.00 | 40.00 | 37.00 | 38.50 | 38.50 | 27.00 | 40.00 | 38.50 | 19.50 | 434.00 |
|      |      |       |       |       |       |       |       |       |       |       |       |       |       |       |       |       |       |       |        |

List any other water rights that cover this place of use. <u>728, 10520-00, 10889-00, and 24931-00 in Section 18-T33S-R37W. No others in Section 17-T33S-R37W.</u>

KS Dept Of Agriculture

File No. <u>11,383</u>