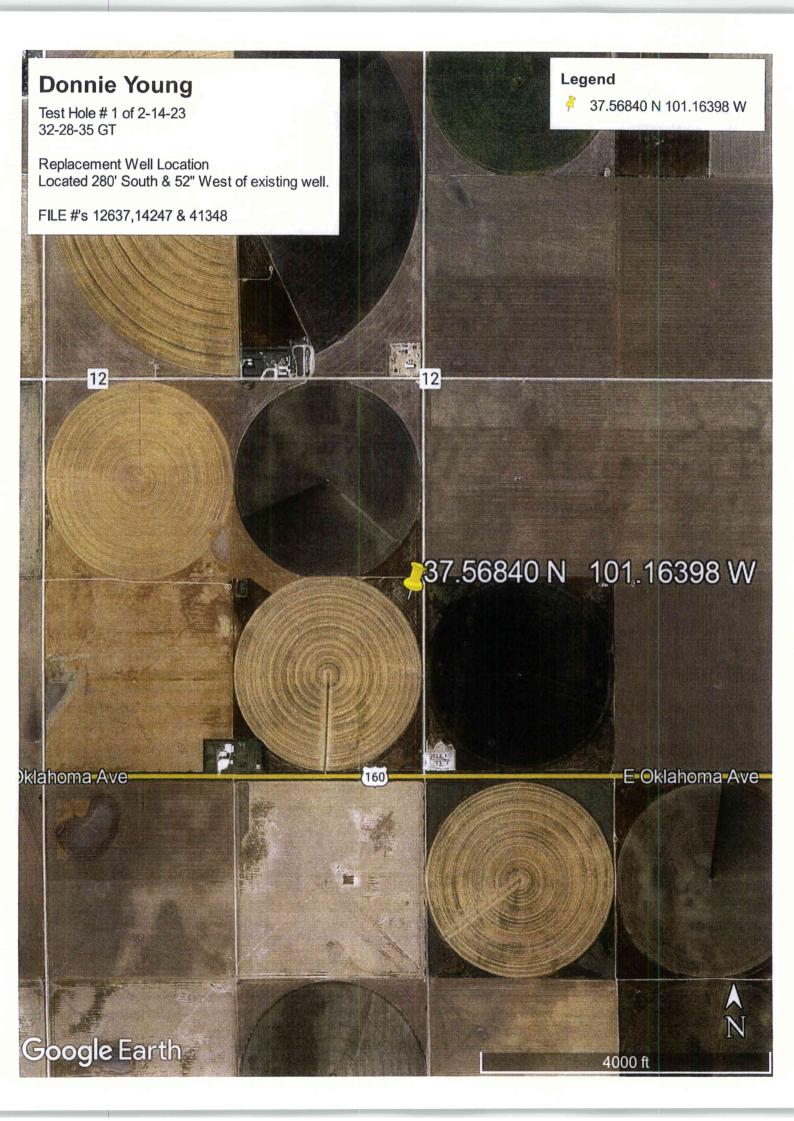

| , r | D                            |              | C. P                                                     |                 |                                                               |                            |                                                                                                                 |
|-----|------------------------------|--------------|----------------------------------------------------------|-----------------|---------------------------------------------------------------|----------------------------|-----------------------------------------------------------------------------------------------------------------|
| 5.  | Presently authoriz           |              |                                                          |                 |                                                               | <u> </u>                   |                                                                                                                 |
|     | One in the                   | NE           | Quarter of the                                           | NE              | Quarter of the                                                | SE                         | Quarter                                                                                                         |
|     | of Section                   | 32           | , Township                                               | 28              | South, Range                                                  | 35                         | VV,                                                                                                             |
|     |                              |              | County, Kansas, <u>2550</u>                              |                 |                                                               |                            |                                                                                                                 |
|     | Authorized Rate              |              | Authorized Quantity                                      |                 | Depth of well                                                 | (fee                       | t)                                                                                                              |
|     | (DWR use only: C             | omputer      | ID No. <u>01</u> GP                                      | S               | feet North                                                    | feet We                    | st)                                                                                                             |
|     |                              |              | This point will be change                                |                 |                                                               |                            | the second se |
|     |                              |              | a: (Complete only if changed                             |                 |                                                               |                            |                                                                                                                 |
|     |                              |              | Quarter of the                                           |                 |                                                               |                            |                                                                                                                 |
|     | of Section                   | 32           | , Township                                               | 28              | South, Range                                                  | 35                         | W,                                                                                                              |
|     |                              |              | County, Kansas, <u>2334</u>                              |                 |                                                               |                            |                                                                                                                 |
|     | Proposed Rate                |              | Proposed Quantity _                                      |                 | Proposed well depth                                           | (feet) 790                 | · · · ·                                                                                                         |
| l   | This point is: Ad            | ditional W   | ell 🗌 Geo Center List d                                  | ther water rig  | hts that will use this point                                  | 14,247 4 413               |                                                                                                                 |
|     |                              |              |                                                          |                 |                                                               |                            |                                                                                                                 |
| 6.  | Presently authoriz           |              |                                                          |                 |                                                               |                            |                                                                                                                 |
|     | One in the                   |              | Quarter of the                                           |                 | Quarter of the                                                |                            | Quarter                                                                                                         |
|     | of Section                   |              | , Township                                               |                 | South, Range                                                  |                            | (E/W),                                                                                                          |
|     | in                           | (            | County, Kansas,                                          | _ feet North _  | feet West of S                                                | Southeast corne            | r of section.                                                                                                   |
|     | Authorized Rate              |              | Authorized Quantity                                      |                 | Depth of well                                                 | (fee                       | et)                                                                                                             |
|     | (DWR use only: C             | omputer      | ID No GP                                                 | s               | feet North                                                    | feet We                    | est)                                                                                                            |
|     |                              |              |                                                          |                 |                                                               |                            |                                                                                                                 |
|     |                              |              | n: (Complete only if chang                               |                 |                                                               |                            |                                                                                                                 |
|     |                              |              | Quarter of the                                           |                 |                                                               |                            |                                                                                                                 |
|     |                              |              | , Township                                               |                 |                                                               |                            |                                                                                                                 |
|     | in                           | (            | County, Kansas,                                          | _ feet North _  | feet West of S                                                | Southeast corne            | r of section.                                                                                                   |
|     |                              |              | Proposed Quantity _                                      |                 |                                                               |                            |                                                                                                                 |
| l   | This point is: Ad            | ditional W   | /ell 🗌 Geo Center List c                                 | other water rig | hts that will use this point                                  |                            |                                                                                                                 |
| 7   | The shares have 's           |              | and for the following assess                             | - 0             |                                                               |                            |                                                                                                                 |
| 7.  |                              |              | ed for the following reason                              | S?              | North                                                         |                            |                                                                                                                 |
|     | (prodoci bo opcomo) <u>-</u> |              |                                                          | 30              |                                                               | 100 200                    |                                                                                                                 |
|     |                              |              |                                                          | [               |                                                               |                            | iline i                                                                                                         |
| 8   | If a wall is the test by     | olo log attr | ached? 🗌 Yes 🗌 No                                        |                 |                                                               | - \_                       |                                                                                                                 |
| 0.  | ii a weii, is the test h     | ole log alla |                                                          | 200             |                                                               | $ + +\rangle$              | 200                                                                                                             |
| 9.  | The change(s) (was)          | (will be) co | ompleted by?                                             |                 |                                                               |                            |                                                                                                                 |
|     |                              | . ,          |                                                          | 100             |                                                               |                            |                                                                                                                 |
|     |                              |              |                                                          | 100             |                                                               |                            | F 100                                                                                                           |
| 10. | If the point of diversion    | on is a wel  | E                                                        |                 |                                                               |                            | 1                                                                                                               |
|     | (a) What are you go          | oing to do   | with the old well?                                       | West 0          | <u>in</u> don 000 000 000 000 <b>%</b> 0                      | փոփոփոփո                   | IIIII 0 East                                                                                                    |
|     |                              |              |                                                          |                 |                                                               |                            | 4                                                                                                               |
|     |                              |              |                                                          | 100             | $f_{1} + f_{2} + f_{2}$                                       |                            | 1 - 100                                                                                                         |
|     | (b) When will this be        | e done?      |                                                          | 200             | E\' ' ' ' Ξ                                                   |                            |                                                                                                                 |
|     |                              |              |                                                          |                 |                                                               |                            |                                                                                                                 |
| 11. |                              |              | rict recommendation attache                              | d? 200          |                                                               | + +                        | 1 - 200                                                                                                         |
|     |                              | s 🗌 No       |                                                          |                 |                                                               | _ /_                       | TT I                                                                                                            |
| 12  | Assisted by                  |              |                                                          |                 |                                                               |                            | цице<br>Биць                                                                                                    |
|     |                              |              |                                                          | 30              | 0 200 100 0<br>South                                          | 100 200<br>Scale: 1 hashma | 300<br>rk=10 ft                                                                                                 |
| 13a | a. If the proposed point     | of diversio  | n will be relocated more than                            | 300             |                                                               |                            |                                                                                                                 |
|     | a topographic map            | or aerial    | existing point of diversion, at photograph. For groundw  | ater foot       | e proposed point of diversion<br>radius of the existing point | of diversion indi          | cate its location                                                                                               |
|     | sources, show all we         | lls (includi | ng domestic) within one-half                             | mile on t       | he diagram shown above ir                                     | relation to the e          | existing point of                                                                                               |
|     | of the proposed poir         | nt of divers | sion and the names and ma<br>surface water sources, show | iling dive      | rsion. The proposed poin<br>in the circle shown above.        | t of diversion m           | ust be located                                                                                                  |
|     | names and addres             | ses of th    | ne landowner(s) one-half                                 | mile <b>cen</b> | ter of diagram above                                          | represents t               | the presently                                                                                                   |
|     | downstream and on            | ne-half mil  | e upstream from your prop                                | erty auth       | norized point of diversion.                                   | )                          | -                                                                                                               |