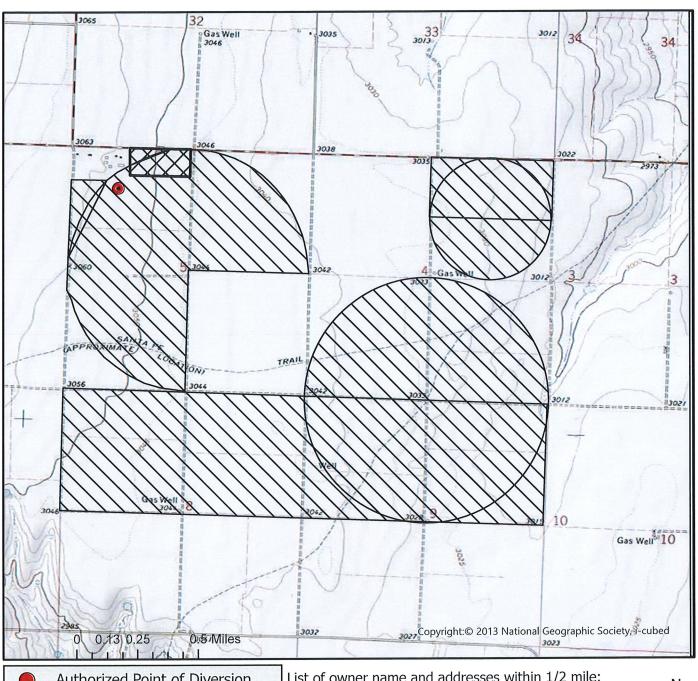

### STATE OF KANSAS

Filing Fee Must Accompany the Application, K.S.A. 82a-708b(b), as amended. Fee Schedule is on the third page of this application form.

| than   | 100 feet                                                                                                                                | t, or if pla | ace of   | use wi   |             |          |                |                      |               |         |             |          |         |          |         |          |          |               | ion is greater<br>oosed point(s) |
|--------|-----------------------------------------------------------------------------------------------------------------------------------------|--------------|----------|----------|-------------|----------|----------------|----------------------|---------------|---------|-------------|----------|---------|----------|---------|----------|----------|---------------|----------------------------------|
| of air | version a                                                                                                                               | ınd/or p     | lace of  | t use.   |             |          |                |                      |               |         |             |          |         |          |         |          |          |               | IVED                             |
|        |                                                                                                                                         |              |          |          |             |          |                |                      |               |         | -           |          |         |          |         |          |          | 100 P         |                                  |
|        |                                                                                                                                         |              |          |          |             | F        | ile No         | . <u>1264</u>        | ļ             |         |             | + # K    | 11:3    | -        |         |          | M        | AK Z 8        | 3 2023                           |
| 4      | ^ line 4i                                                                                                                               | ' !a ba      | las e u  | - Ja f   |             | م امنیت  | 5.45 a C       | Shine F              |               | 4 a al  |             | 11 (ak   | le au   |          | -461.   |          | Garde    | n City I      | Field Office                     |
| 1.     | Applicati                                                                                                                               | on is ne     | reby n   | nage i   | or app      |          |                |                      | .nginee       |         |             |          |         | 16 OL n  | otn):   |          |          |               | er Resources                     |
|        | ☐ Point of Diversion  under the water right which is the subject of this application in accordance with the conditions described below. |              |          |          |             |          |                |                      |               |         |             |          |         |          |         |          |          |               |                                  |
|        | under th                                                                                                                                | e water      | right w  | vhich is | s the s     | ubject   | of this        | applic               | cation i      | n acco  | ordance     | e with   | the cor | ndition  | s desc  | cribed   | below.   |               |                                  |
|        | The sou                                                                                                                                 | rce of su    | upply i  | s:       |             | ⊠G       | round          | water                |               |         | Surfac      | ce wat   | er      |          |         |          |          |               |                                  |
| _      |                                                                                                                                         |              |          |          |             |          |                |                      |               |         |             |          |         |          |         |          |          |               |                                  |
|        | Name ar                                                                                                                                 |              |          |          |             |          |                | FORD                 |               |         |             | 1        |         |          |         |          |          |               |                                  |
| 100    | 4179 E F                                                                                                                                |              |          |          |             |          |                |                      | Emoil         | addra   |             |          |         | 91 11    | 10 0    |          |          |               | 18                               |
|        | Phone N<br>Name ar                                                                                                                      |              |          |          |             |          |                |                      |               |         | ss:         |          |         |          |         |          |          |               |                                  |
|        | Name a                                                                                                                                  | lu auure     | 388 OI   | Vvalei   | USE C       | Onesh    | Onuen          | I. INC               | CFIAI         | IGE     |             |          |         | FET      |         |          |          | 1 0           |                                  |
|        | Phone N                                                                                                                                 | lumber:      | (        | )        |             |          |                |                      | Email         | addre   | ss:         |          |         |          |         | -6       |          |               | T                                |
|        | The pres                                                                                                                                |              |          | ed pla   | ce of u     | se is:   |                |                      | <b>E</b> 11.5 | GGG.    |             |          |         |          |         |          |          | begs s        | Take the                         |
|        | Owner o                                                                                                                                 |              |          |          |             |          | HEN 8          | MAR                  | GARE          | TIAL    | FORD        |          |         |          |         |          |          |               |                                  |
|        | -                                                                                                                                       |              |          |          | 4179 E      |          |                |                      |               |         |             |          |         |          |         |          |          |               |                                  |
|        | (If there is                                                                                                                            |              |          |          |             |          |                |                      |               |         |             | o Fil    | SWY !   | 7 - 0    | error - | 1.5      | . (5     | Sem ei        | and and the first                |
|        |                                                                                                                                         |              |          | NE       | E1/4        |          |                | NV                   | N1/4          |         |             | SV       | N1/4    |          |         | SI       | Ξ1/4     |               | TOTAL                            |
| Sec    | . Twp.                                                                                                                                  | Range        | NE1/4    |          |             | SE¼      | NE¼            | NW1/4                |               | SE¼     | NE1/4       | NW¼      | 1 11/10 | SE1/4    | NE1/4   | 6        |          | SE1/4         | ACRES                            |
| 5      | 30                                                                                                                                      | 36W          | -        |          | - 1         |          | 12             | 8                    | 666           |         |             |          |         |          |         |          |          |               | 20                               |
|        |                                                                                                                                         |              |          |          |             |          |                |                      |               |         |             |          |         |          | 11.00   |          |          |               | 4 4 5                            |
|        | ank ii                                                                                                                                  |              |          | 1 , 127  |             |          |                |                      | 1011 au       |         |             |          |         |          |         |          |          |               |                                  |
|        |                                                                                                                                         |              |          |          |             |          |                |                      | 7.16          |         | <u> </u>    |          |         | 10       |         |          | 1/3      |               |                                  |
| 4.     | If this ap                                                                                                                              | plication    | n is for | a cha    | nge in      | place    | of use         | , it is p            | ropose        | ed that | the pl      | ace of   | use be  | e chan   | ged to  | :        |          |               |                                  |
|        | Owner o                                                                                                                                 | f Land -     | NA       | AME:     | <u>JOHN</u> | STEP     | HEN 8          | MAR                  | GARE          | TIAL    | <u>FORD</u> |          |         |          |         | L.       |          | ill day yo    | orla art)                        |
|        |                                                                                                                                         | /            | ADDRI    | ESS:     | 4179 E      | ROA      | D 19, I        | ULYS                 | SES K         | S 678   | 80-825      | 59       |         |          |         |          |          |               |                                  |
|        | (If there is                                                                                                                            | more th      | an one   | landov   | vner, at    | tach su  | ppleme         | ental sh             | ieets as      | neces   | sary.)      | is neiti | 8.7.5.4 | 190 JET  | Parage  | ditien   | (Egy) re | i a inde      | e uno il                         |
|        |                                                                                                                                         |              | 7        | NE       | E1⁄4        |          | 1              | NV                   | N1/4          |         |             | SV       | N1/4    |          | 11      | S        | E1/4     |               | TOTAL                            |
| Sec    | . Twp.                                                                                                                                  | Range        | NE1/4    | NW¼      | SW1/4       |          | NE¼            |                      | SW1/4         | SE¼     | NE¼         | NW¼      | SW1/4   | SE¼      | NE¼     | NW1/4    | SW1/4    | SE1/4         | ACRES                            |
| 5      | 30                                                                                                                                      | 36W          | 12       | 36.5     | 40          | 36.5     | 34059          | 20                   | 40            | 40      | 40          | 36.5     | 12      | 36.5     |         |          |          | - 1           | 390                              |
| 8      | 30                                                                                                                                      | 36W          | 40       | 40       | 40          | 40       | 40             | 40                   | 40            | 40      |             |          | F D     | 9130 F   | - 4     | - (1)    |          | 7037          | 320                              |
| 9      | 30                                                                                                                                      | 36W          | 40       | 40       | 40          | 40       | 40             | 40                   | 40            | 40      |             | 10       |         |          | 1 1 1   | Tarian a |          | 100           | 320                              |
| 1711   | 7,000                                                                                                                                   | - 9111 (1    |          |          |             | Try      |                |                      |               | 4.1     | FIRE        | 31711111 | 101     | F 16, 10 |         | 1        | ne v     |               | PERSONAL PROPERTY.               |
|        | - 000                                                                                                                                   | 2105         |          |          |             | <u> </u> | - 01           | ~ ^                  | <u></u>       |         |             | 2 - 2    |         |          | 7175    | 2/22     |          | =             | 01.1                             |
| 100    | For Offi                                                                                                                                | ce Use       | Only:    | Code     |             | Fe       | e \$ <u>~(</u> | <i>3</i> 0. <i>0</i> | U TR          | #       | 1507        | Re       | eipt    | Date _   | 21 7    | 423      | Chec     | CK # <u>5</u> | 261                              |