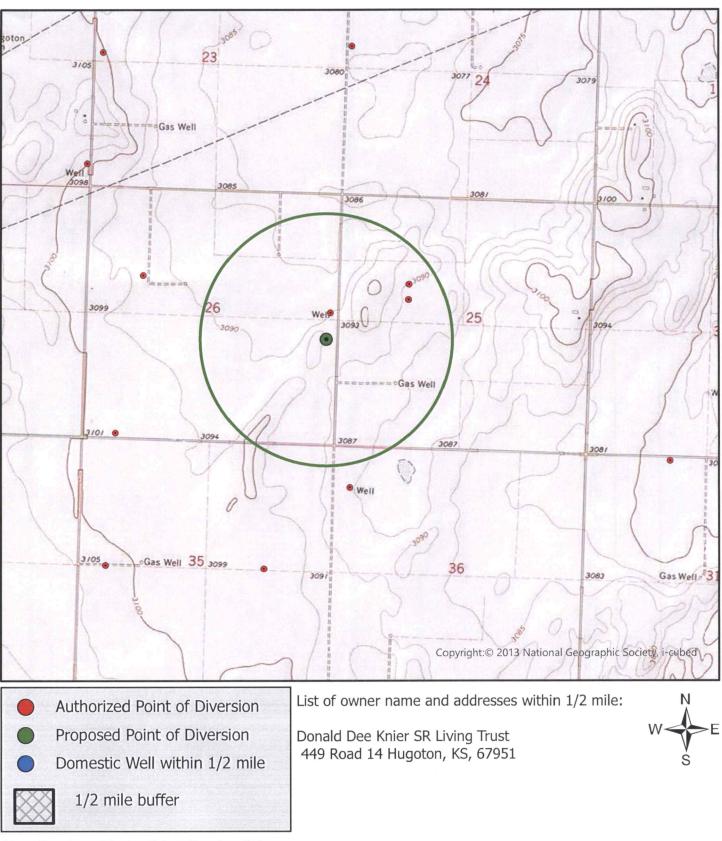

Paragraph Nos. 1, 2, 3 & 5 must be completed. Complete all other applicable portions. If change in point of diversion is greater than 100 feet, or if place of use will be changed, include a topographic map or detailed plat showing the authorized and proposed point(s) of diversion and/or place of use.

For Office Use Only: Code \_\_\_\_\_\_ Fee \$\_200.00 TR #\_\_\_\_\_\_ Receipt Date 1 - 31 - 23 Check #\_\_\_\_\_8

DWR 1-121 (Revised 09/11/2019)

| - Г | Brocontly authori      | ad point of      | diversion                                          |                  |                                                        |                    |                             |
|-----|------------------------|------------------|----------------------------------------------------|------------------|--------------------------------------------------------|--------------------|-----------------------------|
| 5.  | Presently authoriz     |                  |                                                    | 05               | Quarter of the                                         |                    | Questan                     |
|     |                        |                  | Quarter of the<br>, Township                       |                  |                                                        |                    |                             |
|     |                        |                  | unty, Kansas, 2750                                 |                  |                                                        |                    |                             |
|     |                        |                  |                                                    |                  |                                                        |                    |                             |
|     |                        |                  | Authorized Quantity                                |                  |                                                        |                    |                             |
|     |                        |                  | This point will be chang                           |                  |                                                        |                    |                             |
|     |                        | -                | Complete only if chan                              |                  |                                                        |                    | 1                           |
|     |                        |                  | Quarter of the                                     |                  |                                                        |                    |                             |
|     | of Section             | 26               | , Township                                         | 33               | Quarter of the                                         | 37                 | Quarter                     |
|     |                        |                  | unty, Kansas, <u>2194</u>                          |                  |                                                        |                    |                             |
|     |                        |                  | Proposed Quantity _                                |                  |                                                        |                    |                             |
|     |                        |                  | Geo Center List of                                 |                  |                                                        |                    |                             |
| L   |                        |                  |                                                    | other water rigi | its that will use this poin                            | 42145              | ·                           |
| ~ [ | Presently authori      | red point of     | diversion:                                         |                  |                                                        |                    |                             |
| 6.  |                        |                  | Quarter of the                                     |                  | Quarter of the                                         |                    | Quarter                     |
|     |                        |                  | , Township                                         |                  |                                                        |                    |                             |
|     |                        |                  | unty, Kansas,                                      |                  |                                                        |                    |                             |
|     |                        |                  | Authorized Quantity                                |                  |                                                        |                    |                             |
|     | (DWR use only: (       | Computer ID      | No GF                                              | 20               | feet North                                             | feet W             | ef)                         |
|     |                        |                  | This point will be chang                           |                  |                                                        |                    |                             |
|     |                        |                  | Complete only if chan                              |                  |                                                        |                    |                             |
|     |                        |                  | Quarter of the                                     |                  |                                                        |                    |                             |
|     |                        |                  | , Township                                         |                  |                                                        |                    |                             |
|     |                        |                  | unty, Kansas,                                      |                  |                                                        |                    |                             |
|     |                        |                  | Proposed Quantity                                  |                  |                                                        |                    |                             |
|     |                        |                  | Geo Center List                                    |                  |                                                        |                    |                             |
| 1   |                        | duitional wei    |                                                    | other water rigi | tis that will use this poin                            |                    | · ·                         |
| 7.  | The changes here       | n are desired    | for the following reasor                           | is?              |                                                        |                    |                             |
|     |                        |                  |                                                    |                  | Nort                                                   | h –                |                             |
|     | A                      |                  |                                                    |                  | 200 100 0                                              | 100 200            | 300                         |
|     |                        |                  |                                                    | =                |                                                        |                    | Ē                           |
| 8.  | If a well, is the test | hole log attach  | ned? 🗌 Yes 🗌 No                                    | -                | -141+1=                                                |                    |                             |
| 0.  | n a mon, io mo coor    | iere reg attact  |                                                    | 200              |                                                        | +++                | 200                         |
| 9.  | The change(s) (was     | s)(will be) com  | pleted by?                                         | E                | /                                                      |                    |                             |
|     |                        |                  |                                                    | 100              |                                                        |                    | 100                         |
|     |                        |                  |                                                    |                  |                                                        |                    | F                           |
| 10. | If the point of divers | ion is a well:   |                                                    | l l              |                                                        |                    |                             |
|     | (a) What are you g     | joing to do wit  | h the old well?                                    | West 0 🗄         | #ilau[uu]uu[uu]uu <b>%</b>                             | m no m na n        | HI HHE O East               |
|     |                        |                  |                                                    | 1                |                                                        |                    |                             |
|     |                        |                  |                                                    | 100              |                                                        |                    | 100                         |
|     | (b) When will this     | pe done?         |                                                    | 100              |                                                        |                    |                             |
|     |                        |                  |                                                    |                  |                                                        |                    |                             |
| 11. | Groundwater Mana       | gement Distric   | t recommendation attache                           | ed? 200          | -1 + 1 =                                               | ++++               | 200                         |
|     | T Ye                   | es 🗌 No          |                                                    |                  |                                                        | /                  | =                           |
| 10  |                        | 50               |                                                    |                  | interile interilection                                 |                    | Enda                        |
| 12. | Assisted by JG/GC      | F0               |                                                    | 300              | 200 100 0<br>Sout                                      | 100 200            | 300                         |
| 13: | a.If the proposed poir | t of diversion v | will be relocated more than                        | 1 300            | Sout                                                   | h Scale: 1 hashm   | ark=10 ft                   |
|     | feet but within 2,64   | ) feet of the ex | isting point of diversion, a                       | ttach 13b.lf the | proposed point of divers                               | ion will be reloca | ted within a 300            |
|     | sources, show all w    | ells (including  | notograph. For groundw domestic) within one-half   | mile on th       | radius of the existing poin<br>the diagram shown above | in relation to the | existing point of           |
|     | of the proposed po     | int of diversio  | n and the names and ma                             | ailing diver     | sion. The proposed po                                  | int of diversion r | nust be located             |
|     | addresses of the or    | whers. For su    | rface water sources, show<br>landowner(s) one-half | vithe withi      | n the circle shown above<br>er of diagram abov         | e represents       | E: The "X" in the presently |
|     |                        |                  | upstream from your pro                             |                  | orized point of diversion                              |                    | procernity                  |