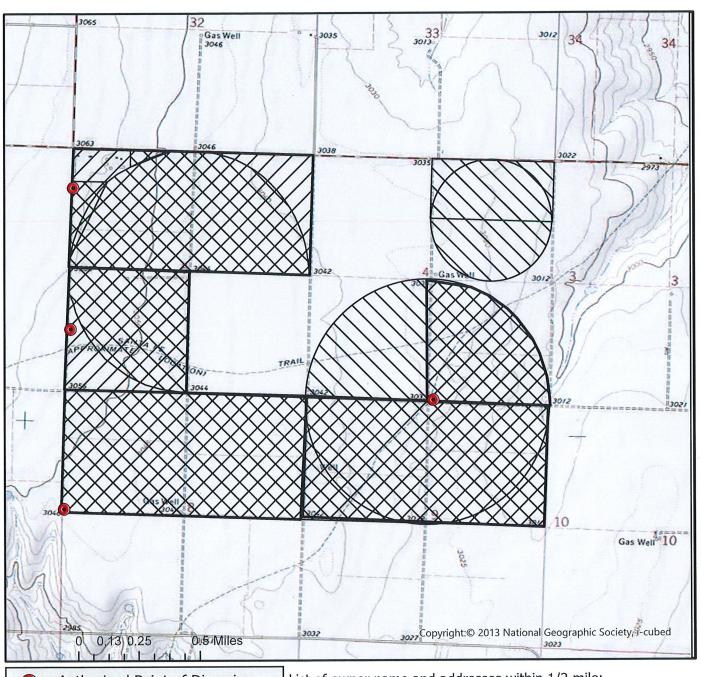

| PS                                                                    |                                                                                                                                                                                                                                                               | (reet) feet West) id with GPS as follows: Quarter(E/W), st corner of section(E/W), st corner of section(feet) feet West) d with GPS as follows: Quarter(E/W), st corner of section.                                        |

## **CHANGE IN PLACE OF DIVERSION WATER RIGHT, FILE NO. 23815**

NW 1/4 of Section 5 Township 30 South Range 36 West Grant County





List of owner name and addresses within 1/2 mile:



All wells of any kind within 1/2 mile of the requested place of use have been plotted.

| 14. If the proposed groundwater point of diversion is 300 or fewer feet fro                                                                                                                                                                                         |