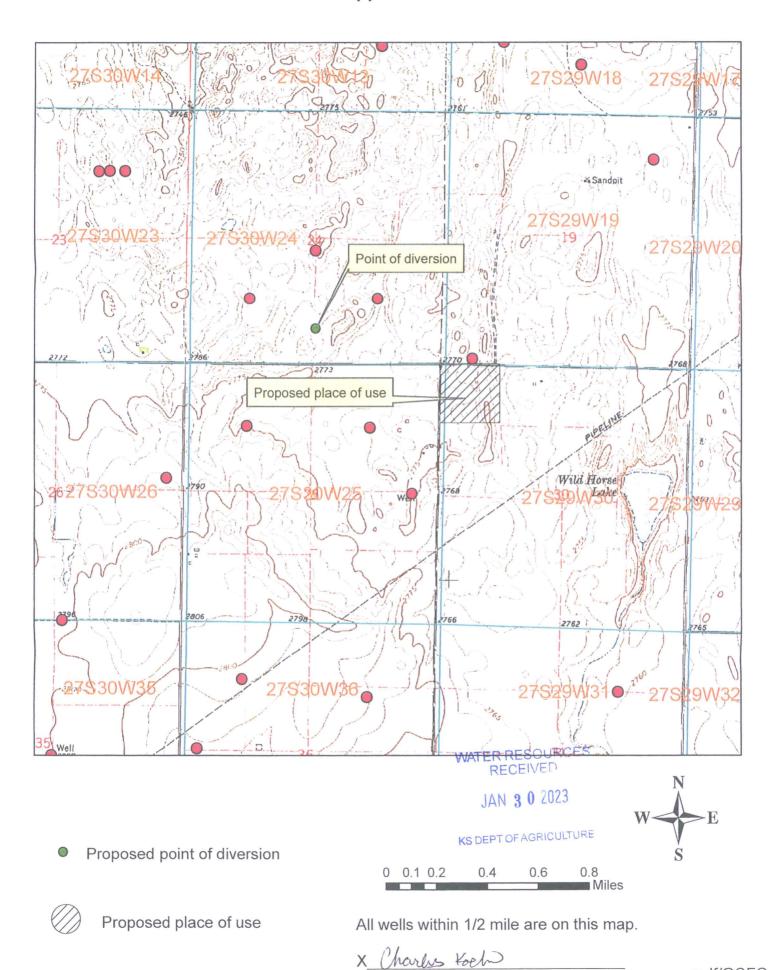

For Office Use Only: F.O. 4 GMD 3

Code

| 6. | The                                                                                                                                                                                                                                                                                                                                                       | location of the proposed wells, pump sites or other works for diversion of water is:                                                                                                                                                                                                                                                     |  |  |  |  |  |  |  |  |  |  |
|----|-----------------------------------------------------------------------------------------------------------------------------------------------------------------------------------------------------------------------------------------------------------------------------------------------------------------------------------------------------------|------------------------------------------------------------------------------------------------------------------------------------------------------------------------------------------------------------------------------------------------------------------------------------------------------------------------------------------|--|--|--|--|--|--|--|--|--|--|
|    | Note                                                                                                                                                                                                                                                                                                                                                      | e: For the application to be accepted, the point of diversion location must be described to at least a 10 acre tract, unless you specifically request a 60 day period of time in which to locate the site within a specifically described, minimal legal quarter section of land.                                                        |  |  |  |  |  |  |  |  |  |  |
|    | (A)                                                                                                                                                                                                                                                                                                                                                       | One in the <u>SW</u> quarter of the <u>SW</u> quarter of the <u>SE</u> quarter of Section <u>24</u> , more particularly described as                                                                                                                                                                                                     |  |  |  |  |  |  |  |  |  |  |
|    |                                                                                                                                                                                                                                                                                                                                                           | being near a point 400 feet North and 2530 feet West of the Southeast corner of said section, in                                                                                                                                                                                                                                         |  |  |  |  |  |  |  |  |  |  |
|    |                                                                                                                                                                                                                                                                                                                                                           | Township <u>27</u> South, Range <u>30</u> West, <u>GY</u> County, Kansas.                                                                                                                                                                                                                                                                |  |  |  |  |  |  |  |  |  |  |
|    | (B)                                                                                                                                                                                                                                                                                                                                                       | One in the quarter of the quarter of the, more particularly                                                                                                                                                                                                                                                                              |  |  |  |  |  |  |  |  |  |  |
|    |                                                                                                                                                                                                                                                                                                                                                           | described as being near a point feet North and feet West of the Southeast corner of said                                                                                                                                                                                                                                                 |  |  |  |  |  |  |  |  |  |  |
|    |                                                                                                                                                                                                                                                                                                                                                           | section, in Township South, Range East/West (circle one), County, Kansas.                                                                                                                                                                                                                                                                |  |  |  |  |  |  |  |  |  |  |
|    | (C)                                                                                                                                                                                                                                                                                                                                                       | One in the quarter of the quarter of the, more particularly                                                                                                                                                                                                                                                                              |  |  |  |  |  |  |  |  |  |  |
|    |                                                                                                                                                                                                                                                                                                                                                           | described as being near a point feet North and feet West of the Southeast corner of said                                                                                                                                                                                                                                                 |  |  |  |  |  |  |  |  |  |  |
|    |                                                                                                                                                                                                                                                                                                                                                           | section, in Township South, Range East/West (circle one), County, Kansas.                                                                                                                                                                                                                                                                |  |  |  |  |  |  |  |  |  |  |
|    | (D)                                                                                                                                                                                                                                                                                                                                                       | One in the quarter of the quarter of the quarter of Section, more particularly                                                                                                                                                                                                                                                           |  |  |  |  |  |  |  |  |  |  |
|    |                                                                                                                                                                                                                                                                                                                                                           | described as being near a point feet North and feet West of the Southeast corner of said                                                                                                                                                                                                                                                 |  |  |  |  |  |  |  |  |  |  |
|    |                                                                                                                                                                                                                                                                                                                                                           | section, in Township South, Range East/West (circle one), County, Kansas.                                                                                                                                                                                                                                                                |  |  |  |  |  |  |  |  |  |  |
|    | If the source of supply is groundwater, a separate application shall be filed for each proposed well or battery of wells, except that a single application may include up to four wells within a circle with a quarter (¼) mile radius in the same local source of supply which do not exceed a maximum diversion rate of 20 gallons per minute per well. |                                                                                                                                                                                                                                                                                                                                          |  |  |  |  |  |  |  |  |  |  |
|    | four v                                                                                                                                                                                                                                                                                                                                                    | ttery of wells is defined as two or more wells connected to a common pump by a manifold; or not more than wells in the same local source of supply within a 300 foot radius circle which are being operated by pumps o exceed a total maximum diversion rate of 800 gallons per minute and which supply water to a common bution system. |  |  |  |  |  |  |  |  |  |  |
| 7. | The owner of the point of diversion, if other than the applicant is (please print):                                                                                                                                                                                                                                                                       |                                                                                                                                                                                                                                                                                                                                          |  |  |  |  |  |  |  |  |  |  |
|    | Same (name, address and telephone number)                                                                                                                                                                                                                                                                                                                 |                                                                                                                                                                                                                                                                                                                                          |  |  |  |  |  |  |  |  |  |  |
|    |                                                                                                                                                                                                                                                                                                                                                           | (name, address and telephone number)                                                                                                                                                                                                                                                                                                     |  |  |  |  |  |  |  |  |  |  |
|    | You must provide evidence of legal access to, or control of, the point of diversion from the landowner or the landowner's authorized representative. Provide a copy of a recorded deed, lease, easement or other document with this application. In lieu thereof, you may sign the following sworn statement:                                             |                                                                                                                                                                                                                                                                                                                                          |  |  |  |  |  |  |  |  |  |  |
|    |                                                                                                                                                                                                                                                                                                                                                           | I have legal access to, or control of, the point of diversion described in this application from the landowner or the landowner's authorized representative. I declare under penalty of perjury that the foregoing is true and correct.                                                                                                  |  |  |  |  |  |  |  |  |  |  |
|    |                                                                                                                                                                                                                                                                                                                                                           | Executed on <u>January 24</u> , 2023. <u>Charles Keeles</u> Applicant's Signature                                                                                                                                                                                                                                                        |  |  |  |  |  |  |  |  |  |  |
|    | Failu                                                                                                                                                                                                                                                                                                                                                     | applicant must provide the required information or signature irrespective of whether they are the landowner. Irre to complete this portion of the application will cause it to be unacceptable for filing and the application will eturned to the applicant.                                                                             |  |  |  |  |  |  |  |  |  |  |
| 8. | The                                                                                                                                                                                                                                                                                                                                                       | proposed project for diversion of water will consist of a single well and associated diversion works  (number of wells, pumps or dams, etc.)                                                                                                                                                                                             |  |  |  |  |  |  |  |  |  |  |
|    | and (                                                                                                                                                                                                                                                                                                                                                     | (will be) completed (by) existing wells, pumps or dams, etc.)  (Month/Day/Year - each was or will be completed)                                                                                                                                                                                                                          |  |  |  |  |  |  |  |  |  |  |