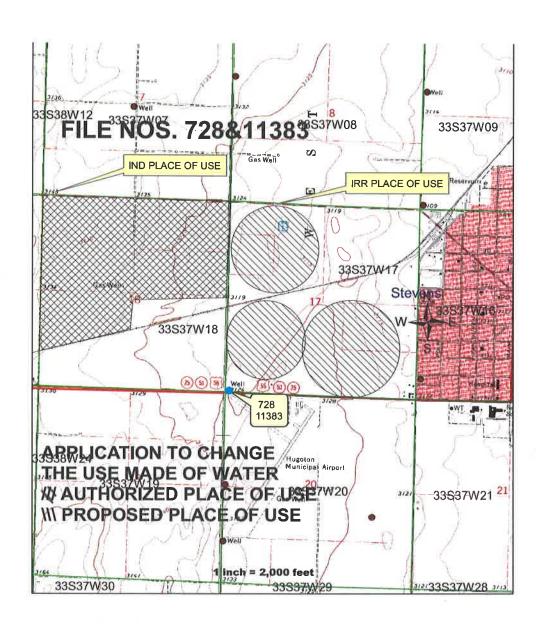

# Water Resources

Received

File No. 728

4. The presently authorized place of use is: Industrial use in the N/2 and SW/4 of Section 18-T33S-R37W lying north of the RR tracks.

Owner of Land — NAME: Seaboard Energy Kansas, LLC

ADDRESS: same as above

|      |      |       |       | NE    | 1/4   |       |       | NW¼   |       |       | SW¼          |              |              |              |      | TOTAL |      |      |        |
|------|------|-------|-------|-------|-------|-------|-------|-------|-------|-------|--------------|--------------|--------------|--------------|------|-------|------|------|--------|
| Sec. | Twp. | Range | NE¼   | NW¼   | SW1/4 | SE¼   | NE¼   | NW¼   | SW1/4 | SE¼   | NE1/4        | NW1/4        | SW1/4        | SE¼          | NE¼  | NW¼   | SW¼  | SE¼  | ACRES  |
| 18   | 338  | 37W   | 40.00 | 40.00 | 40.00 | 40.00 | 40.00 | 40.00 | 40.00 | 40.00 | +/-<br>40.00 | +/-<br>40.00 | +/-<br>40.00 | +/-<br>40.00 | 0.00 | 0.00  | 0.00 | 0.00 | 391.01 |
|      |      |       |       |       |       |       |       |       |       |       |              |              |              |              |      |       |      |      |        |
|      |      |       |       |       |       |       |       |       |       |       |              |              |              |              |      |       | П    |      |        |

List any other water rights that cover this place of use.

(If there are more than two landowners, attach additional sheets as necessary.)

5. It is proposed that the place of use be changed to: Industrial use in the N/2 and SW/4 of Section 18-T33S-R37W lying north of the RR tracks (repeated below) and the acres in Section 17-T33S-R37W below for irrigation use. See the attached map depicting both the industrial and irrigation places of use.

Owner of Land — NAME: Seaboard Energy Kansas, LLC

ADDRESS: same as above

|      |      |       |       | NE    | <b>1</b> ⁄₄ |       |       | NW¼   |       |       | SW¼   |       |        |       |       | TOTAL |        |       |        |
|------|------|-------|-------|-------|-------------|-------|-------|-------|-------|-------|-------|-------|--------|-------|-------|-------|--------|-------|--------|
| Sec. | Twp. | Range | NE1/4 | NW¼   | SW1/4       | SE¼   | NE¼   | NW¼   | SW1/4 | SE¼   | NE1/4 | NW¼   | SW¼    | SE¼   | NE¼   | NW¼   | SW¼    | SE¼   | ACRES  |
|      |      |       |       |       |             |       |       |       |       |       | +/-   | +/-   | +/-    | +/-   |       |       |        |       |        |
| 18   | 338  | 37W   | 40.00 | 40.00 | 40.00       | 40.00 | 40.00 | 40.00 | 40.00 | 40.00 | 40.00 | 40.00 | 40.00  | 40.00 | 0.00  | 0.00  | 0.00   | 0.00  | 391.01 |
| 17   | 338  | 37W   | 0.00  | 0.00  | 0.00        | 0.00  | 40.00 | 40.00 | 39.00 | 36.00 | 40.00 | 37.00 | 38.50. | 38.50 | 27.00 | 40.00 | 38.50. | 19.50 | 434.00 |
|      |      |       |       |       |             |       |       |       |       |       |       |       |        |       |       |       |        |       |        |

List any other water rights that cover this place of use. 11383, 10520-00, 10889-00, and 24931-00 in Section 18-T33S-R37W.

No others in Section 17-T33S-R37W.