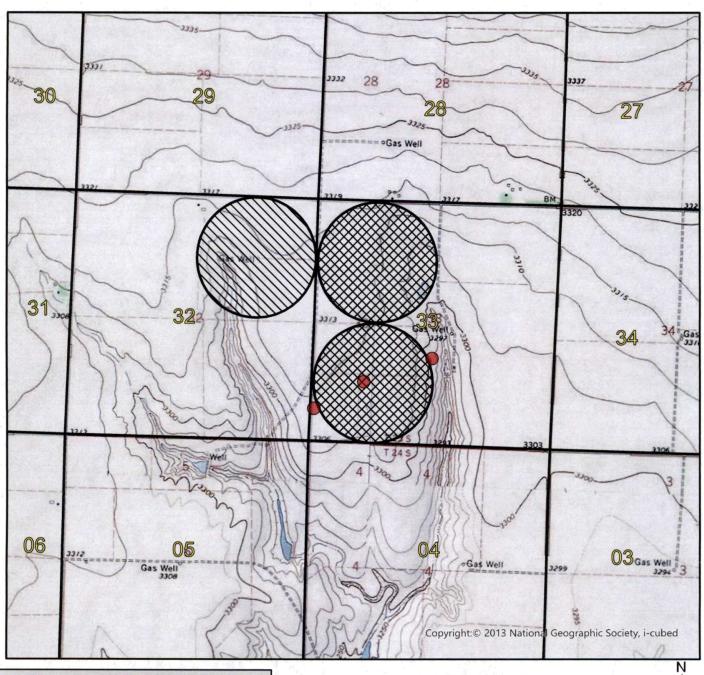

Paragraph Nos. 1, 2, 3, 4 & 8 must be completed. Complete all other applicable portions. A topographic map or detailed plat showing the authorized and proposed points(s) of diversion and /or place of use must accompany this application.

# Water Resources Received

| 'ed | File No | 22264 |  |
|-----|---------|-------|--|
|     |         |       |  |

| 4. | The | presently | authorized | place | of | use | is: |
|----|-----|-----------|------------|-------|----|-----|-----|
|----|-----|-----------|------------|-------|----|-----|-----|