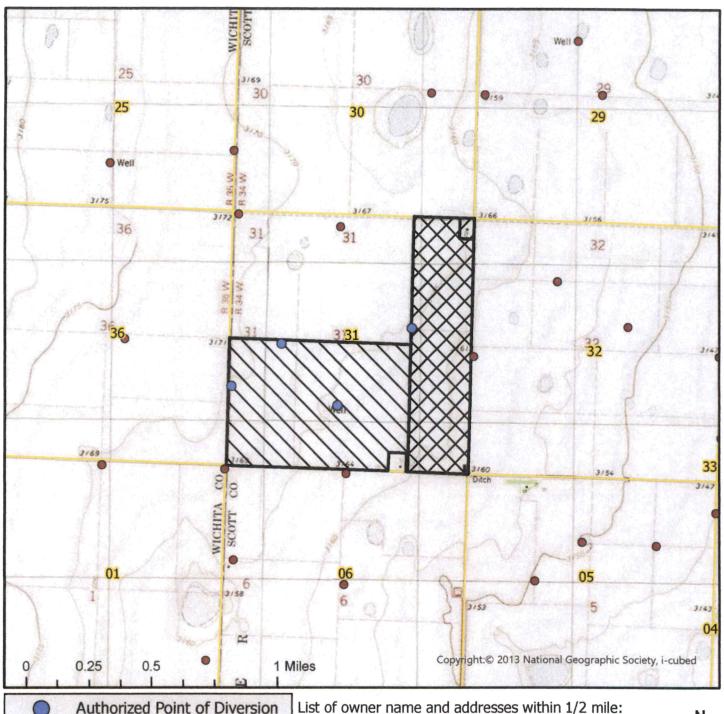

Paragraph Nos. 1, 2, 3, 4 & 8 must be completed. Complete all other applicable portions. A topographic map or detailed plat showing the authorized and proposed points(s) of diversion and /or place of use must accompany this application.

5/17/2024 KAnderson

Assisted by: AM / GCFO

| File | No.  | 24242 |  |
|------|------|-------|--|
| 110  | INO. | 24242 |  |

4. The presently authorized place of use is:

Owner of Land — NAME: DECKER BROTHERS LIVESTOCK

ADDRESS: 8971 W ROAD 270 SCOTT CITY KS 67871 - 6057

|      |      |       |       | NE    | 1/4   |       |       | NW1/4 |       |       | SW¼ SE¼ |       |       |       | TOTAL |       |       |       |       |
|------|------|-------|-------|-------|-------|-------|-------|-------|-------|-------|---------|-------|-------|-------|-------|-------|-------|-------|-------|
| Sec. | Twp. | Range | NE1/4 | NW1/4 | SW1/4 | SE1/4 | NE1/4 | NW1/4 | SW1/4 | SE1/4 | NE1/4   | NW1/4 | SW1/4 | SE1/4 | NE1/4 | NW1/4 | SW1/4 | SE1/4 | ACRES |
| 31   | 16S  | 34W   | 37.1  |       |       | 40    |       |       |       |       |         |       |       |       | 40    |       |       | 40    | 157.1 |
|      |      |       |       |       |       |       |       |       |       |       |         |       |       |       |       |       |       |       |       |
|      |      |       |       |       |       |       |       |       |       |       |         |       |       |       |       |       |       |       |       |
|      |      |       |       |       |       |       |       |       |       |       |         |       |       |       |       |       |       |       |       |

List any other water rights that cover this place of use. 8029-D4

Owner of Land — NAME: BRAD D & MELODY S KOEHN

ADDRESS: 9961 N APACHE RD SCOTT CITY KS 67871-6061

|      |      |       |       | NE    | Ξ1/4  |       |       | NW1/4 |       |       | SW¼ SE¼ |       |       |       |       | TOTAL |       |       |       |
|------|------|-------|-------|-------|-------|-------|-------|-------|-------|-------|---------|-------|-------|-------|-------|-------|-------|-------|-------|
| Sec. | Twp. | Range | NE1/4 | NW1/4 | SW1/4 | SE1/4 | NE1/4 | NW1/4 | SW1/4 | SE1/4 | NE1/4   | NW1/4 | SW1/4 | SE1/4 | NE1/4 | NW1/4 | SW1/4 | SE1/4 | ACRES |
| 31   | 168  | 34W   | 2.9   |       |       |       |       |       |       |       |         |       |       |       |       | b     |       |       | 2.9   |
|      |      |       |       |       |       |       |       |       |       |       |         |       |       |       |       |       |       |       |       |
|      |      |       |       |       |       |       |       |       |       |       |         |       |       |       |       |       |       |       |       |
|      |      |       |       |       |       |       |       |       |       |       |         |       |       |       |       |       |       |       |       |

List any other water rights that cover this place of use.

(If there are more than two landowners, attach additional sheets as necessary.)

5. It is proposed that the place of use be changed to:

Owner of Land — NAME: <u>DECKER BROTHERS LIVESTOCK</u>

ADDRESS: 8971 W ROAD 270 SCOTT CITY KS 67871 - 6057

|      |      |       |       | NE    | Ε1⁄4  |       |       | NW¼   |       |       | SW¼   |       |       |       | SE1/4 |       |       | TOTAL |       |
|------|------|-------|-------|-------|-------|-------|-------|-------|-------|-------|-------|-------|-------|-------|-------|-------|-------|-------|-------|
| Sec. | Twp. | Range | NE1/4 | NW1/4 | SW1/4 | SE1/4 | ACRES |
| 31   | 16S  | 34W   | 37.1  |       |       | 40    |       |       |       |       | 40    | 36.23 | 36.07 | 40    | 40    | 40    | 37.1  | 40    | 386.5 |
|      |      |       |       |       |       |       |       |       |       |       |       |       |       |       |       |       |       |       |       |
|      |      |       | -     |       |       |       |       |       | -     |       | -     | L-3   | L-4   |       |       | -     |       |       |       |
|      |      |       |       |       |       |       |       |       |       |       |       |       |       |       |       |       |       |       |       |