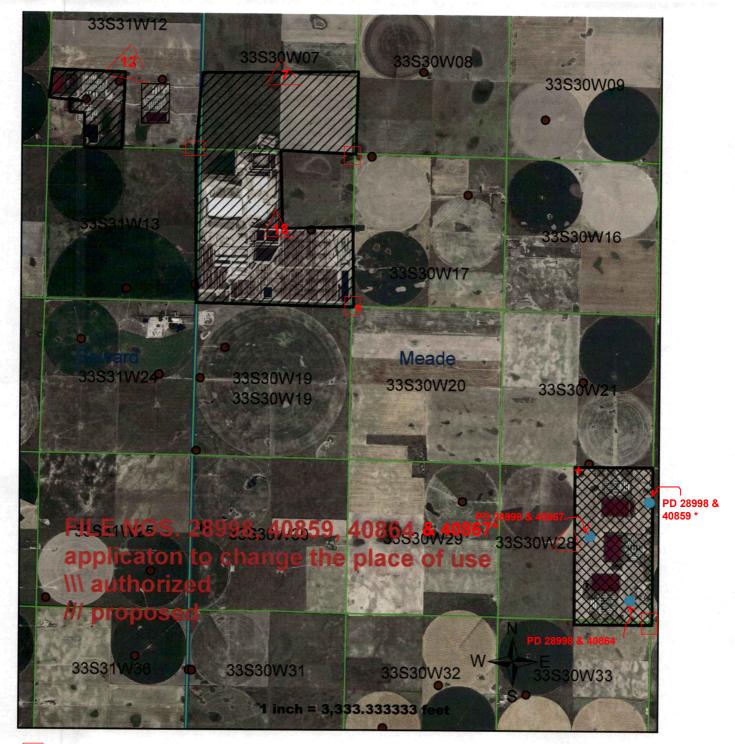

Paragraph Nos. 1, 2, 3, 4 & 8 must be completed. Complete all other applicable portions. A topographic map or detailed plat showing the authorized and proposed points(s) of diversion and /or place of use must accompany this application.

## WATER RESOURCES RECEIVED

SEP 2 7 2024

|               |                                                                                                                                                                                                                                                                                                                                                                                                                                                                                                                                                                                                                                                                                                                                                                                                                                                                                                                                                                                                                                                                                                                                                                                                                                                                                                                                                                                                                                                                                                                                                                                                                                                                                                                                                                                                                                                                                                                                                                                                                                                                                                                               | _                                        | AD                      | DRES                              | S:                                                    | 2042                    | VRC                   | DAD, I                                  | PLAIN                                                  | IS, K                             | S 678                                               | 69                                                        |                  |                          |               |            |        |       |       |
|---------------|-------------------------------------------------------------------------------------------------------------------------------------------------------------------------------------------------------------------------------------------------------------------------------------------------------------------------------------------------------------------------------------------------------------------------------------------------------------------------------------------------------------------------------------------------------------------------------------------------------------------------------------------------------------------------------------------------------------------------------------------------------------------------------------------------------------------------------------------------------------------------------------------------------------------------------------------------------------------------------------------------------------------------------------------------------------------------------------------------------------------------------------------------------------------------------------------------------------------------------------------------------------------------------------------------------------------------------------------------------------------------------------------------------------------------------------------------------------------------------------------------------------------------------------------------------------------------------------------------------------------------------------------------------------------------------------------------------------------------------------------------------------------------------------------------------------------------------------------------------------------------------------------------------------------------------------------------------------------------------------------------------------------------------------------------------------------------------------------------------------------------------|------------------------------------------|-------------------------|-----------------------------------|-------------------------------------------------------|-------------------------|-----------------------|-----------------------------------------|--------------------------------------------------------|-----------------------------------|-----------------------------------------------------|-----------------------------------------------------------|------------------|--------------------------|---------------|------------|--------|-------|-------|
|               |                                                                                                                                                                                                                                                                                                                                                                                                                                                                                                                                                                                                                                                                                                                                                                                                                                                                                                                                                                                                                                                                                                                                                                                                                                                                                                                                                                                                                                                                                                                                                                                                                                                                                                                                                                                                                                                                                                                                                                                                                                                                                                                               |                                          | NE1/4                   |                                   |                                                       |                         | NW1/4                 |                                         |                                                        | SW1/4                             |                                                     |                                                           | SE1/4            |                          |               | TOTAL      |        |       |       |
| Sec.          | Twp.                                                                                                                                                                                                                                                                                                                                                                                                                                                                                                                                                                                                                                                                                                                                                                                                                                                                                                                                                                                                                                                                                                                                                                                                                                                                                                                                                                                                                                                                                                                                                                                                                                                                                                                                                                                                                                                                                                                                                                                                                                                                                                                          | Range                                    | NE1/4                   | NW¼                               | SW1/4                                                 | SE1/4                   | NE1/4                 | NW1/4                                   | SW1/4                                                  | SE1/4                             | NE1/4                                               | NW1/4                                                     | SW1/4            | SE1/4                    | NE1/4         | NW1/4      | SW1/4  | SE1/4 | ACRES |
| 28            | 33                                                                                                                                                                                                                                                                                                                                                                                                                                                                                                                                                                                                                                                                                                                                                                                                                                                                                                                                                                                                                                                                                                                                                                                                                                                                                                                                                                                                                                                                                                                                                                                                                                                                                                                                                                                                                                                                                                                                                                                                                                                                                                                            | 30W                                      |                         |                                   |                                                       |                         |                       | 1                                       |                                                        |                                   | stock                                               | water                                                     | use              | in                       | E1/2          |            |        |       |       |
| t any         |                                                                                                                                                                                                                                                                                                                                                                                                                                                                                                                                                                                                                                                                                                                                                                                                                                                                                                                                                                                                                                                                                                                                                                                                                                                                                                                                                                                                                                                                                                                                                                                                                                                                                                                                                                                                                                                                                                                                                                                                                                                                                                                               | water r                                  | nd —                    | NAM                               | IE:                                                   | -                       | ,                     |                                         |                                                        |                                   |                                                     |                                                           |                  |                          |               |            |        |       |       |
|               |                                                                                                                                                                                                                                                                                                                                                                                                                                                                                                                                                                                                                                                                                                                                                                                                                                                                                                                                                                                                                                                                                                                                                                                                                                                                                                                                                                                                                                                                                                                                                                                                                                                                                                                                                                                                                                                                                                                                                                                                                                                                                                                               |                                          |                         | NE                                | Ξ1/4                                                  |                         |                       | NV                                      | V1/4                                                   |                                   |                                                     | SV                                                        | V1/4             |                          |               | SI         | Ξ1/4   |       | TOTAL |
| Sec.          | Twp.                                                                                                                                                                                                                                                                                                                                                                                                                                                                                                                                                                                                                                                                                                                                                                                                                                                                                                                                                                                                                                                                                                                                                                                                                                                                                                                                                                                                                                                                                                                                                                                                                                                                                                                                                                                                                                                                                                                                                                                                                                                                                                                          | Range                                    | NE1/4                   |                                   | SW1/4                                                 | SE1/4                   | NE1⁄4                 |                                         |                                                        | SE1/4                             | NE1⁄4                                               | NW1/4                                                     |                  | SE1/4                    | NE1/4         |            | SW1/4, | SE1/4 | ACRES |
| )             |                                                                                                                                                                                                                                                                                                                                                                                                                                                                                                                                                                                                                                                                                                                                                                                                                                                                                                                                                                                                                                                                                                                                                                                                                                                                                                                                                                                                                                                                                                                                                                                                                                                                                                                                                                                                                                                                                                                                                                                                                                                                                                                               | -                                        |                         |                                   |                                                       |                         |                       |                                         |                                                        | -                                 |                                                     |                                                           |                  |                          |               |            |        |       |       |
|               | (If the                                                                                                                                                                                                                                                                                                                                                                                                                                                                                                                                                                                                                                                                                                                                                                                                                                                                                                                                                                                                                                                                                                                                                                                                                                                                                                                                                                                                                                                                                                                                                                                                                                                                                                                                                                                                                                                                                                                                                                                                                                                                                                                       | water reere are                          | more                    | than to                           | wo lan<br>of use                                      | downe                   | ers, at               | tach a<br>d to:                         | dditior                                                | nal she                           |                                                     |                                                           | ssary.           | )                        |               | - H        |        |       |       |
|               | (If the                                                                                                                                                                                                                                                                                                                                                                                                                                                                                                                                                                                                                                                                                                                                                                                                                                                                                                                                                                                                                                                                                                                                                                                                                                                                                                                                                                                                                                                                                                                                                                                                                                                                                                                                                                                                                                                                                                                                                                                                                                                                                                                       | ere are                                  | more that the and —     | than to                           | wo lan<br>of use<br>IE:                               | be ch                   | ers, at               | tach a<br>l to:<br>NS PC                | dditior                                                | nal she                           | DAIRY                                               |                                                           | ssary.           | )                        |               |            |        |       |       |
|               | (If the                                                                                                                                                                                                                                                                                                                                                                                                                                                                                                                                                                                                                                                                                                                                                                                                                                                                                                                                                                                                                                                                                                                                                                                                                                                                                                                                                                                                                                                                                                                                                                                                                                                                                                                                                                                                                                                                                                                                                                                                                                                                                                                       | ere are                                  | more that the and —     | than to<br>place<br>- NAM<br>DRES | wo lan<br>of use<br>IE:                               | be ch                   | ers, at<br>anged      | tach a<br>d to:<br>NS PC<br>D, PLA      | dditior                                                | nal she                           | DAIRY                                               | LLC                                                       | ssary.           | )                        |               | s          | E¼     |       | ТОТА  |
| It is         | (If the                                                                                                                                                                                                                                                                                                                                                                                                                                                                                                                                                                                                                                                                                                                                                                                                                                                                                                                                                                                                                                                                                                                                                                                                                                                                                                                                                                                                                                                                                                                                                                                                                                                                                                                                                                                                                                                                                                                                                                                                                                                                                                                       | ere are                                  | more that the and —     | than to<br>place<br>- NAM<br>DRES | wo lan of use IE: SS: _2                              | be ch<br>HIGH<br>2042 V | ers, at<br>anged      | tach a t to: NS PC D, PLA               | DNDEF                                                  | nal she                           | DAIRY                                               | LLC                                                       | V½               | )<br>SE¼                 | NE½           | S<br>NW1/4 |        | SE¼   |       |
| It is         | (If the                                                                                                                                                                                                                                                                                                                                                                                                                                                                                                                                                                                                                                                                                                                                                                                                                                                                                                                                                                                                                                                                                                                                                                                                                                                                                                                                                                                                                                                                                                                                                                                                                                                                                                                                                                                                                                                                                                                                                                                                                                                                                                                       | ere are<br>osed tha<br>er of La          | more that the hand — AD | than to                           | wo lan of use IE: SS: _2                              | be ch<br>HIGH<br>2042 V | ers, attanged         | tach a t to: NS PC D, PLA               | DNDEF                                                  | ROSA                              | DAIRY<br>69<br>NE1/4                                | ' LLC<br>sv                                               | V¼<br>SW¼        |                          | NE1/4<br>S1/2 |            |        | SE½   |       |
| It is         | (If the propo                                                                                                                                                                                                                                                                                                                                                                                                                                                                                                                                                                                                                                                                                                                                                                                                                                                                                                                                                                                                                                                                                                                                                                                                                                                                                                                                                                                                                                                                                                                                                                                                                                                                                                                                                                                                                                                                                                                                                                                                                                                                                                                 | ere are<br>osed that<br>er of La         | more that the hand — AD | than to                           | wo lan of use IE: SS: _2                              | be ch<br>HIGH<br>2042 V | ROAL                  | tach a d to: NS PC D, PLA               | DNDEFINS, K                                            | ROSA                              | DAIRY<br>69<br>NE1/4<br>stock                       | SV NW1/4                                                  | V¼<br>SW¼        | SE1/4                    | S1/2          |            |        | SE¼   | TOTA  |
| It is         | Owner Twp.                                                                                                                                                                                                                                                                                                                                                                                                                                                                                                                                                                                                                                                                                                                                                                                                                                                                                                                                                                                                                                                                                                                                                                                                                                                                                                                                                                                                                                                                                                                                                                                                                                                                                                                                                                                                                                                                                                                                                                                                                                                                                                                    | ere are osed that er of La Range 31W 31W | more that the hand — AD | than to                           | wo lan of use IE: SS: _2                              | be ch<br>HIGH<br>2042 V | ROAL                  | tach a<br>d to:<br>NS PC<br>D, PLA      | DNDEFINS, K                                            | ROSA<br>S 678                     | DAIRY 69 NE1/4 stock the                            | SV NW1/4 water                                            | v¼<br>sw¼<br>use | SE¼ in                   | S1/2          | NW¼        |        | SE1/4 |       |
| Sec. 12 18 28 | Owner of the control | ere are osed that er of La Range 31W 31W | nd — AD                 | place NAMDRES                     | wo lan of use IE: SS: _2 = 1/4 sw// sw//              | be ch<br>HIGH<br>2042 V | H PLAI ROAL NE½ stock | tach a I to: NS PC D, PLA NW¼ water use | DNDEFINS, K                                            | ROSA SE1/4 in 21974               | DAIRY 69 NE½ stock the stock 4; 2899 64, 40, AIRY L | SV<br>NW½<br>water<br>W1/2<br>water<br>8; 307'8           | V¼ SW¼ use & use | SE½<br>in<br>SE1/4<br>in | S1/2<br>E1/2  | NW1/4      | SW1/4  |       | ACRE  |
| Sec. 12 18 28 | Owner of the control | Range 31W 31W 30W                        | nd — AD                 | place NAMDRES                     | wo lan of use IE: SS: _2 =½ sw½  over th IE: HI 20 E½ | be ch<br>HIGH<br>2042 V | ROAL NE% stock        | NS PCO, PLA                             | DNDEFINS, K  W/4  SW/4  use  12332; 28,99  DERO  AINS, | ROSA S 678 in 21974 88; 40,8 SA D | DAIRY 69 NE½ stock the stock 4; 2899 64, 40, AIRY L | SV<br>NW½<br>water<br>W1/2<br>water<br>8; 307;<br>859 &LC | V¼ SW¼ use & use | SE½<br>in<br>SE1/4<br>in | S1/2<br>E1/2  | NW1/4      | SW1/4  |       | ACRE  |

28,998; 40,864, 40,859 & 40,867 \*

IF MORE SPACE IS NEEDED, ATTACH ADDITIONAL SHEETS AS NECESSARY