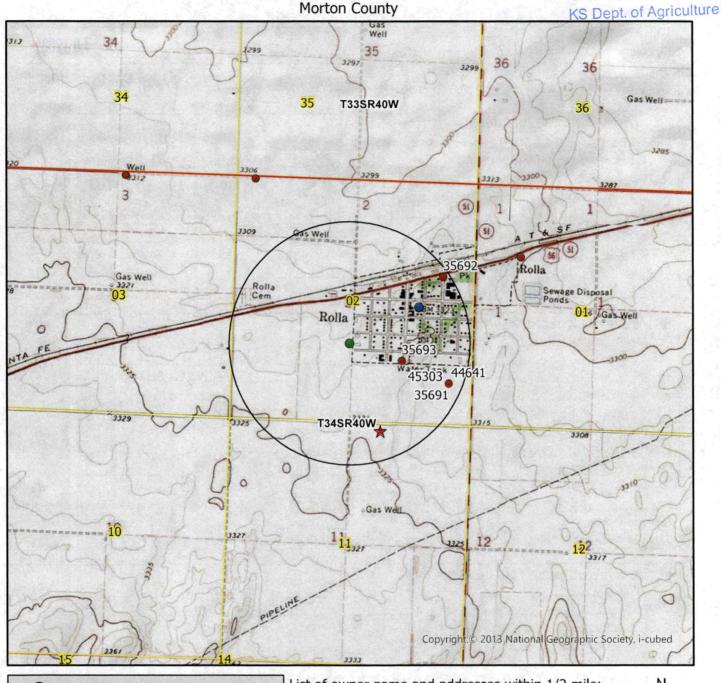

Paragraph Nos. 1, 2, 3, 4 & 8 must be completed. Complete all other applicable portions. A topographic map or detailed plat showing the authorized and proposed points(s) of diversion and /or place of use must accompany this application.