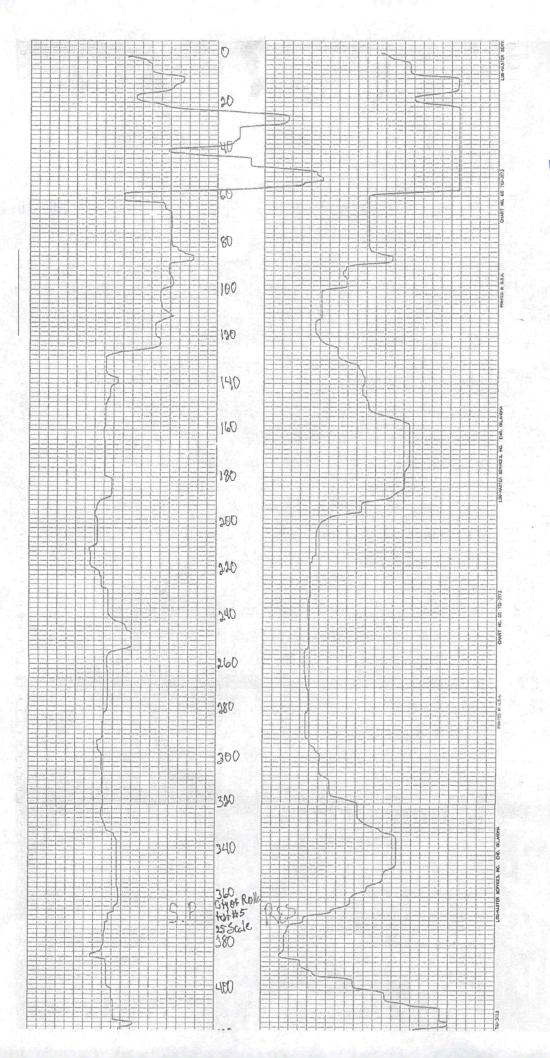

|
| 420  | 440      | Fine little right sand of brownish clay mix to brown + red sandy clay | 11                 |
| 440  | 460      | Fine tight dirty sand w brown + red clay MIX + Clay strips            | 18                 |
| 460  | 4.80     | Fine tight dirty sand by brown + red chy MIX + chay strips            | 18                 |
| 480  | 500      | Gine tight sand sand it one to red shale + clay strip                 | 7                  |
| 500  | 540      | Tight red clay + shale w/s. It sand stops                             | 0                  |
|      | Pressure | plugged from 520' to 20' W 18 sks of Otro granular growt              |                    |
|      |          | Mugged from 20' to 5' W/2 SKS OF QUINRETE                             |                    |



JUL 30 2024

KS Dept. of Agriculture

WATER RESOURCES RECEIVED

JUL 30 2024

KS Dept. of Agriculture



KS Dept. of Agriculture

|     |                                                                                                                                                                                                                                                                                                                                                                                                                                                                                                                                                                                            | File No. <u>38651</u>