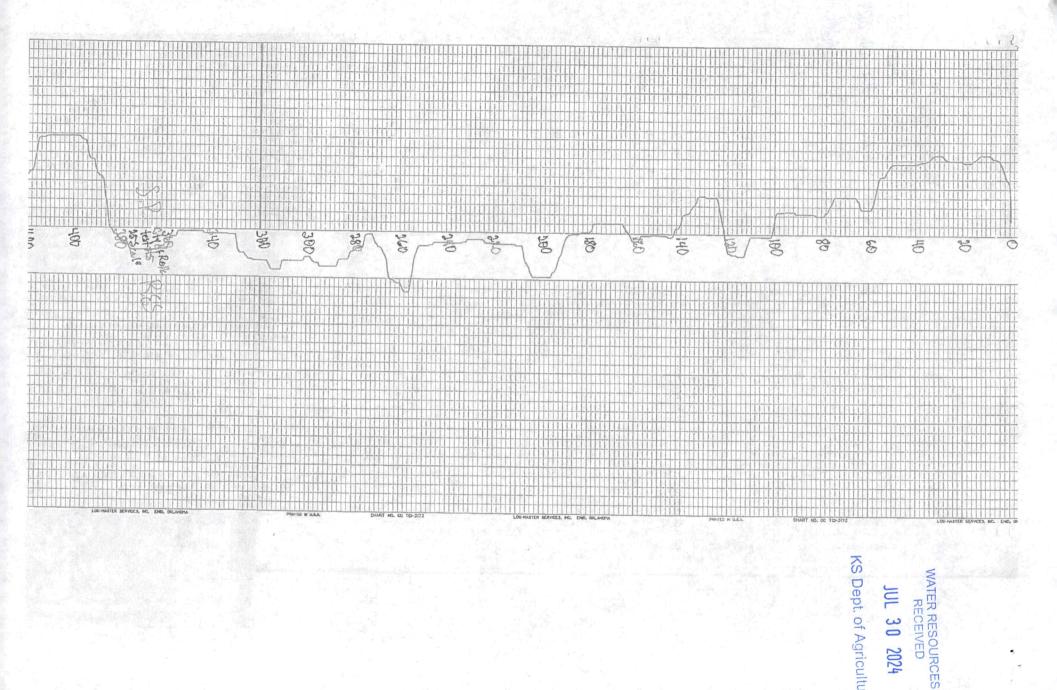

|
| 440  | 460      | Fine tight dirty sand w brown + red clay MIX + Clay strips            | 18                 |
| 460  | 4.80     | Fine tight dirty sand by brown + red chy MIX + chay strips            | 18                 |
| 480  | 500      | Gine tight sand sand it one to red shale + clay strip                 | 7                  |
| 500  | 540      | Tight red clay + shale w/s. It sand stops                             | 0                  |
|      | Pressure | plugged from 520' to 20' W 18 sks of Otro granular growt              |                    |
|      |          | Mugged from 20' to 5' W/2 SKS OF QUINRETE                             |                    |



JUL 30 2024

KS Dept. of Agriculture

WATER RESOURCES RECEIVED

JUL 30 2024

KS Dept. of Agriculture



KS Dept. of Agriculture

|     |                                                                                                                                                                                                                                                                                                                                                                                                                                                                                                                                                                                            | File No. <u>38651</u>                                                                                                                     |
|-----|---------------------------------------------