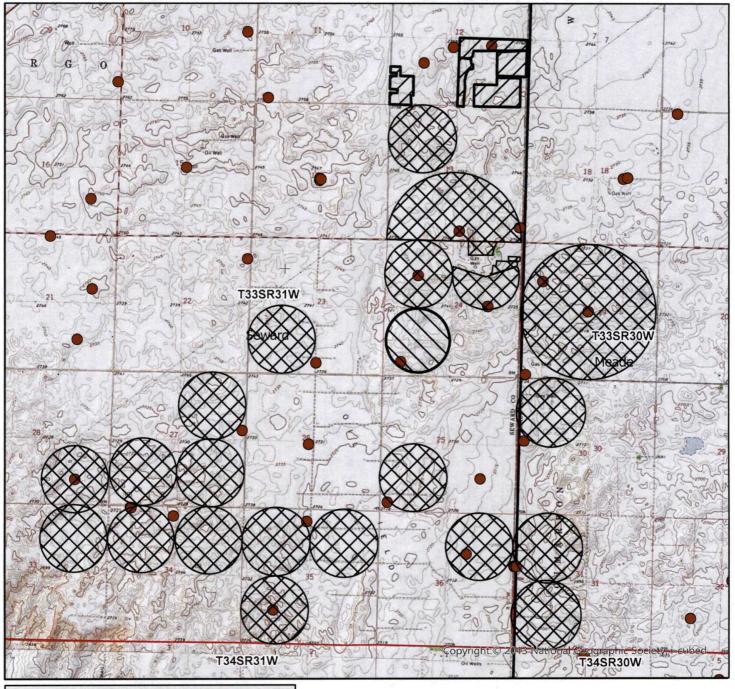

(Please refer to Fee Schedule on signature page of application form.)

Paragraph Nos. 1, 2, 3, 4 & 8 must be completed. Complete all other applicable portions. A topographic map or detailed plat showing the authorized and proposed points(s) of diversion and /or place of use must accompany this application.