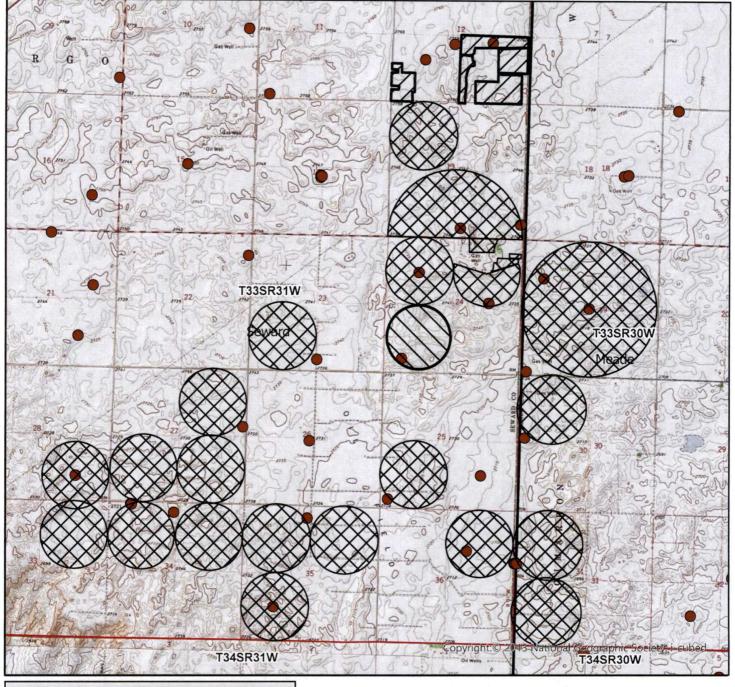

(Please refer to Fee Schedule on signature page of application form.)

Paragraph Nos. 1, 2, 3, 4 & 8 must be completed. Complete all other applicable portions. A topographic map or detailed plat showing the authorized and proposed points(s) of diversion and /or place of use must accompany this application.

| 1.  | Application is hereby made for approval of the Chief Engineer to change the                                       |
|-----|-------------------------------------------------------------------------------------------------------------------|
|     | ☐ Place of Use                                                                                                    |
|     | (Check one or more) Diversion                                                                                     |
|     | ☐ Use Made of Water                                                                                               |
|     |                                                                                                                   |
|     | File No. <u>43635</u>                                                                                             |
| 2.  | Name of applicant: HIGH PLAINS PONDEROSA DAIRY LLC                                                                |
|     | Address: 2042 V RD                                                                                                |
|     | City, State and Zip: PLAINS, KS 67869                                                                             |
|     | Phone Number: (620) 563-9441 E-mail address: greg.bethard@hpp-dairy.com                                           |
|     | What is your relationship to the water right; ☐ owner ☐ tenant ☒ agent ☐ other? If other, please explain          |
|     |                                                                                                                   |
|     | Name of water use correspondent: SAME AS ABOVE                                                                    |
|     | Address:                                                                                                          |
|     | City, State and Zip:                                                                                              |
|     | Phone Number: ()                                                                                                  |
| 3.  | The change(s) proposed herein are desired for the following reasons (please be specific): TO MOVE IRRIGATION LAND |
|     | FROM SECTION 12 TO SECTION 24                                                                                     |
|     |                                                                                                                   |
|     | The change(s) (was) (will be) completed by UPON APPROVAL  (Date) 3/31/2025                                        |
|     | LMoody                                                                                                            |
| F.C | r Office Use Only:  D                                                                                             |