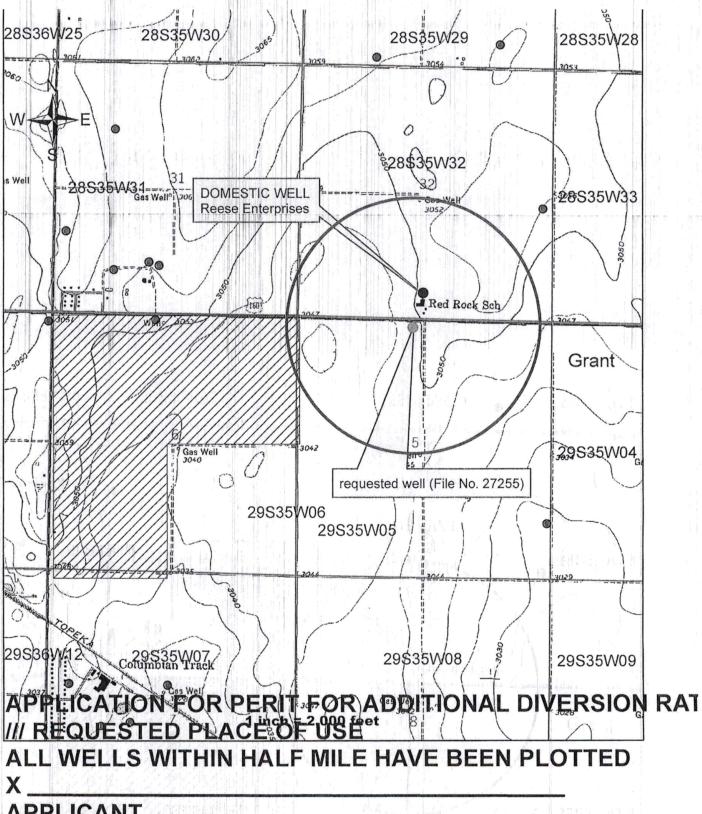

|          | Land  | lowne | er of   | Recoi | NI<br>NW     | SW<br>NAM<br>DRES | SE  E: | NE | NV<br>NW                      | V¼<br>SW | SE | NE  | SV<br>NW                                | V/4<br>SW       |    |    | NW   | SW 31/4 |    |        |



**APPLICANT** 

1/14/2025

Water Resources Received

KS Dept Of Agriculture

1/14/2025

Water Resources Received

|          | 4.1. |
|----------|------|
| File No. |      |

| 9.            | KS Dept Of Agriculture Will pesticide, fertilizer, or other foreign substance be injected into the water pumped from the diversion works?