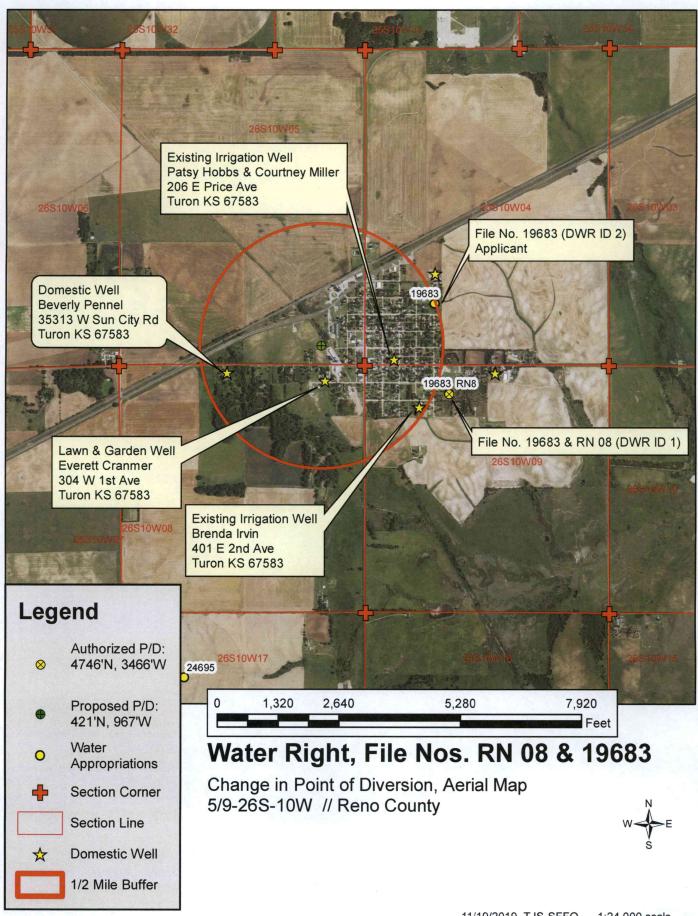

| 1. | Application is hereby made for approval of the Chief Engineer to change the  Place of Use  (Check one or more) Point of Diversion  Use Made of Water  File No. 19683                                                                                                                                                                                                               |
|----|------------------------------------------------------------------------------------------------------------------------------------------------------------------------------------------------------------------------------------------------------------------------------------------------------------------------------------------------------------------------------------|
| 2. | Name of applicant: City of Turon                                                                                                                                                                                                                                                                                                                                                   |
|    | Address: 501 E Price; PO Box 366                                                                                                                                                                                                                                                                                                                                                   |
|    | City, State and Zip: Turon KS 67583                                                                                                                                                                                                                                                                                                                                                |
|    | Phone Number: (620)497-6443 E-mail address: cityofturon@sctelcom.net                                                                                                                                                                                                                                                                                                               |
| -  | What is your relationship to the water right; ⊠ owner ☐ tenant ☐ agent ☐ other? If other, please explain                                                                                                                                                                                                                                                                           |
|    | Name of water use correspondent: <u>City of Turon</u> Address: <u>501 E Price</u> ; <u>PO Box 366</u>                                                                                                                                                                                                                                                                              |
|    | City, State and Zip: Turon KS 67583                                                                                                                                                                                                                                                                                                                                                |
|    | Phone Number: (620) 497-6443 E-mail address: cityofturon@sctelcom.net                                                                                                                                                                                                                                                                                                              |
| 3. | The change(s) proposed herein are desired for the following reasons (please be specific): The location currently authorized under 9/14/2017 change application was never completed due to poor water quality. This application proposes to move the point of diversion to a location which is approximately 750 feet west of the original well location (prior to 2017 change app) |
|    | where the water quality is more favorable.                                                                                                                                                                                                                                                                                                                                         |
|    | The change(s) (will be) completed by March 2020                                                                                                                                                                                                                                                                                                                                    |
|    |                                                                                                                                                                                                                                                                                                                                                                                    |
| F. | or Office Use Only: 0. 2 GMD 5 Meets K.A.R. 5-5-1 (VES / NO) Use MUN Source GVS County RN By KJN Date 12 19 0. 1 GT Fee \$ 200 TR # 20006493 Receipt Date 12 2 M Check # 1015                                                                                                                                                                                                      |
|    |                                                                                                                                                                                                                                                                                                                                                                                    |