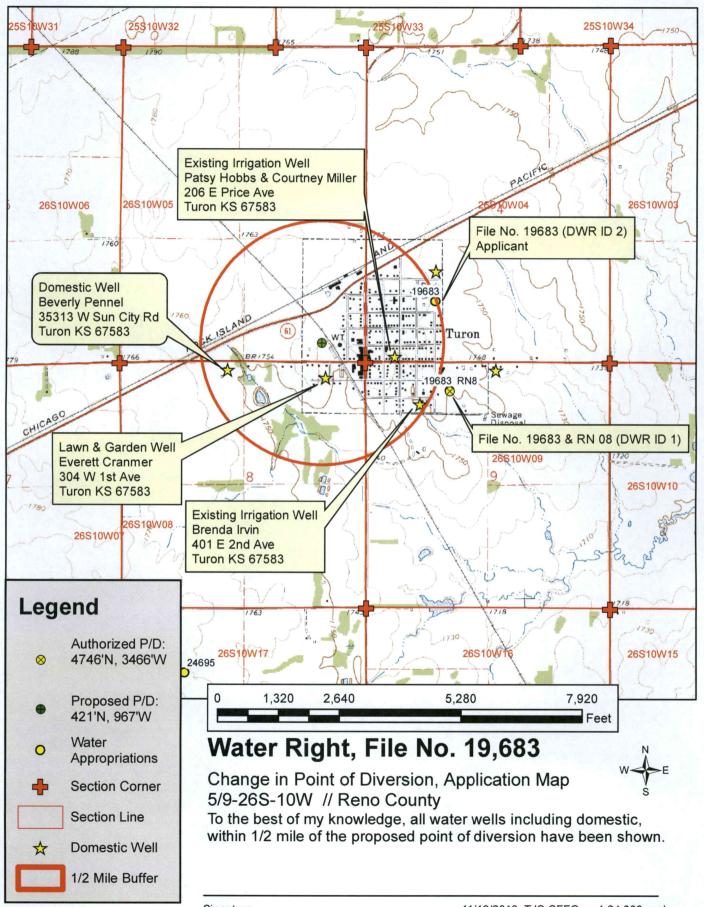

| 1. | Application is hereby made for approval of the Chief Engineer to change the  Place of Use  (Check one or more) Point of Diversion  Use Made of Water  File No. 19683                                                                                                                                                                                                               |
|----|------------------------------------------------------------------------------------------------------------------------------------------------------------------------------------------------------------------------------------------------------------------------------------------------------------------------------------------------------------------------------------|
| 2. | Name of applicant: City of Turon                                                                                                                                                                                                                                                                                                                                                   |
|    | Address: 501 E Price; PO Box 366                                                                                                                                                                                                                                                                                                                                                   |
|    | City, State and Zip: Turon KS 67583                                                                                                                                                                                                                                                                                                                                                |
|    | Phone Number: (620)497-6443 E-mail address: cityofturon@sctelcom.net                                                                                                                                                                                                                                                                                                               |
| -  | What is your relationship to the water right; ⊠ owner ☐ tenant ☐ agent ☐ other? If other, please explain                                                                                                                                                                                                                                                                           |
|    | Name of water use correspondent: <u>City of Turon</u> Address: <u>501 E Price</u> ; <u>PO Box 366</u>                                                                                                                                                                                                                                                                              |
|    | City, State and Zip: Turon KS 67583                                                                                                                                                                                                                                                                                                                                                |
|    | Phone Number: (620) 497-6443 E-mail address: cityofturon@sctelcom.net                                                                                                                                                                                                                                                                                                              |
| 3. | The change(s) proposed herein are desired for the following reasons (please be specific): The location currently authorized under 9/14/2017 change application was never completed due to poor water quality. This application proposes to move the point of diversion to a location which is approximately 750 feet west of the original well location (prior to 2017 change app) |
|    | where the water quality is more favorable.                                                                                                                                                                                                                                                                                                                                         |
|    | The change(s) (will be) completed by March 2020                                                                                                                                                                                                                                                                                                                                    |
|    |                                                                                                                                                                                                                                                                                                                                                                                    |
| F. | or Office Use Only: 0. 2 GMD 5 Meets K.A.R. 5-5-1 (VES / NO) Use MUN Source GVS County RN By KJN Date 12 19 0. 1 GT Fee \$ 200 TR # 20006493 Receipt Date 12 2 M Check # 1015                                                                                                                                                                                                      |
|    |                                                                                                                                                                                                                                                                                                                                                                                    |