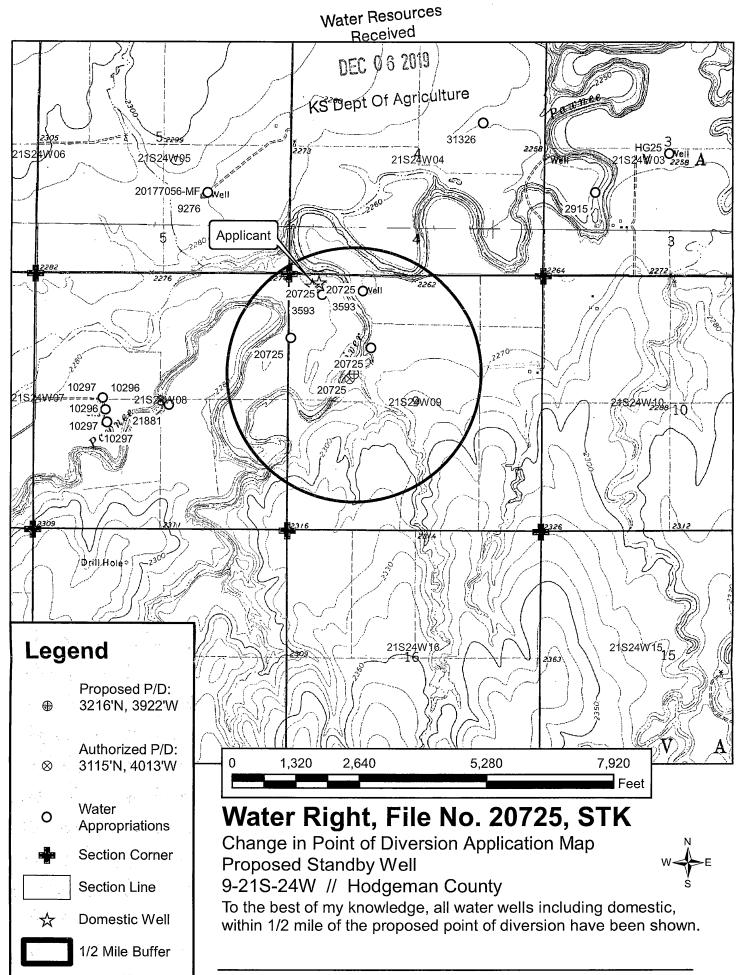

(Please refer to Fee Schedule on signature page of application form.)

Paragraph Nos. 1, 2, 3, 4 & 8 must be completed. Complete all other applicable portions. A topographic map or detailed plat showing the authorized and proposed points(s) of diversion and /or place of use must accompany this application.

| 1.               | Application is hereby made for approval of the Chief Engineer to change the                                                                        |  |  |  |  |  |  |  |  |  |  |  |
|------------------|----------------------------------------------------------------------------------------------------------------------------------------------------|--|--|--|--|--|--|--|--|--|--|--|
|                  | ☐ Place of Use                                                                                                                                     |  |  |  |  |  |  |  |  |  |  |  |
|                  | (Check one or more) 🛛 Point of Diversion                                                                                                           |  |  |  |  |  |  |  |  |  |  |  |
|                  | ☐ Use Made of Water                                                                                                                                |  |  |  |  |  |  |  |  |  |  |  |
|                  |                                                                                                                                                    |  |  |  |  |  |  |  |  |  |  |  |
|                  | File No. <u>20725</u>                                                                                                                              |  |  |  |  |  |  |  |  |  |  |  |
| 2.               | Name of applicant: Michael J MacNair, Cottonwood Corral Inc                                                                                        |  |  |  |  |  |  |  |  |  |  |  |
|                  | Address: 24089 NW X Road                                                                                                                           |  |  |  |  |  |  |  |  |  |  |  |
| -                | City, State and Zip: <u>Jetmore KS 67854-9540</u>                                                                                                  |  |  |  |  |  |  |  |  |  |  |  |
|                  | Phone Number: (620)393-1365 E-mail address: mickmacnair@gmail.com                                                                                  |  |  |  |  |  |  |  |  |  |  |  |
|                  | What is your relationship to the water right; ⊠ owner ☐ tenant ☐ agent ☐ other? If other, please explain.                                          |  |  |  |  |  |  |  |  |  |  |  |
|                  |                                                                                                                                                    |  |  |  |  |  |  |  |  |  |  |  |
|                  | Name of water use correspondent: Cottowood Corral Inc, Michael J MacNair President                                                                 |  |  |  |  |  |  |  |  |  |  |  |
|                  | Address: 24089 NW X Road                                                                                                                           |  |  |  |  |  |  |  |  |  |  |  |
|                  | City, State and Zip: <u>Jetmore KS 67854-9540</u>                                                                                                  |  |  |  |  |  |  |  |  |  |  |  |
|                  | Phone Number: (620)393-1365 E-mail address: mickmacnair@gmail.com                                                                                  |  |  |  |  |  |  |  |  |  |  |  |
| 3.               | The change(s) proposed herein are desired for the following reasons (please be specific): A standby well is needed to                              |  |  |  |  |  |  |  |  |  |  |  |
|                  | protect the feedlot in case the primary well is compromised. The proposed standby well will actually be an old well                                |  |  |  |  |  |  |  |  |  |  |  |
|                  | previously authorized for use at the feedlot.                                                                                                      |  |  |  |  |  |  |  |  |  |  |  |
|                  |                                                                                                                                                    |  |  |  |  |  |  |  |  |  |  |  |
|                  | The change(s) (will be) completed by as soon as this application is approved.                                                                      |  |  |  |  |  |  |  |  |  |  |  |
|                  | (Date)                                                                                                                                             |  |  |  |  |  |  |  |  |  |  |  |
|                  |                                                                                                                                                    |  |  |  |  |  |  |  |  |  |  |  |
| For<br>F.C<br>Co | r Office Use Only:  D GMD Meets K.A.R. 5-5-1 (YES/NO) Use IRR STK Source G/S County HG By KJN Date 12/6/19  Ide Receipt Date 12/6/19 Check # 15247 |  |  |  |  |  |  |  |  |  |  |  |

| Fila | NΔ | 20725 |
|------|----|-------|

| 4. The       | prese   | ently au | ıthoriz | ed pla                         | ce of ı     | use is: |         |                |               |         |         |         |                               |       |       |       |          |          |                                              |
|--------------|---------|----------|---------|--------------------------------|-------------|---------|---------|----------------|---------------|---------|---------|---------|-------------------------------|-------|-------|-------|----------|----------|----------------------------------------------|
|              | Owne    | er of La | nd —    | - NAM                          | IE: Co      | ottowo  | od Co   | rral In        | c, Micl       | nael J  | MacN    | air Pre | esiden                        | ıt    |       |       |          |          |                                              |
|              |         |          |         |                                |             |         |         |                | Jetmo         |         |         |         |                               |       |       |       |          |          |                                              |
|              |         |          | •       | NF                             | Ξ½          |         |         | NV             | V1⁄4          |         |         | SV      | V <sup>1</sup> / <sub>4</sub> |       |       | SF    | Ξ1/4     |          | TOTAL                                        |
| Sec.         | Twp.    | Range    | NE1/4   | NW1⁄4                          |             | SE¼     | NE1/4   | NW1/4          |               | SE1/4   | NE¼     | NW1⁄4   |                               | SE1/4 | NE1/4 | NW1⁄4 | ·        | SE¼      | ACRES                                        |
| IRR: 9       | 218     | 24W      | 9       | 38                             | 40          | 10      | 20      | 22             | 31            | 22      | 1       |         |                               |       |       | 3     |          |          | 196                                          |
| STK: 9       | 218     | 24W      |         |                                |             |         |         |                |               |         |         |         | į                             |       |       | ļ     |          |          | Feedlot W2                                   |
|              |         |          |         |                                |             |         |         |                |               |         |         |         |                               |       |       |       |          |          |                                              |
| List any     | other   | water r  | ights   | that co                        | ver th      | is plac | ce of u | ıse. <u>35</u> | 93 (IF        | RR)     |         |         |                               |       |       |       |          |          |                                              |
|              | Owne    | er of La | nd —    | - NAM                          | IE: <u></u> |         |         |                |               |         |         |         |                               |       |       |       |          |          |                                              |
|              |         |          | AD      | DRES                           | S: <u></u>  | ·       |         |                |               |         |         |         |                               |       |       |       |          |          |                                              |
|              |         |          |         | NE                             | <u> </u>    |         |         | NV             | V1⁄4          |         |         | SV      | 11/4                          |       |       | SI    | Ξ½       |          | TOTAL                                        |
| Sec.         | Twp.    | Range    | NE1/4   | NW¼                            | SW¼         | SE1/4   | NE¼     | NW¼            | SW¼           | SE1/4   | NE¼     | NW¼     | SW1/4                         | SE¼   | NE¼   | NW¼   | SW¼      | SE¼      | ACRES                                        |
|              |         |          |         |                                |             |         |         |                |               |         |         |         |                               |       |       |       |          |          |                                              |
|              |         |          |         |                                |             |         |         |                |               |         |         | _       |                               |       |       |       |          |          |                                              |
|              |         |          |         |                                |             |         |         |                |               |         |         |         |                               |       |       |       |          |          |                                              |
| <br>ist any  | other   | water r  | ights t | that co                        | ver th      | is plac | ce of u | se. <u></u>    |               |         |         |         |                               |       |       |       |          |          | <u></u>                                      |
|              | (If the | re are   | more    | than t                         | wo lan      | downe   | ers, at | tach a         | dditior       | nal she | ets as  | s nece  | ssary.                        | )     | W     | ater  | Reso     | urce     | S                                            |
| 5. It is     | propo   | sed tha  | at the  | place                          | of use      | be ch   | angeo   | d to:          |               |         |         |         |                               |       |       |       | ceive    |          |                                              |
|              |         | er of La |         |                                |             |         | _       |                |               |         |         |         |                               |       |       | DEC   | 067      | <u> </u> |                                              |
|              |         |          |         | DRES                           |             |         |         |                |               |         |         |         | _                             |       | KS [  | Dept  | Of A     | gricu    | lture                                        |
|              |         |          |         | NE                             | =1/4        |         |         | NV             | V¼            |         |         | SV      | 11/4                          | ,     |       |       | <u> </u> |          | TOTAL                                        |
| Sec.         | Twp.    | Range    | NE¼     | NW¼                            | SW¼         | SE1/4   | NE¼     | NW¼            | SW1/4         | SE1/4   | NE1/4   | NW¼     | SW¼                           | SE¼   | NE½   | NW1⁄4 |          | SE1/4    | ACRES                                        |
|              |         |          |         |                                |             |         |         |                |               |         |         |         |                               |       |       |       |          |          |                                              |
|              |         |          |         |                                |             |         |         |                |               |         |         |         |                               |       |       |       |          |          |                                              |
|              |         |          |         |                                |             |         |         | -              |               |         |         |         |                               |       |       |       |          |          |                                              |
| <br>_ist any | other   | water r  | iahts t | hat co                         | ver th      | is plac | ce of u | <u> </u>       |               |         | <u></u> |         |                               |       |       |       |          |          | <u>                                     </u> |
| ziot ariy    |         | er of La | _       |                                |             | io piac | JO 01 U |                |               |         |         |         |                               |       |       |       |          |          |                                              |
|              | Owne    | i Oi La  |         | DRES                           |             |         |         |                |               |         |         |         |                               |       |       |       |          |          | · · · · ·                                    |
|              |         |          | , A.D   |                                |             |         |         | NIV            | V1/           |         |         | SV      | ./1/                          |       | 1     | e.    | =1/4     |          | TOTAL                                        |
| Sec.         | Twp.    | Range    | NE¼     | NW <sup>1</sup> / <sub>4</sub> | 5W1/4       | SE¼     | NE¼     | NW1/4          | V1/4<br>SW1/4 | SE1/4   | NE1/4   | NW¼     | SW1/4                         | SE¼   | NE1/4 | NW1/4 |          | SE¼      | ACRES                                        |
|              |         |          |         |                                |             |         |         |                |               |         |         |         |                               |       |       |       |          |          |                                              |
|              |         |          |         |                                |             |         |         |                |               |         |         |         |                               |       |       |       |          |          |                                              |
|              |         |          |         |                                |             |         |         |                |               |         |         |         |                               |       |       | -     |          |          |                                              |
|              |         |          |         |                                |             |         | 1       | !              |               |         | l       |         |                               |       |       |       | ]        |          | 1                                            |