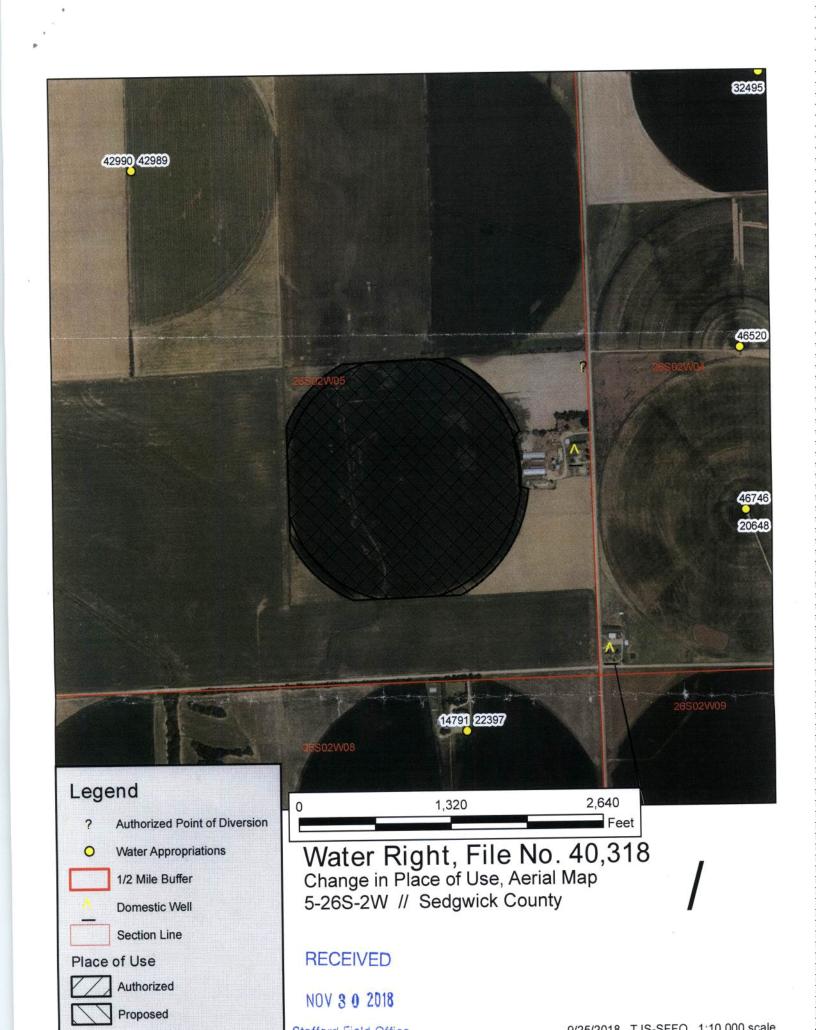

Comments: THE PU CHANGED TO CORRECT ILLEGAL ACRES, THE PD WAS MODIFIED TO REFLECT ACCURATE GPS FOOTAGES.

Submit completed application to: Kansas Department of Agriculture Division of Water Resources Field Office for your area. Call for address: