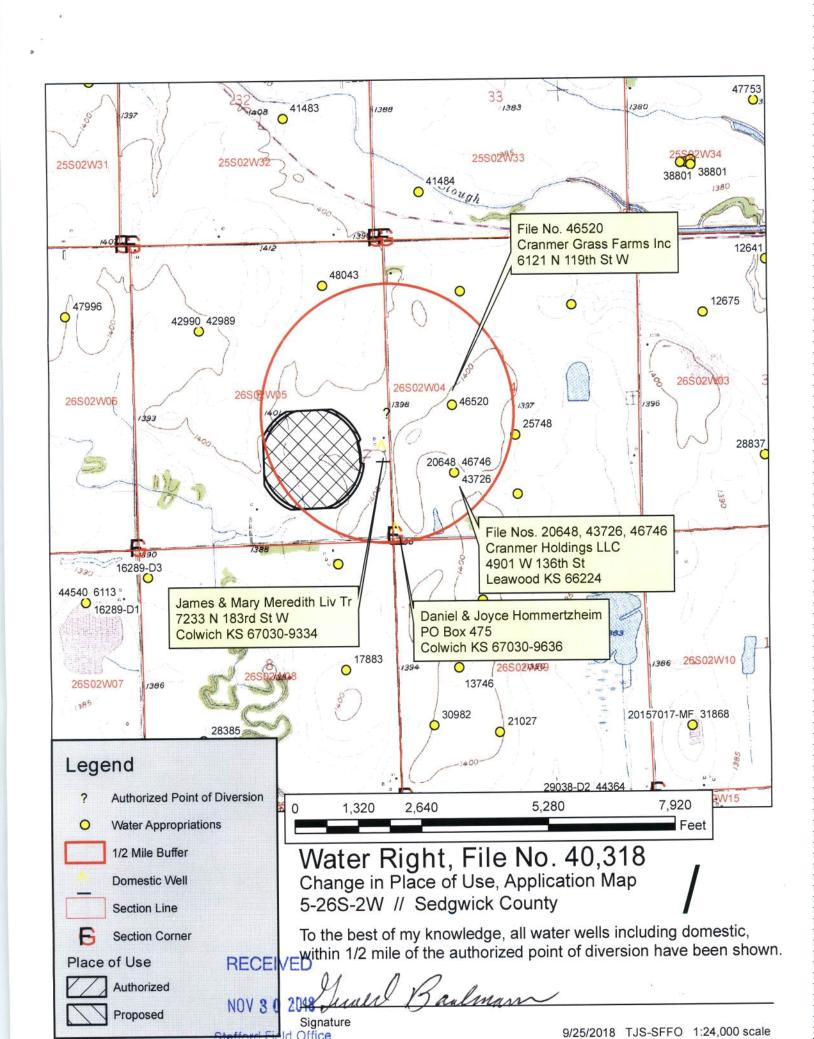

Comments: THE PU CHANGED TO CORRECT ILLEGAL ACRES, THE PD WAS MODIFIED TO REFLECT ACCURATE GPS FOOTAGES.

Submit completed application to: Kansas Department of Agriculture Division of Water Resources Field Office for your area. Call for address: