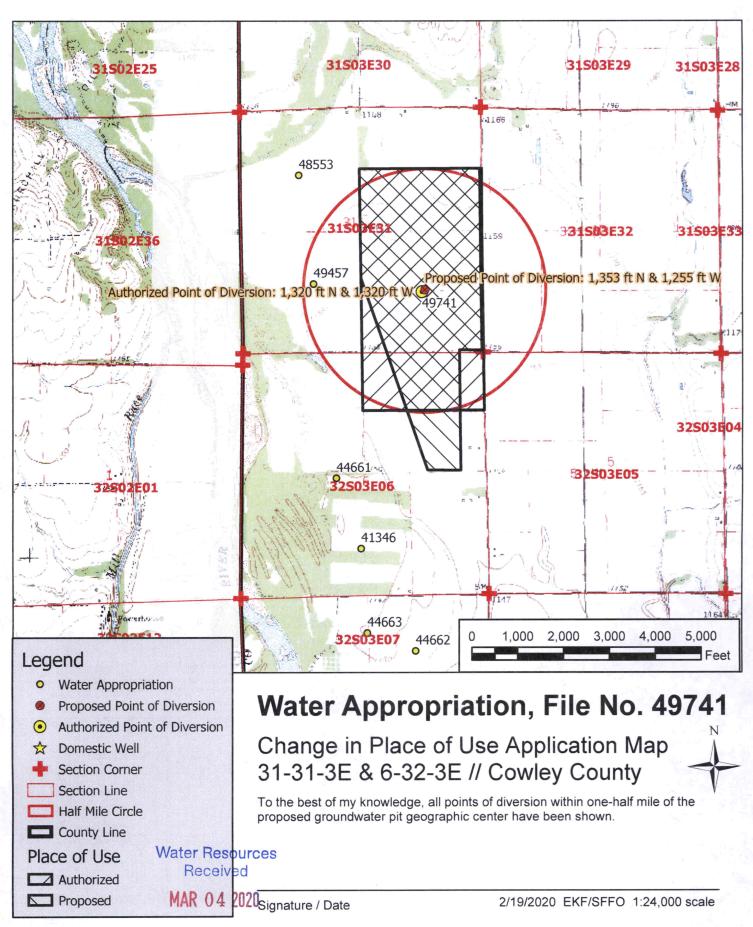

Paragraph Nos. 1, 2, 3, 4 & 8 must be completed. Complete all other applicable portions. A topographic map or detailed plat showing the authorized and proposed points(s) of diversion and /or place of use must accompany this application.