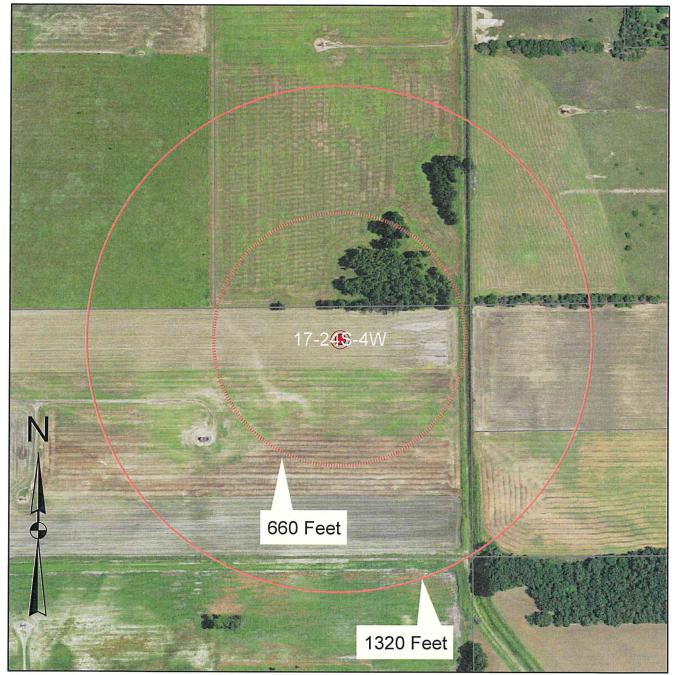

Per the requirements in K.A.R. 5-4-4, minimum well spacing should be 1,320 feet to non-domestic wells and 660 feet to domestic wells with the same source of supply. The closest Water Right of any kind is roughly 5,000 away, while the closest domestic well is over 2,300 feet away. Therefore, the proposed point of diversion meets minimum well spacing requirements.