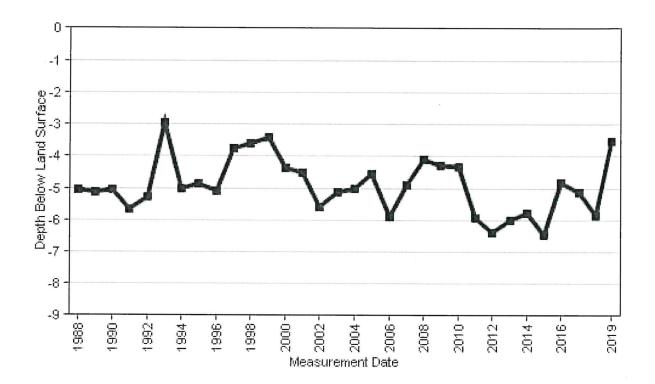

| in acre-feet |                                                                                                                  |           |              | ppropriations                            | unan col       | 262.2                                                                                                            |  |  |  |

Equus Beds Groundwater Management District No. 2 Spacing Evaluation - #50000 - Delores J. Drew Rev. Tr. NENESW (2468'N & 3332'W) 17-24S-04W, Reno County Prepared By: T. Boese Date:8/27/2019





WATER-LEVEL HYDROGRAPH – EB 215A

SE-SE-SE, SEC. 17-24S-4W, RENO COUNTY





# EQUUS BEDS GROUNDWATER MANAGEMENT DISTRICT NO. 2

313 SPRUCE STREET · HALSTEAD, KANSAS 67056-1925 · PHONE (316) 835-2224 · FAX (316) 835-2225 · equusbeds@gmd2.org · www.gmd2.org

August 28, 2019

Delores J. Drew Rev. Trust PO Box 462 Blair, NE 68008

Re: Appropriation Application File No. 50000

Dear Sir or Madam:

The Equus Beds Groundwater Management District No. 2 made a recommendation to the Division of Water Resources that new application No. 50000 be approved. Pursuant to K.A.R. 5-22-4a, the well described in the application must be equipped with a District approved water flowmeter: The well is located in the Northeast Quarter of the Northeast Quarter of the Southwest Quarter of Section 17, Township 24 South, Range 4 West, Reno County.

The well must be properly equipped with a