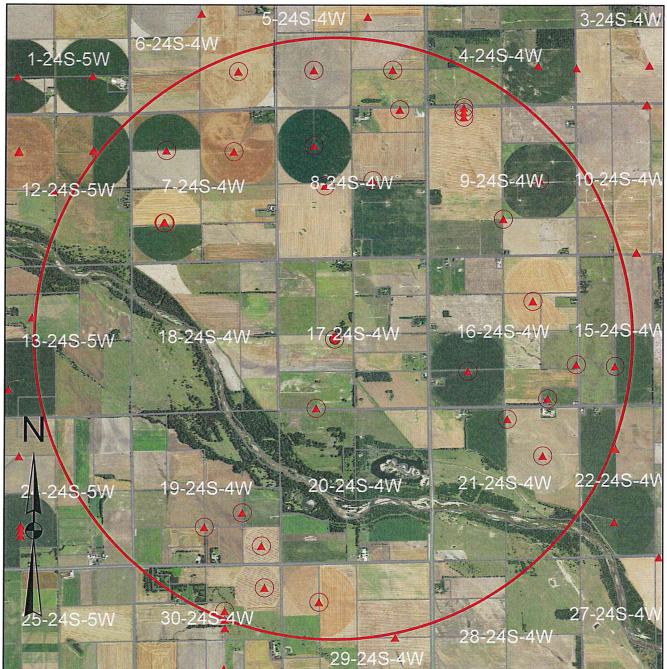

TO: Files

**DATE:** September 3, 2019

FROM: Kris Neuhauser

RE: New Application, File No. 50,000

Matt Brack has filed the above referenced new application proposing to appropriate 112 acre-feet of groundwater per calendar year at a diversion rate not to exceed 1,000 gallons per minute for irrigation use from one well. The proposed point of diversion is located in the Southwest Quarter (SW<sup>1</sup>/<sub>4</sub>) of Section 17, Township 24 South, Range 4 West, Reno County, Kansas, which is within the drainage basin of the Arkansas River. Based on surrounding well logs, and the log provided with the application, it appears the source of supply is mainstem alluvium of the Arkansas River.

The requested quantity of 112 acre-feet applied to 80 acres is equal to the maximum quantity allowed for irrigation use in Reno County, Kansas (1.4 acre-feet per acre).

Three nearby well owners were notified during processing of the application by former DWR employee Alex Whitesell. Mike Edgecomb responded via phone call and email on August 28, 2018 with some concern for his domestic well. The well water is used for household purposes and to heat/cool Mr. Edgecomb's home. Based on the distance this well is away from the proposed point of diversion, the approval of this application should not impair it.

Per the requirements in K.A.R. 5-4-4, minimum well spacing should be 1,320 feet to non-domestic wells and 660 feet to domestic wells with the same source of supply. The closest Water Right of any kind is roughly 5,000 away, while the closest domestic well is over 2,300 feet away. Therefore, the proposed point of diversion meets minimum well spacing requirements.